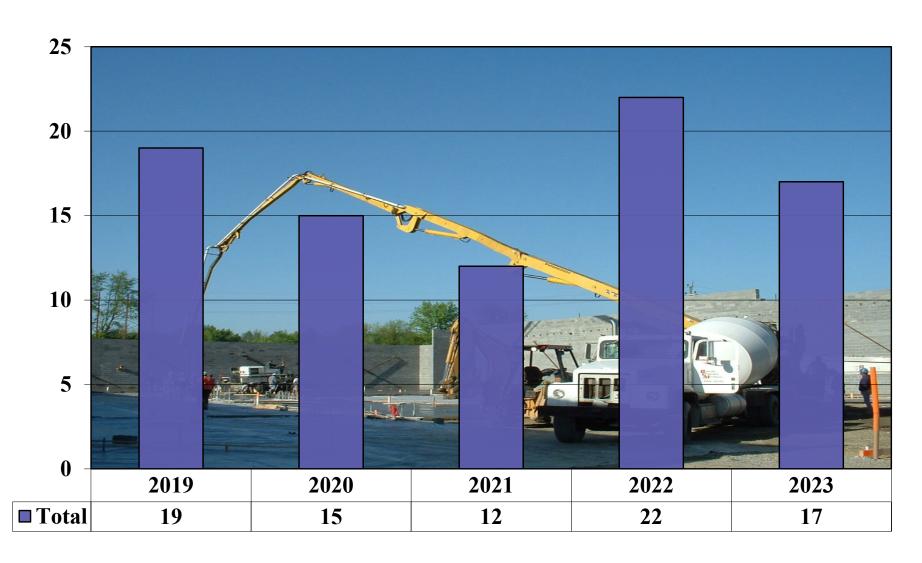

protection to property for our citizens.

Respectfully,

Mike Owen, Director Transylvania County Building Permitting & Enforcement 106 E. Morgan Street, Suite 208 Brevard, NC 28712 (828) 884-3209

# Transylvania County Building Permitting and Enforcement Department 2023 Annual Summary



#### **Total Permits Issued** 2019 - 2023



#### New House Permits 2019 - 2023



### New Houses By Area

Calendar Year 2023



## Residential Remodel/Addition Permits 2019 - 2023



#### Residential Single Trades 2019 – 2023



### 2023 Detailed Residential Activity



New House Value:

Addition/Remodel Value:

**Manufactured Homes Value:** 

County: \$90,510,399

County: \$35,361,352

County: \$3,790,529

City: \$27,664,097

City: \$ 7,277,705

City: \$ 356,693

#### New Commercial Permits 2019 - 2023



## Commercial Remodel/Addition Permits 2019 - 2023



#### **Commercial Single Trades** 2019 - 2023



#### 2023 Detailed Commercial Activity



**New Value:** 

County: \$4,976,951

City: \$12,817,511

Addition/Remodel Value:

County: \$2,822,489

City: \$12,054,817

## **Total Construction Value 2019 - 2023**



#### **Total Fees Collected** 2019 – 2023