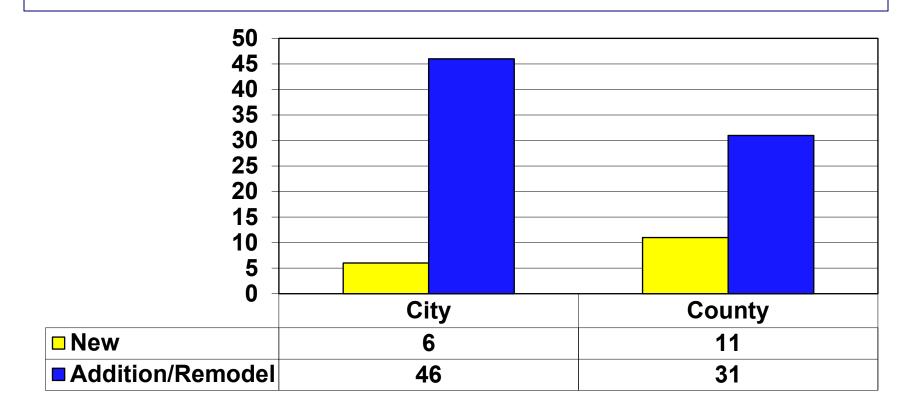

Street, Suite 208 Brevard, NC 28712 (828) 884-3209

# Transylvania County Building Permitting and Enforcement Department 2023 Annual Summary



#### **Total Permits Issued** 2019 - 2023



#### New House Permits 2019 - 2023



### New Houses By Area

Calendar Year 2023



## Residential Remodel/Addition Permits 2019 - 2023



#### Residential Single Trades 2019 – 2023



### 2023 Detailed Residential Activity



New House Value:

Addition/Remodel Value:

**Manufactured Homes Value:** 

County: \$90,510,399

County: \$35,361,352

County: \$3,790,529

City: \$27,664,097

City: \$ 7,277,705

City: \$ 356,693

#### New Commercial Permits 2019 - 2023



## Commercial Remodel/Addition Permits 2019 - 2023



#### **Commercial Single Trades** 2019 - 2023



#### 2023 Detailed Commercial Activity



**New Value:** 

County: \$4,976,951

City: \$12,817,511

Addition/Remodel Value:

County: \$2,822,489

City: \$12,054,817

## **Total Construction Value 2019 - 2023**



#### **Total Fees Collected** 2019 – 2023