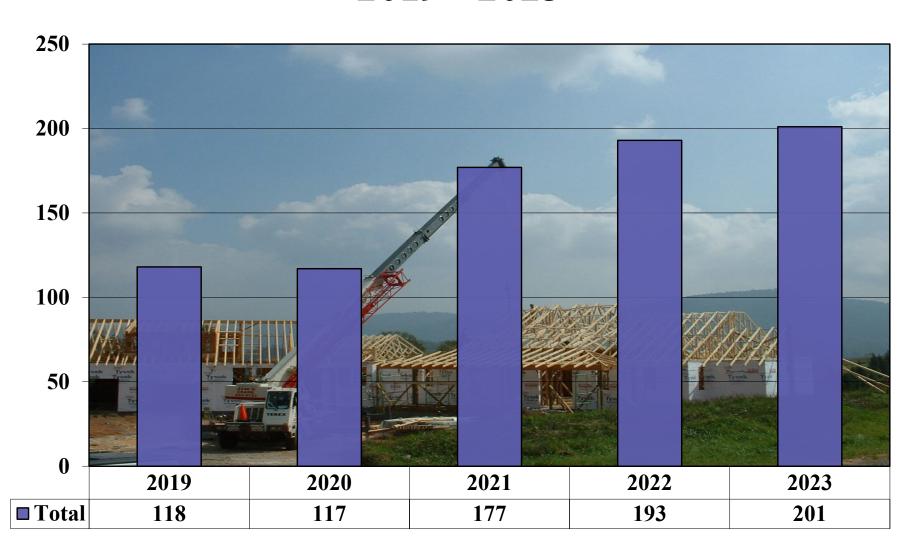

; Beth Webb, Administrative Support; Amanda Siniard, Administrative Support

Subject: 2023 Annual Summary

I have attached statistical graphs for 2023 department permit activities showing information expressed in various ways. Please feel free to contact me if you have any questions.

Thank you for your support with our tasks. You are a part of our effort to safeguard the safety to life, the health and general welfare and the protection to property for our citizens.

Respectfully,

Mike Owen, Director Transylvania County Building Permitting & Enforcement 106 E. Morgan Street, Suite 208 Brevard, NC 28712 (828) 884-3209

# Transylvania County Building Permitting and Enforcement Department 2023 Annual Summary



#### **Total Permits Issued** 2019 - 2023



#### New House Permits 2019 - 2023



### New Houses By Area

Calendar Year 2023



## Residential Remodel/Addition Permits 2019 - 2023



#### Residential Single Trades 2019 – 2023



### 2023 Detailed Residential Activity



New House Value:

Addition/Remodel Value:

**Manufactured Homes Value:** 

County: \$90,510,399

County: \$35,361,352

County: \$3,790,529

City: \$27,664,097

City: \$ 7,277,705

City: \$ 356,693

#### New Commercial Permits 2019 - 2023



## Commercial Remodel/Addition Permits 2019 - 2023



#### **Commercial Single Trades** 2019 - 2023



#### 2023 Detailed Commercial Activity



**New Value:** 

County: \$4,976,951

City: \$12,817,511

Addition/Remodel Value:

County: \$2,822,489

City: \$12,054,817

## **Total Construction Value 2019 - 2023**



#### **Total Fees Collected** 2019 – 2023