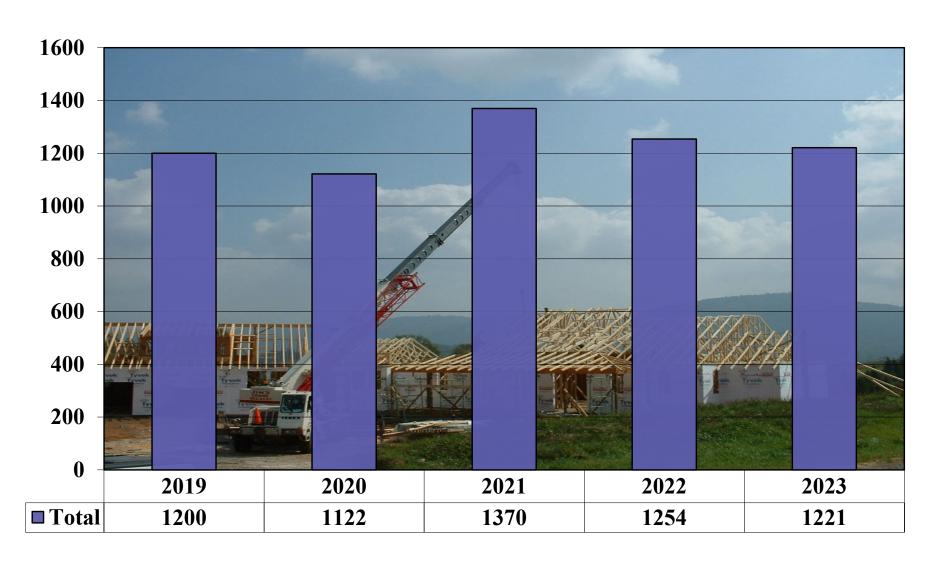

023 department permit activities showing information expressed in various ways. Please feel free to contact me if you have any questions.

Thank you for your support with our tasks. You are a part of our effort to safeguard the safety to life, the health and general welfare and the protection to property for our citizens.

Respectfully,

Mike Owen, Director Transylvania County Building Permitting & Enforcement 106 E. Morgan Street, Suite 208 Brevard, NC 28712 (828) 884-3209

# Transylvania County Building Permitting and Enforcement Department 2023 Annual Summary



#### **Total Permits Issued** 2019 - 2023



#### New House Permits 2019 - 2023



### New Houses By Area

Calendar Year 2023



## Residential Remodel/Addition Permits 2019 - 2023



#### Residential Single Trades 2019 – 2023



### 2023 Detailed Residential Activity



New House Value:

Addition/Remodel Value:

**Manufactured Homes Value:** 

County: \$90,510,399

County: \$35,361,352

County: \$3,790,529

City: \$27,664,097

City: \$ 7,277,705

City: \$ 356,693

#### New Commercial Permits 2019 - 2023



## Commercial Remodel/Addition Permits 2019 - 2023



#### **Commercial Single Trades** 2019 - 2023



#### 2023 Detailed Commercial Activity



**New Value:** 

County: \$4,976,951

City: \$12,817,511

Addition/Remodel Value:

County: \$2,822,489

City: \$12,054,817

## **Total Construction Value 2019 - 2023**



#### **Total Fees Collected** 2019 – 2023