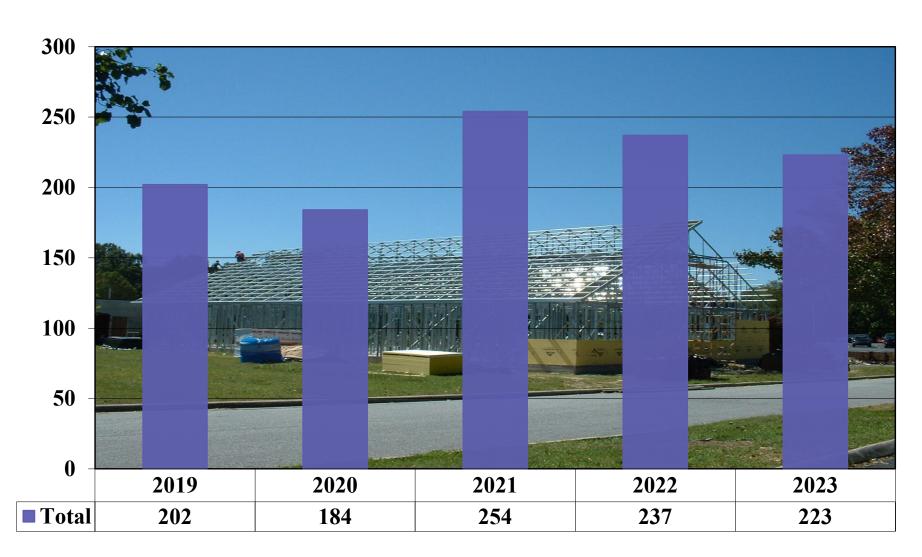

ng Permitting & Enforcement 106 E. Morgan Street, Suite 208 Brevard, NC 28712 (828) 884-3209

# Transylvania County Building Permitting and Enforcement Department 2023 Annual Summary



#### **Total Permits Issued** 2019 - 2023



#### New House Permits 2019 - 2023



### New Houses By Area

Calendar Year 2023



## Residential Remodel/Addition Permits 2019 - 2023



#### Residential Single Trades 2019 – 2023



### 2023 Detailed Residential Activity



New House Value:

Addition/Remodel Value:

**Manufactured Homes Value:** 

County: \$90,510,399

County: \$35,361,352

County: \$3,790,529

City: \$27,664,097

City: \$ 7,277,705

City: \$ 356,693

#### New Commercial Permits 2019 - 2023



## Commercial Remodel/Addition Permits 2019 - 2023



#### **Commercial Single Trades** 2019 - 2023



#### 2023 Detailed Commercial Activity



**New Value:** 

County: \$4,976,951

City: \$12,817,511

Addition/Remodel Value:

County: \$2,822,489

City: \$12,054,817

## **Total Construction Value 2019 - 2023**



#### **Total Fees Collected** 2019 – 2023