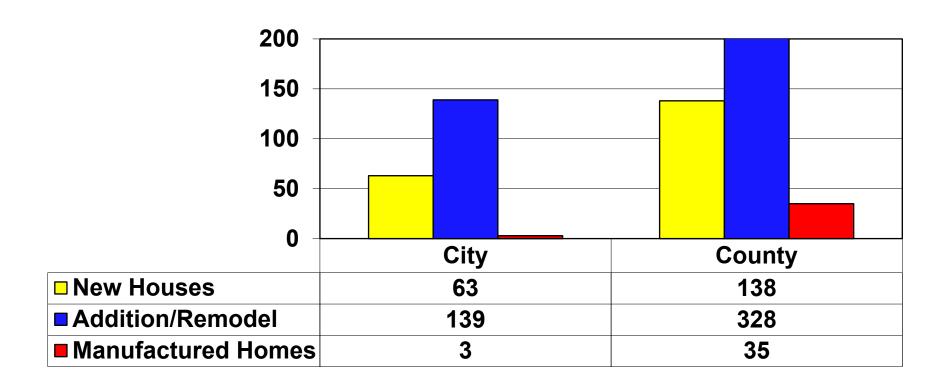

nformation expressed in various ways. Please feel free to contact me if you have any questions.

Thank you for your support with our tasks. You are a part of our effort to safeguard the safety to life, the health and general welfare and the protection to property for our citizens.

Respectfully,

Mike Owen, Director Transylvania County Building Permitting & Enforcement 106 E. Morgan Street, Suite 208 Brevard, NC 28712 (828) 884-3209

# Transylvania County Building Permitting and Enforcement Department 2023 Annual Summary



#### **Total Permits Issued** 2019 - 2023



#### New House Permits 2019 - 2023



### New Houses By Area

Calendar Year 2023



## Residential Remodel/Addition Permits 2019 - 2023



#### Residential Single Trades 2019 – 2023



### 2023 Detailed Residential Activity



New House Value:

Addition/Remodel Value:

**Manufactured Homes Value:** 

County: \$90,510,399

County: \$35,361,352

County: \$3,790,529

City: \$27,664,097

City: \$ 7,277,705

City: \$ 356,693

#### New Commercial Permits 2019 - 2023



## Commercial Remodel/Addition Permits 2019 - 2023



#### **Commercial Single Trades** 2019 - 2023



#### 2023 Detailed Commercial Activity



**New Value:** 

County: \$4,976,951

City: \$12,817,511

Addition/Remodel Value:

County: \$2,822,489

City: \$12,054,817

## **Total Construction Value 2019 - 2023**



#### **Total Fees Collected** 2019 – 2023