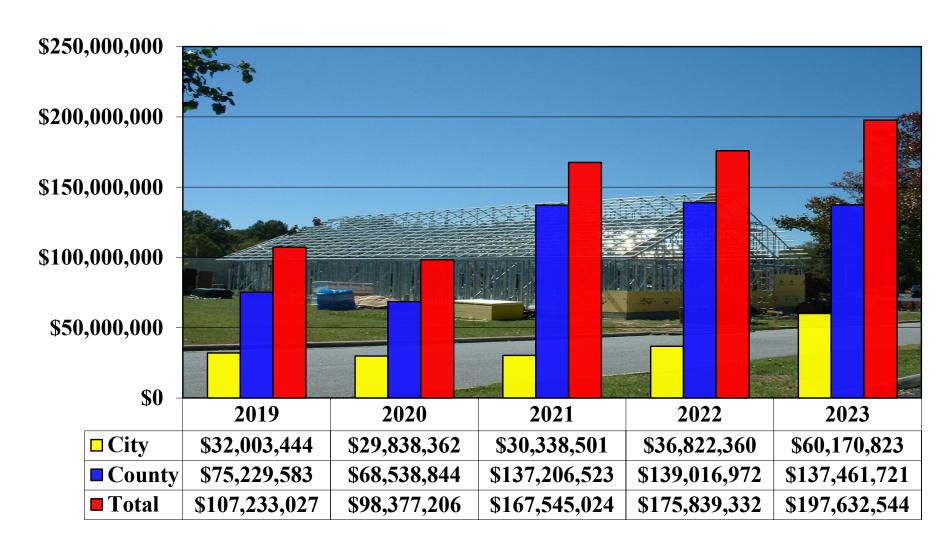

** 2019 - 2023



#### New House Permits 2019 - 2023



### New Houses By Area

Calendar Year 2023



## Residential Remodel/Addition Permits 2019 - 2023



#### Residential Single Trades 2019 – 2023



### 2023 Detailed Residential Activity



New House Value:

Addition/Remodel Value:

**Manufactured Homes Value:** 

County: \$90,510,399

County: \$35,361,352

County: \$3,790,529

City: \$27,664,097

City: \$ 7,277,705

City: \$ 356,693

#### New Commercial Permits 2019 - 2023



## Commercial Remodel/Addition Permits 2019 - 2023



#### **Commercial Single Trades** 2019 - 2023



#### 2023 Detailed Commercial Activity



**New Value:** 

County: \$4,976,951

City: \$12,817,511

Addition/Remodel Value:

County: \$2,822,489

City: \$12,054,817

## **Total Construction Value 2019 - 2023**



#### **Total Fees Collected** 2019 – 2023