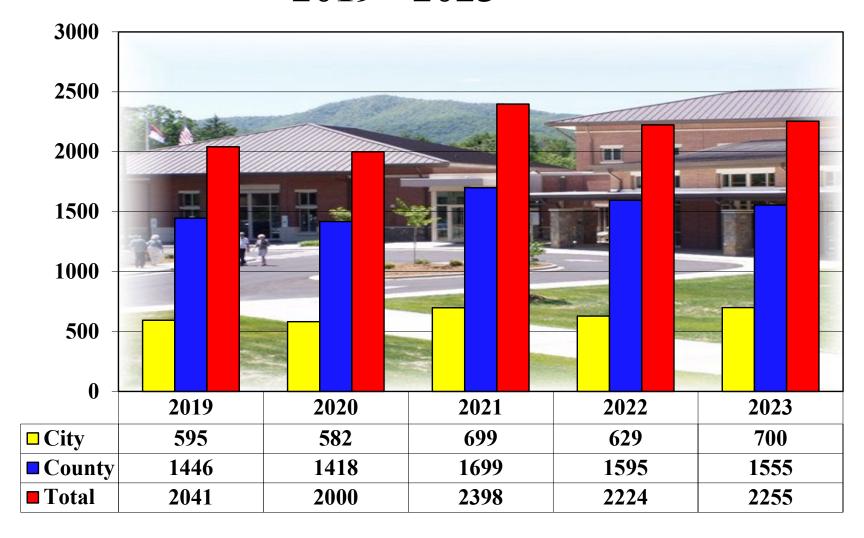

es

From: Mike Owen, Building Director; Beth Webb, Administrative Support; Amanda Siniard, Administrative Support

Subject: 2023 Annual Summary

I have attached statistical graphs for 2023 department permit activities showing information expressed in various ways. Please feel free to contact me if you have any questions.

Thank you for your support with our tasks. You are a part of our effort to safeguard the safety to life, the health and general welfare and the protection to property for our citizens.

Respectfully,

Mike Owen, Director Transylvania County Building Permitting & Enforcement 106 E. Morgan Street, Suite 208 Brevard, NC 28712 (828) 884-3209

# Transylvania County Building Permitting and Enforcement Department 2023 Annual Summary



#### **Total Permits Issued** 2019 - 2023



#### New House Permits 2019 - 2023



### New Houses By Area

Calendar Year 2023



## Residential Remodel/Addition Permits 2019 - 2023



#### Residential Single Trades 2019 – 2023



### 2023 Detailed Residential Activity



New House Value:

Addition/Remodel Value:

**Manufactured Homes Value:** 

County: \$90,510,399

County: \$35,361,352

County: \$3,790,529

City: \$27,664,097

City: \$ 7,277,705

City: \$ 356,693

#### New Commercial Permits 2019 - 2023



## Commercial Remodel/Addition Permits 2019 - 2023



#### **Commercial Single Trades** 2019 - 2023



#### 2023 Detailed Commercial Activity



**New Value:** 

County: \$4,976,951

City: \$12,817,511

Addition/Remodel Value:

County: \$2,822,489

City: \$12,054,817

## **Total Construction Value 2019 - 2023**



#### **Total F