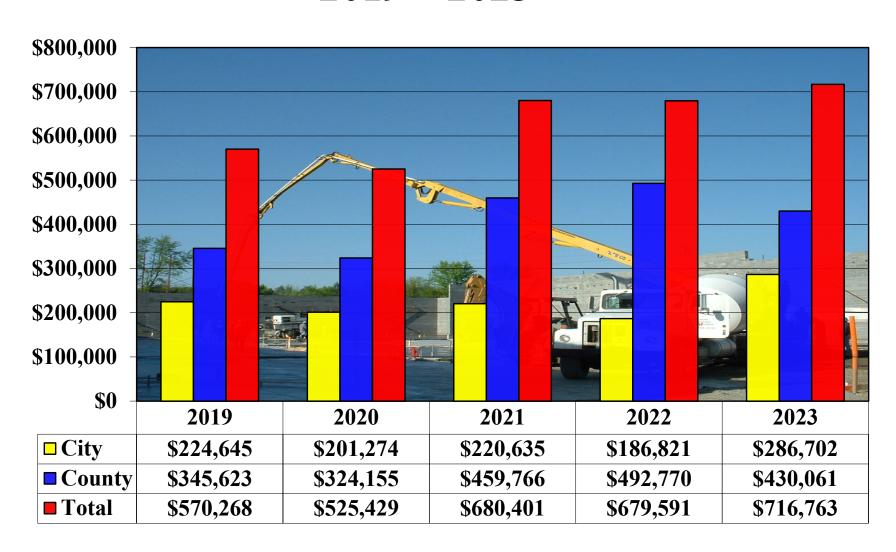

- 2023



### New Houses By Area

Calendar Year 2023



## Residential Remodel/Addition Permits 2019 - 2023



#### Residential Single Trades 2019 – 2023



### 2023 Detailed Residential Activity



New House Value:

Addition/Remodel Value:

**Manufactured Homes Value:** 

County: \$90,510,399

County: \$35,361,352

County: \$3,790,529

City: \$27,664,097

City: \$ 7,277,705

City: \$ 356,693

#### New Commercial Permits 2019 - 2023



## Commercial Remodel/Addition Permits 2019 - 2023



#### **Commercial Single Trades** 2019 - 2023



#### 2023 Detailed Commercial Activity



**New Value:** 

County: \$4,976,951

City: \$12,817,511

Addition/Remodel Value:

County: \$2,822,489

City: \$12,054,817

## **Total Construction Value 2019 - 2023**



#### **Total Fees Collected** 2019 – 2023