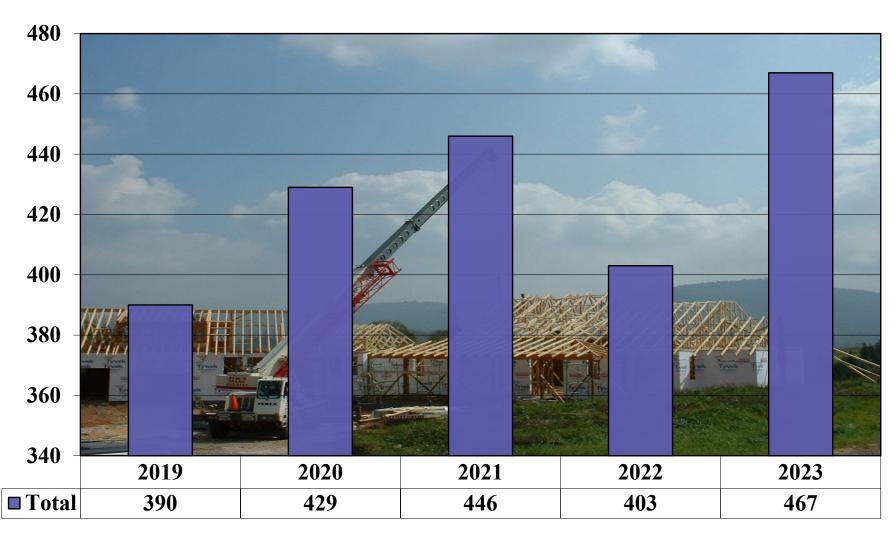

mary

I have attached statistical graphs for 2023 department permit activities showing information expressed in various ways. Please feel free to contact me if you have any questions.

Thank you for your support with our tasks. You are a part of our effort to safeguard the safety to life, the health and general welfare and the protection to property for our citizens.

Respectfully,

Mike Owen, Director Transylvania County Building Permitting & Enforcement 106 E. Morgan Street, Suite 208 Brevard, NC 28712 (828) 884-3209

# Transylvania County Building Permitting and Enforcement Department 2023 Annual Summary



#### **Total Permits Issued** 2019 - 2023



#### New House Permits 2019 - 2023



### New Houses By Area

Calendar Year 2023



## Residential Remodel/Addition Permits 2019 - 2023



#### Residential Single Trades 2019 – 2023



### 2023 Detailed Residential Activity



New House Value:

Addition/Remodel Value:

**Manufactured Homes Value:** 

County: \$90,510,399

County: \$35,361,352

County: \$3,790,529

City: \$27,664,097

City: \$ 7,277,705

City: \$ 356,693

#### New Commercial Permits 2019 - 2023



## Commercial Remodel/Addition Permits 2019 - 2023



#### **Commercial Single Trades** 2019 - 2023



#### 2023 Detailed Commercial Activity



**New Value:** 

County: \$4,976,951

City: \$12,817,511

Addition/Remodel Value:

County: \$2,822,489

City: \$12,054,817

## **Total Construction Value 2019 - 2023**



#### **Total Fees Collected** 2019 – 2023