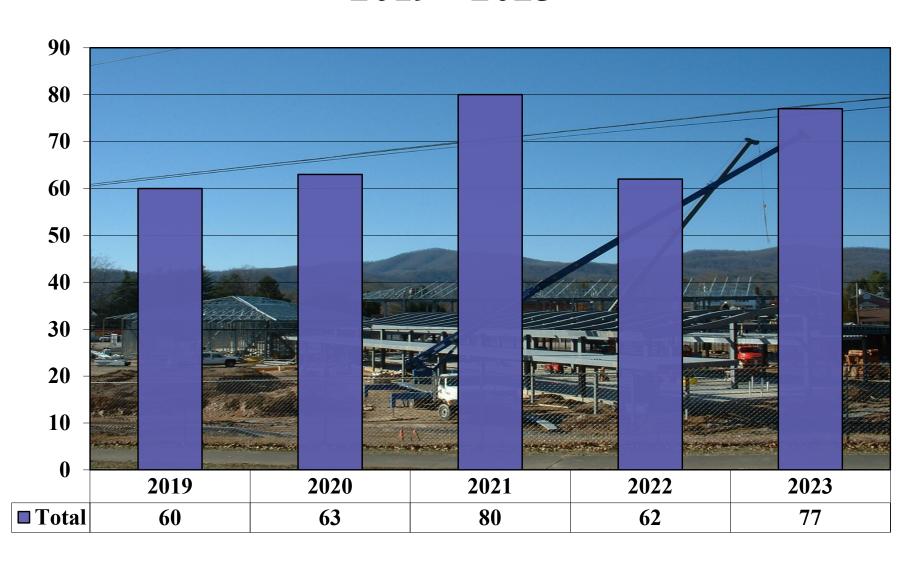

,

Mike Owen, Director Transylvania County Building Permitting & Enforcement 106 E. Morgan Street, Suite 208 Brevard, NC 28712 (828) 884-3209

# Transylvania County Building Permitting and Enforcement Department 2023 Annual Summary



#### **Total Permits Issued** 2019 - 2023



#### New House Permits 2019 - 2023



### New Houses By Area

Calendar Year 2023



## Residential Remodel/Addition Permits 2019 - 2023



#### Residential Single Trades 2019 – 2023



### 2023 Detailed Residential Activity



New House Value:

Addition/Remodel Value:

**Manufactured Homes Value:** 

County: \$90,510,399

County: \$35,361,352

County: \$3,790,529

City: \$27,664,097

City: \$ 7,277,705

City: \$ 356,693

#### New Commercial Permits 2019 - 2023



## Commercial Remodel/Addition Permits 2019 - 2023



#### **Commercial Single Trades** 2019 - 2023



#### 2023 Detailed Commercial Activity



**New Value:** 

County: \$4,976,951

City: \$12,817,511

Addition/Remodel Value:

County: \$2,822,489

City: \$12,054,817

## **Total Construction Value 2019 - 2023**



#### **Total Fees Collected** 2019 – 2023