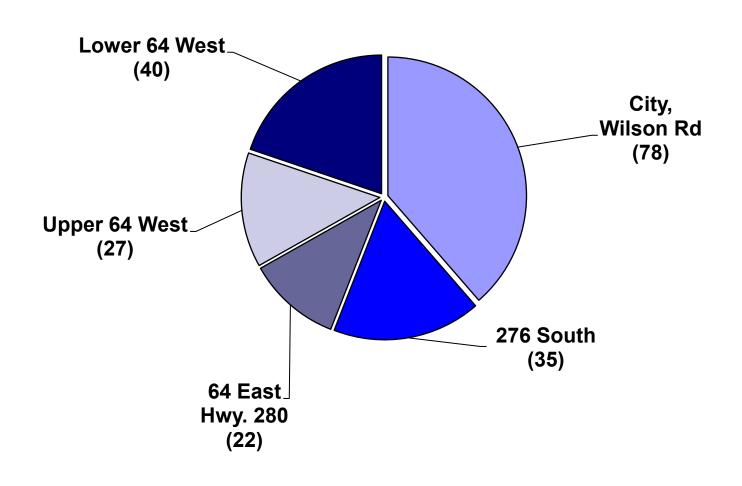

niard, Administrative Support

Subject: 2023 Annual Summary

I have attached statistical graphs for 2023 department permit activities showing information expressed in various ways. Please feel free to contact me if you have any questions.

Thank you for your support with our tasks. You are a part of our effort to safeguard the safety to life, the health and general welfare and the protection to property for our citizens.

Respectfully,

Mike Owen, Director Transylvania County Building Permitting & Enforcement 106 E. Morgan Street, Suite 208 Brevard, NC 28712 (828) 884-3209

# Transylvania County Building Permitting and Enforcement Department 2023 Annual Summary



#### **Total Permits Issued** 2019 - 2023



#### New House Permits 2019 - 2023



### New Houses By Area

Calendar Year 2023



## Residential Remodel/Addition Permits 2019 - 2023



#### Residential Single Trades 2019 – 2023



### 2023 Detailed Residential Activity



New House Value:

Addition/Remodel Value:

**Manufactured Homes Value:** 

County: \$90,510,399

County: \$35,361,352

County: \$3,790,529

City: \$27,664,097

City: \$ 7,277,705

City: \$ 356,693

#### New Commercial Permits 2019 - 2023



## Commercial Remodel/Addition Permits 2019 - 2023



#### **Commercial Single Trades** 2019 - 2023



#### 2023 Detailed Commercial Activity



**New Value:** 

County: \$4,976,951

City: \$12,817,511

Addition/Remodel Value:

County: \$2,822,489

City: \$12,054,817

## **Total Construction Value 2019 - 2023**



#### **Total Fees Collected** 2019 – 2023