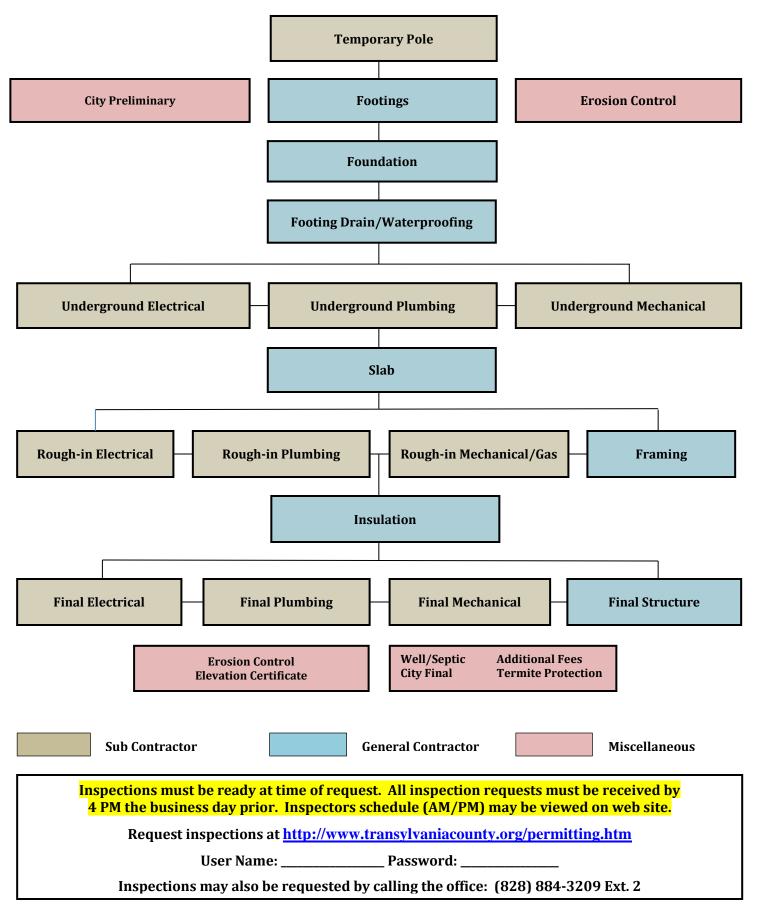

## Required Building Inspection Procedures

In order to process your inspection request the following information must be provided:

**Permit Number** 

**Project Name** 

**Type of Inspection** 

Name of person calling, phone number

Inspections must be ready at time of request.

No inspection will be scheduled unless the listed trade contractor calls for the inspection.

For detailed inspection information refer to "Inspections Required" in our form catalog at <a href="http://www.transylvaniacounty.org/permitting.htm">http://www.transylvaniacounty.org/permitting.htm</a>.