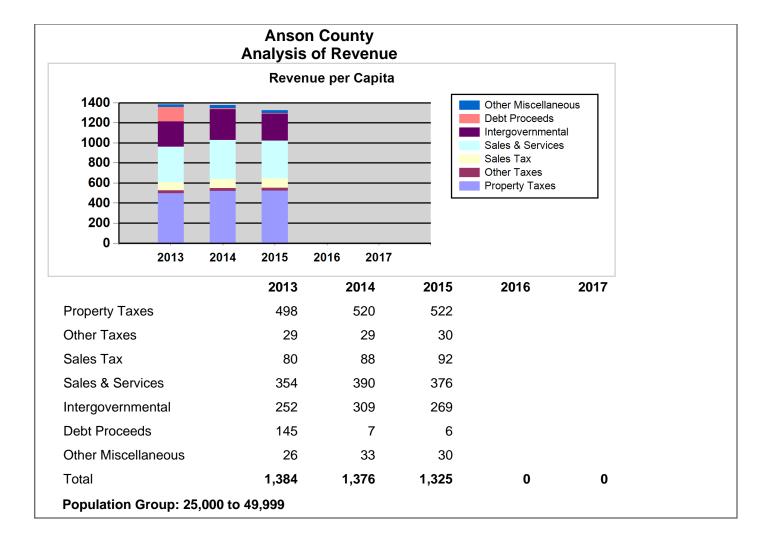

### North Carolina Department of State Treasurer Financial Information Anson County

Note: All data unless otherwise specified is for the 12 month period ending June, 30th of the designated year

|                                                    |                               |                                                      |      | 2017 | 2016 | 2015         | 2014         | 2013         |
|----------------------------------------------------|-------------------------------|------------------------------------------------------|------|------|------|--------------|--------------|--------------|
| County Revenues and Expenditures Financial Profile | Revenues by Source            | Property Taxes                                       | AFIR |      |      | \$13,811,339 | \$13,694,028 | \$13,274,554 |
| County Revenues and Expenditures Financial Profile | Revenues by Source            | Other Taxes                                          | AFIR |      |      | 801,331      | 763,629      | 778,503      |
| County Revenues and Expenditures Financial Profile | Revenues by Source            | Sales Tax                                            | AFIR |      |      | 2,442,151    | 2,307,191    | 2,142,009    |
| County Revenues and Expenditures Financial Profile | Revenues by Source            | Sales & Services                                     | AFIR |      |      | 9,954,976    | 10,264,442   | 9,435,884    |
| County Revenues and Expenditures Financial Profile | Revenues by Source            | Intergovernmental                                    | AFIR |      |      | 7,109,504    | 8,127,572    | 6,711,143    |
| County Revenues and Expenditures Financial Profile | Revenues by Source            | Debt Proceeds                                        | AFIR |      |      | 161,000      | 185,000      | 3,872,992    |
| County Revenues and Expenditures Financial Profile | Revenues by Source            | Other Miscellaneous                                  | AFIR |      |      | 788,475      | 866,775      | 681,119      |
| County Revenues and Expenditures Financial Profile | Revenues by Source            | Total                                                | AFIR | \$0  | \$0  | \$35,068,776 | \$36,208,637 | \$36,896,204 |
| County Revenues and Expenditures Financial Profile | Expenditures by Function      | Education                                            | AFIR |      |      | \$5,339,316  | \$5,408,455  | \$5,075,004  |
| County Revenues and Expenditures Financial Profile | Expenditures by Function      | Debt Service                                         | AFIR |      |      | 1,197,362    | 1,082,755    | 1,240,650    |
| County Revenues and Expenditures Financial Profile | Expenditures by Function      | Human Services                                       | AFIR |      |      | 7,518,120    | 7,191,832    | 7,054,476    |
| County Revenues and Expenditures Financial Profile | Expenditures by Function      | General Government                                   | AFIR |      |      | 3,204,701    | 3,539,038    | 3,142,684    |
| County Revenues and Expenditures Financial Profile | Expenditures by Function      | Public Safety                                        | AFIR |      |      | 6,788,747    | 10,061,396   | 8,336,600    |
| County Revenues and Expenditures Financial Profile | Expenditures by Function      | Other                                                | AFIR |      |      | 9,701,354    | 9,284,212    | 9,288,070    |
| County Revenues and Expenditures Financial Profile | Expenditures by Function      | Total                                                | AFIR | \$0  | \$0  | \$33,749,600 | \$36,567,688 | \$34,137,484 |
| County Revenues and Expenditures Financial Profile | Expenditures by Object        | Salaries & Wages                                     | AFIR |      |      | \$8,742,023  | \$8,346,272  | \$8,264,923  |
| County Revenues and Expenditures Financial Profile | Expenditures by Object        | Capital Outlay                                       | AFIR |      |      | 1,040,275    | 4,901,380    | 4,416,539    |
| County Revenues and Expenditures Financial Profile | Expenditures by Object        | Other Operating                                      | AFIR |      |      | 19,303,001   | 17,413,560   | 15,896,432   |
| County Revenues and Expenditures Financial Profile | Expenditures by Object        | Public School Capital                                | AFIR |      |      | 564,585      | 384,592      | 552,868      |
| County Revenues and Expenditures Financial Profile | Expenditures by Object        | Public School Current                                | AFIR |      |      | 3,904,353    | 4,229,984    | 3,728,257    |
| County Revenues and Expenditures Financial Profile | Expenditures by Object        | Public School - All Other including supplemental tax | AFIR |      |      | 0            |              |              |
| County Revenues and Expenditures Financial Profile | Expenditures by Object        | Intergovernmental expenditures                       | AFIR |      |      | 195,363      | 1,291,900    | 1,278,465    |
| County Revenues and Expenditures Financial Profile | Expenditures by Object        | Total                                                | AFIR | \$0  | \$0  | \$33,749,600 | \$36,567,688 | \$34,137,484 |
| County Revenues and Expenditures Financial Profile | Per Capita Revenues by Source | Property Taxes                                       | AFIR |      |      | \$522        | \$520        | \$498        |
| County Revenues and Expenditures Financial Profile | Per Capita Revenues by Source | Other Taxes                                          | AFIR |      |      | 30           | 29           | 29           |
| County Revenues and Expenditures Financial Profile | Per Capita Revenues by Source | Sales Tax                                            | AFIR |      |      | 92           | 88           | 80           |

|                                                    |                                                                                 |                                                      |      | 2017  | 2016  | 2015    | 2014    | 2013    |
|----------------------------------------------------|---------------------------------------------------------------------------------|------------------------------------------------------|------|-------|-------|---------|---------|---------|
| County Revenues and Expenditures Financial Profile | Per Capita Revenues by Source                                                   | Sales & Services                                     | AFIR |       |       | 376     | 390     | 354     |
| County Revenues and Expenditures Financial Profile | Per Capita Revenues by Source                                                   | Intergovernmental                                    | AFIR |       |       | 269     | 309     | 252     |
| County Revenues and Expenditures Financial Profile | Per Capita Revenues by Source                                                   | Debt Proceeds                                        | AFIR |       |       | 6       | 7       | 145     |
| County Revenues and Expenditures Financial Profile | Per Capita Revenues by Source                                                   | Other Miscellaneous                                  | AFIR |       |       | 30      | 33      | 26      |
| County Revenues and Expenditures Financial Profile | Per Capita Revenues by Source                                                   | Total                                                | AFIR | \$0   | \$0   | \$1,325 | \$1,376 | \$1,384 |
| County Revenues and Expenditures Financial Profile | Per Capita Expenditures by Function                                             | Education                                            | AFIR |       |       | \$202   | \$206   | \$190   |
| County Revenues and Expenditures Financial Profile | Per Capita Expenditures by Function                                             | Debt Service                                         | AFIR |       |       | 45      | 41      | 47      |
| County Revenues and Expenditures Financial Profile | Per Capita Expenditures by Function                                             | Human Services                                       | AFIR |       |       | 284     | 273     | 265     |
| County Revenues and Expenditures Financial Profile | Per Capita Expenditures by Function                                             | General Government                                   | AFIR |       |       | 121     | 134     | 118     |
| County Revenues and Expenditures Financial Profile | Per Capita Expenditures by Function                                             | Public Safety                                        | AFIR |       |       | 256     | 382     | 313     |
| County Revenues and Expenditures Financial Profile | Per Capita Expenditures by Function                                             | Other                                                | AFIR |       |       | 367     | 353     | 348     |
| County Revenues and Expenditures Financial Profile | Per Capita Expenditures by Function                                             | Total                                                | AFIR | \$0   | \$0   | \$1,275 | \$1,389 | \$1,281 |
| County Revenues and Expenditures Financial Profile | Per Capita Expenditures by Object                                               | Salaries & Wages                                     | AFIR |       |       | \$330   | \$317   | \$310   |
| County Revenues and Expenditures Financial Profile | Per Capita Expenditures by Object                                               | Capital Outlay                                       | AFIR |       |       | 39      | 186     | 166     |
| County Revenues and Expenditures Financial Profile | Per Capita Expenditures by Object                                               | Other Operating                                      | AFIR |       |       | 729     | 662     | 596     |
| County Revenues and Expenditures Financial Profile | Per Capita Expenditures by Object                                               | Public School Capital                                | AFIR |       |       | 21      | 15      | 21      |
| County Revenues and Expenditures Financial Profile | Per Capita Expenditures by Object                                               | Public School Current                                | AFIR |       |       | 148     | 161     | 140     |
| County Revenues and Expenditures Financial Profile | Per Capita Expenditures by Object                                               | Public School - All Other including supplemental tax | AFIR |       |       | 0       |         |         |
| County Revenues and Expenditures Financial Profile | Per Capita Expenditures by Object                                               | Intergovernmental expenditures                       | AFIR |       |       | 7       | 49      | 48      |
| County Revenues and Expenditures Financial Profile | Per Capita Expenditures by Object                                               | Total                                                | AFIR | \$0   | \$0   | \$1,275 | \$1,389 | \$1,281 |
| County Revenues and Expenditures Financial Profile | Group Average Per Capita for<br>Counties Reporting AFIR -<br>Revenues by Source | Property Taxes                                       | AFIR | \$713 | \$708 | \$676   | \$662   | \$603   |
| County Revenues and Expenditures Financial Profile | Group Average Per Capita for<br>Counties Reporting AFIR -<br>Revenues by Source | Other Taxes                                          | AFIR | 93    | 82    | 83      | 56      | 54      |
| County Revenues and Expenditures Financial Profile | Group Average Per Capita for<br>Counties Reporting AFIR -<br>Revenues by Source | Sales Tax                                            | AFIR | 220   | 198   | 187     | 170     | 160     |
| County Revenues and Expenditures Financial Profile | Group Average Per Capita for<br>Counties Reporting AFIR -<br>Revenues by Source | Sales & Services                                     | AFIR | 232   | 224   | 223     | 207     | 200     |
| County Revenues and Expenditures Financial Profile | Group Average Per Capita for<br>Counties Reporting AFIR -<br>Revenues by Source | Intergovernmental                                    | AFIR | 303   | 281   | 270     | 261     | 271     |