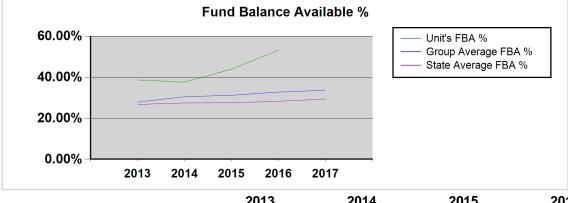

|                                                    |                              |                                                                                          |       | 2017             | 2016             | 2015             | 2014             | 2013             |
|----------------------------------------------------|------------------------------|------------------------------------------------------------------------------------------|-------|------------------|------------------|------------------|------------------|------------------|
| County Revenues and Expenditures Financial Profile |                              | Number of Reporting (AFIR) Counties in Group                                             | AFIR  | 20               | 20               | 21               | 20               | 20               |
| County Revenues and Expenditures Financial Profile |                              | Average Population of Counties<br>Reporting AFIR in Group                                | AFIR  | 37,818           | 37,631           | 36,966           | 37,522           | 37,726           |
| General Fund                                       |                              | General Fund revenues                                                                    | Audit | \$0              | \$27,166,504     | \$26,841,603     | \$26,212,543     | \$25,093,655     |
| General Fund                                       |                              | General Fund expenditures                                                                | Audit | 0                | 25,180,647       | 25,680,160       | 25,571,844       | 24,247,861       |
| General Fund                                       |                              | Operating transfers in                                                                   | Audit | 0                | 0                | 62,022           | 2,679            | 208,420          |
| General Fund                                       |                              | Operating transfers out                                                                  | Audit | 0                | 26,467           | 138,036          | 428,375          | 283,080          |
| General Fund                                       |                              | Proceeds from capital leases and installment purchases                                   | Audit | 0                | 187,857          | 161,000          | 185,000          | 186,000          |
| General Fund                                       |                              | Other items                                                                              | Audit | 0                | 0                | 0                | 405,534          | 99,361           |
| General Fund                                       |                              | Excess of revenues and other sources over (under) expenditures and other uses            | Audit | \$0              | \$2,147,247      | \$1,246,429      | \$805,537        | \$1,056,495      |
| General Fund                                       | Fund balance available (FBA) | In dollars                                                                               | Audit | \$0              | \$13,313,576     | \$11,267,356     | \$9,712,754      | \$9,415,368      |
| General Fund                                       | Fund balance available (FBA) | FBA as a % of GF Net Expenditures: Unit's FBA %                                          | AFIR  |                  | 53.21%           | 43.91%           | 37.62%           | 38.67%           |
| General Fund                                       | Fund balance available (FBA) | FBA as a % of GF Net Expenditures:<br>Group Average FBA % of Counties<br>Reporting Audit | AFIR  | 33.66%           | 32.77%           | 31.19%           | 30.49%           | 27.84%           |
| General Fund                                       | Fund balance available (FBA) | FBA as a % of GF Net Expenditures:<br>State Average FBA % of Counties<br>Reporting Audit | AFIR  | 29.35%           | 28.28%           | 27.49%           | 27.46%           | 26.74%           |
| General Fund                                       | Fund balance available (FBA) | Number of Counties Reporting Audit in Group                                              | Audit | 21               | 21               | 21               | 20               | 21               |
| Cash, Investments and Financing                    |                              | Population at July 1st of the Previous Year                                              | NCDOR | 25,628           | 26,155           | 26,468           | 26,318           | 26,656           |
| Cash, Investments and Financing                    |                              | Population Group                                                                         | AFIR  | 25,000 to 49,999 |
| Cash, Investments and Financing                    |                              | Cash & Investments at June 30th                                                          | Audit | 0                | 21,971,533       | 18,530,269       | 15,878,457       | 16,641,061       |
| Cash, Investments and Financing                    |                              | Investment Earnings                                                                      | AFIR  |                  |                  | 13,357           | 15,918           | 27,391           |
| Cash, Investments and Financing                    |                              | Tax Rate Equivalent                                                                      | AFIR  | 0.0000           | 0.0000           | 0.0008           | 0.0009           | 0.0016           |
| Cash, Investments and Financing                    |                              | Tax Rate Equivalent: Group Average of Counties Reporting AFIR                            | AFIR  |                  |                  | 0.0016           | 0.0007           | 0.0011           |
| Cash, Investments and Financing                    |                              | Tax Rate Equivalent: State Average for Counties Reporting AFIR                           | AFIR  |                  |                  | 0.0037           | 0.0031           | 0.0035           |
| Cash, Investments and Financing                    |                              | Latest year of Revaluation                                                               | NCDOR | 2010             | 2010             | 2010             | 2010             | 2010             |
| Cash, Investments and Financing                    |                              | January 1, Prior Year Assessed Valuation                                                 | NCDOR | 1,835,359,719    | 1,790,870,733    | 1,749,539,768    | 1,734,698,699    | 1,721,918,915    |
| Cash, Investments and Financing                    |                              | Tax Rate                                                                                 | NCDOR | 0.8010           | 0.8010           | 0.7670           | 0.7670           | 0.7670           |
| Cash, Investments and Financing                    |                              | Tax Rate Group Average                                                                   | AFIR  | 0.5648           | 0.5413           | 0.5203           | 0.5150           | 0.4875           |
| Cash, Investments and Financing                    |                              | Tax Rate State Average                                                                   | AFIR  | 0.6648           | 0.6617           | 0.6470           | 0.6329           | 0.6192           |
| Cash, Investments and Financing                    |                              | Assessment -to-Sales Ratio                                                               | NCDOR | 99.44            | 107.64           | 111.94           | 105.47           | 110.60           |
| Cash, Investments and Financing                    |                              | Assessment -to-Sales Ratio Group<br>Average                                              | AFIR  | 99.92            | 105.24           | 107.11           | 108.47           | 110.01           |