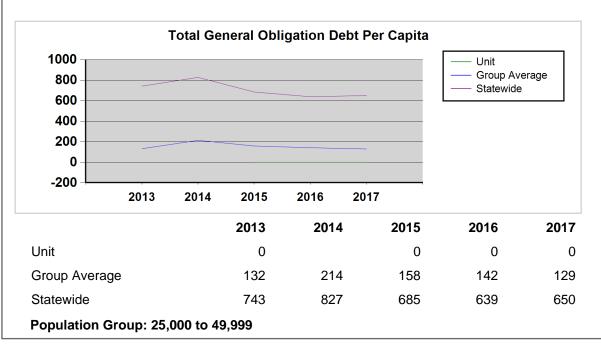

|                                 |                              |                                                                                             |          | 2017             | 2016             | 2015             | 2014             | 2013             |
|---------------------------------|------------------------------|---------------------------------------------------------------------------------------------|----------|------------------|------------------|------------------|------------------|------------------|
| Cash, Investments and Financing |                              | Assessment -to-Sales Ratio State Average                                                    | AFIR     | 96.64            | 98.65            | 101.61           | 104.08           | 104.20           |
| Cash, Investments and Financing |                              | Assessed Valuation adjusted for<br>Assessed to Sales Ratio                                  | AFIR     | 1,845,695,614    | 1,663,759,507    | 1,562,926,361    | 1,644,731,866    | 1,556,888,712    |
| Cash, Investments and Financing |                              | Tax Rate Adjusted                                                                           | AFIR     | 0.7965           | 0.8622           | 0.8586           | 0.8090           | 0.8483           |
| Cash, Investments and Financing |                              | Tax Rate Adjusted Group Average                                                             | AFIR     | 0.5643           | 0.5696           | 0.5573           | 0.5586           | 0.5362           |
| Cash, Investments and Financing |                              | Tax Rate Adjusted State Average                                                             | AFIR     | 0.6424           | 0.6528           | 0.6574           | 0.6587           | 0.6451           |
| Cash, Investments and Financing |                              | Percent Collected                                                                           | Audit    |                  | 94.63%           | 94.44%           | 92.41%           | 92.39%           |
| Cash, Investments and Financing |                              | Percent Collected Group Average for Counties Reporting Audit                                | Audit    | 97.90%           | 97.73%           | 97.47%           | 96.71%           | 95.46%           |
| Cash, Investments and Financing |                              | Percent Collected State Average for Counties Reporting Audit                                | Audit    | 98.92%           | 98.78%           | 98.59%           | 97.97%           | 97.30%           |
| Cash, Investments and Financing |                              | Percent Collected Excluding Motor Vehicles                                                  | Audit    |                  | 94.10%           | 93.91%           | 92.87%           | 94.00%           |
| Cash, Investments and Financing |                              | Percent Collected Excluding Motor<br>Vehicles Group Average for Counties<br>Reporting Audit | Audit    | 97.73%           | 97.56%           | 97.33%           | 96.90%           | 96.52%           |
| Cash, Investments and Financing |                              | Percent Collected Excluding Motor<br>Vehicles State Average for Counties<br>Reporting Audit | Audit    | 98.83%           | 98.68%           | 98.50%           | 98.23%           | 98.17%           |
| Cash, Investments and Financing |                              | Percent Collected Motor Vehicles Only                                                       | Audit    |                  | 100.00%          | 99.90%           | 88.53%           | 74.52%           |
| Cash, Investments and Financing |                              | Percent Collected Motor Vehicles Only<br>Group Average for Counties Reporting<br>Audit      | Audit    | 99.95%           | 99.91%           | 99.35%           | 94.60%           | 80.97%           |
| Cash, Investments and Financing |                              | Percent Collected Motor Vehicles Only<br>State Average for Counties Reporting<br>Audit      | Audit    | 99.90%           | 99.85%           | 99.73%           | 95.11%           | 86.20%           |
| Cash, Investments and Financing |                              | Tax Uncollected                                                                             | Audit    | 0                | 776,672          | 758,899          | 1,048,653        | 1,015,689        |
| Cash, Investments and Financing |                              | Tax Uncollected Rate Equivalent                                                             | Audit    | 0.0000           | 0.0434           | 0.0434           | 0.0605           | 0.0590           |
| Debt Information                |                              | Population Group                                                                            | LGC Debt | 25,000 to 49,999 |
| Debt Information                | Ratings                      | Fitch                                                                                       | LGC Debt |                  |                  |                  |                  |                  |
| Debt Information                | Ratings                      | Moody's                                                                                     | LGC Debt | A1               | A1               | A1               | A1               | A1               |
| Debt Information                | Ratings                      | S&P                                                                                         | LGC Debt | А                | А                | A                | A                | A                |
| Debt Information                | General Obligation Debt (GO) | Enterprise                                                                                  | LGC Debt | 0                | 0                | 0                |                  | 0                |
| Debt Information                | General Obligation Debt (GO) | General Government                                                                          | LGC Debt | 0                | 0                | 0                |                  | 0                |
| Debt Information                | General Obligation Debt (GO) | Total                                                                                       | LGC Debt | \$0              | \$0              | \$0              |                  | \$0              |
| Debt Information                | General Obligation Debt (GO) | Total Per Capita                                                                            | AFIR     | 0                | 0                | 0                |                  | 0                |
| Debt Information                | General Obligation Debt (GO) | Total Per Capita for the Population Group                                                   | AFIR     | 129              | 142              | 158              | 214              | 132              |
| Debt Information                | General Obligation Debt (GO) | Total Per Capita State Average on the County and Municipality                               | AFIR     | 650              | 639              | 685              | 827              | 743              |
| Debt Information                | General Obligation Debt (GO) | Total per Assessed Valuation Adjusted for Current Year Sales                                | AFIR     | 0.0000%          | 0.0000%          | 0.0000%          |                  | 0.0000%          |

|                         |                                                                                                            |                                                                                                             |          | 2017        | 2016        | 2015        | 2014        | 2013        |
|-------------------------|------------------------------------------------------------------------------------------------------------|-------------------------------------------------------------------------------------------------------------|----------|-------------|-------------|-------------|-------------|-------------|
| Debt Information        | General Obligation Debt (GO)                                                                               | Total per Assessed Valuation Adjusted for Current Year Sales- Group Average                                 | AFIR     | 0.1049%     | 0.1187%     | 0.1335%     | 0.1851%     | 0.1170%     |
| Debt Information        | General Obligation Debt (GO)                                                                               | Total per Assessed Valuation Adjusted for Current Year Sales - State Average on the County and Municipality | AFIR     | 0.6048%     | 0.6162%     | 0.6801%     | 0.8222%     | 0.7523%     |
| Debt Information        | General Obligation Debt (GO)                                                                               | Total Authorized but not Issued Including Enterprise Debt                                                   | LGC Debt |             | 0           | 0           |             |             |
| Debt Information        | Installment Sales Purchases and Lease Obligations                                                          | Enterprise                                                                                                  | LGC Debt | 351,785     | 403,838     | 454,175     | 502,851     | 549,923     |
| Debt Information        | Installment Sales Purchases and Lease Obligations                                                          | General Government                                                                                          | LGC Debt | 3,533,958   | 3,919,443   | 4,349,220   | 4,907,236   | 5,458,069   |
| Debt Information        | Installment Sales Purchases and<br>Lease Obligations                                                       | Total                                                                                                       | LGC Debt | \$3,885,743 | \$4,323,281 | \$4,803,395 | \$5,410,087 | \$6,007,992 |
| Debt Information        | Installment Sales Purchases and Lease Obligations                                                          | Revenue Bond Debt                                                                                           | LGC Debt |             | 0           | 0           | 0           |             |
| Debt Information        | Installment Sales Purchases and Lease Obligations                                                          | Total Debt Listed Above                                                                                     | LGC Debt | \$3,885,743 | \$4,323,281 | \$4,803,395 | \$5,410,087 | \$6,007,992 |
| Water and Sewer Systems | Volume of water treated and/or purchased and put into the start of your distribution system.               | Water (Millions of Gallons)                                                                                 | AFIR     |             |             | 3,220.73    | 2,525.00    | 2,603.00    |
| Water and Sewer Systems | Volume of wastewater treated internally or by another utility (entering all treatment plants).             | Wastewater (Millions of Gallons)                                                                            | AFIR     |             |             | 2.00        | 775.00      | 701.00      |
| Water and Sewer Systems | Volume of water billed to all customers (residential, non-residential & bulk).                             | Water (Millions of Gallons)                                                                                 | AFIR     |             |             | 5.20        | 2,123.00    | 2,163.00    |
| Water and Sewer Systems | Volume of wastewater billed to all customers (residential, non-residential & bulk).                        | Wastewater (Millions of Gallons)                                                                            | AFIR     |             |             | 641.00      | 759.00      | 687.00      |
| Water and Sewer Systems | Volume of water billed only to residential customers (if your unit identifies residential customers).      | Water / Sewer (Millions of Gallons)                                                                         | AFIR     |             |             | 0.00        | 265.00      | 262.00      |
| Water and Sewer Systems | Volume of wastewater billed only to residential customers (if your unit identifies residential customers). | Wastewater (Millions of Gallons)                                                                            | AFIR     |             |             | 0.00        | 127.00      | 120.00      |
| County School Report    | Sources of County Funding for Public School Capital Outlays                                                | Restricted Portions of Local option sales taxes - Article 40 (30% restricted)                               | AFIR     |             |             | 360,275     | 331,066     | 315,972     |
| County School Report    | Sources of County Funding for Public School Capital Outlays                                                | Restricted portions of local option sales taxes - Article 42 (60% restricted)                               | AFIR     |             |             | 362,869     | 355,218     | 328,005     |
| County School Report    | Sources of County Funding for Public School Capital Outlays                                                | Interest on restricted sales taxes                                                                          | AFIR     |             |             | 607         | 499         | 558         |
| County School Report    | Total Restricted Local Option Sales Tax Sources                                                            |                                                                                                             | AFIR     |             |             | \$723,751   | \$686,783   | \$644,535   |
| County School Report    | Sources of County Funding for Public School Capital Outlays                                                | Withdrawal from the Public Schools Building Capital Fund                                                    | AFIR     |             |             | 377,684     | 0           | 0           |
| County School Report    | Other Sources:                                                                                             | NC Education Lottery                                                                                        | AFIR     |             |             | 199,162     | 372,331     | 431,855     |
| County School Report    | Sources of County Funding for Public School Capital Outlays                                                | Proceeds from general obligation debt for public school less issuance costs                                 | AFIR     |             |             | 0           | 0           | 0           |
| County School Report    | Sources of County Funding for<br>Public School Capital Outlays                                             | Proceeds from non-general obligation debt for public school less issuance costs                             | AFIR     |             |             | 0           | 0           | 0           |