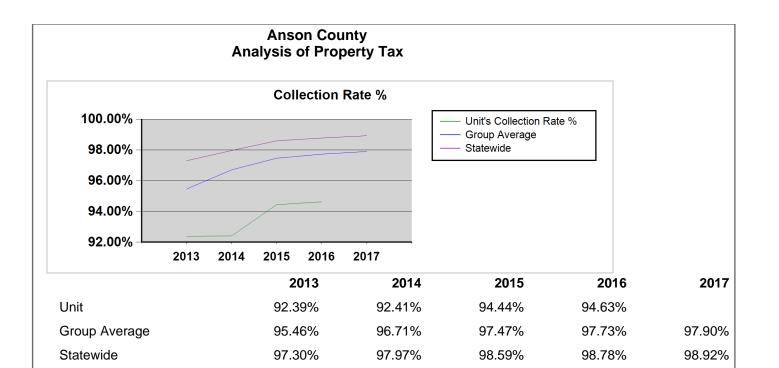

|                                 |                              |                                                                                             |          | 2017             | 2016             | 2015             | 2014             | 2013             |
|---------------------------------|------------------------------|---------------------------------------------------------------------------------------------|----------|------------------|------------------|------------------|------------------|------------------|
| Cash, Investments and Financing |                              | Assessment -to-Sales Ratio State Average                                                    | AFIR     | 96.64            | 98.65            | 101.61           | 104.08           | 104.20           |
| Cash, Investments and Financing |                              | Assessed Valuation adjusted for<br>Assessed to Sales Ratio                                  | AFIR     | 1,845,695,614    | 1,663,759,507    | 1,562,926,361    | 1,644,731,866    | 1,556,888,712    |
| Cash, Investments and Financing |                              | Tax Rate Adjusted                                                                           | AFIR     | 0.7965           | 0.8622           | 0.8586           | 0.8090           | 0.8483           |
| Cash, Investments and Financing |                              | Tax Rate Adjusted Group Average                                                             | AFIR     | 0.5643           | 0.5696           | 0.5573           | 0.5586           | 0.5362           |
| Cash, Investments and Financing |                              | Tax Rate Adjusted State Average                                                             | AFIR     | 0.6424           | 0.6528           | 0.6574           | 0.6587           | 0.6451           |
| Cash, Investments and Financing |                              | Percent Collected                                                                           | Audit    |                  | 94.63%           | 94.44%           | 92.41%           | 92.39%           |
| Cash, Investments and Financing |                              | Percent Collected Group Average for Counties Reporting Audit                                | Audit    | 97.90%           | 97.73%           | 97.47%           | 96.71%           | 95.46%           |
| Cash, Investments and Financing |                              | Percent Collected State Average for Counties Reporting Audit                                | Audit    | 98.92%           | 98.78%           | 98.59%           | 97.97%           | 97.30%           |
| Cash, Investments and Financing |                              | Percent Collected Excluding Motor Vehicles                                                  | Audit    |                  | 94.10%           | 93.91%           | 92.87%           | 94.00%           |
| Cash, Investments and Financing |                              | Percent Collected Excluding Motor<br>Vehicles Group Average for Counties<br>Reporting Audit | Audit    | 97.73%           | 97.56%           | 97.33%           | 96.90%           | 96.52%           |
| Cash, Investments and Financing |                              | Percent Collected Excluding Motor<br>Vehicles State Average for Counties<br>Reporting Audit | Audit    | 98.83%           | 98.68%           | 98.50%           | 98.23%           | 98.17%           |
| Cash, Investments and Financing |                              | Percent Collected Motor Vehicles Only                                                       | Audit    |                  | 100.00%          | 99.90%           | 88.53%           | 74.52%           |
| Cash, Investments and Financing |                              | Percent Collected Motor Vehicles Only<br>Group Average for Counties Reporting<br>Audit      | Audit    | 99.95%           | 99.91%           | 99.35%           | 94.60%           | 80.97%           |
| Cash, Investments and Financing |                              | Percent Collected Motor Vehicles Only<br>State Average for Counties Reporting<br>Audit      | Audit    | 99.90%           | 99.85%           | 99.73%           | 95.11%           | 86.20%           |
| Cash, Investments and Financing |                              | Tax Uncollected                                                                             | Audit    | 0                | 776,672          | 758,899          | 1,048,653        | 1,015,689        |
| Cash, Investments and Financing |                              | Tax Uncollected Rate Equivalent                                                             | Audit    | 0.0000           | 0.0434           | 0.0434           | 0.0605           | 0.0590           |
| Debt Information                |                              | Population Group                                                                            | LGC Debt | 25,000 to 49,999 |
| Debt Information                | Ratings                      | Fitch                                                                                       | LGC Debt |                  |                  |                  |                  |                  |
| Debt Information                | Ratings                      | Moody's                                                                                     | LGC Debt | A1               | A1               | A1               | A1               | A1               |
| Debt Information                | Ratings                      | S&P                                                                                         | LGC Debt | А                | А                | A                | A                | A                |
| Debt Information                | General Obligation Debt (GO) | Enterprise                                                                                  | LGC Debt | 0                | 0                | 0                |                  | 0                |
| Debt Information                | General Obligation Debt (GO) | General Government                                                                          | LGC Debt | 0                | 0                | 0                |                  | 0                |
| Debt Information                | General Obligation Debt (GO) | Total                                                                                       | LGC Debt | \$0              | \$0              | \$0              |                  | \$0              |
| Debt Information                | General Obligation Debt (GO) | Total Per Capita                                                                            | AFIR     | 0                | 0                | 0                |                  | 0                |
| Debt Information                | General Obligation Debt (GO) | Total Per Capita for the Population Group                                                   | AFIR     | 129              | 142              | 158              | 214              | 132              |
| Debt Information                | General Obligation Debt (GO) | Total Per Capita State Average on the County and Municipality                               | AFIR     | 650              | 639              | 685              | 827              | 743              |
| Debt Information                | General Obligation Debt (GO) | Total per Assessed Valuation Adjusted for Current Year Sales                                | AFIR     | 0.0000%          | 0.0000%          | 0.0000%          |                  | 0.0000%          |