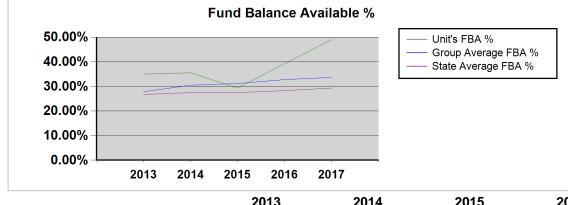

|                                                    |                              |                                                                                          |       | 2017             | 2016             | 2015             | 2014             | 2013             |
|----------------------------------------------------|------------------------------|------------------------------------------------------------------------------------------|-------|------------------|------------------|------------------|------------------|------------------|
| County Revenues and Expenditures Financial Profile |                              | Number of Reporting (AFIR) Counties in Group                                             | AFIR  | 20               | 20               | 21               | 20               | 20               |
| County Revenues and Expenditures Financial Profile |                              | Average Population of Counties<br>Reporting AFIR in Group                                | AFIR  | 37,818           | 37,631           | 36,966           | 37,522           | 37,726           |
| General Fund                                       |                              | General Fund revenues                                                                    | Audit | \$46,621,853     | \$44,318,232     | \$40,132,860     | \$39,323,080     | \$38,464,511     |
| General Fund                                       |                              | General Fund expenditures                                                                | Audit | 41,860,213       | 41,121,741       | 40,471,121       | 39,558,390       | 38,353,424       |
| General Fund                                       |                              | Operating transfers in                                                                   | Audit | 0                | 1,428,545        | 99,838           | 50,000           | 1,749,725        |
| General Fund                                       |                              | Operating transfers out                                                                  | Audit | 0                | 0                | 1,611,352        | 0                | 0                |
| General Fund                                       |                              | Proceeds from capital leases and installment purchases                                   | Audit | 0                | 0                | 446,415          | 903,310          | 1,025,000        |
| General Fund                                       |                              | Other items                                                                              | Audit | 0                | 0                | 0                | 0                | 0                |
| General Fund                                       |                              | Excess of revenues and other sources over (under) expenditures and other uses            | Audit | \$4,761,640      | \$4,625,036      | (\$1,403,360)    | \$718,000        | \$2,885,812      |
| General Fund                                       | Fund balance available (FBA) | In dollars                                                                               | Audit | \$20,524,368     | \$16,135,402     | \$12,211,576     | \$13,736,901     | \$13,067,070     |
| General Fund                                       | Fund balance available (FBA) | FBA as a % of GF Net Expenditures: Unit's FBA %                                          | AFIR  | 49.03%           | 39.24%           | 29.33%           | 35.54%           | 35.01%           |
| General Fund                                       | Fund balance available (FBA) | FBA as a % of GF Net Expenditures:<br>Group Average FBA % of Counties<br>Reporting Audit | AFIR  | 33.66%           | 32.77%           | 31.19%           | 30.49%           | 27.84%           |
| General Fund                                       | Fund balance available (FBA) | FBA as a % of GF Net Expenditures:<br>State Average FBA % of Counties<br>Reporting Audit | AFIR  | 29.35%           | 28.28%           | 27.49%           | 27.46%           | 26.74%           |
| General Fund                                       | Fund balance available (FBA) | Number of Counties Reporting Audit in Group                                              | Audit | 21               | 21               | 21               | 20               | 21               |
| Cash, Investments and Financing                    |                              | Population at July 1st of the Previous Year                                              | NCDOR | 34,667           | 35,011           | 35,113           | 35,209           | 35,146           |
| Cash, Investments and Financing                    |                              | Population Group                                                                         | AFIR  | 25,000 to 49,999 |
| Cash, Investments and Financing                    |                              | Cash & Investments at June 30th                                                          | Audit | 29,802,582       | 25,455,439       | 21,072,553       | 22,213,282       | 22,350,743       |
| Cash, Investments and Financing                    |                              | Investment Earnings                                                                      | AFIR  |                  |                  | 16,237           | 18,913           | 19,438           |
| Cash, Investments and Financing                    |                              | Tax Rate Equivalent                                                                      | AFIR  | 0.0000           | 0.0000           | 0.0006           | 0.0007           | 0.0007           |
| Cash, Investments and Financing                    |                              | Tax Rate Equivalent: Group Average of Counties Reporting AFIR                            | AFIR  |                  |                  | 0.0016           | 0.0007           | 0.0011           |
| Cash, Investments and Financing                    |                              | Tax Rate Equivalent: State Average for Counties Reporting AFIR                           | AFIR  |                  |                  | 0.0037           | 0.0031           | 0.0035           |
| Cash, Investments and Financing                    |                              | Latest year of Revaluation                                                               | NCDOR | 2015             | 2015             | 2007             | 2007             | 2007             |
| Cash, Investments and Financing                    |                              | January 1, Prior Year Assessed Valuation                                                 | NCDOR | 2,735,321,697    | 2,706,250,006    | 2,711,617,660    | 2,643,575,020    | 2,641,814,565    |
| Cash, Investments and Financing                    |                              | Tax Rate                                                                                 | NCDOR | 0.8200           | 0.8200           | 0.7400           | 0.7400           | 0.7400           |
| Cash, Investments and Financing                    |                              | Tax Rate Group Average                                                                   | AFIR  | 0.5648           | 0.5413           | 0.5203           | 0.5150           | 0.4875           |
| Cash, Investments and Financing                    |                              | Tax Rate State Average                                                                   | AFIR  | 0.6648           | 0.6617           | 0.6470           | 0.6329           | 0.6192           |
| Cash, Investments and Financing                    |                              | Assessment -to-Sales Ratio                                                               | NCDOR | 99.94            | 100.25           | 95.56            | 99.69            | 100.00           |
| Cash, Investments and Financing                    |                              | Assessment -to-Sales Ratio Group<br>Average                                              | AFIR  | 99.92            | 105.24           | 107.11           | 108.47           | 110.01           |