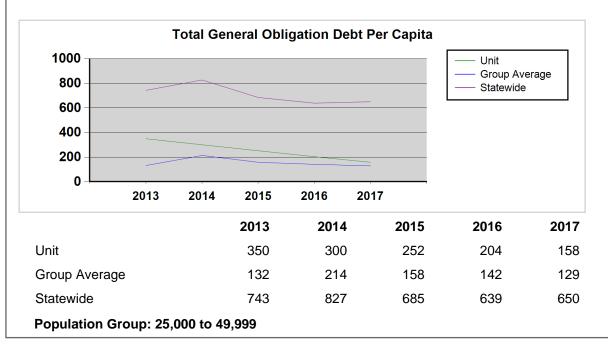

|                                 |                              |                                                                                             |          | 2017             | 2016             | 2015             | 2014             | 2013             |
|---------------------------------|------------------------------|---------------------------------------------------------------------------------------------|----------|------------------|------------------|------------------|------------------|------------------|
| Cash, Investments and Financing |                              | Assessment -to-Sales Ratio State Average                                                    | AFIR     | 96.64            | 98.65            | 101.61           | 104.08           | 104.20           |
| Cash, Investments and Financing |                              | Assessed Valuation adjusted for<br>Assessed to Sales Ratio                                  | AFIR     | 2,736,963,875    | 2,699,501,253    | 2,837,607,430    | 2,651,795,586    | 2,641,814,565    |
| Cash, Investments and Financing |                              | Tax Rate Adjusted                                                                           | AFIR     | 0.8195           | 0.8221           | 0.7071           | 0.7377           | 0.7400           |
| Cash, Investments and Financing |                              | Tax Rate Adjusted Group Average                                                             | AFIR     | 0.5643           | 0.5696           | 0.5573           | 0.5586           | 0.5362           |
| Cash, Investments and Financing |                              | Tax Rate Adjusted State Average                                                             | AFIR     | 0.6424           | 0.6528           | 0.6574           | 0.6587           | 0.6451           |
| Cash, Investments and Financing |                              | Percent Collected                                                                           | Audit    | 96.05%           | 96.08%           | 96.21%           | 93.07%           | 92.27%           |
| Cash, Investments and Financing |                              | Percent Collected Group Average for Counties Reporting Audit                                | Audit    | 97.90%           | 97.73%           | 97.47%           | 96.71%           | 95.46%           |
| Cash, Investments and Financing |                              | Percent Collected State Average for Counties Reporting Audit                                | Audit    | 98.92%           | 98.78%           | 98.59%           | 97.97%           | 97.30%           |
| Cash, Investments and Financing |                              | Percent Collected Excluding Motor Vehicles                                                  | Audit    | 95.60%           | 95.66%           | 95.83%           | 93.44%           | 94.08%           |
| Cash, Investments and Financing |                              | Percent Collected Excluding Motor<br>Vehicles Group Average for Counties<br>Reporting Audit | Audit    | 97.73%           | 97.56%           | 97.33%           | 96.90%           | 96.52%           |
| Cash, Investments and Financing |                              | Percent Collected Excluding Motor<br>Vehicles State Average for Counties<br>Reporting Audit | Audit    | 98.83%           | 98.68%           | 98.50%           | 98.23%           | 98.17%           |
| Cash, Investments and Financing |                              | Percent Collected Motor Vehicles Only                                                       | Audit    | 100.00%          | 100.00%          | 99.86%           | 90.27%           | 73.62%           |
| Cash, Investments and Financing |                              | Percent Collected Motor Vehicles Only<br>Group Average for Counties Reporting<br>Audit      | Audit    | 99.95%           | 99.91%           | 99.35%           | 94.60%           | 80.97%           |
| Cash, Investments and Financing |                              | Percent Collected Motor Vehicles Only<br>State Average for Counties Reporting<br>Audit      | Audit    | 99.90%           | 99.85%           | 99.73%           | 95.11%           | 86.20%           |
| Cash, Investments and Financing |                              | Tax Uncollected                                                                             | Audit    | 891,013          | 872,080          | 764,298          | 1,416,116        | 1,515,077        |
| Cash, Investments and Financing |                              | Tax Uncollected Rate Equivalent                                                             | Audit    | 0.0326           | 0.0322           | 0.0282           | 0.0536           | 0.0574           |
| Debt Information                |                              | Population Group                                                                            | LGC Debt | 25,000 to 49,999 |
| Debt Information                | Ratings                      | Fitch                                                                                       | LGC Debt |                  |                  |                  |                  |                  |
| Debt Information                | Ratings                      | Moody's                                                                                     | LGC Debt | Aa3              | Aa3              | Aa3              | Aa3              | Aa3              |
| Debt Information                | Ratings                      | S&P                                                                                         | LGC Debt | A+               | A+               | A+               | A+               | A+               |
| Debt Information                | General Obligation Debt (GO) | Enterprise                                                                                  | LGC Debt | 0                | 0                | 0                |                  | 0                |
| Debt Information                | General Obligation Debt (GO) | General Government                                                                          | LGC Debt | 5,485,000        | 7,130,000        | 8,845,000        | 10,575,000       | 12,285,000       |
| Debt Information                | General Obligation Debt (GO) | Total                                                                                       | LGC Debt | \$5,485,000      | \$7,130,000      | \$8,845,000      | \$10,575,000     | \$12,285,000     |
| Debt Information                | General Obligation Debt (GO) | Total Per Capita                                                                            | AFIR     | 158              | 204              | 252              | 300              | 350              |
| Debt Information                | General Obligation Debt (GO) | Total Per Capita for the Population Group                                                   | AFIR     | 129              | 142              | 158              | 214              | 132              |
| Debt Information                | General Obligation Debt (GO) | Total Per Capita State Average on the County and Municipality                               | AFIR     | 650              | 639              | 685              | 827              | 743              |
| Debt Information                | General Obligation Debt (GO) | Total per Assessed Valuation Adjusted for Current Year Sales                                | AFIR     | 0.2004%          | 0.2641%          | 0.3117%          | 0.3987%          | 0.4650%          |