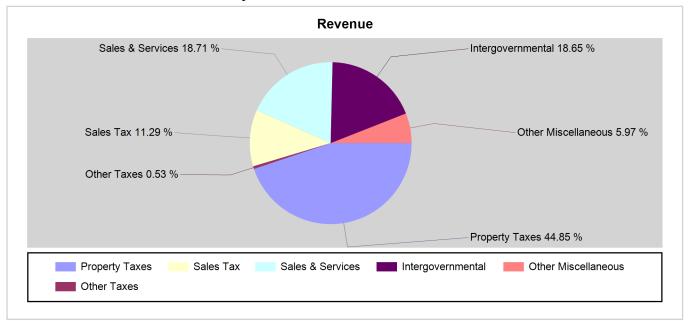

### North Carolina Department of State Treasurer Financial Information Bladen County

Note: All data unless otherwise specified is for the 12 month period ending June, 30th of the designated year

|                                                    |                               |                                                      |      | 2017         | 2016         | 2015         | 2014         | 2013         |
|----------------------------------------------------|-------------------------------|------------------------------------------------------|------|--------------|--------------|--------------|--------------|--------------|
| County Revenues and Expenditures Financial Profile | Revenues by Source            | Property Taxes                                       | AFIR | \$24,006,773 | \$23,919,282 | \$22,319,345 | \$20,731,319 | \$20,535,754 |
| County Revenues and Expenditures Financial Profile | Revenues by Source            | Other Taxes                                          | AFIR | 283,939      | 487,594      | 244,819      | 229,854      | 228,853      |
| County Revenues and Expenditures Financial Profile | Revenues by Source            | Sales Tax                                            | AFIR | 6,043,310    | 5,129,266    | 4,911,959    | 4,463,675    | 4,477,245    |
| County Revenues and Expenditures Financial Profile | Revenues by Source            | Sales & Services                                     | AFIR | 10,017,909   | 7,004,592    | 9,540,501    | 9,157,712    | 9,515,541    |
| County Revenues and Expenditures Financial Profile | Revenues by Source            | Intergovernmental                                    | AFIR | 9,983,108    | 14,119,912   | 9,107,849    | 8,823,978    | 8,618,008    |
| County Revenues and Expenditures Financial Profile | Revenues by Source            | Debt Proceeds                                        | AFIR | 0            | 19,985,000   | 446,415      | 903,310      | 11,150,000   |
| County Revenues and Expenditures Financial Profile | Revenues by Source            | Other Miscellaneous                                  | AFIR | 3,196,027    | 912,662      | 835,975      | 232,709      | 10,287,651   |
| County Revenues and Expenditures Financial Profile | Revenues by Source            | Total                                                | AFIR | \$53,531,066 | \$71,558,308 | \$47,406,863 | \$44,542,557 | \$64,813,052 |
| County Revenues and Expenditures Financial Profile | Expenditures by Function      | Education                                            | AFIR | \$8,243,466  | \$8,460,604  | \$8,071,701  | \$7,445,323  | \$7,266,671  |
| County Revenues and Expenditures Financial Profile | Expenditures by Function      | Debt Service                                         | AFIR | 4,465,540    | 4,204,093    | 4,552,246    | 4,126,079    | 24,597,240   |
| County Revenues and Expenditures Financial Profile | Expenditures by Function      | Human Services                                       | AFIR | 13,170,762   | 13,163,462   | 12,885,896   | 12,613,644   | 12,377,226   |
| County Revenues and Expenditures Financial Profile | Expenditures by Function      | General Government                                   | AFIR | 4,997,130    | 4,964,415    | 4,983,682    | 4,682,688    | 4,759,554    |
| County Revenues and Expenditures Financial Profile | Expenditures by Function      | Public Safety                                        | AFIR | 26,114,945   | 14,386,994   | 12,926,147   | 9,356,015    | 9,801,835    |
| County Revenues and Expenditures Financial Profile | Expenditures by Function      | Other                                                | AFIR | 5,343,977    | 5,346,871    | 6,179,638    | 5,621,651    | 16,377,254   |
| County Revenues and Expenditures Financial Profile | Expenditures by Function      | Total                                                | AFIR | \$62,335,820 | \$50,526,439 | \$49,599,310 | \$43,845,400 | \$75,179,780 |
| County Revenues and Expenditures Financial Profile | Expenditures by Object        | Salaries & Wages                                     | AFIR | \$14,285,255 | \$14,072,038 | \$11,217,269 | \$12,148,495 | \$12,012,809 |
| County Revenues and Expenditures Financial Profile | Expenditures by Object        | Capital Outlay                                       | AFIR | 14,456,963   | 3,600,556    | 3,619,319    | 1,207,246    | 770,358      |
| County Revenues and Expenditures Financial Profile | Expenditures by Object        | Other Operating                                      | AFIR | 26,264,545   | 25,236,506   | 27,488,524   | 23,825,139   | 55,866,483   |
| County Revenues and Expenditures Financial Profile | Expenditures by Object        | Public School Capital                                | AFIR | 0            | 1,209,644    | 579,068      | 982,294      | 1,412,993    |
| County Revenues and Expenditures Financial Profile | Expenditures by Object        | Public School Current                                | AFIR | 7,329,057    | 6,407,695    | 6,687,630    | 5,682,226    | 5,117,137    |
| County Revenues and Expenditures Financial Profile | Expenditures by Object        | Public School - All Other including supplemental tax | AFIR | 0            | 0            | 7,500        |              |              |
| County Revenues and Expenditures Financial Profile | Expenditures by Object        | Intergovernmental expenditures                       | AFIR | 0            | 0            | 0            | 0            | 0            |
| County Revenues and Expenditures Financial Profile | Expenditures by Object        | Total                                                | AFIR | \$62,335,820 | \$50,526,439 | \$49,599,310 | \$43,845,400 | \$75,179,780 |
| County Revenues and Expenditures Financial Profile | Per Capita Revenues by Source | Property Taxes                                       | AFIR | \$692        | \$683        | \$636        | \$589        | \$584        |
| County Revenues and Expenditures Financial Profile | Per Capita Revenues by Source | Other Taxes                                          | AFIR | 8            | 14           | 7            | 7            | 7            |
| County Revenues and Expenditures Financial Profile | Per Capita Revenues by Source | Sales Tax                                            | AFIR | 174          | 147          | 140          | 127          | 127          |