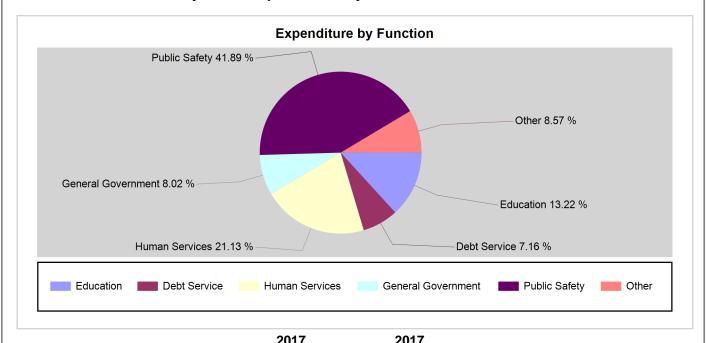

### North Carolina Department of State Treasurer Financial Information Bladen County

Note: All data unless otherwise specified is for the 12 month period ending June, 30th of the designated year

|                                                    |                               |                                                      |      | 2017         | 2016         | 2015         | 2014         | 2013         |
|----------------------------------------------------|-------------------------------|------------------------------------------------------|------|--------------|--------------|--------------|--------------|--------------|
| County Revenues and Expenditures Financial Profile | Revenues by Source            | Property Taxes                                       | AFIR | \$24,006,773 | \$23,919,282 | \$22,319,345 | \$20,731,319 | \$20,535,754 |
| County Revenues and Expenditures Financial Profile | Revenues by Source            | Other Taxes                                          | AFIR | 283,939      | 487,594      | 244,819      | 229,854      | 228,853      |
| County Revenues and Expenditures Financial Profile | Revenues by Source            | Sales Tax                                            | AFIR | 6,043,310    | 5,129,266    | 4,911,959    | 4,463,675    | 4,477,245    |
| County Revenues and Expenditures Financial Profile | Revenues by Source            | Sales & Services                                     | AFIR | 10,017,909   | 7,004,592    | 9,540,501    | 9,157,712    | 9,515,541    |
| County Revenues and Expenditures Financial Profile | Revenues by Source            | Intergovernmental                                    | AFIR | 9,983,108    | 14,119,912   | 9,107,849    | 8,823,978    | 8,618,008    |
| County Revenues and Expenditures Financial Profile | Revenues by Source            | Debt Proceeds                                        | AFIR | 0            | 19,985,000   | 446,415      | 903,310      | 11,150,000   |
| County Revenues and Expenditures Financial Profile | Revenues by Source            | Other Miscellaneous                                  | AFIR | 3,196,027    | 912,662      | 835,975      | 232,709      | 10,287,651   |
| County Revenues and Expenditures Financial Profile | Revenues by Source            | Total                                                | AFIR | \$53,531,066 | \$71,558,308 | \$47,406,863 | \$44,542,557 | \$64,813,052 |
| County Revenues and Expenditures Financial Profile | Expenditures by Function      | Education                                            | AFIR | \$8,243,466  | \$8,460,604  | \$8,071,701  | \$7,445,323  | \$7,266,671  |
| County Revenues and Expenditures Financial Profile | Expenditures by Function      | Debt Service                                         | AFIR | 4,465,540    | 4,204,093    | 4,552,246    | 4,126,079    | 24,597,240   |
| County Revenues and Expenditures Financial Profile | Expenditures by Function      | Human Services                                       | AFIR | 13,170,762   | 13,163,462   | 12,885,896   | 12,613,644   | 12,377,226   |
| County Revenues and Expenditures Financial Profile | Expenditures by Function      | General Government                                   | AFIR | 4,997,130    | 4,964,415    | 4,983,682    | 4,682,688    | 4,759,554    |
| County Revenues and Expenditures Financial Profile | Expenditures by Function      | Public Safety                                        | AFIR | 26,114,945   | 14,386,994   | 12,926,147   | 9,356,015    | 9,801,835    |
| County Revenues and Expenditures Financial Profile | Expenditures by Function      | Other                                                | AFIR | 5,343,977    | 5,346,871    | 6,179,638    | 5,621,651    | 16,377,254   |
| County Revenues and Expenditures Financial Profile | Expenditures by Function      | Total                                                | AFIR | \$62,335,820 | \$50,526,439 | \$49,599,310 | \$43,845,400 | \$75,179,780 |
| County Revenues and Expenditures Financial Profile | Expenditures by Object        | Salaries & Wages                                     | AFIR | \$14,285,255 | \$14,072,038 | \$11,217,269 | \$12,148,495 | \$12,012,809 |
| County Revenues and Expenditures Financial Profile | Expenditures by Object        | Capital Outlay                                       | AFIR | 14,456,963   | 3,600,556    | 3,619,319    | 1,207,246    | 770,358      |
| County Revenues and Expenditures Financial Profile | Expenditures by Object        | Other Operating                                      | AFIR | 26,264,545   | 25,236,506   | 27,488,524   | 23,825,139   | 55,866,483   |
| County Revenues and Expenditures Financial Profile | Expenditures by Object        | Public School Capital                                | AFIR | 0            | 1,209,644    | 579,068      | 982,294      | 1,412,993    |
| County Revenues and Expenditures Financial Profile | Expenditures by Object        | Public School Current                                | AFIR | 7,329,057    | 6,407,695    | 6,687,630    | 5,682,226    | 5,117,137    |
| County Revenues and Expenditures Financial Profile | Expenditures by Object        | Public School - All Other including supplemental tax | AFIR | 0            | 0            | 7,500        |              |              |
| County Revenues and Expenditures Financial Profile | Expenditures by Object        | Intergovernmental expenditures                       | AFIR | 0            | 0            | 0            | 0            | 0            |
| County Revenues and Expenditures Financial Profile | Expenditures by Object        | Total                                                | AFIR | \$62,335,820 | \$50,526,439 | \$49,599,310 | \$43,845,400 | \$75,179,780 |
| County Revenues and Expenditures Financial Profile | Per Capita Revenues by Source | Property Taxes                                       | AFIR | \$692        | \$683        | \$636        | \$589        | \$584        |
| County Revenues and Expenditures Financial Profile | Per Capita Revenues by Source | Other Taxes                                          | AFIR | 8            | 14           | 7            | 7            | 7            |
| County Revenues and Expenditures Financial Profile | Per Capita Revenues by Source | Sales Tax                                            | AFIR | 174          | 147          | 140          | 127          | 127          |