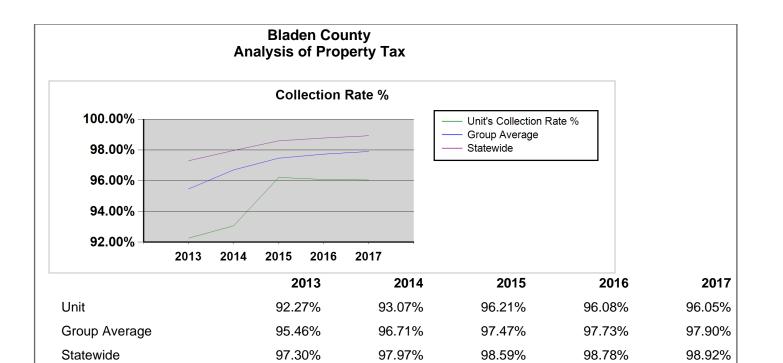

|                                 |                              |                                                                                             |          | 2017             | 2016             | 2015             | 2014             | 2013             |
|---------------------------------|------------------------------|---------------------------------------------------------------------------------------------|----------|------------------|------------------|------------------|------------------|------------------|
| Cash, Investments and Financing |                              | Assessment -to-Sales Ratio State Average                                                    | AFIR     | 96.64            | 98.65            | 101.61           | 104.08           | 104.20           |
| Cash, Investments and Financing |                              | Assessed Valuation adjusted for<br>Assessed to Sales Ratio                                  | AFIR     | 2,736,963,875    | 2,699,501,253    | 2,837,607,430    | 2,651,795,586    | 2,641,814,565    |
| Cash, Investments and Financing |                              | Tax Rate Adjusted                                                                           | AFIR     | 0.8195           | 0.8221           | 0.7071           | 0.7377           | 0.7400           |
| Cash, Investments and Financing |                              | Tax Rate Adjusted Group Average                                                             | AFIR     | 0.5643           | 0.5696           | 0.5573           | 0.5586           | 0.5362           |
| Cash, Investments and Financing |                              | Tax Rate Adjusted State Average                                                             | AFIR     | 0.6424           | 0.6528           | 0.6574           | 0.6587           | 0.6451           |
| Cash, Investments and Financing |                              | Percent Collected                                                                           | Audit    | 96.05%           | 96.08%           | 96.21%           | 93.07%           | 92.27%           |
| Cash, Investments and Financing |                              | Percent Collected Group Average for Counties Reporting Audit                                | Audit    | 97.90%           | 97.73%           | 97.47%           | 96.71%           | 95.46%           |
| Cash, Investments and Financing |                              | Percent Collected State Average for Counties Reporting Audit                                | Audit    | 98.92%           | 98.78%           | 98.59%           | 97.97%           | 97.30%           |
| Cash, Investments and Financing |                              | Percent Collected Excluding Motor Vehicles                                                  | Audit    | 95.60%           | 95.66%           | 95.83%           | 93.44%           | 94.08%           |
| Cash, Investments and Financing |                              | Percent Collected Excluding Motor<br>Vehicles Group Average for Counties<br>Reporting Audit | Audit    | 97.73%           | 97.56%           | 97.33%           | 96.90%           | 96.52%           |
| Cash, Investments and Financing |                              | Percent Collected Excluding Motor<br>Vehicles State Average for Counties<br>Reporting Audit | Audit    | 98.83%           | 98.68%           | 98.50%           | 98.23%           | 98.17%           |
| Cash, Investments and Financing |                              | Percent Collected Motor Vehicles Only                                                       | Audit    | 100.00%          | 100.00%          | 99.86%           | 90.27%           | 73.62%           |
| Cash, Investments and Financing |                              | Percent Collected Motor Vehicles Only<br>Group Average for Counties Reporting<br>Audit      | Audit    | 99.95%           | 99.91%           | 99.35%           | 94.60%           | 80.97%           |
| Cash, Investments and Financing |                              | Percent Collected Motor Vehicles Only<br>State Average for Counties Reporting<br>Audit      | Audit    | 99.90%           | 99.85%           | 99.73%           | 95.11%           | 86.20%           |
| Cash, Investments and Financing |                              | Tax Uncollected                                                                             | Audit    | 891,013          | 872,080          | 764,298          | 1,416,116        | 1,515,077        |
| Cash, Investments and Financing |                              | Tax Uncollected Rate Equivalent                                                             | Audit    | 0.0326           | 0.0322           | 0.0282           | 0.0536           | 0.0574           |
| Debt Information                |                              | Population Group                                                                            | LGC Debt | 25,000 to 49,999 |
| Debt Information                | Ratings                      | Fitch                                                                                       | LGC Debt |                  |                  |                  |                  |                  |
| Debt Information                | Ratings                      | Moody's                                                                                     | LGC Debt | Aa3              | Aa3              | Aa3              | Aa3              | Aa3              |
| Debt Information                | Ratings                      | S&P                                                                                         | LGC Debt | A+               | A+               | A+               | A+               | A+               |
| Debt Information                | General Obligation Debt (GO) | Enterprise                                                                                  | LGC Debt | 0                | 0                | 0                |                  | 0                |
| Debt Information                | General Obligation Debt (GO) | General Government                                                                          | LGC Debt | 5,485,000        | 7,130,000        | 8,845,000        | 10,575,000       | 12,285,000       |
| Debt Information                | General Obligation Debt (GO) | Total                                                                                       | LGC Debt | \$5,485,000      | \$7,130,000      | \$8,845,000      | \$10,575,000     | \$12,285,000     |
| Debt Information                | General Obligation Debt (GO) | Total Per Capita                                                                            | AFIR     | 158              | 204              | 252              | 300              | 350              |
| Debt Information                | General Obligation Debt (GO) | Total Per Capita for the Population Group                                                   | AFIR     | 129              | 142              | 158              | 214              | 132              |
| Debt Information                | General Obligation Debt (GO) | Total Per Capita State Average on the County and Municipality                               | AFIR     | 650              | 639              | 685              | 827              | 743              |
| Debt Information                | General Obligation Debt (GO) | Total per Assessed Valuation Adjusted for Current Year Sales                                | AFIR     | 0.2004%          | 0.2641%          | 0.3117%          | 0.3987%          | 0.4650%          |