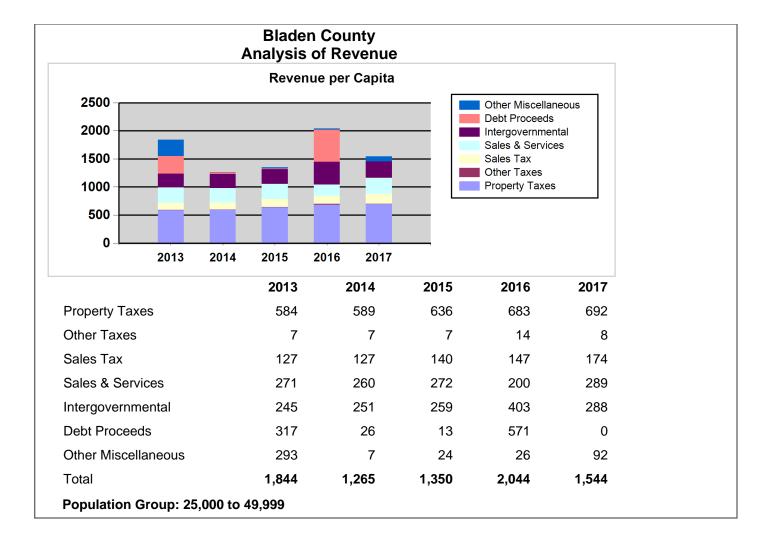

### North Carolina Department of State Treasurer Financial Information Bladen County

Note: All data unless otherwise specified is for the 12 month period ending June, 30th of the designated year

|                                                    |                               |                                                      |      | 2017         | 2016         | 2015         | 2014         | 2013         |
|----------------------------------------------------|-------------------------------|------------------------------------------------------|------|--------------|--------------|--------------|--------------|--------------|
| County Revenues and Expenditures Financial Profile | Revenues by Source            | Property Taxes                                       | AFIR | \$24,006,773 | \$23,919,282 | \$22,319,345 | \$20,731,319 | \$20,535,754 |
| County Revenues and Expenditures Financial Profile | Revenues by Source            | Other Taxes                                          | AFIR | 283,939      | 487,594      | 244,819      | 229,854      | 228,853      |
| County Revenues and Expenditures Financial Profile | Revenues by Source            | Sales Tax                                            | AFIR | 6,043,310    | 5,129,266    | 4,911,959    | 4,463,675    | 4,477,245    |
| County Revenues and Expenditures Financial Profile | Revenues by Source            | Sales & Services                                     | AFIR | 10,017,909   | 7,004,592    | 9,540,501    | 9,157,712    | 9,515,541    |
| County Revenues and Expenditures Financial Profile | Revenues by Source            | Intergovernmental                                    | AFIR | 9,983,108    | 14,119,912   | 9,107,849    | 8,823,978    | 8,618,008    |
| County Revenues and Expenditures Financial Profile | Revenues by Source            | Debt Proceeds                                        | AFIR | 0            | 19,985,000   | 446,415      | 903,310      | 11,150,000   |
| County Revenues and Expenditures Financial Profile | Revenues by Source            | Other Miscellaneous                                  | AFIR | 3,196,027    | 912,662      | 835,975      | 232,709      | 10,287,651   |
| County Revenues and Expenditures Financial Profile | Revenues by Source            | Total                                                | AFIR | \$53,531,066 | \$71,558,308 | \$47,406,863 | \$44,542,557 | \$64,813,052 |
| County Revenues and Expenditures Financial Profile | Expenditures by Function      | Education                                            | AFIR | \$8,243,466  | \$8,460,604  | \$8,071,701  | \$7,445,323  | \$7,266,671  |
| County Revenues and Expenditures Financial Profile | Expenditures by Function      | Debt Service                                         | AFIR | 4,465,540    | 4,204,093    | 4,552,246    | 4,126,079    | 24,597,240   |
| County Revenues and Expenditures Financial Profile | Expenditures by Function      | Human Services                                       | AFIR | 13,170,762   | 13,163,462   | 12,885,896   | 12,613,644   | 12,377,226   |
| County Revenues and Expenditures Financial Profile | Expenditures by Function      | General Government                                   | AFIR | 4,997,130    | 4,964,415    | 4,983,682    | 4,682,688    | 4,759,554    |
| County Revenues and Expenditures Financial Profile | Expenditures by Function      | Public Safety                                        | AFIR | 26,114,945   | 14,386,994   | 12,926,147   | 9,356,015    | 9,801,835    |
| County Revenues and Expenditures Financial Profile | Expenditures by Function      | Other                                                | AFIR | 5,343,977    | 5,346,871    | 6,179,638    | 5,621,651    | 16,377,254   |
| County Revenues and Expenditures Financial Profile | Expenditures by Function      | Total                                                | AFIR | \$62,335,820 | \$50,526,439 | \$49,599,310 | \$43,845,400 | \$75,179,780 |
| County Revenues and Expenditures Financial Profile | Expenditures by Object        | Salaries & Wages                                     | AFIR | \$14,285,255 | \$14,072,038 | \$11,217,269 | \$12,148,495 | \$12,012,809 |
| County Revenues and Expenditures Financial Profile | Expenditures by Object        | Capital Outlay                                       | AFIR | 14,456,963   | 3,600,556    | 3,619,319    | 1,207,246    | 770,358      |
| County Revenues and Expenditures Financial Profile | Expenditures by Object        | Other Operating                                      | AFIR | 26,264,545   | 25,236,506   | 27,488,524   | 23,825,139   | 55,866,483   |
| County Revenues and Expenditures Financial Profile | Expenditures by Object        | Public School Capital                                | AFIR | 0            | 1,209,644    | 579,068      | 982,294      | 1,412,993    |
| County Revenues and Expenditures Financial Profile | Expenditures by Object        | Public School Current                                | AFIR | 7,329,057    | 6,407,695    | 6,687,630    | 5,682,226    | 5,117,137    |
| County Revenues and Expenditures Financial Profile | Expenditures by Object        | Public School - All Other including supplemental tax | AFIR | 0            | 0            | 7,500        |              |              |
| County Revenues and Expenditures Financial Profile | Expenditures by Object        | Intergovernmental expenditures                       | AFIR | 0            | 0            | 0            | 0            | 0            |
| County Revenues and Expenditures Financial Profile | Expenditures by Object        | Total                                                | AFIR | \$62,335,820 | \$50,526,439 | \$49,599,310 | \$43,845,400 | \$75,179,780 |
| County Revenues and Expenditures Financial Profile | Per Capita Revenues by Source | Property Taxes                                       | AFIR | \$692        | \$683        | \$636        | \$589        | \$584        |
| County Revenues and Expenditures Financial Profile | Per Capita Revenues by Source | Other Taxes                                          | AFIR | 8            | 14           | 7            | 7            | 7            |
| County Revenues and Expenditures Financial Profile | Per Capita Revenues by Source | Sales Tax                                            | AFIR | 174          | 147          | 140          | 127          | 127          |