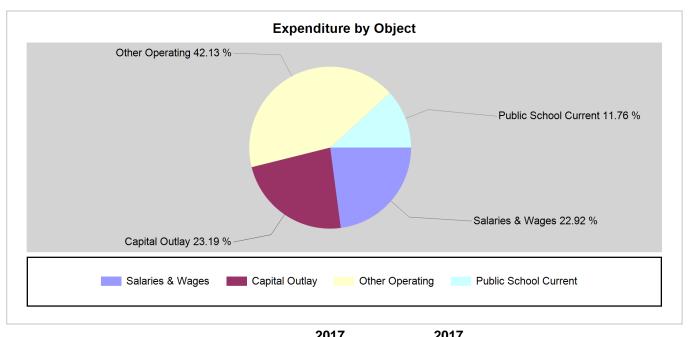

### North Carolina Department of State Treasurer Financial Information Bladen County

Note: All data unless otherwise specified is for the 12 month period ending June, 30th of the designated year

|                                                    |                               |                                                      |      | 2017         | 2016         | 2015         | 2014         | 2013         |
|----------------------------------------------------|-------------------------------|------------------------------------------------------|------|--------------|--------------|--------------|--------------|--------------|
| County Revenues and Expenditures Financial Profile | Revenues by Source            | Property Taxes                                       | AFIR | \$24,006,773 | \$23,919,282 | \$22,319,345 | \$20,731,319 | \$20,535,754 |
| County Revenues and Expenditures Financial Profile | Revenues by Source            | Other Taxes                                          | AFIR | 283,939      | 487,594      | 244,819      | 229,854      | 228,853      |
| County Revenues and Expenditures Financial Profile | Revenues by Source            | Sales Tax                                            | AFIR | 6,043,310    | 5,129,266    | 4,911,959    | 4,463,675    | 4,477,245    |
| County Revenues and Expenditures Financial Profile | Revenues by Source            | Sales & Services                                     | AFIR | 10,017,909   | 7,004,592    | 9,540,501    | 9,157,712    | 9,515,541    |
| County Revenues and Expenditures Financial Profile | Revenues by Source            | Intergovernmental                                    | AFIR | 9,983,108    | 14,119,912   | 9,107,849    | 8,823,978    | 8,618,008    |
| County Revenues and Expenditures Financial Profile | Revenues by Source            | Debt Proceeds                                        | AFIR | 0            | 19,985,000   | 446,415      | 903,310      | 11,150,000   |
| County Revenues and Expenditures Financial Profile | Revenues by Source            | Other Miscellaneous                                  | AFIR | 3,196,027    | 912,662      | 835,975      | 232,709      | 10,287,651   |
| County Revenues and Expenditures Financial Profile | Revenues by Source            | Total                                                | AFIR | \$53,531,066 | \$71,558,308 | \$47,406,863 | \$44,542,557 | \$64,813,052 |
| County Revenues and Expenditures Financial Profile | Expenditures by Function      | Education                                            | AFIR | \$8,243,466  | \$8,460,604  | \$8,071,701  | \$7,445,323  | \$7,266,671  |
| County Revenues and Expenditures Financial Profile | Expenditures by Function      | Debt Service                                         | AFIR | 4,465,540    | 4,204,093    | 4,552,246    | 4,126,079    | 24,597,240   |
| County Revenues and Expenditures Financial Profile | Expenditures by Function      | Human Services                                       | AFIR | 13,170,762   | 13,163,462   | 12,885,896   | 12,613,644   | 12,377,226   |
| County Revenues and Expenditures Financial Profile | Expenditures by Function      | General Government                                   | AFIR | 4,997,130    | 4,964,415    | 4,983,682    | 4,682,688    | 4,759,554    |
| County Revenues and Expenditures Financial Profile | Expenditures by Function      | Public Safety                                        | AFIR | 26,114,945   | 14,386,994   | 12,926,147   | 9,356,015    | 9,801,835    |
| County Revenues and Expenditures Financial Profile | Expenditures by Function      | Other                                                | AFIR | 5,343,977    | 5,346,871    | 6,179,638    | 5,621,651    | 16,377,254   |
| County Revenues and Expenditures Financial Profile | Expenditures by Function      | Total                                                | AFIR | \$62,335,820 | \$50,526,439 | \$49,599,310 | \$43,845,400 | \$75,179,780 |
| County Revenues and Expenditures Financial Profile | Expenditures by Object        | Salaries & Wages                                     | AFIR | \$14,285,255 | \$14,072,038 | \$11,217,269 | \$12,148,495 | \$12,012,809 |
| County Revenues and Expenditures Financial Profile | Expenditures by Object        | Capital Outlay                                       | AFIR | 14,456,963   | 3,600,556    | 3,619,319    | 1,207,246    | 770,358      |
| County Revenues and Expenditures Financial Profile | Expenditures by Object        | Other Operating                                      | AFIR | 26,264,545   | 25,236,506   | 27,488,524   | 23,825,139   | 55,866,483   |
| County Revenues and Expenditures Financial Profile | Expenditures by Object        | Public School Capital                                | AFIR | 0            | 1,209,644    | 579,068      | 982,294      | 1,412,993    |
| County Revenues and Expenditures Financial Profile | Expenditures by Object        | Public School Current                                | AFIR | 7,329,057    | 6,407,695    | 6,687,630    | 5,682,226    | 5,117,137    |
| County Revenues and Expenditures Financial Profile | Expenditures by Object        | Public School - All Other including supplemental tax | AFIR | 0            | 0            | 7,500        |              |              |
| County Revenues and Expenditures Financial Profile | Expenditures by Object        | Intergovernmental expenditures                       | AFIR | 0            | 0            | 0            | 0            | 0            |
| County Revenues and Expenditures Financial Profile | Expenditures by Object        | Total                                                | AFIR | \$62,335,820 | \$50,526,439 | \$49,599,310 | \$43,845,400 | \$75,179,780 |
| County Revenues and Expenditures Financial Profile | Per Capita Revenues by Source | Property Taxes                                       | AFIR | \$692        | \$683        | \$636        | \$589        | \$584        |
| County Revenues and Expenditures Financial Profile | Per Capita Revenues by Source | Other Taxes                                          | AFIR | 8            | 14           | 7            | 7            | 7            |
| County Revenues and Expenditures Financial Profile | Per Capita Revenues by Source | Sales Tax                                            | AFIR | 174          | 147          | 140          | 127          | 127          |