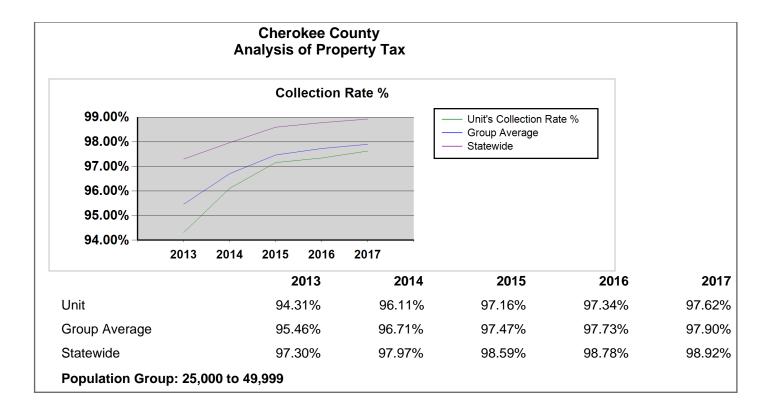

|                                 |                              |                                                                                             |          | 2017             | 2016             | 2015             | 2014             | 2013             |
|---------------------------------|------------------------------|---------------------------------------------------------------------------------------------|----------|------------------|------------------|------------------|------------------|------------------|
| Cash, Investments and Financing |                              | Assessment -to-Sales Ratio State<br>Average                                                 | AFIR     | 96.64            | 98.65            | 101.61           | 104.08           | 104.20           |
| Cash, Investments and Financing |                              | Assessed Valuation adjusted for<br>Assessed to Sales Ratio                                  | AFIR     | 3,118,486,512    | 2,927,477,110    | 2,894,783,414    | 2,977,205,437    | 3,041,538,891    |
| Cash, Investments and Financing |                              | Tax Rate Adjusted                                                                           | AFIR     | 0.5229           | 0.5508           | 0.5482           | 0.5307           | 0.5096           |
| Cash, Investments and Financing |                              | Tax Rate Adjusted Group Average                                                             | AFIR     | 0.5643           | 0.5696           | 0.5573           | 0.5586           | 0.5362           |
| Cash, Investments and Financing |                              | Tax Rate Adjusted State Average                                                             | AFIR     | 0.6424           | 0.6528           | 0.6574           | 0.6587           | 0.6451           |
| Cash, Investments and Financing |                              | Percent Collected                                                                           | Audit    | 97.62%           | 97.34%           | 97.16%           | 96.11%           | 94.31%           |
| Cash, Investments and Financing |                              | Percent Collected Group Average for<br>Counties Reporting Audit                             | Audit    | 97.90%           | 97.73%           | 97.47%           | 96.71%           | 95.46%           |
| Cash, Investments and Financing |                              | Percent Collected State Average for<br>Counties Reporting Audit                             | Audit    | 98.92%           | 98.78%           | 98.59%           | 97.97%           | 97.30%           |
| Cash, Investments and Financing |                              | Percent Collected Excluding Motor<br>Vehicles                                               | Audit    | 97.43%           | 97.14%           | 96.96%           | 96.35%           | 96.00%           |
| Cash, Investments and Financing |                              | Percent Collected Excluding Motor<br>Vehicles Group Average for Counties<br>Reporting Audit | Audit    | 97.73%           | 97.56%           | 97.33%           | 96.90%           | 96.52%           |
| Cash, Investments and Financing |                              | Percent Collected Excluding Motor<br>Vehicles State Average for Counties<br>Reporting Audit | Audit    | 98.83%           | 98.68%           | 98.50%           | 98.23%           | 98.17%           |
| Cash, Investments and Financing |                              | Percent Collected Motor Vehicles Only                                                       | Audit    | 100.00%          | 100.00%          | 99.94%           | 93.10%           | 71.07%           |
| Cash, Investments and Financing |                              | Percent Collected Motor Vehicles Only<br>Group Average for Counties Reporting<br>Audit      | Audit    | 99.95%           | 99.91%           | 99.35%           | 94.60%           | 80.97%           |
| Cash, Investments and Financing |                              | Percent Collected Motor Vehicles Only<br>State Average for Counties Reporting<br>Audit      | Audit    | 99.90%           | 99.85%           | 99.73%           | 95.11%           | 86.20%           |
| Cash, Investments and Financing |                              | Tax Uncollected                                                                             | Audit    | 388,923          | 441,796          | 453,488          | 622,639          | 905,468          |
| Cash, Investments and Financing |                              | Tax Uncollected Rate Equivalent                                                             | Audit    | 0.0124           | 0.0142           | 0.0149           | 0.0205           | 0.0304           |
| Debt Information                |                              | Population Group                                                                            | LGC Debt | 25,000 to 49,999 |
| Debt Information                | Ratings                      | Fitch                                                                                       | LGC Debt |                  |                  |                  |                  |                  |
| Debt Information                | Ratings                      | Moody's                                                                                     | LGC Debt |                  |                  |                  |                  |                  |
| Debt Information                | Ratings                      | S&P                                                                                         | LGC Debt |                  |                  |                  |                  |                  |
| Debt Information                | General Obligation Debt (GO) | Enterprise                                                                                  | LGC Debt | 0                | 0                | 0                |                  | 0                |
| Debt Information                | General Obligation Debt (GO) | General Government                                                                          | LGC Debt | 0                | 0                | 0                |                  | 0                |
| Debt Information                | General Obligation Debt (GO) | Total                                                                                       | LGC Debt | \$0              | \$0              | \$0              |                  | \$0              |
| Debt Information                | General Obligation Debt (GO) | Total Per Capita                                                                            | AFIR     | 0                | 0                | 0                |                  | 0                |
| Debt Information                | General Obligation Debt (GO) | Total Per Capita for the Population<br>Group                                                | AFIR     | 129              | 142              | 158              | 214              | 132              |
| Debt Information                | General Obligation Debt (GO) | Total Per Capita State Average on the County and Municipality                               | AFIR     | 650              | 639              | 685              | 827              | 743              |
| Debt Information                | General Obligation Debt (GO) | Total per Assessed Valuation Adjusted<br>for Current Year Sales                             | AFIR     | 0.0000%          | 0.0000%          | 0.0000%          |                  | 0.0000%          |