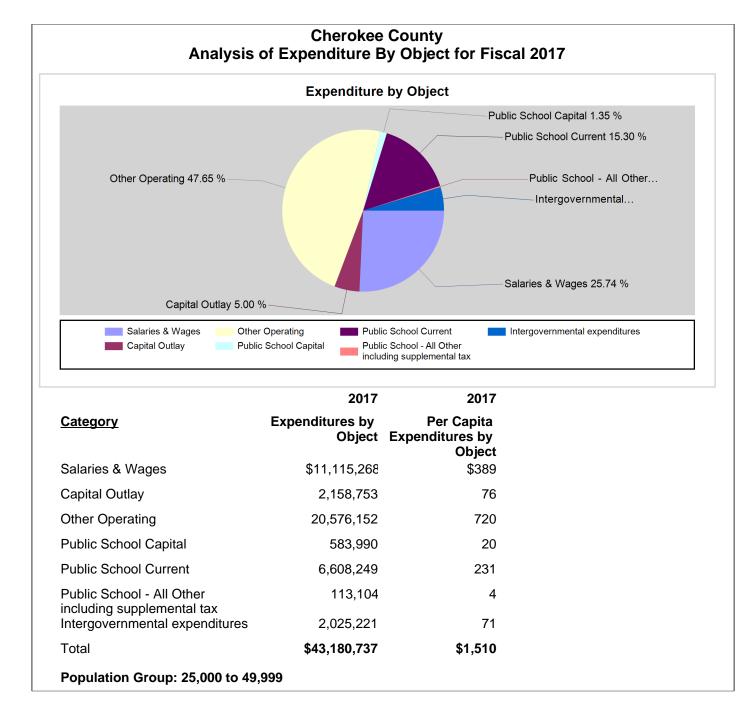

## Note: All data unless otherwise specified is for the 12 month period ending June, 30th of the designated year

|                                                       |                               |                                                      |      | 2017         | 2016         | 2015         | 2014         | 2013         |
|-------------------------------------------------------|-------------------------------|------------------------------------------------------|------|--------------|--------------|--------------|--------------|--------------|
| County Revenues and Expenditures Financial Profile    | Revenues by Source            | Property Taxes                                       | AFIR | \$15,327,176 | \$17,155,205 | \$15,286,985 | \$15,131,210 | \$15,165,657 |
| County Revenues and Expenditures Financial Profile    | Revenues by Source            | Other Taxes                                          | AFIR | 3,889,246    | 1,882,663    | 3,563,022    | 3,715,272    | 3,167,447    |
| County Revenues and Expenditures Financial Profile    | Revenues by Source            | Sales Tax                                            | AFIR | 7,012,631    | 6,145,946    | 5,794,130    | 5,075,827    | 4,925,750    |
| County Revenues and Expenditures Financial Profile    | Revenues by Source            | Sales & Services                                     | AFIR | 5,242,289    | 5,621,257    | 4,575,240    | 4,786,759    | 4,387,336    |
| County Revenues and Expenditures Financial Profile    | Revenues by Source            | Intergovernmental                                    | AFIR | 9,569,919    | 8,836,514    | 9,630,862    | 10,290,143   | 10,661,886   |
| County Revenues and Expenditures Financial Profile    | Revenues by Source            | Debt Proceeds                                        | AFIR | 0            | 15,807       | 646,888      | 0            | 0            |
| County Revenues and Expenditures Financial Profile    | Revenues by Source            | Other Miscellaneous                                  | AFIR | 559,760      | 598,996      | 865,434      | 1,104,728    | 854,032      |
| County Revenues and Expenditures Financial<br>Profile | Revenues by Source            | Total                                                | AFIR | \$41,601,021 | \$40,256,388 | \$40,362,561 | \$40,103,939 | \$39,162,108 |
| County Revenues and Expenditures Financial Profile    | Expenditures by Function      | Education                                            | AFIR | \$8,244,907  | \$7,577,375  | \$7,374,900  | \$7,552,417  | \$6,161,356  |
| County Revenues and Expenditures Financial Profile    | Expenditures by Function      | Debt Service                                         | AFIR | 5,549,826    | 2,911,801    | 2,356,211    | 3,408,421    | 2,974,964    |
| County Revenues and Expenditures Financial Profile    | Expenditures by Function      | Human Services                                       | AFIR | 9,022,777    | 8,705,954    | 8,750,369    | 9,147,303    | 9,546,837    |
| County Revenues and Expenditures Financial Profile    | Expenditures by Function      | General Government                                   | AFIR | 3,946,363    | 4,033,960    | 3,404,366    | 3,381,840    | 4,340,681    |
| County Revenues and Expenditures Financial Profile    | Expenditures by Function      | Public Safety                                        | AFIR | 12,090,863   | 11,422,248   | 11,515,723   | 10,639,143   | 10,516,437   |
| County Revenues and Expenditures Financial Profile    | Expenditures by Function      | Other                                                | AFIR | 4,326,001    | 4,008,762    | 3,730,514    | 4,102,493    | 4,157,327    |
| County Revenues and Expenditures Financial<br>Profile | Expenditures by Function      | Total                                                | AFIR | \$43,180,737 | \$38,660,100 | \$37,132,083 | \$38,231,617 | \$37,697,602 |
| County Revenues and Expenditures Financial Profile    | Expenditures by Object        | Salaries & Wages                                     | AFIR | \$11,115,268 | \$11,262,774 | \$10,576,792 | \$10,453,635 | \$10,508,586 |
| County Revenues and Expenditures Financial Profile    | Expenditures by Object        | Capital Outlay                                       | AFIR | 2,158,753    | 1,285,699    | 1,244,337    | 436,498      | 2,126,478    |
| County Revenues and Expenditures Financial Profile    | Expenditures by Object        | Other Operating                                      | AFIR | 20,576,152   | 17,487,845   | 17,063,675   | 19,468,516   | 18,553,799   |
| County Revenues and Expenditures Financial Profile    | Expenditures by Object        | Public School Capital                                | AFIR | 583,990      | 523,847      | 670,883      | 527,855      | 188,730      |
| County Revenues and Expenditures Financial Profile    | Expenditures by Object        | Public School Current                                | AFIR | 6,608,249    | 6,235,058    | 5,900,837    | 6,191,757    | 5,165,770    |
| County Revenues and Expenditures Financial Profile    | Expenditures by Object        | Public School - All Other including supplemental tax | AFIR | 113,104      | 0            | 0            |              |              |
| County Revenues and Expenditures Financial Profile    | Expenditures by Object        | Intergovernmental expenditures                       | AFIR | 2,025,221    | 1,864,877    | 1,675,559    | 1,153,356    | 1,154,239    |
| County Revenues and Expenditures Financial<br>Profile | Expenditures by Object        | Total                                                | AFIR | \$43,180,737 | \$38,660,100 | \$37,132,083 | \$38,231,617 | \$37,697,602 |
| County Revenues and Expenditures Financial Profile    | Per Capita Revenues by Source | Property Taxes                                       | AFIR | \$536        | \$618        | \$557        | \$551        | \$551        |
| County Revenues and Expenditures Financial Profile    | Per Capita Revenues by Source | Other Taxes                                          | AFIR | 136          | 68           | 130          | 135          | 115          |
| County Revenues and Expenditures Financial Profile    | Per Capita Revenues by Source | Sales Tax                                            | AFIR | 245          | 221          | 211          | 185          | 179          |

|                                                       |                                                                                 |                                                      |      | 2017    | 2016    | 2015    | 2014    | 2013    |
|-------------------------------------------------------|---------------------------------------------------------------------------------|------------------------------------------------------|------|---------|---------|---------|---------|---------|
| County Revenues and Expenditures Financial Profile    | Per Capita Revenues by Source                                                   | Sales & Services                                     | AFIR | 183     | 202     | 167     | 174     | 159     |
| County Revenues and Expenditures Financial Profile    | Per Capita Revenues by Source                                                   | Intergovernmental                                    | AFIR | 335     | 318     | 351     | 375     | 388     |
| County Revenues and Expenditures Financial Profile    | Per Capita Revenues by Source                                                   | Debt Proceeds                                        | AFIR | 0       | 1       | 24      | 0       | 0       |
| County Revenues and Expenditures Financial Profile    | Per Capita Revenues by Source                                                   | Other Miscellaneous                                  | AFIR | 20      | 22      | 32      | 40      | 31      |
| County Revenues and Expenditures Financial<br>Profile | Per Capita Revenues by Source                                                   | Total                                                | AFIR | \$1,455 | \$1,450 | \$1,470 | \$1,460 | \$1,423 |
| County Revenues and Expenditures Financial Profile    | Per Capita Expenditures by<br>Function                                          | Education                                            | AFIR | \$288   | \$273   | \$269   | \$275   | \$224   |
| County Revenues and Expenditures Financial Profile    | Per Capita Expenditures by<br>Function                                          | Debt Service                                         | AFIR | 194     | 105     | 86      | 124     | 108     |
| County Revenues and Expenditures Financial Profile    | Per Capita Expenditures by<br>Function                                          | Human Services                                       | AFIR | 316     | 314     | 319     | 333     | 347     |
| County Revenues and Expenditures Financial Profile    | Per Capita Expenditures by<br>Function                                          | General Government                                   | AFIR | 138     | 145     | 124     | 123     | 158     |
| County Revenues and Expenditures Financial Profile    | Per Capita Expenditures by<br>Function                                          | Public Safety                                        | AFIR | 423     | 411     | 420     | 387     | 382     |
| County Revenues and Expenditures Financial Profile    | Per Capita Expenditures by<br>Function                                          | Other                                                | AFIR | 151     | 144     | 136     | 149     | 151     |
| County Revenues and Expenditures Financial<br>Profile | Per Capita Expenditures by<br>Function                                          | Total                                                | AFIR | \$1,510 | \$1,392 | \$1,353 | \$1,392 | \$1,370 |
| County Revenues and Expenditures Financial Profile    | Per Capita Expenditures by Object                                               | Salaries & Wages                                     | AFIR | \$389   | \$406   | \$385   | \$381   | \$382   |
| County Revenues and Expenditures Financial Profile    | Per Capita Expenditures by Object                                               | Capital Outlay                                       | AFIR | 76      | 46      | 45      | 16      | 77      |
| County Revenues and Expenditures Financial Profile    | Per Capita Expenditures by Object                                               | Other Operating                                      | AFIR | 720     | 630     | 622     | 709     | 674     |
| County Revenues and Expenditures Financial Profile    | Per Capita Expenditures by Object                                               | Public School Capital                                | AFIR | 20      | 19      | 24      | 19      | 7       |
| County Revenues and Expenditures Financial Profile    | Per Capita Expenditures by Object                                               | Public School Current                                | AFIR | 231     | 225     | 215     | 225     | 188     |
| County Revenues and Expenditures Financial Profile    | Per Capita Expenditures by Object                                               | Public School - All Other including supplemental tax | AFIR | 4       | 0       | 0       |         |         |
| County Revenues and Expenditures Financial Profile    | Per Capita Expenditures by Object                                               | Intergovernmental expenditures                       | AFIR | 71      | 67      | 61      | 42      | 42      |
| County Revenues and Expenditures Financial<br>Profile | Per Capita Expenditures by<br>Object                                            | Total                                                | AFIR | \$1,510 | \$1,392 | \$1,353 | \$1,392 | \$1,370 |
| County Revenues and Expenditures Financial Profile    | Group Average Per Capita for<br>Counties Reporting AFIR -<br>Revenues by Source | Property Taxes                                       | AFIR | \$713   | \$708   | \$676   | \$662   | \$603   |
| County Revenues and Expenditures Financial Profile    | Group Average Per Capita for<br>Counties Reporting AFIR -<br>Revenues by Source | Other Taxes                                          | AFIR | 93      | 82      | 83      | 56      | 54      |
| County Revenues and Expenditures Financial Profile    | Group Average Per Capita for<br>Counties Reporting AFIR -<br>Revenues by Source | Sales Tax                                            | AFIR | 220     | 198     | 187     | 170     | 160     |
| County Revenues and Expenditures Financial Profile    | Group Average Per Capita for<br>Counties Reporting AFIR -<br>Revenues by Source | Sales & Services                                     | AFIR | 232     | 224     | 223     | 207     | 200     |
| County Revenues and Expenditures Financial Profile    | Group Average Per Capita for<br>Counties Reporting AFIR -<br>Revenues by Source | Intergovernmental                                    | AFIR | 303     | 281     | 270     | 261     | 271     |