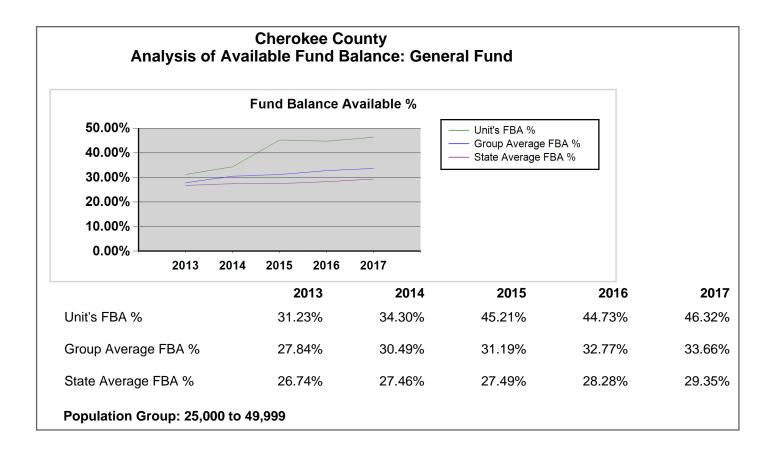

|                                                    |                              |                                                                                          |       | 2017             | 2016             | 2015             | 2014             | 2013             |
|----------------------------------------------------|------------------------------|------------------------------------------------------------------------------------------|-------|------------------|------------------|------------------|------------------|------------------|
| County Revenues and Expenditures Financial Profile |                              | Number of Reporting (AFIR) Counties in Group                                             | AFIR  | 20               | 20               | 21               | 20               | 20               |
| County Revenues and Expenditures Financial Profile |                              | Average Population of Counties<br>Reporting AFIR in Group                                | AFIR  | 37,818           | 37,631           | 36,966           | 37,522           | 37,726           |
| General Fund                                       |                              | General Fund revenues                                                                    | Audit | \$38,583,780     | \$37,575,466     | \$37,097,578     | \$37,337,807     | \$35,683,715     |
| General Fund                                       |                              | General Fund expenditures                                                                | Audit | 36,838,543       | 36,210,371       | 34,698,104       | 34,677,802       | 33,274,565       |
| General Fund                                       |                              | Operating transfers in                                                                   | Audit | 0                | 17,190           | 0                | 323,435          | 0                |
| General Fund                                       |                              | Operating transfers out                                                                  | Audit | 405,818          | 383,561          | 417,852          | 1,390,710        | 524,786          |
| General Fund                                       |                              | Proceeds from capital leases and installment purchases                                   | Audit | 0                | 15,807           | 646,888          | 0                | 0                |
| General Fund                                       |                              | Other items                                                                              | Audit | 0                | 0                | 0                | 0                | 0                |
| General Fund                                       |                              | Excess of revenues and other sources over (under) expenditures and other uses            | Audit | \$1,339,419      | \$1,014,531      | \$2,628,510      | \$1,592,730      | \$1,884,364      |
| General Fund                                       | Fund balance available (FBA) | In dollars                                                                               | Audit | \$17,251,200     | \$16,362,511     | \$15,582,375     | \$12,371,319     | \$10,553,854     |
| General Fund                                       | Fund balance available (FBA) | FBA as a % of GF Net Expenditures:<br>Unit's FBA %                                       | AFIR  | 46.32%           | 44.73%           | 45.21%           | 34.30%           | 31.23%           |
| General Fund                                       | Fund balance available (FBA) | FBA as a % of GF Net Expenditures:<br>Group Average FBA % of Counties<br>Reporting Audit | AFIR  | 33.66%           | 32.77%           | 31.19%           | 30.49%           | 27.84%           |
| General Fund                                       | Fund balance available (FBA) | FBA as a % of GF Net Expenditures:<br>State Average FBA % of Counties<br>Reporting Audit | AFIR  | 29.35%           | 28.28%           | 27.49%           | 27.46%           | 26.74%           |
| General Fund                                       | Fund balance available (FBA) | Number of Counties Reporting Audit in Group                                              | Audit | 21               | 21               | 21               | 20               | 21               |
| Cash, Investments and Financing                    |                              | Population at July 1st of the Previous Year                                              | NCDOR | 28,591           | 27,770           | 27,451           | 27,471           | 27,512           |
| Cash, Investments and Financing                    |                              | Population Group                                                                         | AFIR  | 25,000 to 49,999 |
| Cash, Investments and Financing                    |                              | Cash & Investments at June 30th                                                          | Audit | 23,284,496       | 25,564,615       | 24,337,295       | 15,325,945       | 14,385,569       |
| Cash, Investments and Financing                    |                              | Investment Earnings                                                                      | AFIR  |                  |                  | 191,273          | 164,310          | 150,541          |
| Cash, Investments and Financing                    |                              | Tax Rate Equivalent                                                                      | AFIR  | 0.0000           | 0.0000           | 0.0063           | 0.0054           | 0.0051           |
| Cash, Investments and Financing                    |                              | Tax Rate Equivalent: Group Average of Counties Reporting AFIR                            | AFIR  |                  |                  | 0.0016           | 0.0007           | 0.0011           |
| Cash, Investments and Financing                    |                              | Tax Rate Equivalent: State Average for<br>Counties Reporting AFIR                        | AFIR  |                  |                  | 0.0037           | 0.0031           | 0.0035           |
| Cash, Investments and Financing                    |                              | Latest year of Revaluation                                                               | NCDOR | 2012             | 2012             | 2012             | 2012             | 2012             |
| Cash, Investments and Financing                    |                              | January 1, Prior Year Assessed Valuation                                                 | NCDOR | 3,135,638,188    | 3,101,076,503    | 3,051,970,153    | 3,038,238,148    | 2,980,708,113    |
| Cash, Investments and Financing                    |                              | Tax Rate                                                                                 | NCDOR | 0.5200           | 0.5200           | 0.5200           | 0.5200           | 0.5200           |
| Cash, Investments and Financing                    |                              | Tax Rate Group Average                                                                   | AFIR  | 0.5648           | 0.5413           | 0.5203           | 0.5150           | 0.4875           |
| Cash, Investments and Financing                    |                              | Tax Rate State Average                                                                   | AFIR  | 0.6648           | 0.6617           | 0.6470           | 0.6329           | 0.6192           |
| Cash, Investments and Financing                    |                              | Assessment -to-Sales Ratio                                                               | NCDOR | 100.55           | 105.93           | 105.43           | 102.05           | 98.00            |
| Cash, Investments and Financing                    |                              | Assessment -to-Sales Ratio Group<br>Average                                              | AFIR  | 99.92            | 105.24           | 107.11           | 108.47           | 110.01           |