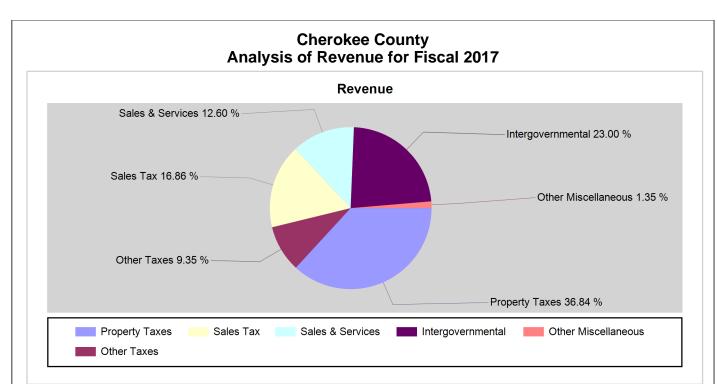

## Note: All data unless otherwise specified is for the 12 month period ending June, 30th of the designated year

|                                                       |                               |                                                      |      | 2017         | 2016         | 2015         | 2014         | 2013         |
|-------------------------------------------------------|-------------------------------|------------------------------------------------------|------|--------------|--------------|--------------|--------------|--------------|
| County Revenues and Expenditures Financial Profile    | Revenues by Source            | Property Taxes                                       | AFIR | \$15,327,176 | \$17,155,205 | \$15,286,985 | \$15,131,210 | \$15,165,657 |
| County Revenues and Expenditures Financial Profile    | Revenues by Source            | Other Taxes                                          | AFIR | 3,889,246    | 1,882,663    | 3,563,022    | 3,715,272    | 3,167,447    |
| County Revenues and Expenditures Financial Profile    | Revenues by Source            | Sales Tax                                            | AFIR | 7,012,631    | 6,145,946    | 5,794,130    | 5,075,827    | 4,925,750    |
| County Revenues and Expenditures Financial Profile    | Revenues by Source            | Sales & Services                                     | AFIR | 5,242,289    | 5,621,257    | 4,575,240    | 4,786,759    | 4,387,336    |
| County Revenues and Expenditures Financial Profile    | Revenues by Source            | Intergovernmental                                    | AFIR | 9,569,919    | 8,836,514    | 9,630,862    | 10,290,143   | 10,661,886   |
| County Revenues and Expenditures Financial Profile    | Revenues by Source            | Debt Proceeds                                        | AFIR | 0            | 15,807       | 646,888      | 0            | 0            |
| County Revenues and Expenditures Financial Profile    | Revenues by Source            | Other Miscellaneous                                  | AFIR | 559,760      | 598,996      | 865,434      | 1,104,728    | 854,032      |
| County Revenues and Expenditures Financial<br>Profile | Revenues by Source            | Total                                                | AFIR | \$41,601,021 | \$40,256,388 | \$40,362,561 | \$40,103,939 | \$39,162,108 |
| County Revenues and Expenditures Financial Profile    | Expenditures by Function      | Education                                            | AFIR | \$8,244,907  | \$7,577,375  | \$7,374,900  | \$7,552,417  | \$6,161,356  |
| County Revenues and Expenditures Financial Profile    | Expenditures by Function      | Debt Service                                         | AFIR | 5,549,826    | 2,911,801    | 2,356,211    | 3,408,421    | 2,974,964    |
| County Revenues and Expenditures Financial Profile    | Expenditures by Function      | Human Services                                       | AFIR | 9,022,777    | 8,705,954    | 8,750,369    | 9,147,303    | 9,546,837    |
| County Revenues and Expenditures Financial Profile    | Expenditures by Function      | General Government                                   | AFIR | 3,946,363    | 4,033,960    | 3,404,366    | 3,381,840    | 4,340,681    |
| County Revenues and Expenditures Financial Profile    | Expenditures by Function      | Public Safety                                        | AFIR | 12,090,863   | 11,422,248   | 11,515,723   | 10,639,143   | 10,516,437   |
| County Revenues and Expenditures Financial Profile    | Expenditures by Function      | Other                                                | AFIR | 4,326,001    | 4,008,762    | 3,730,514    | 4,102,493    | 4,157,327    |
| County Revenues and Expenditures Financial<br>Profile | Expenditures by Function      | Total                                                | AFIR | \$43,180,737 | \$38,660,100 | \$37,132,083 | \$38,231,617 | \$37,697,602 |
| County Revenues and Expenditures Financial Profile    | Expenditures by Object        | Salaries & Wages                                     | AFIR | \$11,115,268 | \$11,262,774 | \$10,576,792 | \$10,453,635 | \$10,508,586 |
| County Revenues and Expenditures Financial Profile    | Expenditures by Object        | Capital Outlay                                       | AFIR | 2,158,753    | 1,285,699    | 1,244,337    | 436,498      | 2,126,478    |
| County Revenues and Expenditures Financial Profile    | Expenditures by Object        | Other Operating                                      | AFIR | 20,576,152   | 17,487,845   | 17,063,675   | 19,468,516   | 18,553,799   |
| County Revenues and Expenditures Financial Profile    | Expenditures by Object        | Public School Capital                                | AFIR | 583,990      | 523,847      | 670,883      | 527,855      | 188,730      |
| County Revenues and Expenditures Financial Profile    | Expenditures by Object        | Public School Current                                | AFIR | 6,608,249    | 6,235,058    | 5,900,837    | 6,191,757    | 5,165,770    |
| County Revenues and Expenditures Financial Profile    | Expenditures by Object        | Public School - All Other including supplemental tax | AFIR | 113,104      | 0            | 0            |              |              |
| County Revenues and Expenditures Financial Profile    | Expenditures by Object        | Intergovernmental expenditures                       | AFIR | 2,025,221    | 1,864,877    | 1,675,559    | 1,153,356    | 1,154,239    |
| County Revenues and Expenditures Financial<br>Profile | Expenditures by Object        | Total                                                | AFIR | \$43,180,737 | \$38,660,100 | \$37,132,083 | \$38,231,617 | \$37,697,602 |
| County Revenues and Expenditures Financial Profile    | Per Capita Revenues by Source | Property Taxes                                       | AFIR | \$536        | \$618        | \$557        | \$551        | \$551        |
| County Revenues and Expenditures Financial Profile    | Per Capita Revenues by Source | Other Taxes                                          | AFIR | 136          | 68           | 130          | 135          | 115          |
| County Revenues and Expenditures Financial Profile    | Per Capita Revenues by Source | Sales Tax                                            | AFIR | 245          | 221          | 211          | 185          | 179          |