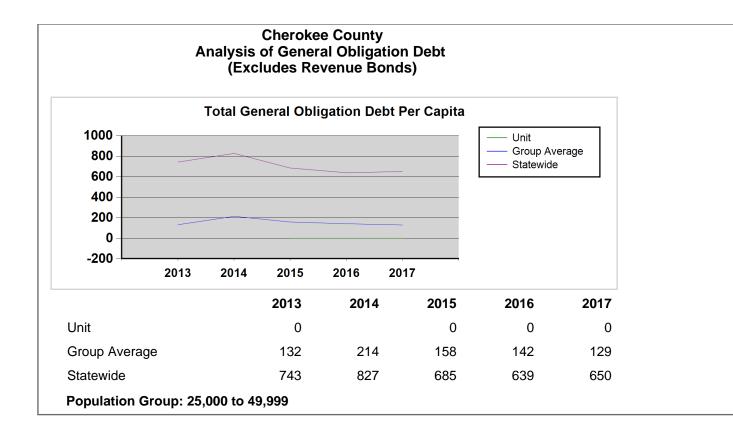

|                                 |                              |                                                                                             |          | 2017             | 2016             | 2015             | 2014             | 2013             |
|---------------------------------|------------------------------|---------------------------------------------------------------------------------------------|----------|------------------|------------------|------------------|------------------|------------------|
| Cash, Investments and Financing |                              | Assessment -to-Sales Ratio State<br>Average                                                 | AFIR     | 96.64            | 98.65            | 101.61           | 104.08           | 104.20           |
| Cash, Investments and Financing |                              | Assessed Valuation adjusted for<br>Assessed to Sales Ratio                                  | AFIR     | 3,118,486,512    | 2,927,477,110    | 2,894,783,414    | 2,977,205,437    | 3,041,538,891    |
| Cash, Investments and Financing |                              | Tax Rate Adjusted                                                                           | AFIR     | 0.5229           | 0.5508           | 0.5482           | 0.5307           | 0.5096           |
| Cash, Investments and Financing |                              | Tax Rate Adjusted Group Average                                                             | AFIR     | 0.5643           | 0.5696           | 0.5573           | 0.5586           | 0.5362           |
| Cash, Investments and Financing |                              | Tax Rate Adjusted State Average                                                             | AFIR     | 0.6424           | 0.6528           | 0.6574           | 0.6587           | 0.6451           |
| Cash, Investments and Financing |                              | Percent Collected                                                                           | Audit    | 97.62%           | 97.34%           | 97.16%           | 96.11%           | 94.31%           |
| Cash, Investments and Financing |                              | Percent Collected Group Average for<br>Counties Reporting Audit                             | Audit    | 97.90%           | 97.73%           | 97.47%           | 96.71%           | 95.46%           |
| Cash, Investments and Financing |                              | Percent Collected State Average for<br>Counties Reporting Audit                             | Audit    | 98.92%           | 98.78%           | 98.59%           | 97.97%           | 97.30%           |
| Cash, Investments and Financing |                              | Percent Collected Excluding Motor<br>Vehicles                                               | Audit    | 97.43%           | 97.14%           | 96.96%           | 96.35%           | 96.00%           |
| Cash, Investments and Financing |                              | Percent Collected Excluding Motor<br>Vehicles Group Average for Counties<br>Reporting Audit | Audit    | 97.73%           | 97.56%           | 97.33%           | 96.90%           | 96.52%           |
| Cash, Investments and Financing |                              | Percent Collected Excluding Motor<br>Vehicles State Average for Counties<br>Reporting Audit | Audit    | 98.83%           | 98.68%           | 98.50%           | 98.23%           | 98.17%           |
| Cash, Investments and Financing |                              | Percent Collected Motor Vehicles Only                                                       | Audit    | 100.00%          | 100.00%          | 99.94%           | 93.10%           | 71.07%           |
| Cash, Investments and Financing |                              | Percent Collected Motor Vehicles Only<br>Group Average for Counties Reporting<br>Audit      | Audit    | 99.95%           | 99.91%           | 99.35%           | 94.60%           | 80.97%           |
| Cash, Investments and Financing |                              | Percent Collected Motor Vehicles Only<br>State Average for Counties Reporting<br>Audit      | Audit    | 99.90%           | 99.85%           | 99.73%           | 95.11%           | 86.20%           |
| Cash, Investments and Financing |                              | Tax Uncollected                                                                             | Audit    | 388,923          | 441,796          | 453,488          | 622,639          | 905,468          |
| Cash, Investments and Financing |                              | Tax Uncollected Rate Equivalent                                                             | Audit    | 0.0124           | 0.0142           | 0.0149           | 0.0205           | 0.0304           |
| Debt Information                |                              | Population Group                                                                            | LGC Debt | 25,000 to 49,999 |
| Debt Information                | Ratings                      | Fitch                                                                                       | LGC Debt |                  |                  |                  |                  |                  |
| Debt Information                | Ratings                      | Moody's                                                                                     | LGC Debt |                  |                  |                  |                  |                  |
| Debt Information                | Ratings                      | S&P                                                                                         | LGC Debt |                  |                  |                  |                  |                  |
| Debt Information                | General Obligation Debt (GO) | Enterprise                                                                                  | LGC Debt | 0                | 0                | 0                |                  | 0                |
| Debt Information                | General Obligation Debt (GO) | General Government                                                                          | LGC Debt | 0                | 0                | 0                |                  | 0                |
| Debt Information                | General Obligation Debt (GO) | Total                                                                                       | LGC Debt | \$0              | \$0              | \$0              |                  | \$0              |
| Debt Information                | General Obligation Debt (GO) | Total Per Capita                                                                            | AFIR     | 0                | 0                | 0                |                  | 0                |
| Debt Information                | General Obligation Debt (GO) | Total Per Capita for the Population<br>Group                                                | AFIR     | 129              | 142              | 158              | 214              | 132              |
| Debt Information                | General Obligation Debt (GO) | Total Per Capita State Average on the County and Municipality                               | AFIR     | 650              | 639              | 685              | 827              | 743              |
| Debt Information                | General Obligation Debt (GO) | Total per Assessed Valuation Adjusted<br>for Current Year Sales                             | AFIR     | 0.0000%          | 0.0000%          | 0.0000%          |                  | 0.0000%          |

|                         |                                                                                                                  |                                                                                                                   |          | 2017         | 2016         | 2015         | 2014         | 2013         |
|-------------------------|------------------------------------------------------------------------------------------------------------------|-------------------------------------------------------------------------------------------------------------------|----------|--------------|--------------|--------------|--------------|--------------|
| Debt Information        | General Obligation Debt (GO)                                                                                     | Total per Assessed Valuation Adjusted for Current Year Sales- Group Average                                       | AFIR     | 0.1049%      | 0.1187%      | 0.1335%      | 0.1851%      | 0.1170%      |
| Debt Information        | General Obligation Debt (GO)                                                                                     | Total per Assessed Valuation Adjusted<br>for Current Year Sales - State Average<br>on the County and Municipality | AFIR     | 0.6048%      | 0.6162%      | 0.6801%      | 0.8222%      | 0.7523%      |
| Debt Information        | General Obligation Debt (GO)                                                                                     | Total Authorized but not Issued<br>Including Enterprise Debt                                                      | LGC Debt |              | 0            | 0            |              |              |
| Debt Information        | Installment Sales Purchases and Lease Obligations                                                                | Enterprise                                                                                                        | LGC Debt | 0            | 0            | 0            |              | 0            |
| Debt Information        | Installment Sales Purchases and<br>Lease Obligations                                                             | General Government                                                                                                | LGC Debt | 10,447,897   | 13,573,453   | 15,895,311   | 18,217,170   | 20,539,029   |
| Debt Information        | Installment Sales Purchases and<br>Lease Obligations                                                             | Total                                                                                                             | LGC Debt | \$10,447,897 | \$13,573,453 | \$15,895,311 | \$18,217,170 | \$20,539,029 |
| Debt Information        | Installment Sales Purchases and<br>Lease Obligations                                                             | Revenue Bond Debt                                                                                                 | LGC Debt |              | 0            | 0            | 0            |              |
| Debt Information        | Installment Sales Purchases and<br>Lease Obligations                                                             | Total Debt Listed Above                                                                                           | LGC Debt | \$10,447,897 | \$13,573,453 | \$15,895,311 | \$18,217,170 | \$20,539,029 |
| Water and Sewer Systems | Volume of water treated and/or<br>purchased and put into the start of<br>your distribution system.               | Water (Millions of Gallons)                                                                                       | AFIR     |              |              |              |              |              |
| Water and Sewer Systems | Volume of wastewater treated<br>internally or by another utility<br>(entering all treatment plants).             | Wastewater (Millions of Gallons)                                                                                  | AFIR     |              |              |              |              |              |
| Water and Sewer Systems | Volume of water billed to all<br>customers (residential, non-<br>residential & bulk).                            | Water (Millions of Gallons)                                                                                       | AFIR     |              |              |              |              |              |
| Water and Sewer Systems | Volume of wastewater billed to all<br>customers (residential, non-<br>residential & bulk).                       | Wastewater (Millions of Gallons)                                                                                  | AFIR     |              |              |              |              |              |
| Water and Sewer Systems | Volume of water billed only to<br>residential customers (if your unit<br>identifies residential customers).      | Water / Sewer (Millions of Gallons)                                                                               | AFIR     |              |              |              |              |              |
| Water and Sewer Systems | Volume of wastewater billed only to<br>residential customers (if your unit<br>identifies residential customers). | Wastewater (Millions of Gallons)                                                                                  | AFIR     |              |              |              |              |              |
| County School Report    | Sources of County Funding for<br>Public School Capital Outlays                                                   | Restricted Portions of Local option sales taxes - Article 40 (30% restricted)                                     | AFIR     | 452,107      | 434,097      | 409,633      | 375,694      | 360,605      |
| County School Report    | Sources of County Funding for<br>Public School Capital Outlays                                                   | Restricted portions of local option sales taxes - Article 42 (60% restricted)                                     | AFIR     | 904,214      | 868,193      | 823,077      | 755,105      | 721,209      |
| County School Report    | Sources of County Funding for<br>Public School Capital Outlays                                                   | Interest on restricted sales taxes                                                                                | AFIR     | 0            | 0            | 0            | 0            | 0            |
| County School Report    | Total Restricted Local Option<br>Sales Tax Sources                                                               |                                                                                                                   | AFIR     | \$1,356,321  | \$1,302,290  | \$1,232,710  | \$1,130,799  | \$1,081,814  |
| County School Report    | Sources of County Funding for<br>Public School Capital Outlays                                                   | Withdrawal from the Public Schools<br>Building Capital Fund                                                       | AFIR     | 0            | 0            | 0            | 0            | 0            |
| County School Report    | Other Sources:                                                                                                   | NC Education Lottery                                                                                              | AFIR     | 242,055      | 245,224      | 529,205      | 224,985      | 292,879      |
| County School Report    | Sources of County Funding for<br>Public School Capital Outlays                                                   | Proceeds from general obligation debt for public school less issuance costs                                       | AFIR     | 0            | 0            | 0            | 0            | 0            |
| County School Report    | Sources of County Funding for<br>Public School Capital Outlays                                                   | Proceeds from non-general obligation debt for public school less issuance costs                                   | AFIR     | 0            | 0            | 0            | 0            | 0            |