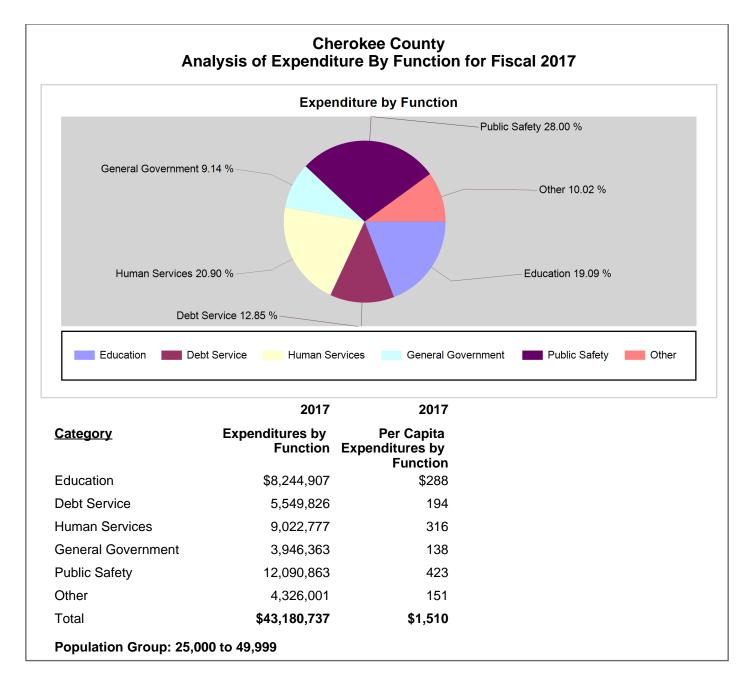

## Note: All data unless otherwise specified is for the 12 month period ending June, 30th of the designated year

|                                                       |                               |                                                      |      | 2017         | 2016         | 2015         | 2014         | 2013         |
|-------------------------------------------------------|-------------------------------|------------------------------------------------------|------|--------------|--------------|--------------|--------------|--------------|
| County Revenues and Expenditures Financial Profile    | Revenues by Source            | Property Taxes                                       | AFIR | \$15,327,176 | \$17,155,205 | \$15,286,985 | \$15,131,210 | \$15,165,657 |
| County Revenues and Expenditures Financial Profile    | Revenues by Source            | Other Taxes                                          | AFIR | 3,889,246    | 1,882,663    | 3,563,022    | 3,715,272    | 3,167,447    |
| County Revenues and Expenditures Financial Profile    | Revenues by Source            | Sales Tax                                            | AFIR | 7,012,631    | 6,145,946    | 5,794,130    | 5,075,827    | 4,925,750    |
| County Revenues and Expenditures Financial Profile    | Revenues by Source            | Sales & Services                                     | AFIR | 5,242,289    | 5,621,257    | 4,575,240    | 4,786,759    | 4,387,336    |
| County Revenues and Expenditures Financial Profile    | Revenues by Source            | Intergovernmental                                    | AFIR | 9,569,919    | 8,836,514    | 9,630,862    | 10,290,143   | 10,661,886   |
| County Revenues and Expenditures Financial Profile    | Revenues by Source            | Debt Proceeds                                        | AFIR | 0            | 15,807       | 646,888      | 0            | 0            |
| County Revenues and Expenditures Financial Profile    | Revenues by Source            | Other Miscellaneous                                  | AFIR | 559,760      | 598,996      | 865,434      | 1,104,728    | 854,032      |
| County Revenues and Expenditures Financial<br>Profile | Revenues by Source            | Total                                                | AFIR | \$41,601,021 | \$40,256,388 | \$40,362,561 | \$40,103,939 | \$39,162,108 |
| County Revenues and Expenditures Financial Profile    | Expenditures by Function      | Education                                            | AFIR | \$8,244,907  | \$7,577,375  | \$7,374,900  | \$7,552,417  | \$6,161,356  |
| County Revenues and Expenditures Financial Profile    | Expenditures by Function      | Debt Service                                         | AFIR | 5,549,826    | 2,911,801    | 2,356,211    | 3,408,421    | 2,974,964    |
| County Revenues and Expenditures Financial Profile    | Expenditures by Function      | Human Services                                       | AFIR | 9,022,777    | 8,705,954    | 8,750,369    | 9,147,303    | 9,546,837    |
| County Revenues and Expenditures Financial Profile    | Expenditures by Function      | General Government                                   | AFIR | 3,946,363    | 4,033,960    | 3,404,366    | 3,381,840    | 4,340,681    |
| County Revenues and Expenditures Financial Profile    | Expenditures by Function      | Public Safety                                        | AFIR | 12,090,863   | 11,422,248   | 11,515,723   | 10,639,143   | 10,516,437   |
| County Revenues and Expenditures Financial Profile    | Expenditures by Function      | Other                                                | AFIR | 4,326,001    | 4,008,762    | 3,730,514    | 4,102,493    | 4,157,327    |
| County Revenues and Expenditures Financial<br>Profile | Expenditures by Function      | Total                                                | AFIR | \$43,180,737 | \$38,660,100 | \$37,132,083 | \$38,231,617 | \$37,697,602 |
| County Revenues and Expenditures Financial Profile    | Expenditures by Object        | Salaries & Wages                                     | AFIR | \$11,115,268 | \$11,262,774 | \$10,576,792 | \$10,453,635 | \$10,508,586 |
| County Revenues and Expenditures Financial Profile    | Expenditures by Object        | Capital Outlay                                       | AFIR | 2,158,753    | 1,285,699    | 1,244,337    | 436,498      | 2,126,478    |
| County Revenues and Expenditures Financial Profile    | Expenditures by Object        | Other Operating                                      | AFIR | 20,576,152   | 17,487,845   | 17,063,675   | 19,468,516   | 18,553,799   |
| County Revenues and Expenditures Financial Profile    | Expenditures by Object        | Public School Capital                                | AFIR | 583,990      | 523,847      | 670,883      | 527,855      | 188,730      |
| County Revenues and Expenditures Financial Profile    | Expenditures by Object        | Public School Current                                | AFIR | 6,608,249    | 6,235,058    | 5,900,837    | 6,191,757    | 5,165,770    |
| County Revenues and Expenditures Financial Profile    | Expenditures by Object        | Public School - All Other including supplemental tax | AFIR | 113,104      | 0            | 0            |              |              |
| County Revenues and Expenditures Financial Profile    | Expenditures by Object        | Intergovernmental expenditures                       | AFIR | 2,025,221    | 1,864,877    | 1,675,559    | 1,153,356    | 1,154,239    |
| County Revenues and Expenditures Financial<br>Profile | Expenditures by Object        | Total                                                | AFIR | \$43,180,737 | \$38,660,100 | \$37,132,083 | \$38,231,617 | \$37,697,602 |
| County Revenues and Expenditures Financial Profile    | Per Capita Revenues by Source | Property Taxes                                       | AFIR | \$536        | \$618        | \$557        | \$551        | \$551        |
| County Revenues and Expenditures Financial Profile    | Per Capita Revenues by Source | Other Taxes                                          | AFIR | 136          | 68           | 130          | 135          | 115          |
| County Revenues and Expenditures Financial Profile    | Per Capita Revenues by Source | Sales Tax                                            | AFIR | 245          | 221          | 211          | 185          | 179          |