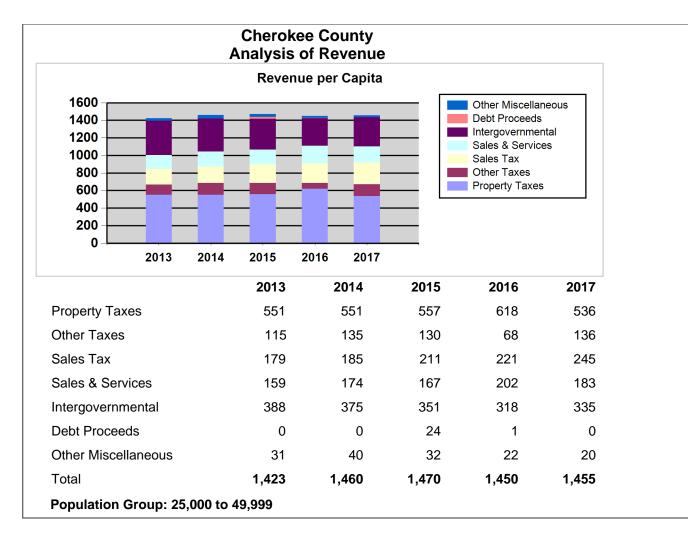

## Note: All data unless otherwise specified is for the 12 month period ending June, 30th of the designated year

|                                                       |                               |                                                      |      | 2017         | 2016         | 2015         | 2014         | 2013         |
|-------------------------------------------------------|-------------------------------|------------------------------------------------------|------|--------------|--------------|--------------|--------------|--------------|
| County Revenues and Expenditures Financial Profile    | Revenues by Source            | Property Taxes                                       | AFIR | \$15,327,176 | \$17,155,205 | \$15,286,985 | \$15,131,210 | \$15,165,657 |
| County Revenues and Expenditures Financial Profile    | Revenues by Source            | Other Taxes                                          | AFIR | 3,889,246    | 1,882,663    | 3,563,022    | 3,715,272    | 3,167,447    |
| County Revenues and Expenditures Financial Profile    | Revenues by Source            | Sales Tax                                            | AFIR | 7,012,631    | 6,145,946    | 5,794,130    | 5,075,827    | 4,925,750    |
| County Revenues and Expenditures Financial Profile    | Revenues by Source            | Sales & Services                                     | AFIR | 5,242,289    | 5,621,257    | 4,575,240    | 4,786,759    | 4,387,336    |
| County Revenues and Expenditures Financial Profile    | Revenues by Source            | Intergovernmental                                    | AFIR | 9,569,919    | 8,836,514    | 9,630,862    | 10,290,143   | 10,661,886   |
| County Revenues and Expenditures Financial Profile    | Revenues by Source            | Debt Proceeds                                        | AFIR | 0            | 15,807       | 646,888      | 0            | 0            |
| County Revenues and Expenditures Financial Profile    | Revenues by Source            | Other Miscellaneous                                  | AFIR | 559,760      | 598,996      | 865,434      | 1,104,728    | 854,032      |
| County Revenues and Expenditures Financial<br>Profile | Revenues by Source            | Total                                                | AFIR | \$41,601,021 | \$40,256,388 | \$40,362,561 | \$40,103,939 | \$39,162,108 |
| County Revenues and Expenditures Financial Profile    | Expenditures by Function      | Education                                            | AFIR | \$8,244,907  | \$7,577,375  | \$7,374,900  | \$7,552,417  | \$6,161,356  |
| County Revenues and Expenditures Financial Profile    | Expenditures by Function      | Debt Service                                         | AFIR | 5,549,826    | 2,911,801    | 2,356,211    | 3,408,421    | 2,974,964    |
| County Revenues and Expenditures Financial Profile    | Expenditures by Function      | Human Services                                       | AFIR | 9,022,777    | 8,705,954    | 8,750,369    | 9,147,303    | 9,546,837    |
| County Revenues and Expenditures Financial Profile    | Expenditures by Function      | General Government                                   | AFIR | 3,946,363    | 4,033,960    | 3,404,366    | 3,381,840    | 4,340,681    |
| County Revenues and Expenditures Financial Profile    | Expenditures by Function      | Public Safety                                        | AFIR | 12,090,863   | 11,422,248   | 11,515,723   | 10,639,143   | 10,516,437   |
| County Revenues and Expenditures Financial Profile    | Expenditures by Function      | Other                                                | AFIR | 4,326,001    | 4,008,762    | 3,730,514    | 4,102,493    | 4,157,327    |
| County Revenues and Expenditures Financial<br>Profile | Expenditures by Function      | Total                                                | AFIR | \$43,180,737 | \$38,660,100 | \$37,132,083 | \$38,231,617 | \$37,697,602 |
| County Revenues and Expenditures Financial Profile    | Expenditures by Object        | Salaries & Wages                                     | AFIR | \$11,115,268 | \$11,262,774 | \$10,576,792 | \$10,453,635 | \$10,508,586 |
| County Revenues and Expenditures Financial Profile    | Expenditures by Object        | Capital Outlay                                       | AFIR | 2,158,753    | 1,285,699    | 1,244,337    | 436,498      | 2,126,478    |
| County Revenues and Expenditures Financial Profile    | Expenditures by Object        | Other Operating                                      | AFIR | 20,576,152   | 17,487,845   | 17,063,675   | 19,468,516   | 18,553,799   |
| County Revenues and Expenditures Financial Profile    | Expenditures by Object        | Public School Capital                                | AFIR | 583,990      | 523,847      | 670,883      | 527,855      | 188,730      |
| County Revenues and Expenditures Financial Profile    | Expenditures by Object        | Public School Current                                | AFIR | 6,608,249    | 6,235,058    | 5,900,837    | 6,191,757    | 5,165,770    |
| County Revenues and Expenditures Financial Profile    | Expenditures by Object        | Public School - All Other including supplemental tax | AFIR | 113,104      | 0            | 0            |              |              |
| County Revenues and Expenditures Financial Profile    | Expenditures by Object        | Intergovernmental expenditures                       | AFIR | 2,025,221    | 1,864,877    | 1,675,559    | 1,153,356    | 1,154,239    |
| County Revenues and Expenditures Financial<br>Profile | Expenditures by Object        | Total                                                | AFIR | \$43,180,737 | \$38,660,100 | \$37,132,083 | \$38,231,617 | \$37,697,602 |
| County Revenues and Expenditures Financial Profile    | Per Capita Revenues by Source | Property Taxes                                       | AFIR | \$536        | \$618        | \$557        | \$551        | \$551        |
| County Revenues and Expenditures Financial Profile    | Per Capita Revenues by Source | Other Taxes                                          | AFIR | 136          | 68           | 130          | 135          | 115          |
| County Revenues and Expenditures Financial Profile    | Per Capita Revenues by Source | Sales Tax                                            | AFIR | 245          | 221          | 211          | 185          | 179          |

|                                                       |                                                                                 |                                                      |      | 2017    | 2016    | 2015    | 2014    | 2013    |
|-------------------------------------------------------|---------------------------------------------------------------------------------|------------------------------------------------------|------|---------|---------|---------|---------|---------|
| County Revenues and Expenditures Financial Profile    | Per Capita Revenues by Source                                                   | Sales & Services                                     | AFIR | 183     | 202     | 167     | 174     | 159     |
| County Revenues and Expenditures Financial Profile    | Per Capita Revenues by Source                                                   | Intergovernmental                                    | AFIR | 335     | 318     | 351     | 375     | 388     |
| County Revenues and Expenditures Financial Profile    | Per Capita Revenues by Source                                                   | Debt Proceeds                                        | AFIR | 0       | 1       | 24      | 0       | 0       |
| County Revenues and Expenditures Financial Profile    | Per Capita Revenues by Source                                                   | Other Miscellaneous                                  | AFIR | 20      | 22      | 32      | 40      | 31      |
| County Revenues and Expenditures Financial<br>Profile | Per Capita Revenues by Source                                                   | Total                                                | AFIR | \$1,455 | \$1,450 | \$1,470 | \$1,460 | \$1,423 |
| County Revenues and Expenditures Financial Profile    | Per Capita Expenditures by<br>Function                                          | Education                                            | AFIR | \$288   | \$273   | \$269   | \$275   | \$224   |
| County Revenues and Expenditures Financial Profile    | Per Capita Expenditures by<br>Function                                          | Debt Service                                         | AFIR | 194     | 105     | 86      | 124     | 108     |
| County Revenues and Expenditures Financial Profile    | Per Capita Expenditures by<br>Function                                          | Human Services                                       | AFIR | 316     | 314     | 319     | 333     | 347     |
| County Revenues and Expenditures Financial Profile    | Per Capita Expenditures by<br>Function                                          | General Government                                   | AFIR | 138     | 145     | 124     | 123     | 158     |
| County Revenues and Expenditures Financial Profile    | Per Capita Expenditures by<br>Function                                          | Public Safety                                        | AFIR | 423     | 411     | 420     | 387     | 382     |
| County Revenues and Expenditures Financial Profile    | Per Capita Expenditures by<br>Function                                          | Other                                                | AFIR | 151     | 144     | 136     | 149     | 151     |
| County Revenues and Expenditures Financial<br>Profile | Per Capita Expenditures by<br>Function                                          | Total                                                | AFIR | \$1,510 | \$1,392 | \$1,353 | \$1,392 | \$1,370 |
| County Revenues and Expenditures Financial Profile    | Per Capita Expenditures by Object                                               | Salaries & Wages                                     | AFIR | \$389   | \$406   | \$385   | \$381   | \$382   |
| County Revenues and Expenditures Financial Profile    | Per Capita Expenditures by Object                                               | Capital Outlay                                       | AFIR | 76      | 46      | 45      | 16      | 77      |
| County Revenues and Expenditures Financial Profile    | Per Capita Expenditures by Object                                               | Other Operating                                      | AFIR | 720     | 630     | 622     | 709     | 674     |
| County Revenues and Expenditures Financial Profile    | Per Capita Expenditures by Object                                               | Public School Capital                                | AFIR | 20      | 19      | 24      | 19      | 7       |
| County Revenues and Expenditures Financial Profile    | Per Capita Expenditures by Object                                               | Public School Current                                | AFIR | 231     | 225     | 215     | 225     | 188     |
| County Revenues and Expenditures Financial Profile    | Per Capita Expenditures by Object                                               | Public School - All Other including supplemental tax | AFIR | 4       | 0       | 0       |         |         |
| County Revenues and Expenditures Financial Profile    | Per Capita Expenditures by Object                                               | Intergovernmental expenditures                       | AFIR | 71      | 67      | 61      | 42      | 42      |
| County Revenues and Expenditures Financial<br>Profile | Per Capita Expenditures by<br>Object                                            | Total                                                | AFIR | \$1,510 | \$1,392 | \$1,353 | \$1,392 | \$1,370 |
| County Revenues and Expenditures Financial Profile    | Group Average Per Capita for<br>Counties Reporting AFIR -<br>Revenues by Source | Property Taxes                                       | AFIR | \$713   | \$708   | \$676   | \$662   | \$603   |
| County Revenues and Expenditures Financial Profile    | Group Average Per Capita for<br>Counties Reporting AFIR -<br>Revenues by Source | Other Taxes                                          | AFIR | 93      | 82      | 83      | 56      | 54      |
| County Revenues and Expenditures Financial Profile    | Group Average Per Capita for<br>Counties Reporting AFIR -<br>Revenues by Source | Sales Tax                                            | AFIR | 220     | 198     | 187     | 170     | 160     |
| County Revenues and Expenditures Financial Profile    | Group Average Per Capita for<br>Counties Reporting AFIR -<br>Revenues by Source | Sales & Services                                     | AFIR | 232     | 224     | 223     | 207     | 200     |
| County Revenues and Expenditures Financial Profile    | Group Average Per Capita for<br>Counties Reporting AFIR -<br>Revenues by Source | Intergovernmental                                    | AFIR | 303     | 281     | 270     | 261     | 271     |