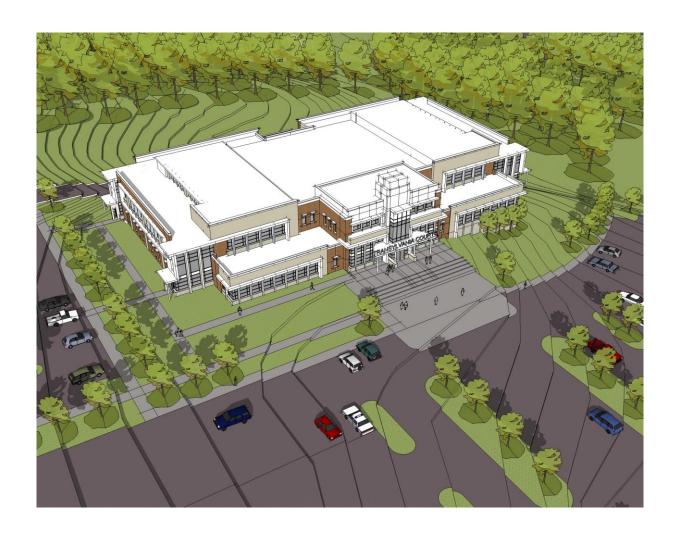

### **Option 4 – Morris Road PSF Site Issues for Consideration:**

- Stormwater improvements will be above ground and off-site work is already completed.
- Heavy earthwork needed mostly cut and haul-off.
- Site is zoned "general industrial" with a ground floor area of 100,000 SF no zoning adjustments required. Maximum building height of 50 feet requires a Board of Adjustment hearing.
- Minimal or no improvements to Morris Road is required.
- All parking per the needs program (150 public spaces and 65 staff spaces) can be developed using surface parking.
- Physical adjacency to the PSF and the planned ability to make a secure connector corridor to transport inmates eliminates vehicular transport issues.
- The new courthouse will need less inmate holding areas compared to the remote options given proximity to the PSF.
- Courthouse has a much less visible presence than other options.
- Total project estimated cost is \$38,687,834.00 (lowest cost of the options).

### Conclusion

Based upon our analysis, we recommend that the county consider choosing either the Morris Road PSF Site Option 4 which is the overall lowest cost option, or the South Broad Street Site Option 3 that allows the new courthouse to have a desirable visually prominent downtown location. Both options are viable, and we have seen many counties provide a safe and secure replacement courthouse with a remote relation to the detention facility or a secure physical connection.