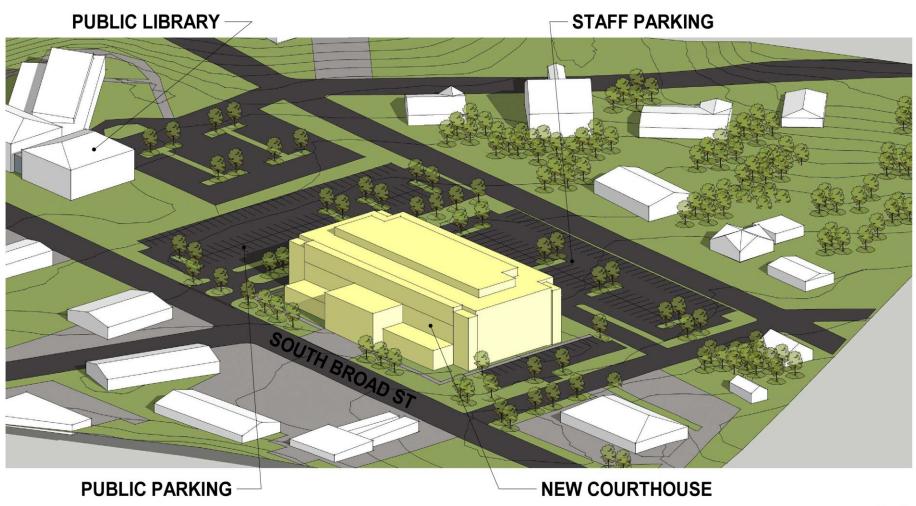

|               |                       |
|             |                                                                                |        |      |               |                       |
|             | Note: Assumes Parking Deck is funded separately - 150 x \$20,000 = \$3,000,000 |        |      |               |                       |
|             | "Shelled" unfinished space on 3rd floor for future growth                      |        |      |               |                       |
|             |                                                                                |        |      |               |                       |

### Option 3 – South Broad St

**PUBLIC LIBRARY PUBLIC PARKING NEW COURTHOUSE SECURE PARKING** STAFF PARKING

# Option 3 – South Broad St



### Option 3 – South Broad St



### Option 3 – South Broad St - Issues

- Extensive underground Stormwater improvements existing site is mostly pervious with inadequate capacity pipes around the site.
- Minimal Earthwork since site is flat.
- Site is zoned "Downtown Mixed Use" Max ground floor area of 25,000 sf requires a Board of Adjustment hearing. Max height is 50'-0" per UDO.
- Site development would include improvements to South Broad, Varsity, and Gaston Street.
- All parking public (150 shown) and staff (65 shown) could be handled on the surface.
- New facility is in a prominent location near other government buildings near downtown.
- Requires relocation of Childhood Center.
- May require relocation of public park.
- Inmates need to be transported by vehicle from PSF.

### Optio