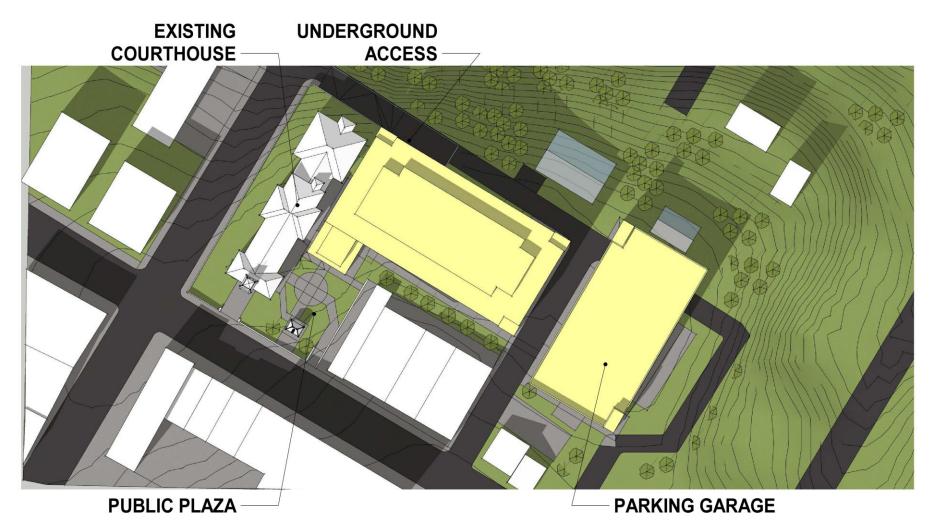

MOSELEYARCHITECTS

TRANSYLVANIA COUNTY COURTS SITE STUDY TRANSYLVANIA COUNTY, NC 592968 OPTION B - PICKELSIMER SITE

B.2

# NEW COURTHOUSE PARKING GARAGE EXISTING COURTHOUSE B.3

MOSELEYARCHITECTS

TRANSYLVANIA COUNTY COURTS SITE STUDY TRANSYLVANIA COUNTY, NC 592968

OPTION B - PICKELSIMER SITE

### **Option B – Pickelsimer Site Issues for Consideration:**

- Minimal stormwater improvements site is mostly already impervious but will require some off-site improvements along street corridors downstream.
- Minimal earthwork needed mostly cut and haul-off.
- Pilings or other specialized footings may be required an allowance is provided in the cost estimate for this option.
- Site is zoned "downtown mixed use" with a ground floor area of 25,000 SF with a maximum building height of 50 feet requires a Board of Adjustment hearing.
- Site development would include improvements to North Broad Street and Appletree Street widening.
- Public parking would require a new parking structure (same size as Option 1).
- The new facility on this site would have a prominent location near the downtown area, but severely downhill from it.
- Inmates will need to be transported to the facility via vehicles from the PSF.
- Requires property acquisition by the county.
- Total project estimated cost is \$44,847,082.00 (2<sup>nd</sup> lowest cost of the options).