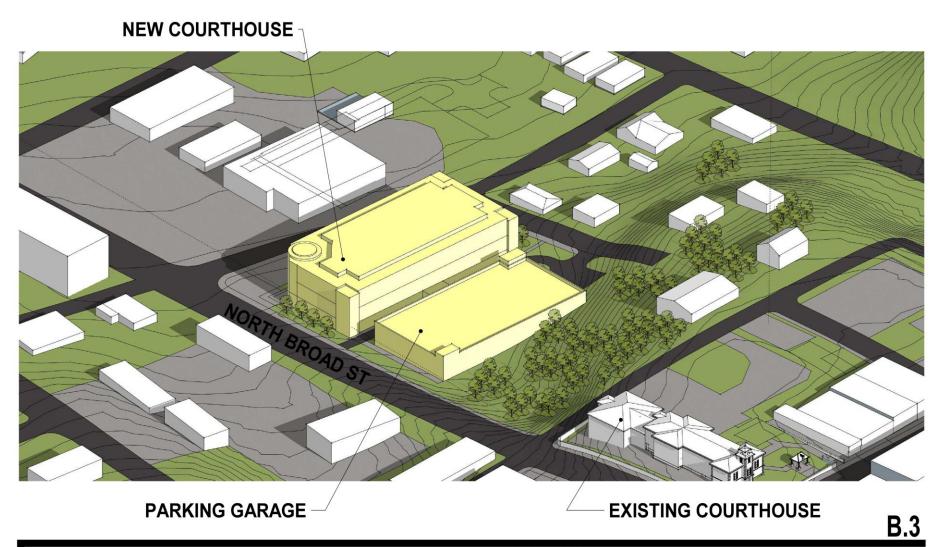

# NEW COURTHOUSE PARKING GARAGE EXISTING COURTHOUSE B.3

MOSELEYARCHITECTS

TRANSYLVANIA COUNTY COURTS SITE STUDY TRANSYLVANIA COUNTY, NC 592968

OPTION B - PICKELSIMER SITE