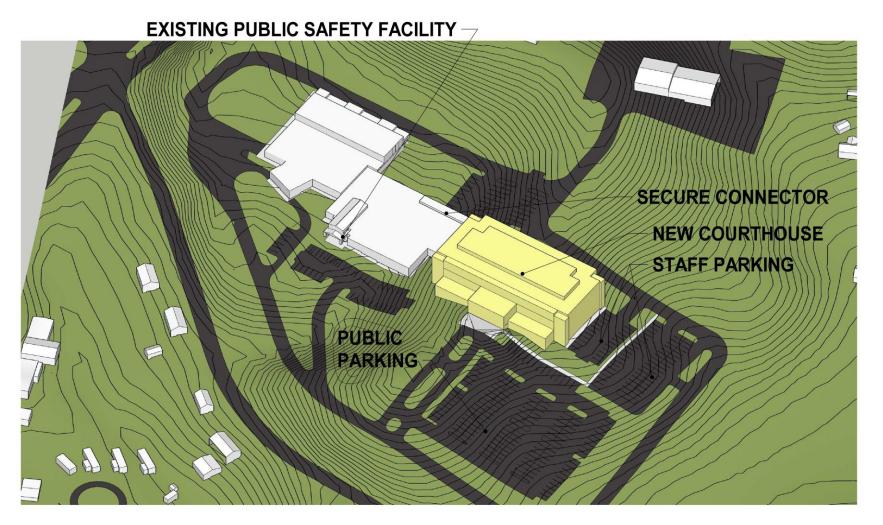

### **Option 4 – Morris Road PSF Site Issues for Consideration:**

- Stormwater improvements will be above ground and off-site work is already completed.
- Heavy earthwork needed mostly cut and haul-off.
- Site is zoned "general industrial" with a ground floor area of 100,000 SF no zoning adjustments required. Maximum building height of 50 feet requires a Board of Adjustment hearing.
- Minimal or no improvements to Morris Road is required.
- All parking per the needs program (150 public spaces and 65 staff spaces) can be developed using surface parking.
- Physical adjacency to the PSF and the planned ability to make a secure connector corridor to transport inmates eliminates vehicular transport issues.
- The new courthouse will need less inmate holding areas compared to the remote options given proximity to the PSF.
- Courthouse has a much less visible presence than other options.
- Total project estimated cost is \$38,687,834.00 (lowest cost of the options).

### Conclusion

Based upon our analysis, we recommend that the county consider choosing either the Morris Road PSF Site Option 4 which is the overall lowest cost option, or the South Broad Street Site Option 3 that allows the new courthouse to have a desirable visually prominent downtown location. Both options are viable, and we have seen many counties provide a safe and secure replacement courthouse with a remote relation to the detention facility or a secure physical connection.