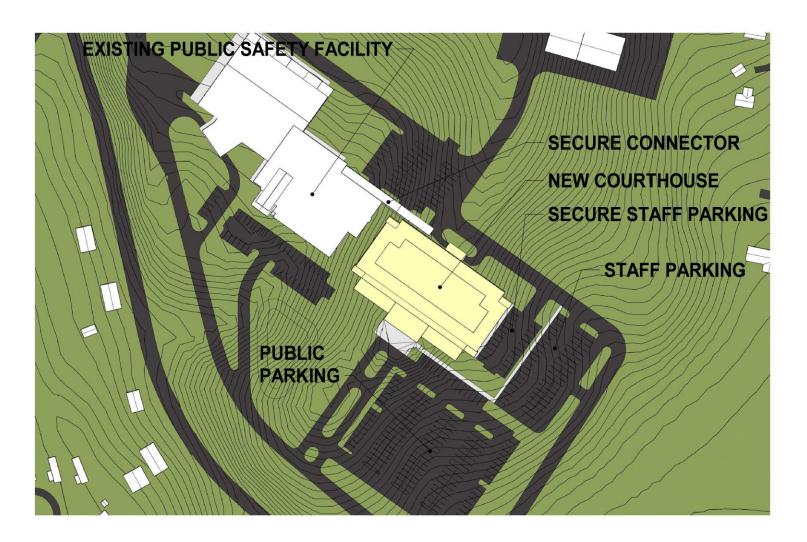

### **Option 4 – Morris Road PSF Site Issues for Consideration:**

- Stormwater improvements will be above ground and off-site work is already completed.
- Heavy earthwork needed mostly cut and haul-off.
- Site is zoned "general industrial" with a ground floor area of 100,000 SF no zoning adjustments required. Maximum building height of 50 feet requires a Board of Adjustment hearing.
- Minimal or no improvements to Morris Road is required.
- All parking per the needs program (150 public spaces and 65 staff spaces) can be developed using surface parking.
- Physical adjacency to the PSF and the planned ability to make a secure connector corridor to transport inmates eliminates vehicular transport issues.
- The new courthouse will need less inmate holding areas compared to the remote options given proximity to the PSF.
- Courthouse has a much less visible presence than other options.
- Total project estimated cost is \$38,687,834.00 (lowest cost of the options).