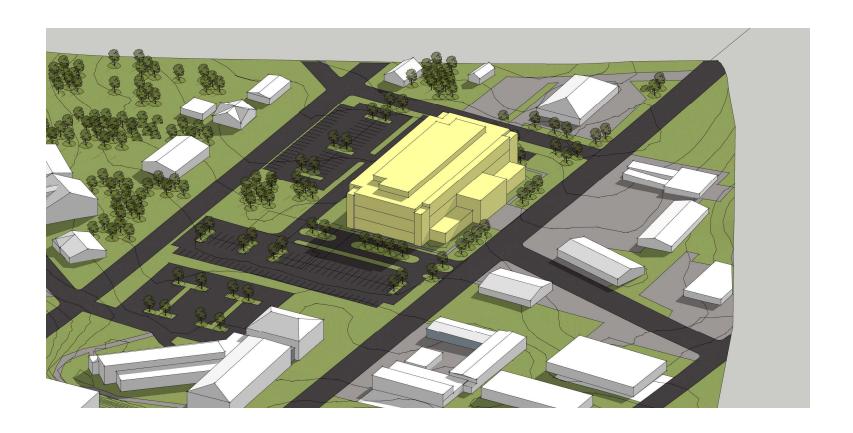

### **Option 4 – Morris Road PSF Site Issues for Consideration:**

- Stormwater improvements will be above ground and off-site work is already completed.
- Heavy earthwork needed mostly cut and haul-off.
- Site is zoned "general industrial" with a ground floor area of 100,000 SF no zoning adjustments required. Maximum building height of 50 feet requires a Board of Adjustment hearing.
- Minimal or no improvements to Morris Road is required.
- All parking per the needs program (150 public spaces and 65 staff spaces) can be developed using surface parking.
- Physical adjacency to the PSF and the planned ability to make a secure connector corridor to transport inmates eliminates vehicular transport issues.
- The new courthouse will need less inmate holding areas compared to the remote options given proximity to the PSF.
- Courthouse has a much less visible presence than other options.
- Total project estimated cost is \$38,687,834.00 (lowest cost of the options).