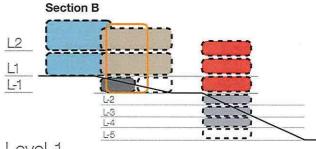

### **Option B – Pickelsimer Site Issues for Consideration:**

- Minimal stormwater improvements site is mostly already impervious but will require some off-site improvements along street corridors downstream.
- Minimal earthwork needed mostly cut and haul-off.
- Pilings or other specialized footings may be required an allowance is provided in the cost estimate for this option.
- Site is zoned "downtown mixed use" with a ground floor area of 25,000 SF with a maximum building height of 50 feet requires a Board of Adjustment hearing.
- Site development would include improvements to North Broad Street and Appletree Street widening.
- Public parking would require a new parking structure (same size as Option 1).
- The new facility on this site would have a prominent location near the downtown area, but severely downhill from it.
- Inmates will need to be transported to the facility via vehicles from the PSF.
- Requires property acquisition by the county.
- Total project estimated cost is \$44,847,082.00 (2<sup>nd</sup> lowest cost of the options).