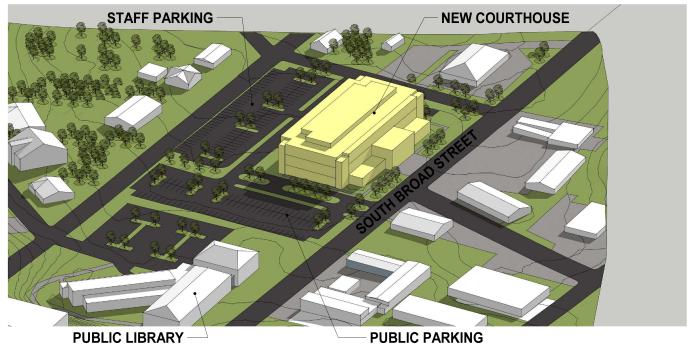

### **Option 3 – South Broad Street Site Issues for Consideration:**

- Extensive stormwater improvements this site is mostly already pervious with inadequate capacity utility pipes around the site.
- Minimal earthwork needed since this site is relatively flat.
- Site is zoned "downtown mixed use" with a ground floor area of 25,000 SF with a maximum building height of 50 feet requires a Board of Adjustment hearing.
- Site development would include improvements to South Broad Street, Varsity Street, and Gaston Street.
- All parking per the needs program (150 public spaces and 65 staff spaces) can be developed using surface parking.
- The new facility on this site would have a prominent location near the downtown area and other government buildings.
- Inmates will need to be transported to the facility via vehicles from the PSF.
- Requires the demolition and replacement of the existing Child Development Center facility, and perhaps relocation of the public park (added \$5m in cost).
- Total project estimated cost is \$45,185,260.00 (2nd highest cost of the options).