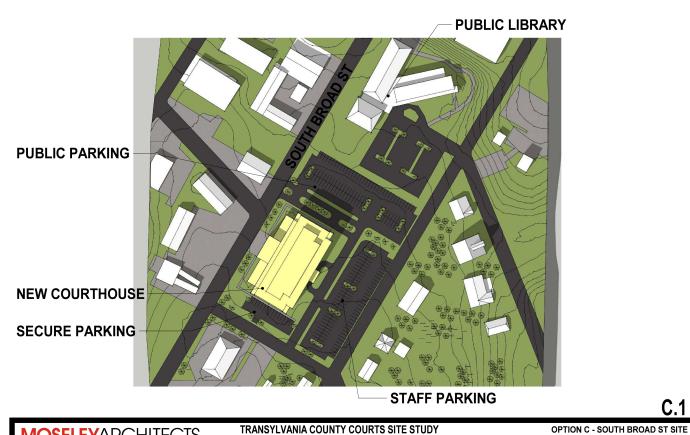

### **Option 3 – South Broad Street Site Issues for Consideration:**

- Extensive stormwater improvements this site is mostly already pervious with inadequate capacity utility pipes around the site.
- Minimal earthwork needed since this site is relatively flat.
- Site is zoned "downtown mixed use" with a ground floor area of 25,000 SF with a maximum building height of 50 feet requires a Board of Adjustment hearing.
- Site development would include improvements to South Broad Street, Varsity Street, and Gaston Street.
- All parking per the needs program (150 public spaces and 65 staff spaces) can be developed using surface parking.
- The new facility on this site would have a prominent location near the downtown area and other government buildings.
- Inmates will need to be transported to the facility via vehicles from the PSF.
- Requires the demolition and replacement of the existing Child Development Center facility, and perhaps relocation of the public park (added \$5m in cost).
- Total project estimated cost is \$45,185,260.00 (2nd highest cost of the options).