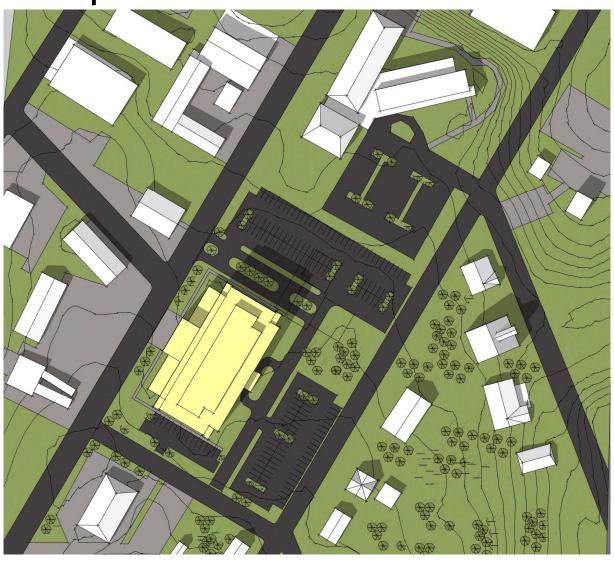

### **Option 4 – Morris Road PSF Site Issues for Consideration:**

- Stormwater improvements will be above ground and off-site work is already completed.
- Heavy earthwork needed mostly cut and haul-off.
- Site is zoned "general industrial" with a ground floor area of 100,000 SF no zoning adjustments required. Maximum building height of 50 feet requires a Board of Adjustment hearing.
- Minimal or no improvements to Morris Road is required.
- All parking per the needs program (150 public spaces and 65 staff spaces) can be developed using surface parking.
- Physical adjacency to the PSF and the planned ability to make a secure connector corridor to transport inmates eliminates vehicular transport issues.
- The new courthouse will need less inmate holding areas compared to the remote options given proximity to the PSF.
- Courthouse has a much less visible presence than other options.
- Total project estimated cost is \$38,687,834.00 (lowest cost of the options).