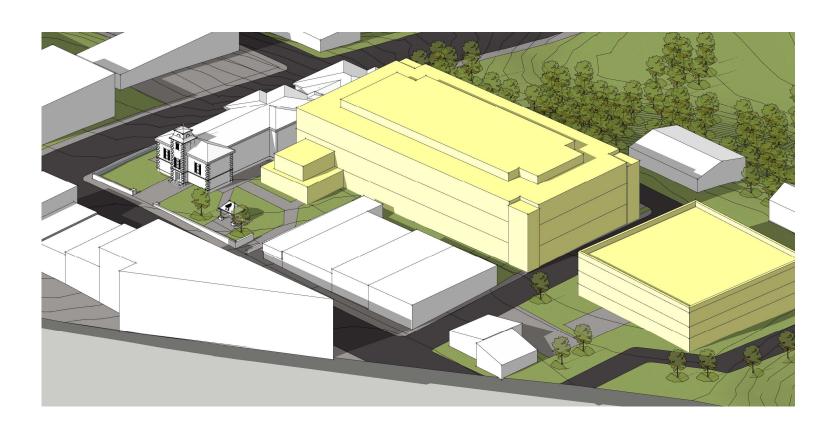

### **Option A – Historic Downtown Courthouse Site Issues for Consideration:**

- Minimal stormwater improvements needed.
- Site is zoned "downtown mixed use" with a ground floor area of 25,000 SF with a maximum building height of 50 feet requires a Board of Adjustment hearing.
- Needed site development would include widening of Probart and Gaston Streets along with improvements to North Broad / Probart intersection.
- Courthouse functions need to be displaced for approximately two years for construction activities to be completed so that an operational existing court operation can continue unabated.
- No parking for staff only a few basement spaces for judges and key stakeholders are provided. Staff will have to be accommodated in a new parking structure.
- Public parking would need to be provided by a new parking structure.
- Inmates will need to be transported to the facility via vehicles from the PSF.
- The three-story scale of the new courthouse visually overwhelms that of the historic courthouse structure.
- Immediate adjacency to existing commercial buildings on East Main Street to the new courthouse creates significant security / safety issues.
- Total project estimated cost is \$46,877,460.00 (highest cost of the options).

THIS PAGE INTENTIONALLY LEFT BLANK

<u>A.1</u>

<u>A.2</u>

OPTION A - EXISTING COURTHOUSE SITE

MOSELEYARCHITECTS

TRANSYLVANIA COUNTY COURTS SITE STUDY TRANSYLVANIA COUNTY, NC 592968

OPTION A - EXISTING COURTHOUSE SITE