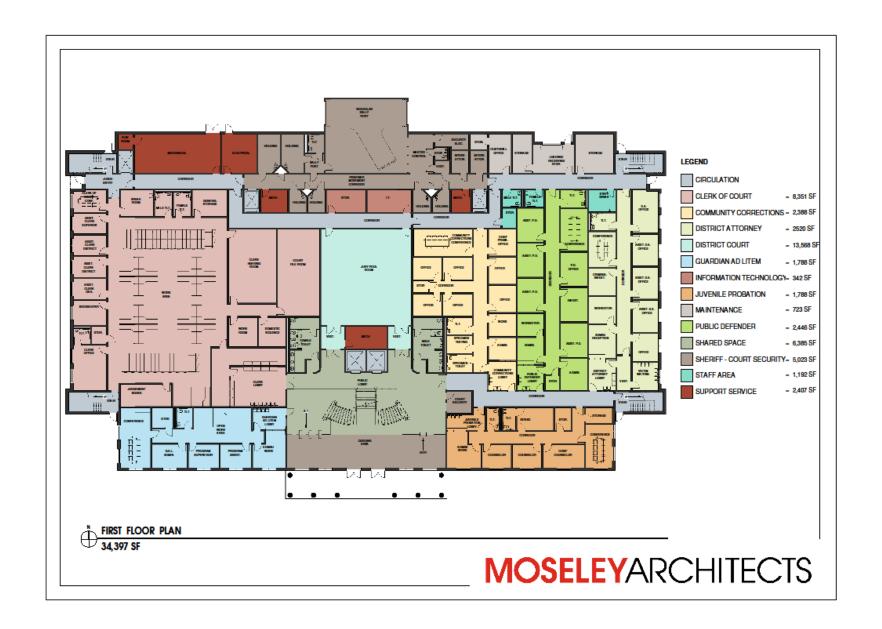

### **OPINION OF PROBABLE TOTAL PROJECT COST**

Client: Transylvania County, NC Date: January 19, 2021

 Project Name:
 Transylvania Replacement Courthouse Study
 Computed By:
 DRM

 Description:
 103,973 SF (includes Underground Parking)
 Checked By:
 DRM

 Project #592968
 Option A - New Courthouse Downtown
 Sheet Number:
 1 of 1

| Item<br>No. | Description                                                     | Area    | Unit | Unit Cost     | Total Cost                              |
|-------------|-----------------------------------------------------------------|---------|------|---------------|-----------------------------------------|
|             | Construction Costs                                              |         |      |               |                                         |
| 1           | New Construction - 2 story new Courthouse Facility              | 60,573  | SF   | \$325.00      | \$19,686,225.00                         |
| 2           | "Shelled" additional 3rd level for future growth                | 28,400  | SF   | \$205.00      | \$5,822,000.00                          |
| 3           | Underground Sallyport and secure parking                        | 15,000  | SF   | \$255.00      | \$3,825,000.00                          |
| 4           | Site Development                                                | N/A     | N/A  | lump sum est. | \$2,000,000.00                          |
| 5           | Parking Deck (215 Spaces @ \$20,000 per space)                  | N/A     | 215  | \$20,000.00   | \$4,300,000.00                          |
| 6           | Building Demolition (3 buildings)                               | 11,000  | SF   | \$20.00       | \$220,000.00                            |
| 7           | Construction / Design Contingency                               | N/A     | %    | 5.00%         | \$1,792,661.25                          |
| 8           | Cost Escalation Contingency - 12 months                         | N/A     | %    | 5.00%         | \$1,882,294.31                          |
|             | (note - add this % for each additional year to actual bid date) |         |      |               |                                         |
|             | Subtotal                                                        |         |      |               | \$39,528,180.56                         |
|             | Estimated Construction Cost                                     | 103,973 | SF   | \$380.18      | \$39,528,180.56                         |
|             |                                                                 |         |      | *****         | , , , , , , , , , , , , , , , , , , , , |
|             |                                                                 |         |      |               |                                         |
|             |                                                                 |         |      |               |                                         |
|             | Project Costs                                                   |         |      |               |                                         |
| 1           | Fixtures. Furnishings & Equipment (FF&E of finished space)      | N/A     | N/A  | Lump Sum      | \$1,600,000.00                          |
| 2           | Cost to relocate Court Functions during construction            | N/A     | N/A  | Lump Sum      | \$1,000,000.00                          |
| 3           | Site and Construction Testing / MEP Commissioning               | N/A     | %    | 0.75%         | \$296,461.35                            |
| 4           | Misc. Fees / Costs                                              | N/A     | %    | 10.00%        | \$3,952,818.06                          |
| 5           | Site Acquisition                                                | N/A     | N/A  | Lump Sum      | \$500,000.00                            |
|             | Subtotal                                                        |         |      |               | \$7,349,279.41                          |
|             | TOTAL ESTIMATED PROJECT BUDGET                                  |         |      |               | \$46,877,459.9 <b>7</b>                 |
|             |                                                                 |         |      |               |                                         |
|             | "Shelled" unfinished space on 3rd floor for future growth       | 1       |      |               |                                         |
|             |                                                                 |         |      |               |                                         |