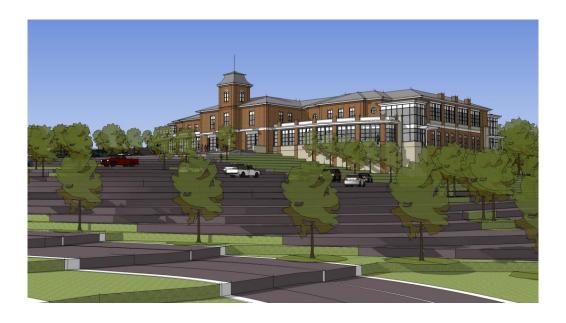

### **Option A – Historic Downtown Courthouse Site Issues for Consideration:**

- Minimal stormwater improvements needed.
- Site is zoned "downtown mixed use" with a ground floor area of 25,000 SF with a maximum building height of 50 feet requires a Board of Adjustment hearing.
- Needed site development would include widening of Probart and Gaston Streets along with improvements to North Broad / Probart intersection.
- Courthouse functions need to be displaced for approximately two years for construction activities to be completed so that an operational existing court operation can continue unabated.
- No parking for staff only a few basement spaces for judges and key stakeholders are provided. Staff will have to be accommodated in a new parking structure.
- Public parking would need to be provided by a new parking structure.
- Inmates will need to be transported to the facility via vehicles from the PSF.
- The three-story scale of the new courthouse visually overwhelms that of the historic courthouse structure.
- Immediate adjacency to existing commercial buildings on East Main Street to the new courthouse creates significant security / safety issues.
- Total project estimated cost is \$46,877,460.00 (highest cost of the options).