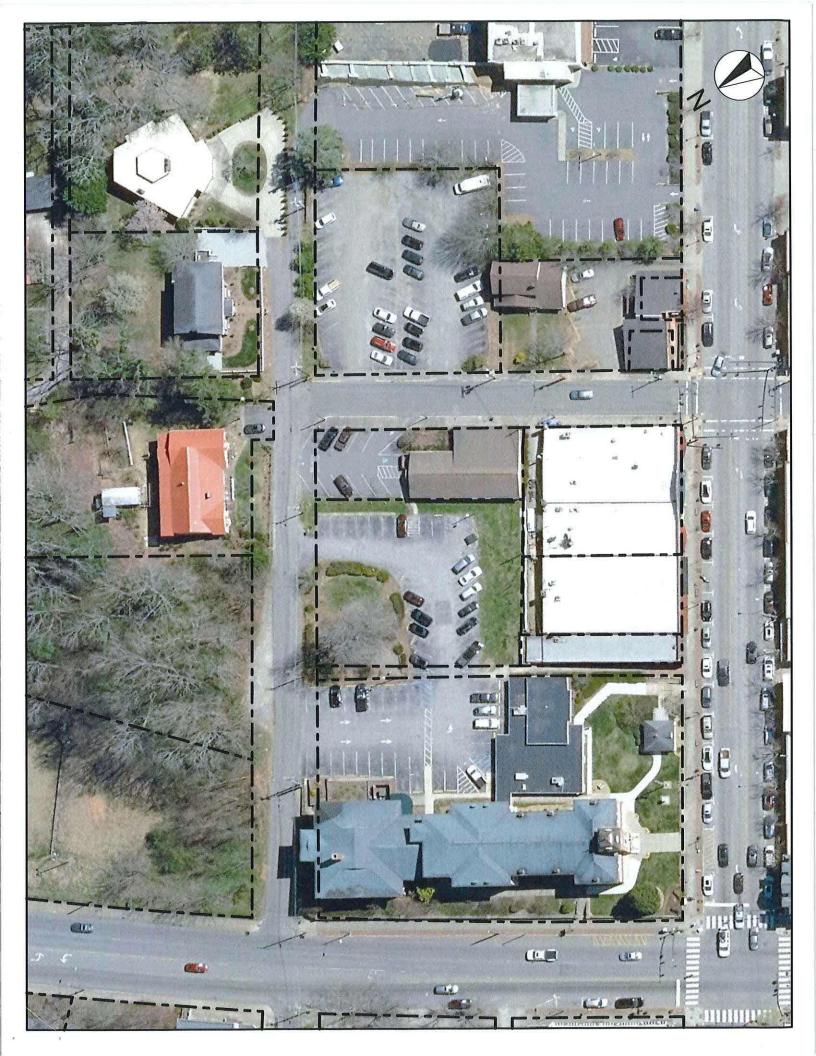

### **Option A – Historic Downtown Courthouse Site Issues for Consideration:**

- Minimal stormwater improvements needed.
- Site is zoned "downtown mixed use" with a ground floor area of 25,000 SF with a maximum building height of 50 feet requires a Board of Adjustment hearing.
- Needed site development would include widening of Probart and Gaston Streets along with improvements to North Broad / Probart intersection.
- Courthouse functions need to be displaced for approximately two years for construction activities to be completed so that an operational existing court operation can continue unabated.
- No parking for staff only a few basement spaces for judges and key stakeholders are provided. Staff will have to be accommodated in a new parking structure.
- Public parking would need to be provided by a new parking structure.
- Inmates will need to be transported to the facility via vehicles from the PSF.
- The three-story scale of the new courthouse visually overwhelms that of the historic courthouse structure.
- Immediate adjacency to existing commercial buildings on East Main Street to the new courthouse creates significant security / safety issues.
- Total project estimated cost is \$46,877,460.00 (highest cost of the options).