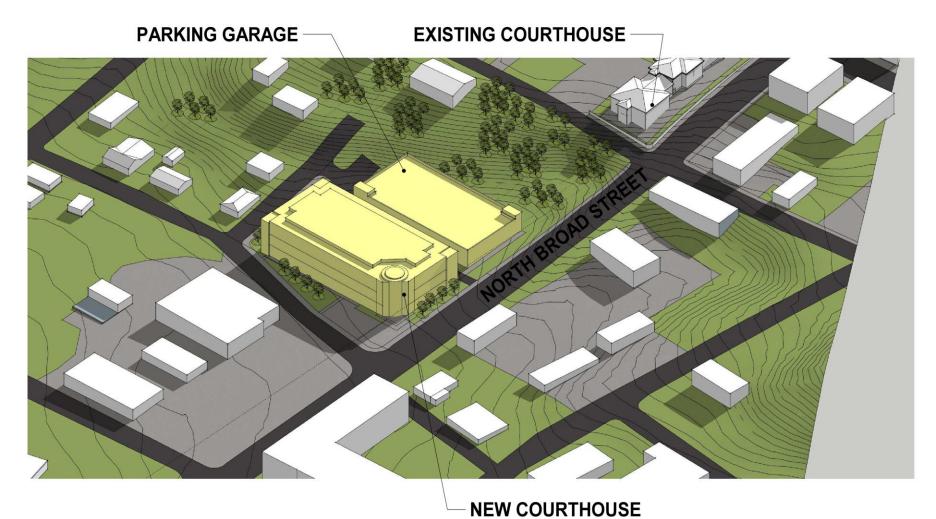

|        |      |               | \$40,826,778.74 |
|             |                                                                |        |      |               |                 |
|             | Note: Assumes Parking Deck is funded separately - 215          |        |      |               |                 |
|             | "Shelled" unfinished space on 3rd floor for future growt       |        |      |               |                 |
|             |                                                                |        |      |               |                 |
|             |                                                                |        |      |               |                 |

# Option 2 – Pickelsimer Site



# Option 2 – Pickelsimer Site



# Option 2 – Pickelsimer Site



### Option 2 – Pickelsimer - Issues

- Minimal Stormwater improvements site is mostly impervious but will require some offsite improvements along street corridors downstream.
- Minimal Earthwork (mostly cut).
- Site is zoned "Downtown Mixed Use" Max ground floor area of 25,000 sf requires a Board of Adjustment hearing. Max height is 50'-0" per UDO.
- Site development would include improvements to North Broad Street and Appletree St widening.
- Public parking would require a parking deck.
- Staff parking (65 shown) would be surface parking that can be secured.
- New facility is in a prominent location near downtown.
- Inmates need to be transported by vehicle from PSF.
- Requires property acquisition.

# Option 2 – Pickelsimer - Cost Estimate

#### **OPINI