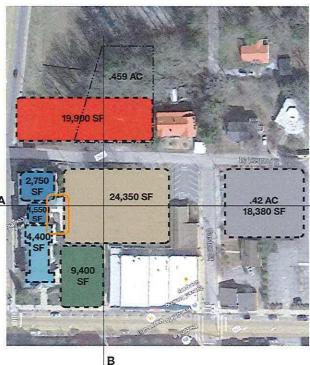

### **Option B – Pickelsimer Site Issues for Consideration:**

- Minimal stormwater improvements site is mostly already impervious but will require some off-site improvements along street corridors downstream.
- Minimal earthwork needed mostly cut and haul-off.
- Pilings or other specialized footings may be required an allowance is provided in the cost estimate for this option.
- Site is zoned "downtown mixed use" with a ground floor area of 25,000 SF with a maximum building height of 50 feet requires a Board of Adjustment hearing.
- Site development would include improvements to North Broad Street and Appletree Street widening.
- Public parking would require a new parking structure (same size as Option 1).
- The new facility on this site would have a prominent location near the downtown area, but severely downhill from it.
- Inmates will need to be transported to the facility via vehicles from the PSF.
- Requires property acquisition by the county.
- Total project estimated cost is \$44,847,082.00 (2<sup>nd</sup> lowest cost of the options).