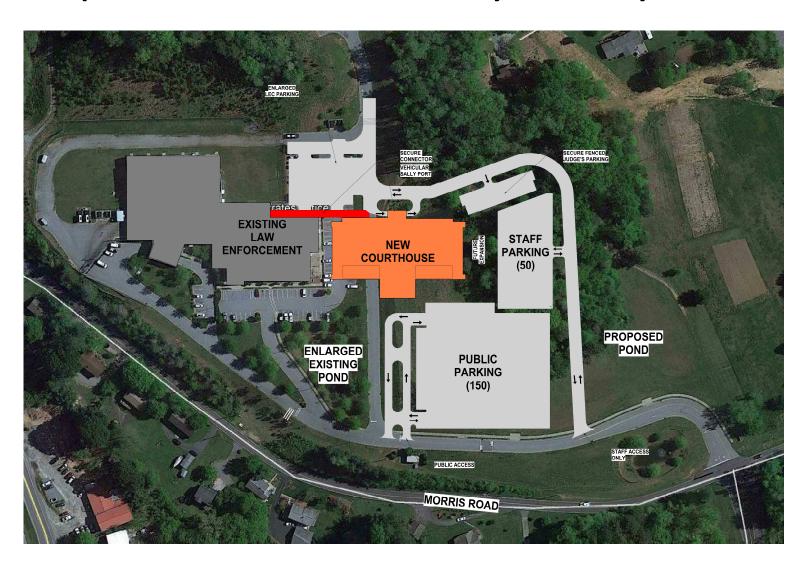

### **Option 4 – Morris Road PSF Site Issues for Consideration:**

- Stormwater improvements will be above ground and off-site work is already completed.
- Heavy earthwork needed mostly cut and haul-off.
- Site is zoned "general industrial" with a ground floor area of 100,000 SF no zoning adjustments required. Maximum building height of 50 feet requires a Board of Adjustment hearing.
- Minimal or no improvements to Morris Road is required.
- All parking per the needs program (150 public spaces and 65 staff spaces) can be developed using surface parking.
- Physical adjacency to the PSF and the planned ability to make a secure connector corridor to transport inmates eliminates vehicular transport issues.
- The new courthouse will need less inmate holding areas compared to the remote options given proximity to the PSF.
- Courthouse has a much less visible presence than other options.
- Total project estimated cost is \$38,687,834.00 (lowest cost of the options).