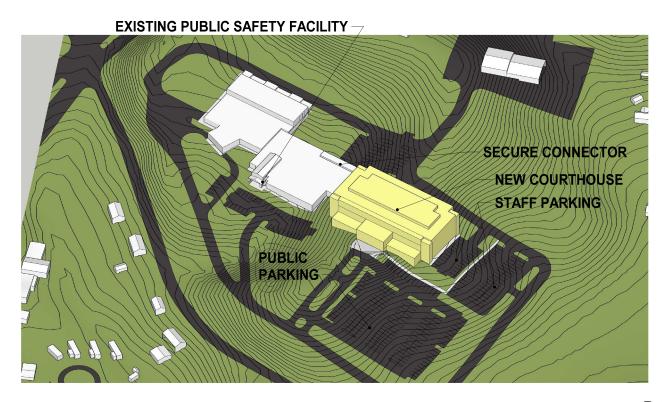

### **Option 4 – Morris Road PSF Site Issues for Consideration:**

- Stormwater improvements will be above ground and off-site work is already completed.
- Heavy earthwork needed mostly cut and haul-off.
- Site is zoned "general industrial" with a ground floor area of 100,000 SF no zoning adjustments required. Maximum building height of 50 feet requires a Board of Adjustment hearing.
- Minimal or no improvements to Morris Road is required.
- All parking per the needs program (150 public spaces and 65 staff spaces) can be developed using surface parking.
- Physical adjacency to the PSF and the planned ability to make a secure connector corridor to transport inmates eliminates vehicular transport issues.
- The new courthouse will need less inmate holding areas compared to the remote options given proximity to the PSF.
- Courthouse has a much less visible presence than other options.
- Total project estimated cost is \$38,687,834.00 (lowest cost of the options).

### Conclusion

Based upon our analysis, we recommend that the county consider choosing either the Morris Road PSF Site Option 4 which is the overall lowest cost option, or the South Broad Street Site Option 3 that allows the new courthouse to have a desirable visually prominent downtown location. Both options are viable, and we have seen many counties provide a safe and secure replacement courthouse with a remote relation to the detention facility or a secure physical connection.