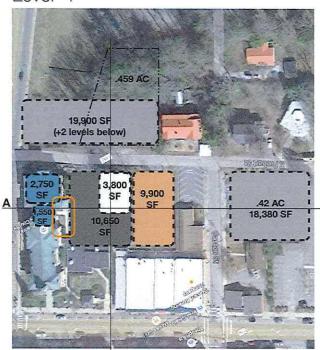

### **Option B – Pickelsimer Site Issues for Consideration:**

- Minimal stormwater improvements site is mostly already impervious but will require some off-site improvements along street corridors downstream.
- Minimal earthwork needed mostly cut and haul-off.
- Pilings or other specialized footings may be required an allowance is provided in the cost estimate for this option.
- Site is zoned "downtown mixed use" with a ground floor area of 25,000 SF with a maximum building height of 50 feet requires a Board of Adjustment hearing.
- Site development would include improvements to North Broad Street and Appletree Street widening.
- Public parking would require a new parking structure (same size as Option 1).
- The new facility on this site would have a prominent location near the downtown area, but severely downhill from it.
- Inmates will need to be transported to the facility via vehicles from the PSF.
- Requires property acquisition by the county.
- Total project estimated cost is \$44,847,082.00 (2<sup>nd</sup> lowest cost of the options).