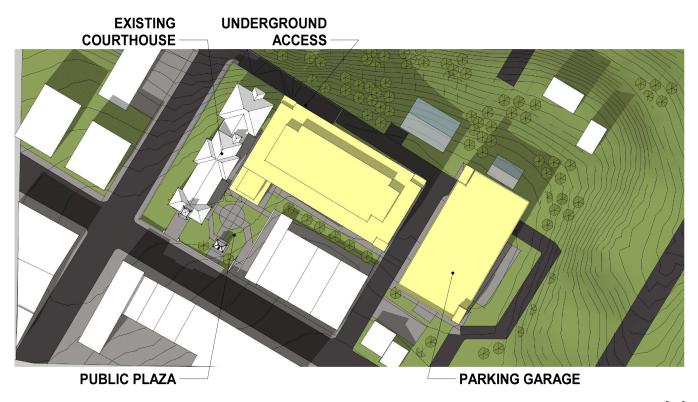

### **Option A – Historic Downtown Courthouse Site Issues for Consideration:**

- Minimal stormwater improvements needed.
- Site is zoned "downtown mixed use" with a ground floor area of 25,000 SF with a maximum building height of 50 feet requires a Board of Adjustment hearing.
- Needed site development would include widening of Probart and Gaston Streets along with improvements to North Broad / Probart intersection.
- Courthouse functions need to be displaced for approximately two years for construction activities to be completed so that an operational existing court operation can continue unabated.
- No parking for staff only a few basement spaces for judges and key stakeholders are provided. Staff will have to be accommodated in a new parking structure.
- Public parking would need to be provided by a new parking structure.
- Inmates will need to be transported to the facility via vehicles from the PSF.
- The three-story scale of the new courthouse visually overwhelms that of the historic courthouse structure.
- Immediate adjacency to existing commercial buildings on East Main Street to the new courthouse creates significant security / safety issues.
- Total project estimated cost is \$46,877,460.00 (highest cost of the options).

THIS PAGE INTENTIONALLY LEFT BLANK

<u>A.1</u>

<u>A.2</u>

OPTION A - EXISTING COURTHOUSE SITE

MOSELEYARCHITECTS

TRANSYLVANIA COUNTY COURTS SITE STUDY TRANSYLVANIA COUNTY, NC 592968

OPTION A - EXISTING COURTHOUSE SITE