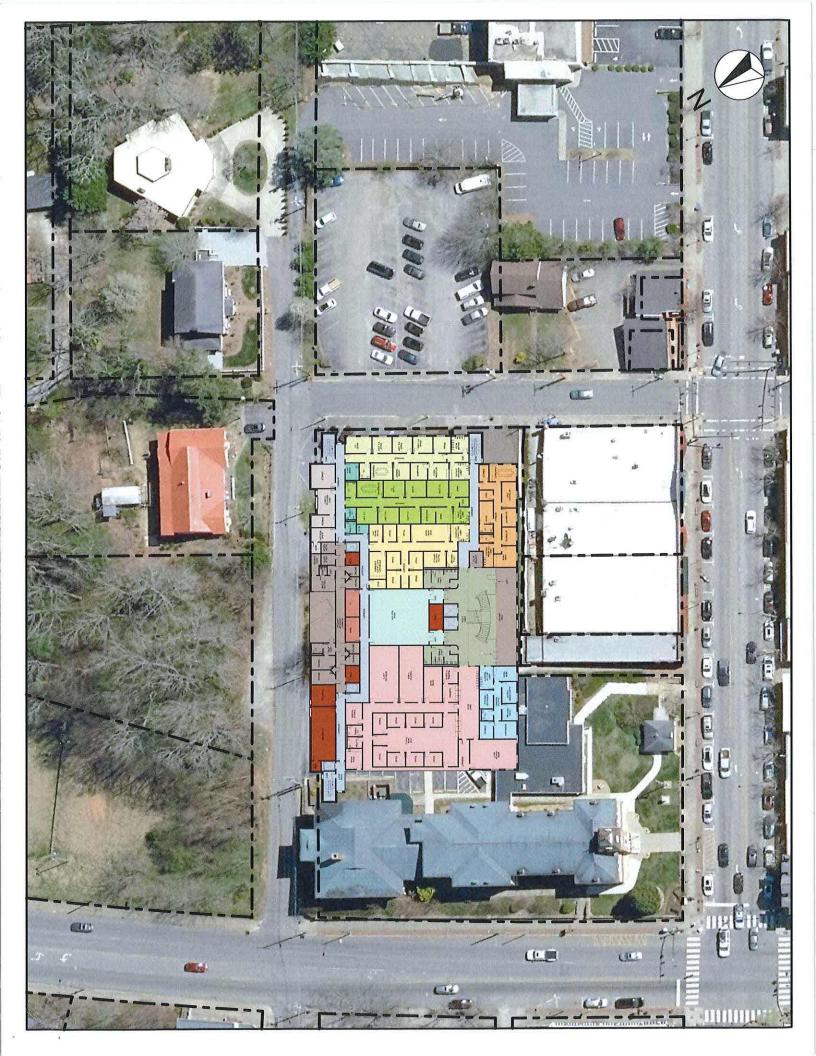

Space Study





Proposed Building Area General Parking Existing Courthouse Area Secured Parking Existing Courthouse Area Sallyport / Holding Green Space Future Expansion Area **Building Connector** Optional Excavated Area **Building Area (excludes parking)** 48,700 SF 59,700 SF 12,900 SF 8,800 SF 9,900 SF 3,800 SF

Level -1



Level 1



\_evel 2

65,400 SF (proposed)



Option 1

В

DOMOKUR ARCHITECTS

78,400 SF (optional / future)



MOSELEYARCHITECTS

MOSELEYARCHITECTS

SECOND FLOOR PLAN | 27,305 SF



FIRST FLOOR PLAN | 37,395 SF

#### **SQUARE FOOTAGE ANALYSIS**

| FIRST FLOOR PLAN     | 37,395 SF |
|----------------------|-----------|
| SECOND FLOOR PLAN    | 27,305 SF |
| SUBTOTAL             | 64,700 SF |
| ADDITIONAL SHELL     | 27,300 SF |
| TOTAL SQUARE FOOTAGE | 92,000 SF |





### **MOSELEY**ARCHITECTS

January 13, 2020

#### MEMORANDUM OF CONFERENCE

PROJECT Transylvania County Courts Site Study

Transylvania County, NC, NC

ARCHITECT'S PROJECT NO. 592968

<u>DATE AND LOCATION</u> Wednesday, January 8, 2020, Administration Building

PRESENT For Transylvania County, NC Stakeholder Committee

Jaime Laughter, County Manager
David McNeill, Asst County Manager
Page Lemel, County Commissioner
Benny Frady, Courthouse Sergeant
Kristi Brown, Clerk of Superior Court
Mack Brittain, Chief District Court Judge

Greg Newman, District Attorney

Adrienne Becton-Marsh, Court Counselor Supervisor

Betty Dierauf, Assistant DA Paul Welch, Public Defender

For Moseley Architects
Jason Hopkins, AIA
Dan Mace, AIA
Michael Goforth, PE

#### **DISCUSSIONS AND DECISIONS.**

The purpo