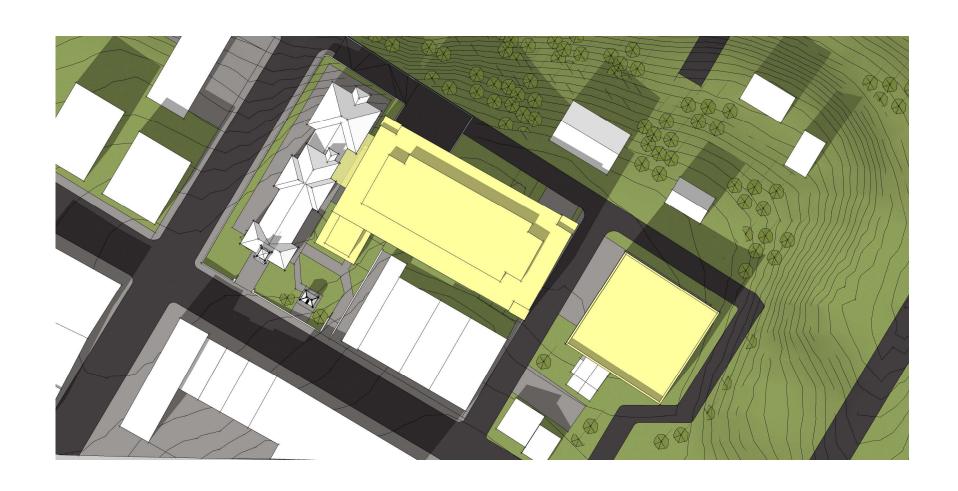

### **Option A – Historic Downtown Courthouse Site Issues for Consideration:**

- Minimal stormwater improvements needed.
- Site is zoned "downtown mixed use" with a ground floor area of 25,000 SF with a maximum building height of 50 feet requires a Board of Adjustment hearing.
- Needed site development would include widening of Probart and Gaston Streets along with improvements to North Broad / Probart intersection.
- Courthouse functions need to be displaced for approximately two years for construction activities to be completed so that an operational existing court operation can continue unabated.
- No parking for staff only a few basement spaces for judges and key stakeholders are provided. Staff will have to be accommodated in a new parking structure.
- Public parking would need to be provided by a new parking structure.
- Inmates will need to be transported to the facility via vehicles from the PSF.
- The three-story scale of the new courthouse visually overwhelms that of the historic courthouse structure.
- Immediate adjacency to existing commercial buildings on East Main Street to the new courthouse creates significant security / safety issues.
- Total project estimated cost is \$46,877,460.00 (highest cost of the options).

THIS PAGE INTENTIONALLY LEFT BLANK

<u>A.1</u>

<u>A.2</u>

OPTION A - EXISTING COURTHOUSE SITE

MOSELEYARCHITECTS

TRANSYLVANIA COUNTY COURTS SITE STUDY TRANSYLVANIA COUNTY, NC 592968

OPTION A - EXISTING COURTHOUSE SITE