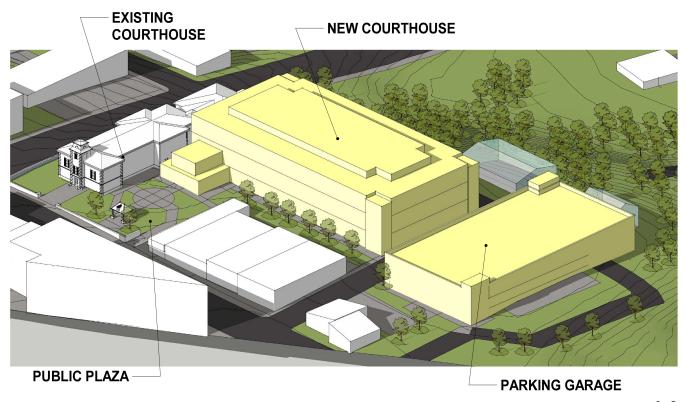

### **Option A – Historic Downtown Courthouse Site Issues for Consideration:**

- Minimal stormwater improvements needed.
- Site is zoned "downtown mixed use" with a ground floor area of 25,000 SF with a maximum building height of 50 feet requires a Board of Adjustment hearing.
- Needed site development would include widening of Probart and Gaston Streets along with improvements to North Broad / Probart intersection.
- Courthouse functions need to be displaced for approximately two years for construction activities to be completed so that an operational existing court operation can continue unabated.
- No parking for staff only a few basement spaces for judges and key stakeholders are provided. Staff will have to be accommodated in a new parking structure.
- Public parking would need to be provided by a new parking structure.
- Inmates will need to be transported to the facility via vehicles from the PSF.
- The three-story scale of the new courthouse visually overwhelms that of the historic courthouse structure.
- Immediate adjacency to existing commercial buildings on East Main Street to the new courthouse creates significant security / safety issues.
- Total project estimated cost is \$46,877,460.00 (highest cost of the options).

THIS PAGE INTENTIONALLY LEFT BLANK

<u>A.1</u>

<u>A.2</u>

OPTION A - EXISTING COURTHOUSE SITE

MOSELEYARCHITECTS

TRANSYLVANIA COUNTY COURTS SITE STUDY TRANSYLVANIA COUNTY, NC 592968

OPTION A - EXISTING COURTHOUSE SITE