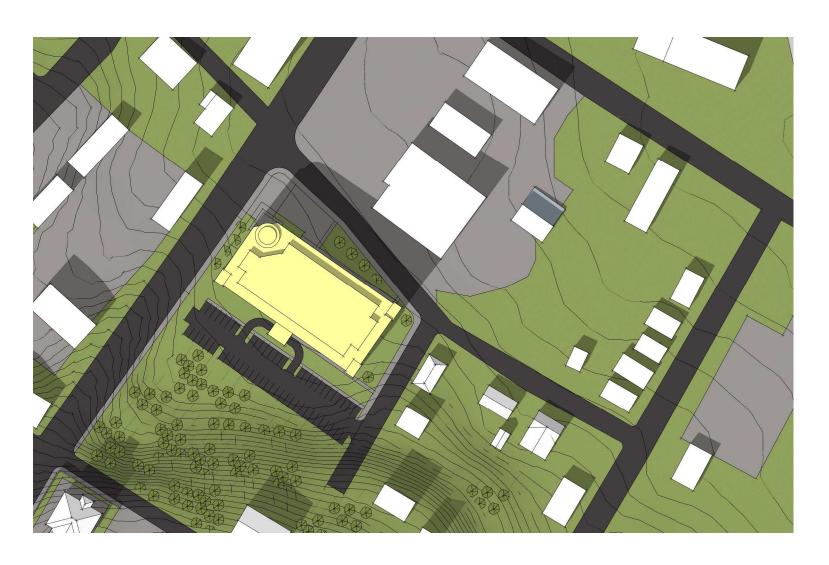

### **Option 4 – Morris Road PSF Site Issues for Consideration:**

- Stormwater improvements will be above ground and off-site work is already completed.
- Heavy earthwork needed mostly cut and haul-off.
- Site is zoned "general industrial" with a ground floor area of 100,000 SF no zoning adjustments required. Maximum building height of 50 feet requires a Board of Adjustment hearing.
- Minimal or no improvements to Morris Road is required.
- All parking per the needs program (150 public spaces and 65 staff spaces) can be developed using surface parking.
- Physical adjacency to the PSF and the planned ability to make a secure connector corridor to transport inmates eliminates vehicular transport issues.
- The new courthouse will need less inmate holding areas compared to the remote options given proximity to the PSF.
- Courthouse has a much less visible presence than other options.
- Total project estimated cost is \$38,687,834.00 (lowest cost of the options).

D.1

<u>D.2</u>