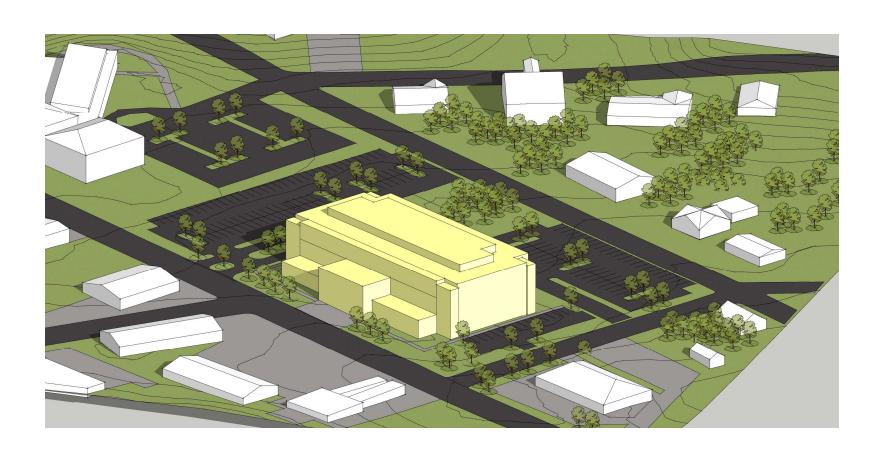

### **Option 4 – Morris Road PSF Site Issues for Consideration:**

- Stormwater improvements will be above ground and off-site work is already completed.
- Heavy earthwork needed mostly cut and haul-off.
- Site is zoned "general industrial" with a ground floor area of 100,000 SF no zoning adjustments required. Maximum building height of 50 feet requires a Board of Adjustment hearing.
- Minimal or no improvements to Morris Road is required.
- All parking per the needs program (150 public spaces and 65 staff spaces) can be developed using surface parking.
- Physical adjacency to the PSF and the planned ability to make a secure connector corridor to transport inmates eliminates vehicular transport issues.
- The new courthouse will need less inmate holding areas compared to the remote options given proximity to the PSF.
- Courthouse has a much less visible presence than other options.
- Total project estimated cost is \$38,687,834.00 (lowest cost of the options).