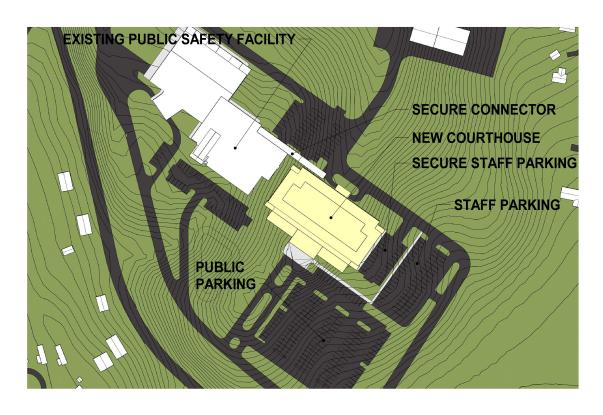

### **Option 4 – Morris Road PSF Site Issues for Consideration:**

- Stormwater improvements will be above ground and off-site work is already completed.
- Heavy earthwork needed mostly cut and haul-off.
- Site is zoned "general industrial" with a ground floor area of 100,000 SF no zoning adjustments required. Maximum building height of 50 feet requires a Board of Adjustment hearing.
- Minimal or no improvements to Morris Road is required.
- All parking per the needs program (150 public spaces and 65 staff spaces) can be developed using surface parking.
- Physical adjacency to the PSF and the planned ability to make a secure connector corridor to transport inmates eliminates vehicular transport issues.
- The new courthouse will need less inmate holding areas compared to the remote options given proximity to the PSF.
- Courthouse has a much less visible presence than other options.
- Total project estimated cost is \$38,687,834.00 (lowest cost of the options).

### Conclusion

Based upon our analysis, we recommend that the county consider choosing either the Morris Road PSF Site Option 4 which is the overall lowest cost option, or the South Broad Street Site Option 3 that allows the new courthouse to have a desirable visually prominent downtown location. Both options are viable, and we have seen many counties provide a safe and secure replacement courthouse with a remote relation to the detention facility or a secure physical connection.