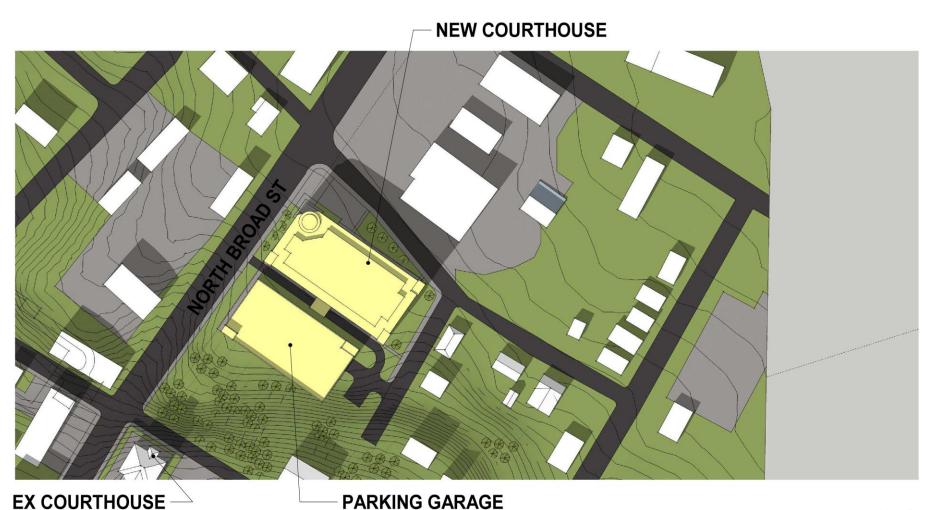

TAL ESTIMATED PROJECT BUDGET                                 |        |      |               | \$40,826,778.74 |
|             |                                                                |        |      |               |                 |
|             | Note: Assumes Parking Deck is funded separately - 215          |        |      |               |                 |
|             | "Shelled" unfinished space on 3rd floor for future growt       |        |      |               |                 |
|             |                                                                |        |      |               |                 |
|             |                                                                |        |      |               |                 |

# Option 2 – Pickelsimer Site



# Option 2 – Pickelsimer Site



# Option 2 – Pickelsimer Site



### Option 2 – Pickelsimer - Issues

- Minimal Stormwater improvements site is mostly impervious but will require some offsite improvements along street corridors downstream.
- Minimal Earthwork (mostly cut).
- Site is zoned "Downtown Mixed Use" Max ground floor area of 25,000 sf requires a Board of Adjustment hearing. Max height is 50'-0" per UDO.
- Site development would include improvements to North Broad Street and Appletree St widening.
- Public parking would require a parking deck.
- Staff parking (65 shown) would be surface parking that can be secured.
- New facility is in a prominent location near downtown.
- Inmates need to be transported by vehicle from PSF.
- Requires property acquisition.

# Option 2 – Pickelsi