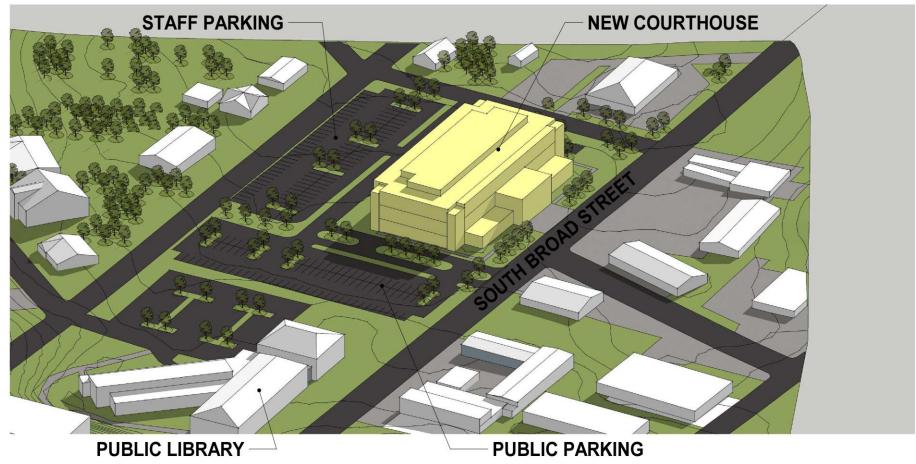

|
|             |                                                                                |        |      |               |                       |
|             | Note: Assumes Parking Deck is funded separately - 150 x \$20,000 = \$3,000,000 |        |      |               |                       |
|             | "Shelled" unfinished space on 3rd floor for future growth                      |        |      |               |                       |
|             |                                                                                |        |      |               |                       |

### Option 3 – South Broad St

**PUBLIC LIBRARY PUBLIC PARKING NEW COURTHOUSE SECURE PARKING** STAFF PARKING

# Option 3 – South Broad St



### Option 3 – South Broad St



### Option 3 – South Broad St - Issues

- Extensive underground Stormwater improvements existing site is mostly pervious with inadequate capacity pipes around the site.
- Minimal Earthwork since site is flat.
- Site is zoned "Downtown Mixed Use" Max ground floor area of 25,000 sf requires a Board of Adjustment hearing. Max height is 50'-0" per UDO.
- Site development would include improvements to South Broad, Varsity, and Gaston Street.
- All parking public (150 shown) and staff (65 shown) could be handled on the surface.
- New facility is in a prominent location near other government buildings near downtown.
- Requires relocation of Childhood Center.
- May require relocation of public park.
- Inmates need to be transported by vehicle from PSF.

### Option 3 – South Broad St - Cost Estim