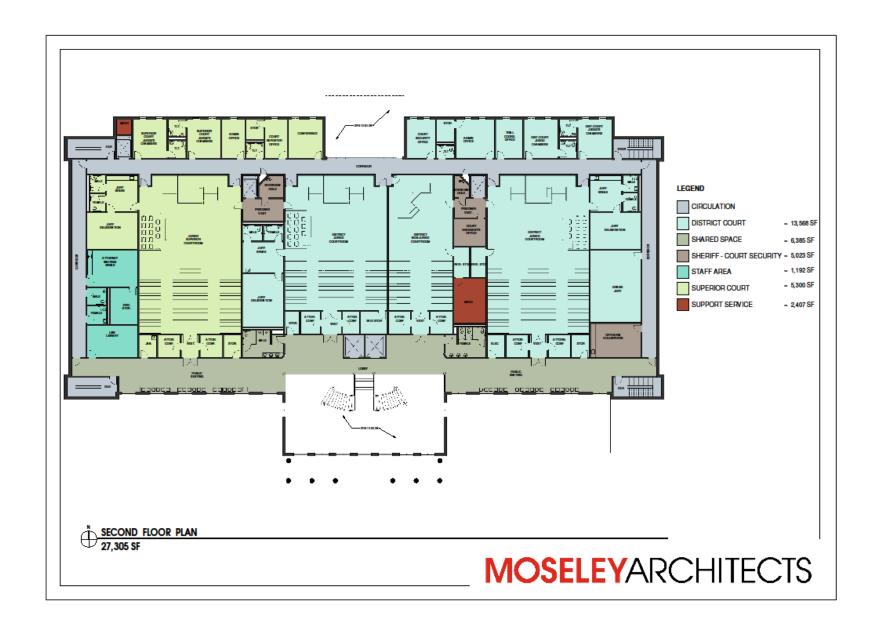

### **OPINION OF PROBABLE TOTAL PROJECT COST**

Client: Transylvania County, NC Date: January 19, 2021

 Project Name:
 Transylvania Replacement Courthouse Study
 Computed By:
 DRM

 Description:
 103,973 SF (includes Underground Parking)
 Checked By:
 DRM

 Project #592968
 Option A - New Courthouse Downtown
 Sheet Number:
 1 of 1

| Item<br>No. | Description                                                     | Area    | Unit | Unit Cost     | Total Cost                              |
|-------------|-----------------------------------------------------------------|---------|------|---------------|-----------------------------------------|
|             | Construction Costs                                              |         |      |               |                                         |
| 1           | New Construction - 2 story new Courthouse Facility              | 60,573  | SF   | \$325.00      | \$19,686,225.00                         |
| 2           | "Shelled" additional 3rd level for future growth                | 28,400  | SF   | \$205.00      | \$5,822,000.00                          |
| 3           | Underground Sallyport and secure parking                        | 15,000  | SF   | \$255.00      | \$3,825,000.00                          |
| 4           | Site Development                                                | N/A     | N/A  | lump sum est. | \$2,000,000.00                          |
| 5           | Parking Deck (215 Spaces @ \$20,000 per space)                  | N/A     | 215  | \$20,000.00   | \$4,300,000.00                          |
| 6           | Building Demolition (3 buildings)                               | 11,000  | SF   | \$20.00       | \$220,000.00                            |
| 7           | Construction / Design Contingency                               | N/A     | %    | 5.00%         | \$1,792,661.25                          |
| 8           | Cost Escalation Contingency - 12 months                         | N/A     | %    | 5.00%         | \$1,882,294.31                          |
|             | (note - add this % for each additional year to actual bid date) |         |      |               |                                         |
|             | Subtotal                                                        |         |      |               | \$39,528,180.56                         |
|             | Estimated Construction Cost                                     | 103,973 | SF   | \$380.18      | \$39,528,180.56                         |
|             |                                                                 |         |      | *****         | , , , , , , , , , , , , , , , , , , , , |
|             |                                                                 |         |      |               |                                         |
|             |                                                                 |         |      |               |                                         |
|             | Project Costs                                                   |         |      |               |                                         |
| 1           | Fixtures. Furnishings & Equipment (FF&E of finished space)      | N/A     | N/A  | Lump Sum      | \$1,600,000.00                          |
| 2           | Cost to relocate Court Functions during construction            | N/A     | N/A  | Lump Sum      | \$1,000,000.00                          |
| 3           | Site and Construction Testing / MEP Commissioning               | N/A     | %    | 0.75%         | \$296,461.35                            |
| 4           | Misc. Fees / Costs                                              | N/A     | %    | 10.00%        | \$3,952,818.06                          |
| 5           | Site Acquisition                                                | N/A     | N/A  | Lump Sum      | \$500,000.00                            |
|             | Subtotal                                                        |         |      |               | \$7,349,279.41                          |
|             | TOTAL ESTIMATED PROJECT BUDGET                                  |         |      |               | \$46,877,459.9 <b>7</b>                 |
|             |                                                                 |         |      |               |                                         |
|             | "Shelled" unfinished space on 3rd floor for future growth       | 1       |      |               |                                         |
|             |                                                                 |         |      |               |                                         |