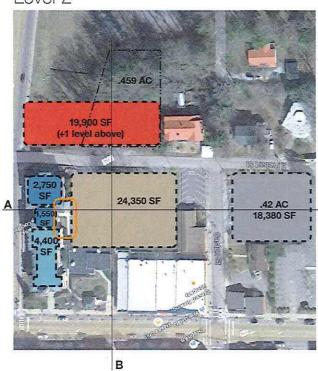

### **Option B – Pickelsimer Site Issues for Consideration:**

- Minimal stormwater improvements site is mostly already impervious but will require some off-site improvements along street corridors downstream.
- Minimal earthwork needed mostly cut and haul-off.
- Pilings or other specialized footings may be required an allowance is provided in the cost estimate for this option.
- Site is zoned "downtown mixed use" with a ground floor area of 25,000 SF with a maximum building height of 50 feet requires a Board of Adjustment hearing.
- Site development would include improvements to North Broad Street and Appletree Street widening.
- Public parking would require a new parking structure (same size as Option 1).
- The new facility on this site would have a prominent location near the downtown area, but severely downhill from it.
- Inmates will need to be transported to the facility via vehicles from the PSF.
- Requires property acquisition by the county.
- Total project estimated cost is \$44,847,082.00 (2<sup>nd</sup> lowest cost of the options).