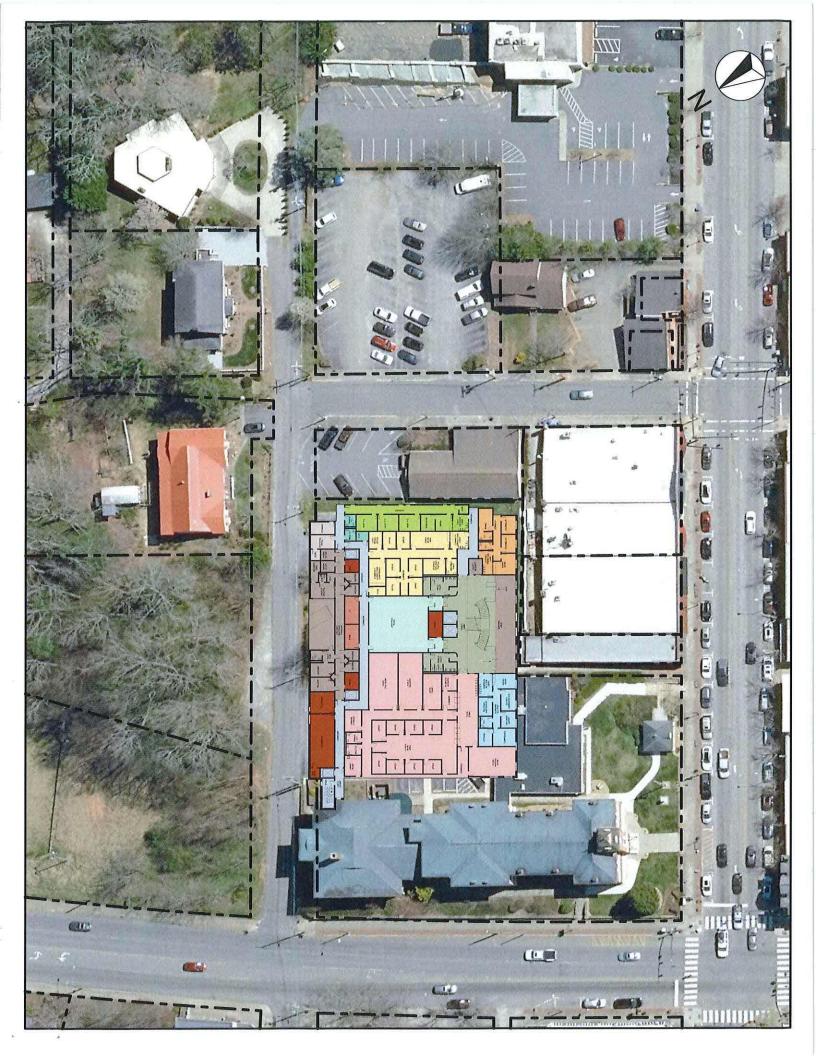

pace Study





Proposed Building Area General Parking Existing Courthouse Area Secured Parking Existing Courthouse Area Sallyport / Holding Green Space Future Expansion Area **Building Connector** Optional Excavated Area **Building Area (excludes parking)** 48,700 SF 59,700 SF 12,900 SF 8,800 SF 9,900 SF 3,800 SF

Level -1



Level 1



\_evel 2

65,400 SF (proposed)



Option 1

В

DOMOKUR ARCHITECTS

78,400 SF (optional / future)



MOSELEYARCHITECTS

MOSELEYARCHITECTS

SECOND FLOOR PLAN | 27,305 SF



FIRST FLOOR PLAN | 37,395 SF

#### **SQUARE FOOTAGE ANALYSIS**

| FIRST FLOOR PLAN     | 37,395 SF |
|----------------------|-----------|
| SECOND FLOOR PLAN    | 27,305 SF |
| SUBTOTAL             | 64,700 SF |
| ADDITIONAL SHELL     | 27,300 SF |
| TOTAL SQUARE FOOTAGE | 92,000 SF |





### **MOSELEY**ARCHITECTS

January 13, 2020

#### MEMORANDUM OF CONFERENCE

PROJECT Transylvania County Courts Site Study

Transylvania County, NC, NC

ARCHITECT'S PROJECT NO. 592968

<u>DATE AND LOCATION</u> Wednesday, January 8, 2020, Administration Building

PRESENT For Transylvania County, NC Stakeholder Committee

Jaime Laughter, County Manager
David McNeill, Asst County Manager
Page Lemel, County Commissioner
Benny Frady, Courthouse Sergeant
Kristi Brown, Clerk of Superior Court
Mack Brittain, Chief District Court Judge

Greg Newman, District Attorney

Adrienne Becton-Marsh, Court Counselor Supervisor

Betty Dierauf, Assistant DA Paul Welch, Public Defender

For Moseley Architects
Jason Hopkins, AIA
Dan Mace, AIA
Michael Goforth, PE

#### **DISCUSSIONS AND DECISIONS.**

The purpose