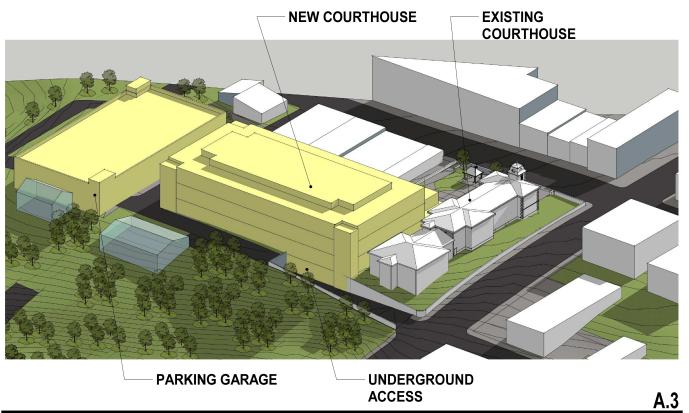

### **Option B – Pickelsimer Site Issues for Consideration:**

- Minimal stormwater improvements site is mostly already impervious but will require some off-site improvements along street corridors downstream.
- Minimal earthwork needed mostly cut and haul-off.
- Pilings or other specialized footings may be required an allowance is provided in the cost estimate for this option.
- Site is zoned "downtown mixed use" with a ground floor area of 25,000 SF with a maximum building height of 50 feet requires a Board of Adjustment hearing.
- Site development would include improvements to North Broad Street and Appletree Street widening.
- Public parking would require a new parking structure (same size as Option 1).
- The new facility on this site would have a prominent location near the downtown area, but severely downhill from it.
- Inmates will need to be transported to the facility via vehicles from the PSF.
- Requires property acquisition by the county.
- Total project estimated cost is \$44,847,082.00 (2<sup>nd</sup> lowest cost of the options).

MOSELEYARCHITECTS

TRANSYLVANIA COUNTY COURTS SITE STUDY TRANSYLVANIA COUNTY, NC 592968 OPTION B - PICKELSIMER SITE

B.2

# NEW COURTHOUSE PARKING GARAGE EXISTING COURTHOUSE B.3

MOSELEYARCHITECTS

TRANSYLVANIA COUNTY COURTS SITE STUDY TRANSYLVANIA COUNTY, NC 592968

OPTION B - PICKELSIMER SITE