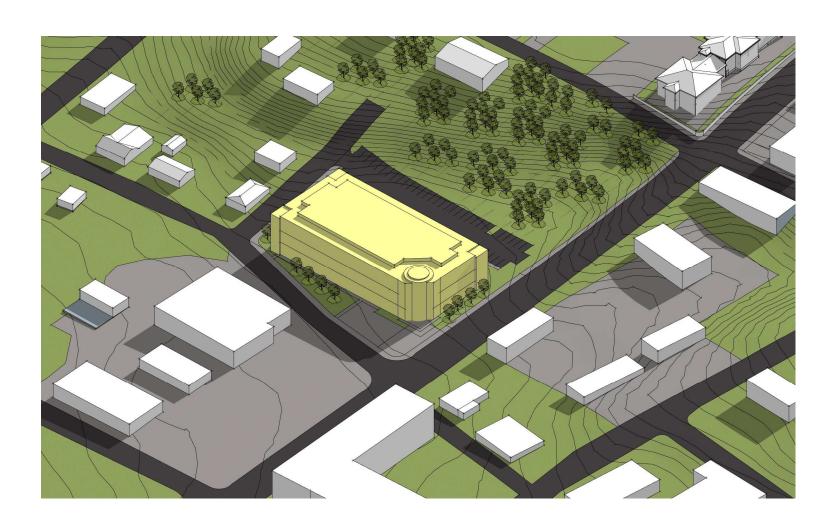

### **Option A – Historic Downtown Courthouse Site Issues for Consideration:**

- Minimal stormwater improvements needed.
- Site is zoned "downtown mixed use" with a ground floor area of 25,000 SF with a maximum building height of 50 feet requires a Board of Adjustment hearing.
- Needed site development would include widening of Probart and Gaston Streets along with improvements to North Broad / Probart intersection.
- Courthouse functions need to be displaced for approximately two years for construction activities to be completed so that an operational existing court operation can continue unabated.
- No parking for staff only a few basement spaces for judges and key stakeholders are provided. Staff will have to be accommodated in a new parking structure.
- Public parking would need to be provided by a new parking structure.
- Inmates will need to be transported to the facility via vehicles from the PSF.
- The three-story scale of the new courthouse visually overwhelms that of the historic courthouse structure.
- Immediate adjacency to existing commercial buildings on East Main Street to the new courthouse creates significant security / safety issues.
- Total project estimated cost is \$46,877,460.00 (highest cost of the options).