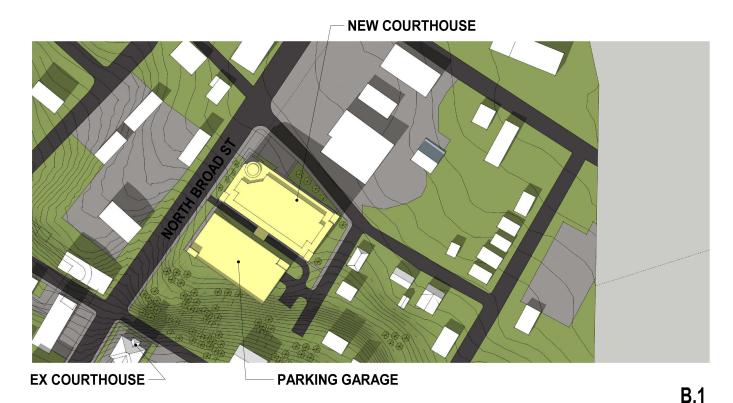

### **Option B – Pickelsimer Site Issues for Consideration:**

- Minimal stormwater improvements site is mostly already impervious but will require some off-site improvements along street corridors downstream.
- Minimal earthwork needed mostly cut and haul-off.
- Pilings or other specialized footings may be required an allowance is provided in the cost estimate for this option.
- Site is zoned "downtown mixed use" with a ground floor area of 25,000 SF with a maximum building height of 50 feet requires a Board of Adjustment hearing.
- Site development would include improvements to North Broad Street and Appletree Street widening.
- Public parking would require a new parking structure (same size as Option 1).
- The new facility on this site would have a prominent location near the downtown area, but severely downhill from it.
- Inmates will need to be transported to the facility via vehicles from the PSF.
- Requires property acquisition by the county.
- Total project estimated cost is \$44,847,082.00 (2<sup>nd</sup> lowest cost of the options).

MOSELEYARCHITECTS

TRANSYLVANIA COUNTY COURTS SITE STUDY TRANSYLVANIA COUNTY, NC 592968 OPTION B - PICKELSIMER SITE

B.2

# NEW COURTHOUSE PARKING GARAGE EXISTING COURTHOUSE B.3

MOSELEYARCHITECTS

TRANSYLVANIA COUNTY COURTS SITE STUDY TRANSYLVANIA COUNTY, NC 592968

OPTION B - PICKELSIMER SITE