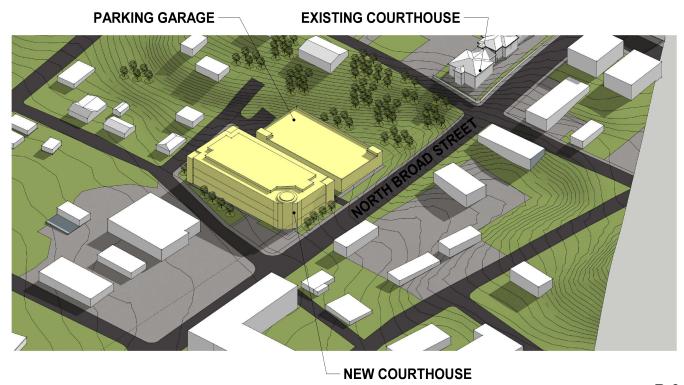

### **Option A – Historic Downtown Courthouse Site Issues for Consideration:**

- Minimal stormwater improvements needed.
- Site is zoned "downtown mixed use" with a ground floor area of 25,000 SF with a maximum building height of 50 feet requires a Board of Adjustment hearing.
- Needed site development would include widening of Probart and Gaston Streets along with improvements to North Broad / Probart intersection.
- Courthouse functions need to be displaced for approximately two years for construction activities to be completed so that an operational existing court operation can continue unabated.
- No parking for staff only a few basement spaces for judges and key stakeholders are provided. Staff will have to be accommodated in a new parking structure.
- Public parking would need to be provided by a new parking structure.
- Inmates will need to be transported to the facility via vehicles from the PSF.
- The three-story scale of the new courthouse visually overwhelms that of the historic courthouse structure.
- Immediate adjacency to existing commercial buildings on East Main Street to the new courthouse creates significant security / safety issues.
- Total project estimated cost is \$46,877,460.00 (highest cost of the options).