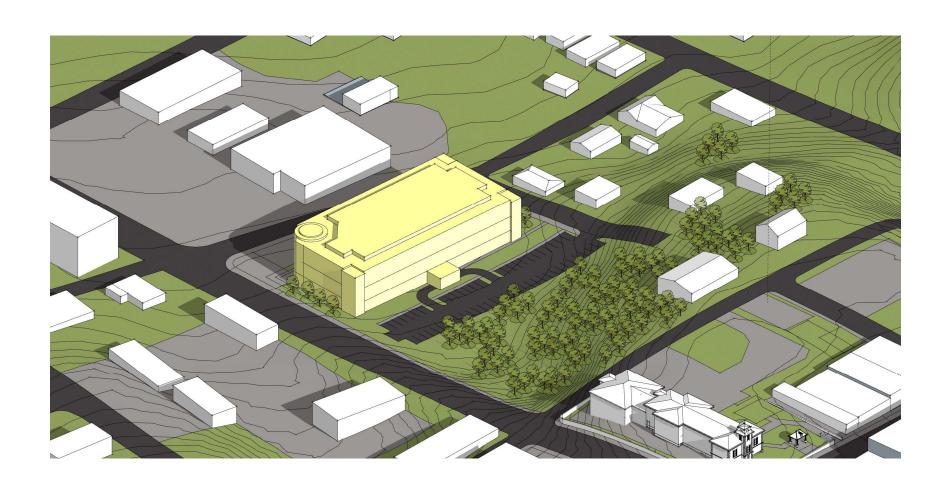

### **Option B – Pickelsimer Site Issues for Consideration:**

- Minimal stormwater improvements site is mostly already impervious but will require some off-site improvements along street corridors downstream.
- Minimal earthwork needed mostly cut and haul-off.
- Pilings or other specialized footings may be required an allowance is provided in the cost estimate for this option.
- Site is zoned "downtown mixed use" with a ground floor area of 25,000 SF with a maximum building height of 50 feet requires a Board of Adjustment hearing.
- Site development would include improvements to North Broad Street and Appletree Street widening.
- Public parking would require a new parking structure (same size as Option 1).
- The new facility on this site would have a prominent location near the downtown area, but severely downhill from it.
- Inmates will need to be transported to the facility via vehicles from the PSF.
- Requires property acquisition by the county.
- Total project estimated cost is \$44,847,082.00 (2<sup>nd</sup> lowest cost of the options).