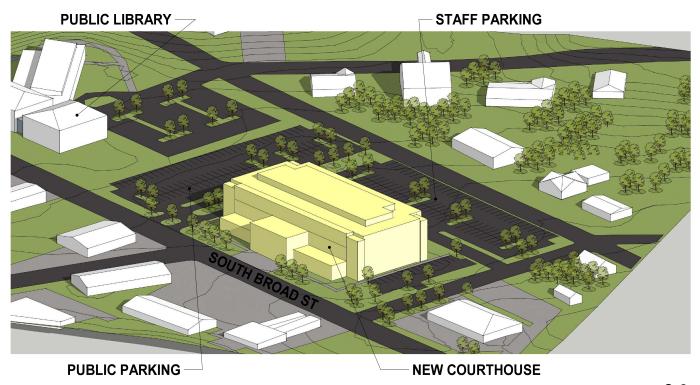

### **Option 3 – South Broad Street Site Issues for Consideration:**

- Extensive stormwater improvements this site is mostly already pervious with inadequate capacity utility pipes around the site.
- Minimal earthwork needed since this site is relatively flat.
- Site is zoned "downtown mixed use" with a ground floor area of 25,000 SF with a maximum building height of 50 feet requires a Board of Adjustment hearing.
- Site development would include improvements to South Broad Street, Varsity Street, and Gaston Street.
- All parking per the needs program (150 public spaces and 65 staff spaces) can be developed using surface parking.
- The new facility on this site would have a prominent location near the downtown area and other government buildings.
- Inmates will need to be transported to the facility via vehicles from the PSF.
- Requires the demolition and replacement of the existing Child Development Center facility, and perhaps relocation of the public park (added \$5m in cost).
- Total project estimated cost is \$45,185,260.00 (2nd highest cost of the options).