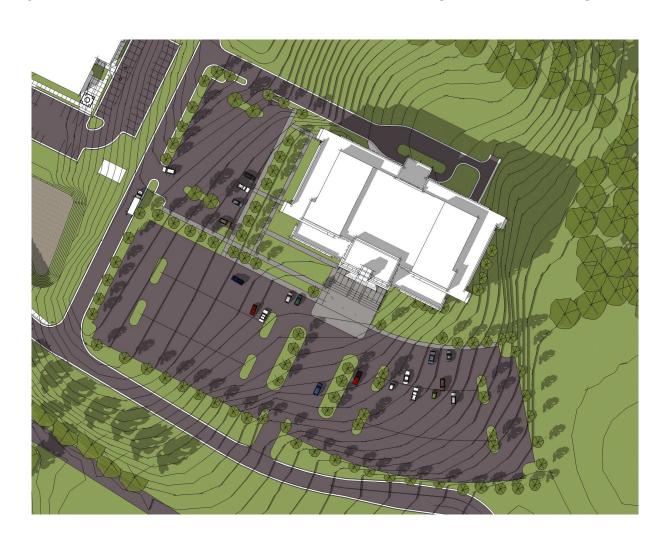

### **Option 4 – Morris Road PSF Site Issues for Consideration:**

- Stormwater improvements will be above ground and off-site work is already completed.
- Heavy earthwork needed mostly cut and haul-off.
- Site is zoned "general industrial" with a ground floor area of 100,000 SF no zoning adjustments required. Maximum building height of 50 feet requires a Board of Adjustment hearing.
- Minimal or no improvements to Morris Road is required.
- All parking per the needs program (150 public spaces and 65 staff spaces) can be developed using surface parking.
- Physical adjacency to the PSF and the planned ability to make a secure connector corridor to transport inmates eliminates vehicular transport issues.
- The new courthouse will need less inmate holding areas compared to the remote options given proximity to the PSF.
- Courthouse has a much less visible presence than other options.
- Total project estimated cost is \$38,687,834.00 (lowest cost of the options).