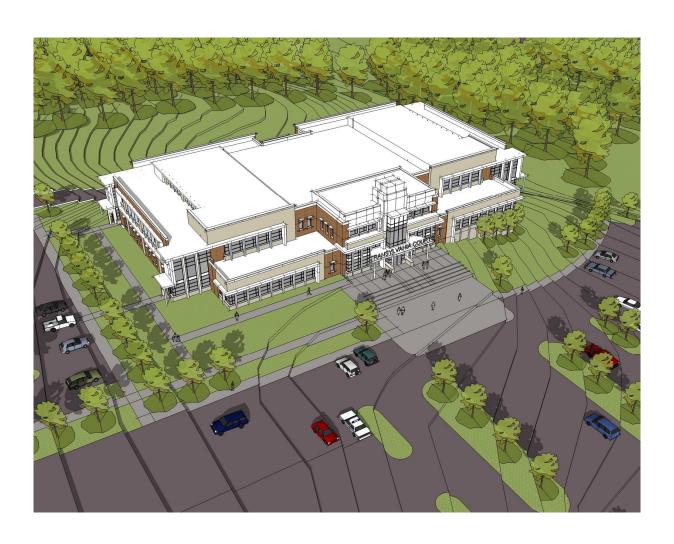

### **Option 4 – Morris Road PSF Site Issues for Consideration:**

- Stormwater improvements will be above ground and off-site work is already completed.
- Heavy earthwork needed mostly cut and haul-off.
- Site is zoned "general industrial" with a ground floor area of 100,000 SF no zoning adjustments required. Maximum building height of 50 feet requires a Board of Adjustment hearing.
- Minimal or no improvements to Morris Road is required.
- All parking per the needs program (150 public spaces and 65 staff spaces) can be developed using surface parking.
- Physical adjacency to the PSF and the planned ability to make a secure connector corridor to transport inmates eliminates vehicular transport issues.
- The new courthouse will need less inmate holding areas compared to the remote options given proximity to the PSF.
- Courthouse has a much less visible presence than other options.
- Total project estimated cost is \$38,687,834.00 (lowest cost of the options).