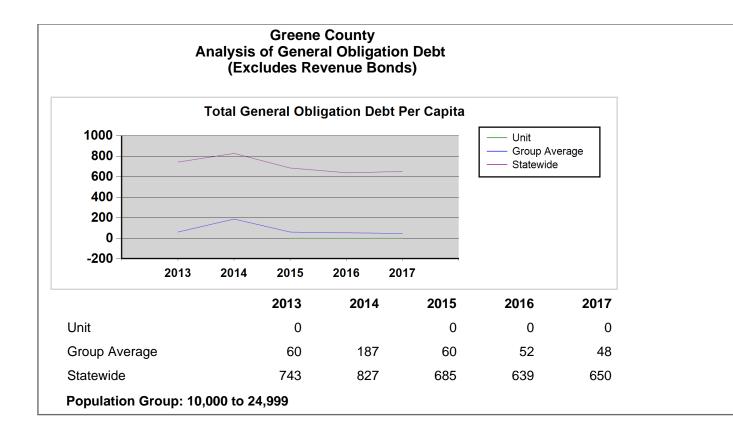

|                                 |                              |                                                                                             |          | 2017             | 2016             | 2015             | 2014             | 2013             |
|---------------------------------|------------------------------|---------------------------------------------------------------------------------------------|----------|------------------|------------------|------------------|------------------|------------------|
| Cash, Investments and Financing |                              | Assessment -to-Sales Ratio State<br>Average                                                 | AFIR     | 96.64            | 98.65            | 101.61           | 104.08           | 104.20           |
| Cash, Investments and Financing |                              | Assessed Valuation adjusted for<br>Assessed to Sales Ratio                                  | AFIR     | 1,137,464,115    | 1,042,471,912    | 1,028,879,169    | 1,024,438,174    | 1,100,162,361    |
| Cash, Investments and Financing |                              | Tax Rate Adjusted                                                                           | AFIR     | 0.7653           | 0.8175           | 0.8175           | 0.8099           | 0.7027           |
| Cash, Investments and Financing |                              | Tax Rate Adjusted Group Average                                                             | AFIR     | 0.6364           | 0.6269           | 0.6227           | 0.6000           | 0.5644           |
| Cash, Investments and Financing |                              | Tax Rate Adjusted State Average                                                             | AFIR     | 0.6424           | 0.6528           | 0.6574           | 0.6587           | 0.6451           |
| Cash, Investments and Financing |                              | Percent Collected                                                                           | Audit    |                  | 98.67%           | 98.13%           | 97.41%           | 96.34%           |
| Cash, Investments and Financing |                              | Percent Collected Group Average for<br>Counties Reporting Audit                             | Audit    | 97.09%           | 96.84%           | 96.45%           | 96.04%           | 95.23%           |
| Cash, Investments and Financing |                              | Percent Collected State Average for<br>Counties Reporting Audit                             | Audit    | 98.92%           | 98.78%           | 98.59%           | 97.97%           | 97.30%           |
| Cash, Investments and Financing |                              | Percent Collected Excluding Motor<br>Vehicles                                               | Audit    |                  | 98.46%           | 97.86%           | 97.31%           | 97.50%           |
| Cash, Investments and Financing |                              | Percent Collected Excluding Motor<br>Vehicles Group Average for Counties<br>Reporting Audit | Audit    | 96.87%           | 96.62%           | 96.21%           | 96.22%           | 96.17%           |
| Cash, Investments and Financing |                              | Percent Collected Excluding Motor<br>Vehicles State Average for Counties<br>Reporting Audit | Audit    | 98.83%           | 98.68%           | 98.50%           | 98.23%           | 98.17%           |
| Cash, Investments and Financing |                              | Percent Collected Motor Vehicles Only                                                       | Audit    |                  | 100.00%          | 100.00%          | 97.97%           | 88.02%           |
| Cash, Investments and Financing |                              | Percent Collected Motor Vehicles Only<br>Group Average for Counties Reporting<br>Audit      | Audit    | 99.71%           | 99.47%           | 99.57%           | 93.77%           | 81.88%           |
| Cash, Investments and Financing |                              | Percent Collected Motor Vehicles Only<br>State Average for Counties Reporting<br>Audit      | Audit    | 99.90%           | 99.85%           | 99.73%           | 95.11%           | 86.20%           |
| Cash, Investments and Financing |                              | Tax Uncollected                                                                             | Audit    | 0                | 114,918          | 158,878          | 222,508          | 284,030          |
| Cash, Investments and Financing |                              | Tax Uncollected Rate Equivalent                                                             | Audit    | 0.0000           | 0.0106           | 0.0148           | 0.0211           | 0.0278           |
| Debt Information                |                              | Population Group                                                                            | LGC Debt | 10,000 to 24,999 |
| Debt Information                | Ratings                      | Fitch                                                                                       | LGC Debt |                  |                  |                  |                  |                  |
| Debt Information                | Ratings                      | Moody's                                                                                     | LGC Debt |                  |                  |                  |                  |                  |
| Debt Information                | Ratings                      | S & P                                                                                       | LGC Debt | 1                |                  |                  |                  |                  |
| Debt Information                | General Obligation Debt (GO) | Enterprise                                                                                  | LGC Debt | 0                | 0                | 0                |                  | 0                |
| Debt Information                | General Obligation Debt (GO) | General Government                                                                          | LGC Debt | 0                | 0                | 0                |                  | 0                |
| Debt Information                | General Obligation Debt (GO) | Total                                                                                       | LGC Debt | \$0              | \$0              | \$0              |                  | \$0              |
| Debt Information                | General Obligation Debt (GO) | Total Per Capita                                                                            | AFIR     | 0                | 0                | 0                |                  | 0                |
| Debt Information                | General Obligation Debt (GO) | Total Per Capita for the Population<br>Group                                                | AFIR     | 48               | 52               | 60               | 187              | 60               |
| Debt Information                | General Obligation Debt (GO) | Total Per Capita State Average on the County and Municipality                               | AFIR     | 650              | 639              | 685              | 827              | 743              |
| Debt Information                | General Obligation Debt (GO) | Total per Assessed Valuation Adjusted<br>for Current Year Sales                             | AFIR     | 0.0000%          | 0.0000%          | 0.0000%          |                  | 0.0000%          |

|                         |                                                                                                             |                                                                                                                   |          | 2017      | 2016      | 2015        | 2014        | 2013        |
|-------------------------|-------------------------------------------------------------------------------------------------------------|-------------------------------------------------------------------------------------------------------------------|----------|-----------|-----------|-------------|-------------|-------------|
| Debt Information        | General Obligation Debt (GO)                                                                                | Total per Assessed Valuation Adjusted for Current Year Sales- Group Average                                       | AFIR     | 0.0466%   | 0.0519%   | 0.0597%     | 0.1606%     | 0.0533%     |
| Debt Information        | General Obligation Debt (GO)                                                                                | Total per Assessed Valuation Adjusted<br>for Current Year Sales - State Average<br>on the County and Municipality | AFIR     | 0.6048%   | 0.6162%   | 0.6801%     | 0.8222%     | 0.7523%     |
| Debt Information        | General Obligation Debt (GO)                                                                                | Total Authorized but not Issued<br>Including Enterprise Debt                                                      | LGC Debt |           | 0         | 0           |             |             |
| Debt Information        | Installment Sales Purchases and<br>Lease Obligations                                                        | Enterprise                                                                                                        | LGC Debt | 443,362   | 653,178   | 855,460     | 1,050,480   | 1,238,498   |
| Debt Information        | Installment Sales Purchases and<br>Lease Obligations                                                        | General Government                                                                                                | LGC Debt | 72,400    | 108,600   | 144,800     | 418,430     | 286,112     |
| Debt Information        | Installment Sales Purchases and<br>Lease Obligations                                                        | Total                                                                                                             | LGC Debt | \$515,762 | \$761,778 | \$1,000,260 | \$1,468,910 | \$1,524,610 |
| Debt Information        | Installment Sales Purchases and<br>Lease Obligations                                                        | Revenue Bond Debt                                                                                                 | LGC Debt |           | 0         | 0           | 0           |             |
| Debt Information        | Installment Sales Purchases and<br>Lease Obligations                                                        | Total Debt Listed Above                                                                                           | LGC Debt | \$515,762 | \$761,778 | \$1,000,260 | \$1,468,910 | \$1,524,610 |
| Water and Sewer Systems | Volume of water treated and/or<br>purchased and put into the start of<br>your distribution system.          | Water (Millions of Gallons)                                                                                       | AFIR     |           |           |             | 540.00      | 593.54      |
| Water and Sewer Systems | Volume of wastewater treated<br>internally or by another utility<br>(entering all treatment plants).        | Wastewater (Millions of Gallons)                                                                                  | AFIR     |           |           |             | 0.00        | 39.30       |
| Water and Sewer Systems | Volume of water billed to all customers (residential, non-residential & bulk).                              | Water (Millions of Gallons)                                                                                       | AFIR     |           |           |             | 396.00      | 416.68      |
| Water and Sewer Systems | Volume of wastewater billed to all<br>customers (residential, non-<br>residential & bulk).                  | Wastewater (Millions of Gallons)                                                                                  | AFIR     |           |           |             | 0.00        | 41.07       |
| Water and Sewer Systems | Volume of water billed only to<br>residential customers (if your unit<br>identifies residential customers). | Water / Sewer (Millions of Gallons)                                                                               | AFIR     |           |           |             | 215.00      | 217.50      |
| Water and Sewer Systems | Volume of wastewater billed only to residential customers (if your unit identifies residential customers).  | Wastewater (Millions of Gallons)                                                                                  | AFIR     |           |           |             | 0.00        | 0.00        |
| County School Report    | Sources of County Funding for<br>Public School Capital Outlays                                              | Restricted Portions of Local option sales taxes - Article 40 (30% restricted)                                     | AFIR     |           |           |             | 343,233     | 334,300     |
| County School Report    | Sources of County Funding for<br>Public School Capital Outlays                                              | Restricted portions of local option sales taxes - Article 42 (60% restricted)                                     | AFIR     |           |           |             | 233,423     | 241,441     |
| County School Report    | Sources of County Funding for<br>Public School Capital Outlays                                              | Interest on restricted sales taxes                                                                                | AFIR     |           |           |             | 0           | 0           |
| County School Report    | Total Restricted Local Option<br>Sales Tax Sources                                                          |                                                                                                                   | AFIR     |           |           |             | \$576,656   | \$575,741   |
| County School Report    | Sources of County Funding for<br>Public School Capital Outlays                                              | Withdrawal from the Public Schools<br>Building Capital Fund                                                       | AFIR     |           |           |             | 0           | 0           |
| County School Report    | Other Sources:                                                                                              | NC Education Lottery                                                                                              | AFIR     |           |           |             | 222,692     | 559,350     |
| County School Report    | Sources of County Funding for<br>Public School Capital Outlays                                              | Proceeds from general obligation debt for public school less issuance costs                                       | AFIR     |           |           |             | 0           | 0           |
| County School Report    | Sources of County Funding for<br>Public School Capital Outlays                                              | Proceeds from non-general obligation<br>debt for public school less issuance<br>costs                             | AFIR     |           |           |             | 136,645     | 3,448,300   |