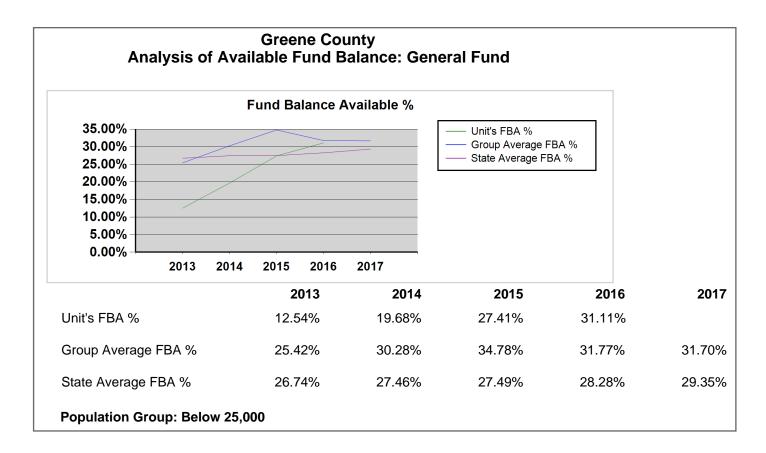

|                                                    |                              |                                                                                          |       | 2017          | 2016          | 2015          | 2014          | 2013          |
|----------------------------------------------------|------------------------------|------------------------------------------------------------------------------------------|-------|---------------|---------------|---------------|---------------|---------------|
| County Revenues and Expenditures Financial Profile |                              | Number of Reporting (AFIR) Counties in Group                                             | AFIR  | 23            | 23            | 22            | 26            | 26            |
| County Revenues and Expenditures Financial Profile |                              | Average Population of Counties<br>Reporting AFIR in Group                                | AFIR  | 15,132        | 15,153        | 15,681        | 15,984        | 15,988        |
| General Fund                                       |                              | General Fund revenues                                                                    | Audit | \$0           | \$18,152,999  | \$18,219,044  | \$17,209,381  | \$17,372,217  |
| General Fund                                       |                              | General Fund expenditures                                                                | Audit | 0             | 16,750,605    | 16,089,795    | 15,890,034    | 16,617,730    |
| General Fund                                       |                              | Operating transfers in                                                                   | Audit | 0             | 36,200        | 36,200        | 88,233        | 434,274       |
| General Fund                                       |                              | Operating transfers out                                                                  | Audit | 0             | 968,601       | 1,030,305     | 710,837       | 426,330       |
| General Fund                                       |                              | Proceeds from capital leases and installment purchases                                   | Audit | 0             | 0             | 309,499       | 224,702       | 90,000        |
| General Fund                                       |                              | Other items                                                                              | Audit | 0             | 6,816         | 20,236        | 636           | -49,250       |
| General Fund                                       |                              | Excess of revenues and other sources over (under) expenditures and other uses            | Audit | \$0           | \$476,809     | \$1,464,879   | \$922,081     | \$803,181     |
| General Fund                                       | Fund balance available (FBA) | In dollars                                                                               | Audit | \$0           | \$5,511,725   | \$4,607,997   | \$3,223,638   | \$2,125,394   |
| General Fund                                       | Fund balance available (FBA) | FBA as a % of GF Net Expenditures:<br>Unit's FBA %                                       | AFIR  |               | 31.11%        | 27.41%        | 19.68%        | 12.54%        |
| General Fund                                       | Fund balance available (FBA) | FBA as a % of GF Net Expenditures:<br>Group Average FBA % of Counties<br>Reporting Audit | AFIR  | 31.70%        | 31.77%        | 34.78%        | 30.28%        | 25.42%        |
| General Fund                                       | Fund balance available (FBA) | FBA as a % of GF Net Expenditures:<br>State Average FBA % of Counties<br>Reporting Audit | AFIR  | 29.35%        | 28.28%        | 27.49%        | 27.46%        | 26.74%        |
| General Fund                                       | Fund balance available (FBA) | Number of Counties Reporting Audit in Group                                              | Audit | 25            | 25            | 25            | 26            | 26            |
| Cash, Investments and Financing                    |                              | Population at July 1st of the Previous Year                                              | NCDOR | 21,421        | 21,158        | 21,286        | 21,073        | 21,435        |
| Cash, Investments and Financing                    |                              | Population Group                                                                         | AFIR  | Below 25,000  |
| Cash, Investments and Financing                    |                              | Cash & Investments at June 30th                                                          | Audit | 0             | 16,352,157    | 14,291,291    | 12,518,531    | 10,990,951    |
| Cash, Investments and Financing                    |                              | Investment Earnings                                                                      | AFIR  |               |               | 2,242         | 6,668         | 1,312         |
| Cash, Investments and Financing                    |                              | Tax Rate Equivalent                                                                      | AFIR  | 0.0000        | 0.0000        | 0.0002        | 0.0006        | 0.0001        |
| Cash, Investments and Financing                    |                              | Tax Rate Equivalent: Group Average of Counties Reporting AFIR                            | AFIR  |               |               | 0.0043        | 0.0049        | 0.0038        |
| Cash, Investments and Financing                    |                              | Tax Rate Equivalent: State Average for<br>Counties Reporting AFIR                        | AFIR  |               |               | 0.0037        | 0.0031        | 0.0035        |
| Cash, Investments and Financing                    |                              | Latest year of Revaluation                                                               | NCDOR | 2013          | 2013          | 2013          | 2013          | 2005          |
| Cash, Investments and Financing                    |                              | January 1, Prior Year Assessed Valuation                                                 | NCDOR | 1,107,548,809 | 1,084,275,036 | 1,070,137,224 | 1,055,581,095 | 1,022,600,915 |
| Cash, Investments and Financing                    |                              | Tax Rate                                                                                 | NCDOR | 0.7860        | 0.7860        | 0.7860        | 0.7860        | 0.7560        |
| Cash, Investments and Financing                    |                              | Tax Rate Group Average                                                                   | AFIR  | 0.6216        | 0.6031        | 0.5998        | 0.5670        | 0.5269        |
| Cash, Investments and Financing                    |                              | Tax Rate State Average                                                                   | AFIR  | 0.6648        | 0.6617        | 0.6470        | 0.6329        | 0.6192        |
| Cash, Investments and Financing                    |                              | Assessment -to-Sales Ratio                                                               | NCDOR | 97.37         | 104.01        | 104.01        | 103.04        | 92.95         |
| Cash, Investments and Financing                    |                              | Assessment -to-Sales Ratio Group<br>Average                                              | AFIR  | 102.39        | 103.93        | 103.81        | 105.82        | 107.12        |