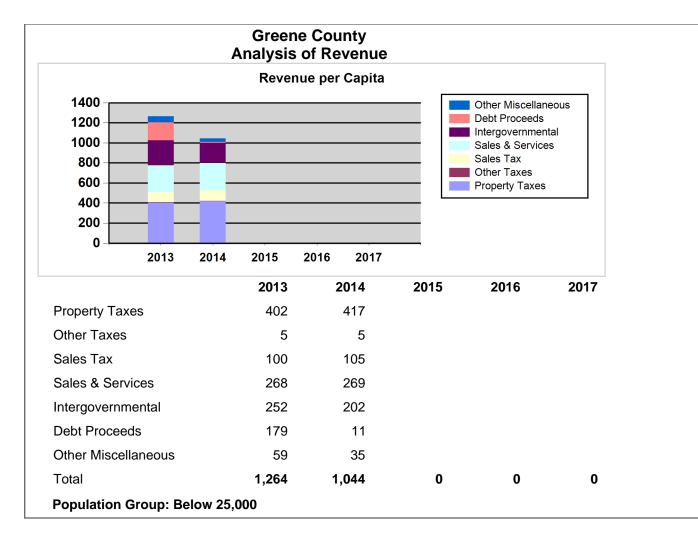

## Note: All data unless otherwise specified is for the 12 month period ending June, 30th of the designated year

|                                                       |                               |                                                      |      | 2017 | 2016 | 2015 | 2014         | 2013         |
|-------------------------------------------------------|-------------------------------|------------------------------------------------------|------|------|------|------|--------------|--------------|
| County Revenues and Expenditures Financial Profile    | Revenues by Source            | Property Taxes                                       | AFIR |      |      |      | \$8,777,586  | \$8,609,245  |
| County Revenues and Expenditures Financial Profile    | Revenues by Source            | Other Taxes                                          | AFIR |      |      |      | 109,208      | 100,306      |
| County Revenues and Expenditures Financial Profile    | Revenues by Source            | Sales Tax                                            | AFIR |      |      |      | 2,216,847    | 2,138,499    |
| County Revenues and Expenditures Financial Profile    | Revenues by Source            | Sales & Services                                     | AFIR |      |      |      | 5,674,772    | 5,746,889    |
| County Revenues and Expenditures Financial Profile    | Revenues by Source            | Intergovernmental                                    | AFIR |      |      |      | 4,257,882    | 5,397,201    |
| County Revenues and Expenditures Financial Profile    | Revenues by Source            | Debt Proceeds                                        | AFIR |      |      |      | 224,702      | 3,843,362    |
| County Revenues and Expenditures Financial Profile    | Revenues by Source            | Other Miscellaneous                                  | AFIR |      |      |      | 734,885      | 1,258,517    |
| County Revenues and Expenditures Financial<br>Profile | Revenues by Source            | Total                                                | AFIR | \$0  | \$0  | \$0  | \$21,995,882 | \$27,094,019 |
| County Revenues and Expenditures Financial Profile    | Expenditures by Function      | Education                                            | AFIR |      |      |      | \$2,885,201  | \$4,059,393  |
| County Revenues and Expenditures Financial Profile    | Expenditures by Function      | Debt Service                                         | AFIR |      |      |      | 2,175,942    | 1,988,350    |
| County Revenues and Expenditures Financial Profile    | Expenditures by Function      | Human Services                                       | AFIR |      |      |      | 5,263,045    | 5,719,771    |
| County Revenues and Expenditures Financial Profile    | Expenditures by Function      | General Government                                   | AFIR |      |      |      | 2,034,475    | 2,170,441    |
| County Revenues and Expenditures Financial Profile    | Expenditures by Function      | Public Safety                                        | AFIR |      |      |      | 4,038,552    | 5,602,147    |
| County Revenues and Expenditures Financial Profile    | Expenditures by Function      | Other                                                | AFIR |      |      |      | 3,693,670    | 4,493,782    |
| County Revenues and Expenditures Financial<br>Profile | Expenditures by Function      | Total                                                | AFIR | \$0  | \$0  | \$0  | \$20,090,885 | \$24,033,884 |
| County Revenues and Expenditures Financial Profile    | Expenditures by Object        | Salaries & Wages                                     | AFIR |      |      |      | \$4,909,891  | \$5,326,316  |
| County Revenues and Expenditures Financial Profile    | Expenditures by Object        | Capital Outlay                                       | AFIR |      |      |      | 0            | 1,204,161    |
| County Revenues and Expenditures Financial Profile    | Expenditures by Object        | Other Operating                                      | AFIR |      |      |      | 12,252,496   | 12,661,670   |
| County Revenues and Expenditures Financial Profile    | Expenditures by Object        | Public School Capital                                | AFIR |      |      |      | 843,576      | 1,654,844    |
| County Revenues and Expenditures Financial Profile    | Expenditures by Object        | Public School Current                                | AFIR |      |      |      | 1,811,625    | 2,177,549    |
| County Revenues and Expenditures Financial Profile    | Expenditures by Object        | Public School - All Other including supplemental tax | AFIR |      |      |      |              |              |
| County Revenues and Expenditures Financial Profile    | Expenditures by Object        | Intergovernmental expenditures                       | AFIR |      |      |      | 273,297      | 1,009,344    |
| County Revenues and Expenditures Financial<br>Profile | Expenditures by Object        | Total                                                | AFIR | \$0  | \$0  | \$0  | \$20,090,885 | \$24,033,884 |
| County Revenues and Expenditures Financial Profile    | Per Capita Revenues by Source | Property Taxes                                       | AFIR |      |      |      | \$417        | \$402        |
| County Revenues and Expenditures Financial Profile    | Per Capita Revenues by Source | Other Taxes                                          | AFIR |      |      |      | 5            | 5            |
| County Revenues and Expenditures Financial Profile    | Per Capita Revenues by Source | Sales Tax                                            | AFIR |      |      |      | 105          | 100          |

|                                                       |                                                                                 |                                                      |      | 2017  | 2016  | 2015  | 2014    | 2013    |
|-------------------------------------------------------|---------------------------------------------------------------------------------|------------------------------------------------------|------|-------|-------|-------|---------|---------|
| County Revenues and Expenditures Financial Profile    | Per Capita Revenues by Source                                                   | Sales & Services                                     | AFIR |       | I     |       | 269     | 268     |
| County Revenues and Expenditures Financial Profile    | Per Capita Revenues by Source                                                   | Intergovernmental                                    | AFIR |       |       |       | 202     | 252     |
| County Revenues and Expenditures Financial Profile    | Per Capita Revenues by Source                                                   | Debt Proceeds                                        | AFIR |       |       |       | 11      | 179     |
| County Revenues and Expenditures Financial Profile    | Per Capita Revenues by Source                                                   | Other Miscellaneous                                  | AFIR |       |       |       | 35      | 59      |
| County Revenues and Expenditures Financial<br>Profile | Per Capita Revenues by Source                                                   | Total                                                | AFIR | \$0   | \$0   | \$0   | \$1,044 | \$1,264 |
| County Revenues and Expenditures Financial Profile    | Per Capita Expenditures by<br>Function                                          | Education                                            | AFIR |       |       |       | \$137   | \$189   |
| County Revenues and Expenditures Financial Profile    | Per Capita Expenditures by<br>Function                                          | Debt Service                                         | AFIR |       |       |       | 103     | 93      |
| County Revenues and Expenditures Financial Profile    | Per Capita Expenditures by<br>Function                                          | Human Services                                       | AFIR |       |       |       | 250     | 267     |
| County Revenues and Expenditures Financial Profile    | Per Capita Expenditures by<br>Function                                          | General Government                                   | AFIR |       |       |       | 97      | 101     |
| County Revenues and Expenditures Financial Profile    | Per Capita Expenditures by<br>Function                                          | Public Safety                                        | AFIR |       |       |       | 192     | 261     |
| County Revenues and Expenditures Financial Profile    | Per Capita Expenditures by<br>Function                                          | Other                                                | AFIR |       |       |       | 175     | 210     |
| County Revenues and Expenditures Financial<br>Profile | Per Capita Expenditures by<br>Function                                          | Total                                                | AFIR | \$0   | \$0   | \$0   | \$953   | \$1,121 |
| County Revenues and Expenditures Financial Profile    | Per Capita Expenditures by Object                                               | Salaries & Wages                                     | AFIR |       |       |       | \$233   | \$248   |
| County Revenues and Expenditures Financial Profile    | Per Capita Expenditures by Object                                               | Capital Outlay                                       | AFIR |       |       |       | 0       | 56      |
| County Revenues and Expenditures Financial Profile    | Per Capita Expenditures by Object                                               | Other Operating                                      | AFIR |       |       |       | 581     | 591     |
| County Revenues and Expenditures Financial Profile    | Per Capita Expenditures by Object                                               | Public School Capital                                | AFIR |       |       |       | 40      | 77      |
| County Revenues and Expenditures Financial Profile    | Per Capita Expenditures by Object                                               | Public School Current                                | AFIR |       |       |       | 86      | 102     |
| County Revenues and Expenditures Financial Profile    | Per Capita Expenditures by Object                                               | Public School - All Other including supplemental tax | AFIR |       |       |       |         |         |
| County Revenues and Expenditures Financial Profile    | Per Capita Expenditures by Object                                               | Intergovernmental expenditures                       | AFIR |       |       |       | 13      | 47      |
| County Revenues and Expenditures Financial<br>Profile | Per Capita Expenditures by<br>Object                                            | Total                                                | AFIR | \$0   | \$0   | \$0   | \$953   | \$1,121 |
| County Revenues and Expenditures Financial Profile    | Group Average Per Capita for<br>Counties Reporting AFIR -<br>Revenues by Source | Property Taxes                                       | AFIR | \$669 | \$651 | \$645 | \$680   | \$644   |
| County Revenues and Expenditures Financial Profile    | Group Average Per Capita for<br>Counties Reporting AFIR -<br>Revenues by Source | Other Taxes                                          | AFIR | 50    | 52    | 47    | 80      | 78      |
| County Revenues and Expenditures Financial Profile    | Group Average Per Capita for<br>Counties Reporting AFIR -<br>Revenues by Source | Sales Tax                                            | AFIR | 185   | 154   | 148   | 147     | 142     |
| County Revenues and Expenditures Financial Profile    | Group Average Per Capita for<br>Counties Reporting AFIR -<br>Revenues by Source | Sales & Services                                     | AFIR | 201   | 204   | 201   | 224     | 222     |
| County Revenues and Expenditures Financial Profile    | Group Average Per Capita for<br>Counties Reporting AFIR -<br>Revenues by Source | Intergovernmental                                    | AFIR | 351   | 362   | 331   | 320     | 357     |