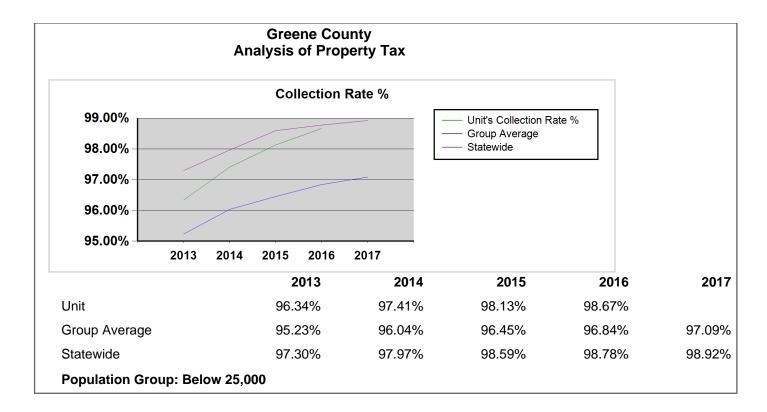

|                                 |                              |                                                                                             |          | 2017             | 2016             | 2015             | 2014             | 2013             |
|---------------------------------|------------------------------|---------------------------------------------------------------------------------------------|----------|------------------|------------------|------------------|------------------|------------------|
| Cash, Investments and Financing |                              | Assessment -to-Sales Ratio State<br>Average                                                 | AFIR     | 96.64            | 98.65            | 101.61           | 104.08           | 104.20           |
| Cash, Investments and Financing |                              | Assessed Valuation adjusted for<br>Assessed to Sales Ratio                                  | AFIR     | 1,137,464,115    | 1,042,471,912    | 1,028,879,169    | 1,024,438,174    | 1,100,162,361    |
| Cash, Investments and Financing |                              | Tax Rate Adjusted                                                                           | AFIR     | 0.7653           | 0.8175           | 0.8175           | 0.8099           | 0.7027           |
| Cash, Investments and Financing |                              | Tax Rate Adjusted Group Average                                                             | AFIR     | 0.6364           | 0.6269           | 0.6227           | 0.6000           | 0.5644           |
| Cash, Investments and Financing |                              | Tax Rate Adjusted State Average                                                             | AFIR     | 0.6424           | 0.6528           | 0.6574           | 0.6587           | 0.6451           |
| Cash, Investments and Financing |                              | Percent Collected                                                                           | Audit    |                  | 98.67%           | 98.13%           | 97.41%           | 96.34%           |
| Cash, Investments and Financing |                              | Percent Collected Group Average for<br>Counties Reporting Audit                             | Audit    | 97.09%           | 96.84%           | 96.45%           | 96.04%           | 95.23%           |
| Cash, Investments and Financing |                              | Percent Collected State Average for<br>Counties Reporting Audit                             | Audit    | 98.92%           | 98.78%           | 98.59%           | 97.97%           | 97.30%           |
| Cash, Investments and Financing |                              | Percent Collected Excluding Motor<br>Vehicles                                               | Audit    |                  | 98.46%           | 97.86%           | 97.31%           | 97.50%           |
| Cash, Investments and Financing |                              | Percent Collected Excluding Motor<br>Vehicles Group Average for Counties<br>Reporting Audit | Audit    | 96.87%           | 96.62%           | 96.21%           | 96.22%           | 96.17%           |
| Cash, Investments and Financing |                              | Percent Collected Excluding Motor<br>Vehicles State Average for Counties<br>Reporting Audit | Audit    | 98.83%           | 98.68%           | 98.50%           | 98.23%           | 98.17%           |
| Cash, Investments and Financing |                              | Percent Collected Motor Vehicles Only                                                       | Audit    |                  | 100.00%          | 100.00%          | 97.97%           | 88.02%           |
| Cash, Investments and Financing |                              | Percent Collected Motor Vehicles Only<br>Group Average for Counties Reporting<br>Audit      | Audit    | 99.71%           | 99.47%           | 99.57%           | 93.77%           | 81.88%           |
| Cash, Investments and Financing |                              | Percent Collected Motor Vehicles Only<br>State Average for Counties Reporting<br>Audit      | Audit    | 99.90%           | 99.85%           | 99.73%           | 95.11%           | 86.20%           |
| Cash, Investments and Financing |                              | Tax Uncollected                                                                             | Audit    | 0                | 114,918          | 158,878          | 222,508          | 284,030          |
| Cash, Investments and Financing |                              | Tax Uncollected Rate Equivalent                                                             | Audit    | 0.0000           | 0.0106           | 0.0148           | 0.0211           | 0.0278           |
| Debt Information                |                              | Population Group                                                                            | LGC Debt | 10,000 to 24,999 |
| Debt Information                | Ratings                      | Fitch                                                                                       | LGC Debt |                  |                  |                  |                  |                  |
| Debt Information                | Ratings                      | Moody's                                                                                     | LGC Debt |                  |                  |                  |                  |                  |
| Debt Information                | Ratings                      | S & P                                                                                       | LGC Debt | 1                |                  |                  |                  |                  |
| Debt Information                | General Obligation Debt (GO) | Enterprise                                                                                  | LGC Debt | 0                | 0                | 0                |                  | 0                |
| Debt Information                | General Obligation Debt (GO) | General Government                                                                          | LGC Debt | 0                | 0                | 0                |                  | 0                |
| Debt Information                | General Obligation Debt (GO) | Total                                                                                       | LGC Debt | \$0              | \$0              | \$0              |                  | \$0              |
| Debt Information                | General Obligation Debt (GO) | Total Per Capita                                                                            | AFIR     | 0                | 0                | 0                |                  | 0                |
| Debt Information                | General Obligation Debt (GO) | Total Per Capita for the Population<br>Group                                                | AFIR     | 48               | 52               | 60               | 187              | 60               |
| Debt Information                | General Obligation Debt (GO) | Total Per Capita State Average on the County and Municipality                               | AFIR     | 650              | 639              | 685              | 827              | 743              |
| Debt Information                | General Obligation Debt (GO) | Total per Assessed Valuation Adjusted<br>for Current Year Sales                             | AFIR     | 0.0000%          | 0.0000%          | 0.0000%          |                  | 0.0000%          |