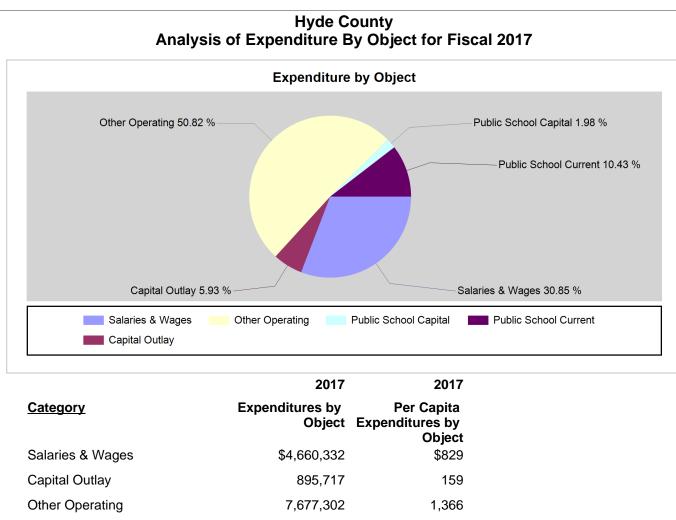

#### Note: All data unless otherwise specified is for the 12 month period ending June, 30th of the designated year

|                                                       |                               |                                                      |      | 2017         | 2016         | 2015         | 2014         | 2013         |
|-------------------------------------------------------|-------------------------------|------------------------------------------------------|------|--------------|--------------|--------------|--------------|--------------|
| County Revenues and Expenditures Financial Profile    | Revenues by Source            | Property Taxes                                       | AFIR | \$7,506,035  | \$7,459,654  | \$7,299,550  | \$7,304,413  | \$7,123,795  |
| County Revenues and Expenditures Financial Profile    | Revenues by Source            | Other Taxes                                          | AFIR | 589,419      | 610,266      | 741,204      | 506,880      | 513,226      |
| County Revenues and Expenditures Financial Profile    | Revenues by Source            | Sales Tax                                            | AFIR | 1,402,349    | 1,232,610    | 1,346,684    | 1,622,419    | 1,651,691    |
| County Revenues and Expenditures Financial Profile    | Revenues by Source            | Sales & Services                                     | AFIR | 2,296,599    | 2,370,925    | 2,132,625    | 2,272,538    | 2,786,613    |
| County Revenues and Expenditures Financial Profile    | Revenues by Source            | Intergovernmental                                    | AFIR | 3,033,892    | 2,855,064    | 3,096,698    | 3,849,500    | 3,437,745    |
| County Revenues and Expenditures Financial Profile    | Revenues by Source            | Debt Proceeds                                        | AFIR | 35,050       | 0            | 0            | 55,965       | 0            |
| County Revenues and Expenditures Financial Profile    | Revenues by Source            | Other Miscellaneous                                  | AFIR | 541,805      | 256,723      | 652,675      | 241,996      | 322,460      |
| County Revenues and Expenditures Financial<br>Profile | Revenues by Source            | Total                                                | AFIR | \$15,405,149 | \$14,785,242 | \$15,269,436 | \$15,853,711 | \$15,835,530 |
| County Revenues and Expenditures Financial Profile    | Expenditures by Function      | Education                                            | AFIR | \$1,873,886  | \$1,813,600  | \$1,577,665  | \$1,536,193  | \$1,523,331  |
| County Revenues and Expenditures Financial Profile    | Expenditures by Function      | Debt Service                                         | AFIR | 581,873      | 715,687      | 750,773      | 753,110      | 642,730      |
| County Revenues and Expenditures Financial Profile    | Expenditures by Function      | Human Services                                       | AFIR | 2,920,526    | 3,190,213    | 3,157,293    | 3,155,467    | 3,075,658    |
| County Revenues and Expenditures Financial Profile    | Expenditures by Function      | General Government                                   | AFIR | 2,140,897    | 2,242,653    | 2,199,996    | 1,853,088    | 1,596,986    |
| County Revenues and Expenditures Financial Profile    | Expenditures by Function      | Public Safety                                        | AFIR | 4,296,165    | 3,484,462    | 3,683,538    | 3,539,256    | 3,417,290    |
| County Revenues and Expenditures Financial Profile    | Expenditures by Function      | Other                                                | AFIR | 3,293,890    | 3,246,036    | 4,217,074    | 4,060,079    | 4,671,759    |
| County Revenues and Expenditures Financial<br>Profile | Expenditures by Function      | Total                                                | AFIR | \$15,107,237 | \$14,692,651 | \$15,586,339 | \$14,897,193 | \$14,927,754 |
| County Revenues and Expenditures Financial Profile    | Expenditures by Object        | Salaries & Wages                                     | AFIR | \$4,660,332  | \$4,673,855  | \$4,668,223  | \$4,775,175  | \$4,775,175  |
| County Revenues and Expenditures Financial Profile    | Expenditures by Object        | Capital Outlay                                       | AFIR | 895,717      | 284,186      | 1,174,867    | 412,163      | 293,952      |
| County Revenues and Expenditures Financial Profile    | Expenditures by Object        | Other Operating                                      | AFIR | 7,677,302    | 7,921,010    | 8,122,288    | 8,173,662    | 8,335,296    |
| County Revenues and Expenditures Financial Profile    | Expenditures by Object        | Public School Capital                                | AFIR | 298,518      | 343,264      | 289,379      | 288,610      | 27,378       |
| County Revenues and Expenditures Financial Profile    | Expenditures by Object        | Public School Current                                | AFIR | 1,575,368    | 1,470,336    | 1,288,286    | 1,247,583    | 1,495,953    |
| County Revenues and Expenditures Financial Profile    | Expenditures by Object        | Public School - All Other including supplemental tax | AFIR | 0            | 0            | 0            |              |              |
| County Revenues and Expenditures Financial Profile    | Expenditures by Object        | Intergovernmental expenditures                       | AFIR | 0            | 0            | 43,296       | 0            | 0            |
| County Revenues and Expenditures Financial<br>Profile | Expenditures by Object        | Total                                                | AFIR | \$15,107,237 | \$14,692,651 | \$15,586,339 | \$14,897,193 | \$14,927,754 |
| County Revenues and Expenditures Financial Profile    | Per Capita Revenues by Source | Property Taxes                                       | AFIR | \$1,335      | \$1,325      | \$1,272      | \$1,258      | \$1,246      |
| County Revenues and Expenditures Financial Profile    | Per Capita Revenues by Source | Other Taxes                                          | AFIR | 105          | 108          | 129          | 87           | 90           |
| County Revenues and Expenditures Financial Profile    | Per Capita Revenues by Source | Sales Tax                                            | AFIR | 249          | 219          | 235          | 279          | 289          |