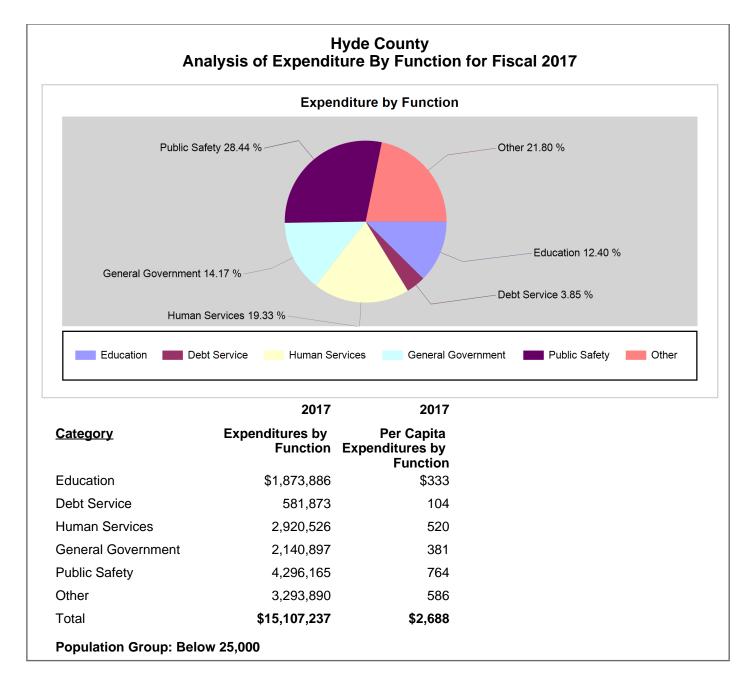

#### Note: All data unless otherwise specified is for the 12 month period ending June, 30th of the designated year

|                                                       |                               |                                                      |      | 2017         | 2016         | 2015         | 2014         | 2013         |
|-------------------------------------------------------|-------------------------------|------------------------------------------------------|------|--------------|--------------|--------------|--------------|--------------|
| County Revenues and Expenditures Financial Profile    | Revenues by Source            | Property Taxes                                       | AFIR | \$7,506,035  | \$7,459,654  | \$7,299,550  | \$7,304,413  | \$7,123,795  |
| County Revenues and Expenditures Financial Profile    | Revenues by Source            | Other Taxes                                          | AFIR | 589,419      | 610,266      | 741,204      | 506,880      | 513,226      |
| County Revenues and Expenditures Financial Profile    | Revenues by Source            | Sales Tax                                            | AFIR | 1,402,349    | 1,232,610    | 1,346,684    | 1,622,419    | 1,651,691    |
| County Revenues and Expenditures Financial Profile    | Revenues by Source            | Sales & Services                                     | AFIR | 2,296,599    | 2,370,925    | 2,132,625    | 2,272,538    | 2,786,613    |
| County Revenues and Expenditures Financial Profile    | Revenues by Source            | Intergovernmental                                    | AFIR | 3,033,892    | 2,855,064    | 3,096,698    | 3,849,500    | 3,437,745    |
| County Revenues and Expenditures Financial Profile    | Revenues by Source            | Debt Proceeds                                        | AFIR | 35,050       | 0            | 0            | 55,965       | 0            |
| County Revenues and Expenditures Financial Profile    | Revenues by Source            | Other Miscellaneous                                  | AFIR | 541,805      | 256,723      | 652,675      | 241,996      | 322,460      |
| County Revenues and Expenditures Financial<br>Profile | Revenues by Source            | Total                                                | AFIR | \$15,405,149 | \$14,785,242 | \$15,269,436 | \$15,853,711 | \$15,835,530 |
| County Revenues and Expenditures Financial Profile    | Expenditures by Function      | Education                                            | AFIR | \$1,873,886  | \$1,813,600  | \$1,577,665  | \$1,536,193  | \$1,523,331  |
| County Revenues and Expenditures Financial Profile    | Expenditures by Function      | Debt Service                                         | AFIR | 581,873      | 715,687      | 750,773      | 753,110      | 642,730      |
| County Revenues and Expenditures Financial Profile    | Expenditures by Function      | Human Services                                       | AFIR | 2,920,526    | 3,190,213    | 3,157,293    | 3,155,467    | 3,075,658    |
| County Revenues and Expenditures Financial Profile    | Expenditures by Function      | General Government                                   | AFIR | 2,140,897    | 2,242,653    | 2,199,996    | 1,853,088    | 1,596,986    |
| County Revenues and Expenditures Financial Profile    | Expenditures by Function      | Public Safety                                        | AFIR | 4,296,165    | 3,484,462    | 3,683,538    | 3,539,256    | 3,417,290    |
| County Revenues and Expenditures Financial Profile    | Expenditures by Function      | Other                                                | AFIR | 3,293,890    | 3,246,036    | 4,217,074    | 4,060,079    | 4,671,759    |
| County Revenues and Expenditures Financial<br>Profile | Expenditures by Function      | Total                                                | AFIR | \$15,107,237 | \$14,692,651 | \$15,586,339 | \$14,897,193 | \$14,927,754 |
| County Revenues and Expenditures Financial Profile    | Expenditures by Object        | Salaries & Wages                                     | AFIR | \$4,660,332  | \$4,673,855  | \$4,668,223  | \$4,775,175  | \$4,775,175  |
| County Revenues and Expenditures Financial Profile    | Expenditures by Object        | Capital Outlay                                       | AFIR | 895,717      | 284,186      | 1,174,867    | 412,163      | 293,952      |
| County Revenues and Expenditures Financial Profile    | Expenditures by Object        | Other Operating                                      | AFIR | 7,677,302    | 7,921,010    | 8,122,288    | 8,173,662    | 8,335,296    |
| County Revenues and Expenditures Financial Profile    | Expenditures by Object        | Public School Capital                                | AFIR | 298,518      | 343,264      | 289,379      | 288,610      | 27,378       |
| County Revenues and Expenditures Financial Profile    | Expenditures by Object        | Public School Current                                | AFIR | 1,575,368    | 1,470,336    | 1,288,286    | 1,247,583    | 1,495,953    |
| County Revenues and Expenditures Financial Profile    | Expenditures by Object        | Public School - All Other including supplemental tax | AFIR | 0            | 0            | 0            |              |              |
| County Revenues and Expenditures Financial Profile    | Expenditures by Object        | Intergovernmental expenditures                       | AFIR | 0            | 0            | 43,296       | 0            | 0            |
| County Revenues and Expenditures Financial<br>Profile | Expenditures by Object        | Total                                                | AFIR | \$15,107,237 | \$14,692,651 | \$15,586,339 | \$14,897,193 | \$14,927,754 |
| County Revenues and Expenditures Financial Profile    | Per Capita Revenues by Source | Property Taxes                                       | AFIR | \$1,335      | \$1,325      | \$1,272      | \$1,258      | \$1,246      |
| County Revenues and Expenditures Financial Profile    | Per Capita Revenues by Source | Other Taxes                                          | AFIR | 105          | 108          | 129          | 87           | 90           |
| County Revenues and Expenditures Financial Profile    | Per Capita Revenues by Source | Sales Tax                                            | AFIR | 249          | 219          | 235          | 279          | 289          |