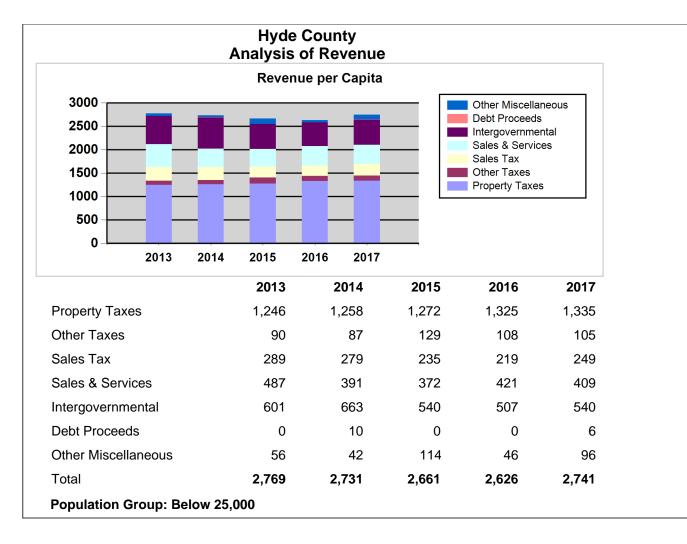

#### Note: All data unless otherwise specified is for the 12 month period ending June, 30th of the designated year

|                                                       |                               |                                                      |      | 2017         | 2016         | 2015         | 2014         | 2013         |
|-------------------------------------------------------|-------------------------------|------------------------------------------------------|------|--------------|--------------|--------------|--------------|--------------|
| County Revenues and Expenditures Financial Profile    | Revenues by Source            | Property Taxes                                       | AFIR | \$7,506,035  | \$7,459,654  | \$7,299,550  | \$7,304,413  | \$7,123,795  |
| County Revenues and Expenditures Financial Profile    | Revenues by Source            | Other Taxes                                          | AFIR | 589,419      | 610,266      | 741,204      | 506,880      | 513,226      |
| County Revenues and Expenditures Financial Profile    | Revenues by Source            | Sales Tax                                            | AFIR | 1,402,349    | 1,232,610    | 1,346,684    | 1,622,419    | 1,651,691    |
| County Revenues and Expenditures Financial Profile    | Revenues by Source            | Sales & Services                                     | AFIR | 2,296,599    | 2,370,925    | 2,132,625    | 2,272,538    | 2,786,613    |
| County Revenues and Expenditures Financial Profile    | Revenues by Source            | Intergovernmental                                    | AFIR | 3,033,892    | 2,855,064    | 3,096,698    | 3,849,500    | 3,437,745    |
| County Revenues and Expenditures Financial Profile    | Revenues by Source            | Debt Proceeds                                        | AFIR | 35,050       | 0            | 0            | 55,965       | 0            |
| County Revenues and Expenditures Financial Profile    | Revenues by Source            | Other Miscellaneous                                  | AFIR | 541,805      | 256,723      | 652,675      | 241,996      | 322,460      |
| County Revenues and Expenditures Financial<br>Profile | Revenues by Source            | Total                                                | AFIR | \$15,405,149 | \$14,785,242 | \$15,269,436 | \$15,853,711 | \$15,835,530 |
| County Revenues and Expenditures Financial Profile    | Expenditures by Function      | Education                                            | AFIR | \$1,873,886  | \$1,813,600  | \$1,577,665  | \$1,536,193  | \$1,523,331  |
| County Revenues and Expenditures Financial Profile    | Expenditures by Function      | Debt Service                                         | AFIR | 581,873      | 715,687      | 750,773      | 753,110      | 642,730      |
| County Revenues and Expenditures Financial Profile    | Expenditures by Function      | Human Services                                       | AFIR | 2,920,526    | 3,190,213    | 3,157,293    | 3,155,467    | 3,075,658    |
| County Revenues and Expenditures Financial Profile    | Expenditures by Function      | General Government                                   | AFIR | 2,140,897    | 2,242,653    | 2,199,996    | 1,853,088    | 1,596,986    |
| County Revenues and Expenditures Financial Profile    | Expenditures by Function      | Public Safety                                        | AFIR | 4,296,165    | 3,484,462    | 3,683,538    | 3,539,256    | 3,417,290    |
| County Revenues and Expenditures Financial Profile    | Expenditures by Function      | Other                                                | AFIR | 3,293,890    | 3,246,036    | 4,217,074    | 4,060,079    | 4,671,759    |
| County Revenues and Expenditures Financial<br>Profile | Expenditures by Function      | Total                                                | AFIR | \$15,107,237 | \$14,692,651 | \$15,586,339 | \$14,897,193 | \$14,927,754 |
| County Revenues and Expenditures Financial Profile    | Expenditures by Object        | Salaries & Wages                                     | AFIR | \$4,660,332  | \$4,673,855  | \$4,668,223  | \$4,775,175  | \$4,775,175  |
| County Revenues and Expenditures Financial Profile    | Expenditures by Object        | Capital Outlay                                       | AFIR | 895,717      | 284,186      | 1,174,867    | 412,163      | 293,952      |
| County Revenues and Expenditures Financial Profile    | Expenditures by Object        | Other Operating                                      | AFIR | 7,677,302    | 7,921,010    | 8,122,288    | 8,173,662    | 8,335,296    |
| County Revenues and Expenditures Financial Profile    | Expenditures by Object        | Public School Capital                                | AFIR | 298,518      | 343,264      | 289,379      | 288,610      | 27,378       |
| County Revenues and Expenditures Financial Profile    | Expenditures by Object        | Public School Current                                | AFIR | 1,575,368    | 1,470,336    | 1,288,286    | 1,247,583    | 1,495,953    |
| County Revenues and Expenditures Financial Profile    | Expenditures by Object        | Public School - All Other including supplemental tax | AFIR | 0            | 0            | 0            |              |              |
| County Revenues and Expenditures Financial Profile    | Expenditures by Object        | Intergovernmental expenditures                       | AFIR | 0            | 0            | 43,296       | 0            | 0            |
| County Revenues and Expenditures Financial<br>Profile | Expenditures by Object        | Total                                                | AFIR | \$15,107,237 | \$14,692,651 | \$15,586,339 | \$14,897,193 | \$14,927,754 |
| County Revenues and Expenditures Financial Profile    | Per Capita Revenues by Source | Property Taxes                                       | AFIR | \$1,335      | \$1,325      | \$1,272      | \$1,258      | \$1,246      |
| County Revenues and Expenditures Financial Profile    | Per Capita Revenues by Source | Other Taxes                                          | AFIR | 105          | 108          | 129          | 87           | 90           |
| County Revenues and Expenditures Financial Profile    | Per Capita Revenues by Source | Sales Tax                                            | AFIR | 249          | 219          | 235          | 279          | 289          |

|                                                       |                                                                                 |                                                      |      | 2017    | 2016    | 2015    | 2014    | 2013    |
|-------------------------------------------------------|---------------------------------------------------------------------------------|------------------------------------------------------|------|---------|---------|---------|---------|---------|
| County Revenues and Expenditures Financial Profile    | Per Capita Revenues by Source                                                   | Sales & Services                                     | AFIR | 409     | 421     | 372     | 391     | 487     |
| County Revenues and Expenditures Financial Profile    | Per Capita Revenues by Source                                                   | Intergovernmental                                    | AFIR | 540     | 507     | 540     | 663     | 601     |
| County Revenues and Expenditures Financial Profile    | Per Capita Revenues by Source                                                   | Debt Proceeds                                        | AFIR | 6       | 0       | 0       | 10      | 0       |
| County Revenues and Expenditures Financial Profile    | Per Capita Revenues by Source                                                   | Other Miscellaneous                                  | AFIR | 96      | 46      | 114     | 42      | 56      |
| County Revenues and Expenditures Financial<br>Profile | Per Capita Revenues by Source                                                   | Total                                                | AFIR | \$2,741 | \$2,626 | \$2,661 | \$2,731 | \$2,769 |
| County Revenues and Expenditures Financial Profile    | Per Capita Expenditures by<br>Function                                          | Education                                            | AFIR | \$333   | \$322   | \$275   | \$265   | \$266   |
| County Revenues and Expenditures Financial Profile    | Per Capita Expenditures by<br>Function                                          | Debt Service                                         | AFIR | 104     | 127     | 131     | 130     | 112     |
| County Revenues and Expenditures Financial Profile    | Per Capita Expenditures by<br>Function                                          | Human Services                                       | AFIR | 520     | 567     | 550     | 543     | 538     |
| County Revenues and Expenditures Financial Profile    | Per Capita Expenditures by<br>Function                                          | General Government                                   | AFIR | 381     | 398     | 383     | 319     | 279     |
| County Revenues and Expenditures Financial Profile    | Per Capita Expenditures by<br>Function                                          | Public Safety                                        | AFIR | 764     | 619     | 642     | 610     | 598     |
| County Revenues and Expenditures Financial Profile    | Per Capita Expenditures by<br>Function                                          | Other                                                | AFIR | 586     | 576     | 735     | 699     | 817     |
| County Revenues and Expenditures Financial<br>Profile | Per Capita Expenditures by<br>Function                                          | Total                                                | AFIR | \$2,688 | \$2,609 | \$2,716 | \$2,566 | \$2,611 |
| County Revenues and Expenditures Financial Profile    | Per Capita Expenditures by Object                                               | Salaries & Wages                                     | AFIR | \$829   | \$830   | \$814   | \$822   | \$835   |
| County Revenues and Expenditures Financial Profile    | Per Capita Expenditures by Object                                               | Capital Outlay                                       | AFIR | 159     | 50      | 205     | 71      | 51      |
| County Revenues and Expenditures Financial Profile    | Per Capita Expenditures by Object                                               | Other Operating                                      | AFIR | 1,366   | 1,407   | 1,416   | 1,408   | 1,458   |
| County Revenues and Expenditures Financial Profile    | Per Capita Expenditures by Object                                               | Public School Capital                                | AFIR | 53      | 61      | 50      | 50      | 5       |
| County Revenues and Expenditures Financial Profile    | Per Capita Expenditures by Object                                               | Public School Current                                | AFIR | 280     | 261     | 225     | 215     | 262     |
| County Revenues and Expenditures Financial Profile    | Per Capita Expenditures by Object                                               | Public School - All Other including supplemental tax | AFIR | 0       | 0       | 0       |         |         |
| County Revenues and Expenditures Financial Profile    | Per Capita Expenditures by Object                                               | Intergovernmental expenditures                       | AFIR | 0       | 0       | 8       | 0       | 0       |
| County Revenues and Expenditures Financial<br>Profile | Per Capita Expenditures by<br>Object                                            | Total                                                | AFIR | \$2,688 | \$2,609 | \$2,716 | \$2,566 | \$2,611 |
| County Revenues and Expenditures Financial Profile    | Group Average Per Capita for<br>Counties Reporting AFIR -<br>Revenues by Source | Property Taxes                                       | AFIR | \$669   | \$651   | \$645   | \$680   | \$644   |
| County Revenues and Expenditures Financial Profile    | Group Average Per Capita for<br>Counties Reporting AFIR -<br>Revenues by Source | Other Taxes                                          | AFIR | 50      | 52      | 47      | 80      | 78      |
| County Revenues and Expenditures Financial Profile    | Group Average Per Capita for<br>Counties Reporting AFIR -<br>Revenues by Source | Sales Tax                                            | AFIR | 185     | 154     | 148     | 147     | 142     |
| County Revenues and Expenditures Financial Profile    | Group Average Per Capita for<br>Counties Reporting AFIR -<br>Revenues by Source | Sales & Services                                     | AFIR | 201     | 204     | 201     | 224     | 222     |
| County Revenues and Expenditures Financial Profile    | Group Average Per Capita for<br>Counties Reporting AFIR -<br>Revenues by Source | Intergovernmental                                    | AFIR | 351     | 362     | 331     | 320     | 357     |