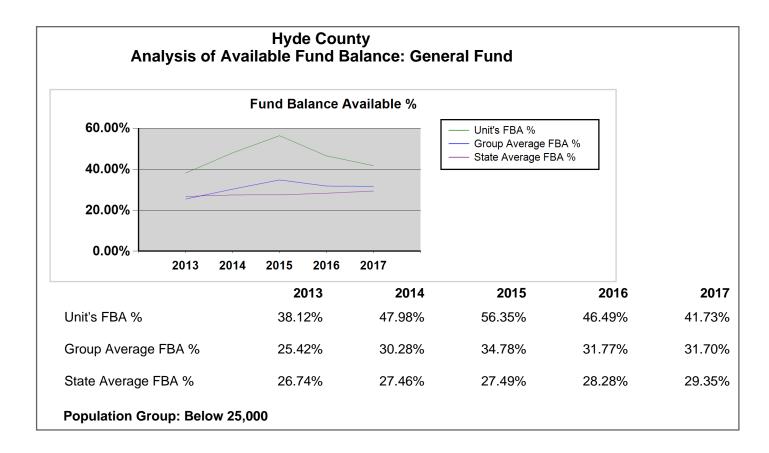

|                                                    |                              |                                                                                          |       | 2017          | 2016          | 2015          | 2014          | 2013          |
|----------------------------------------------------|------------------------------|------------------------------------------------------------------------------------------|-------|---------------|---------------|---------------|---------------|---------------|
| County Revenues and Expenditures Financial Profile |                              | Number of Reporting (AFIR) Counties in Group                                             | AFIR  | 23            | 23            | 22            | 26            | 26            |
| County Revenues and Expenditures Financial Profile |                              | Average Population of Counties<br>Reporting AFIR in Group                                | AFIR  | 15,132        | 15,153        | 15,681        | 15,984        | 15,988        |
| General Fund                                       |                              | General Fund revenues                                                                    | Audit | \$12,438,354  | \$11,886,359  | \$11,937,603  | \$12,234,217  | \$12,203,336  |
| General Fund                                       |                              | General Fund expenditures                                                                | Audit | 12,923,213    | 12,108,296    | 11,963,923    | 11,490,530    | 11,435,160    |
| General Fund                                       |                              | Operating transfers in                                                                   | Audit | 758,390       | 111,829       | 755,733       | 25,791        | 230,783       |
| General Fund                                       |                              | Operating transfers out                                                                  | Audit | 159,376       | 180,110       | 198,813       | 151,205       | 85,591        |
| General Fund                                       |                              | Proceeds from capital leases and installment purchases                                   | Audit | 35,050        | 0             | 0             | 0             | 0             |
| General Fund                                       |                              | Other items                                                                              | Audit | 171,941       | 0             | 180,000       | 76,499        | 80,385        |
| General Fund                                       |                              | Excess of revenues and other sources over (under) expenditures and other uses            | Audit | \$321,146     | (\$290,218)   | \$710,600     | \$694,772     | \$993,753     |
| General Fund                                       | Fund balance available (FBA) | In dollars                                                                               | Audit | \$5,445,312   | \$5,713,266   | \$6,853,291   | \$5,586,038   | \$4,392,163   |
| General Fund                                       | Fund balance available (FBA) | FBA as a % of GF Net Expenditures:<br>Unit's FBA %                                       | AFIR  | 41.73%        | 46.49%        | 56.35%        | 47.98%        | 38.12%        |
| General Fund                                       | Fund balance available (FBA) | FBA as a % of GF Net Expenditures:<br>Group Average FBA % of Counties<br>Reporting Audit | AFIR  | 31.70%        | 31.77%        | 34.78%        | 30.28%        | 25.42%        |
| General Fund                                       | Fund balance available (FBA) | FBA as a % of GF Net Expenditures:<br>State Average FBA % of Counties<br>Reporting Audit | AFIR  | 29.35%        | 28.28%        | 27.49%        | 27.46%        | 26.74%        |
| General Fund                                       | Fund balance available (FBA) | Number of Counties Reporting Audit in Group                                              | Audit | 25            | 25            | 25            | 26            | 26            |
| Cash, Investments and Financing                    |                              | Population at July 1st of the Previous<br>Year                                           | NCDOR | 5,621         | 5,631         | 5,738         | 5,806         | 5,718         |
| Cash, Investments and Financing                    |                              | Population Group                                                                         | AFIR  | Below 25,000  |
| Cash, Investments and Financing                    |                              | Cash & Investments at June 30th                                                          | Audit | 9,918,315     | 10,601,228    | 10,262,819    | 10,128,168    | 8,769,490     |
| Cash, Investments and Financing                    |                              | Investment Earnings                                                                      | AFIR  |               |               | 243,017       | 50,988        | 46,042        |
| Cash, Investments and Financing                    |                              | Tax Rate Equivalent                                                                      | AFIR  | 0.0000        | 0.0000        | 0.0213        | 0.0045        | 0.0041        |
| Cash, Investments and Financing                    |                              | Tax Rate Equivalent: Group Average of Counties Reporting AFIR                            | AFIR  |               |               | 0.0043        | 0.0049        | 0.0038        |
| Cash, Investments and Financing                    |                              | Tax Rate Equivalent: State Average for<br>Counties Reporting AFIR                        | AFIR  |               |               | 0.0037        | 0.0031        | 0.0035        |
| Cash, Investments and Financing                    |                              | Latest year of Revaluation                                                               | NCDOR | 2009          | 2009          | 2009          | 2009          | 2009          |
| Cash, Investments and Financing                    |                              | January 1, Prior Year Assessed<br>Valuation                                              | NCDOR | 1,156,777,957 | 1,157,305,651 | 1,141,972,256 | 1,127,153,475 | 1,119,345,731 |
| Cash, Investments and Financing                    |                              | Tax Rate                                                                                 | NCDOR | 0.6400        | 0.6400        | 0.6400        | 0.6400        | 0.6400        |
| Cash, Investments and Financing                    |                              | Tax Rate Group Average                                                                   | AFIR  | 0.6216        | 0.6031        | 0.5998        | 0.5670        | 0.5269        |
| Cash, Investments and Financing                    |                              | Tax Rate State Average                                                                   | AFIR  | 0.6648        | 0.6617        | 0.6470        | 0.6329        | 0.6192        |
| Cash, Investments and Financing                    |                              | Assessment -to-Sales Ratio                                                               | NCDOR | 111.35        | 103.64        | 109.10        | 116.63        | 109.48        |
| Cash, Investments and Financing                    |                              | Assessment -to-Sales Ratio Group<br>Average                                              | AFIR  | 102.39        | 103.93        | 103.81        | 105.82        | 107.12        |