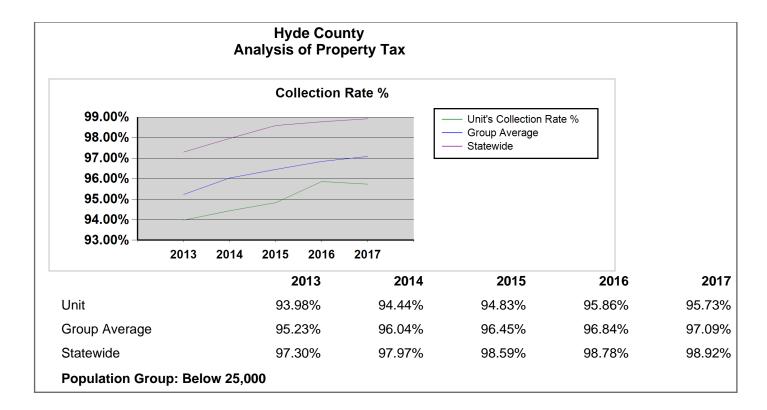

|                                 |                              |                                                                                             |          | 2017            | 2016            | 2015            | 2014            | 2013            |
|---------------------------------|------------------------------|---------------------------------------------------------------------------------------------|----------|-----------------|-----------------|-----------------|-----------------|-----------------|
| Cash, Investments and Financing |                              | Assessment -to-Sales Ratio State<br>Average                                                 | AFIR     | 96.64           | 98.65           | 101.61          | 104.08          | 104.20          |
| Cash, Investments and Financing |                              | Assessed Valuation adjusted for<br>Assessed to Sales Ratio                                  | AFIR     | 1,038,866,598   | 1,116,659,254   | 1,046,720,675   | 966,435,287     | 1,022,420,288   |
| Cash, Investments and Financing |                              | Tax Rate Adjusted                                                                           | AFIR     | 0.7126          | 0.6633          | 0.6982          | 0.7464          | 0.7007          |
| Cash, Investments and Financing |                              | Tax Rate Adjusted Group Average                                                             | AFIR     | 0.6364          | 0.6269          | 0.6227          | 0.6000          | 0.5644          |
| Cash, Investments and Financing |                              | Tax Rate Adjusted State Average                                                             | AFIR     | 0.6424          | 0.6528          | 0.6574          | 0.6587          | 0.6451          |
| Cash, Investments and Financing |                              | Percent Collected                                                                           | Audit    | 95.73%          | 95.86%          | 94.83%          | 94.44%          | 93.98%          |
| Cash, Investments and Financing |                              | Percent Collected Group Average for<br>Counties Reporting Audit                             | Audit    | 97.09%          | 96.84%          | 96.45%          | 96.04%          | 95.23%          |
| Cash, Investments and Financing |                              | Percent Collected State Average for<br>Counties Reporting Audit                             | Audit    | 98.92%          | 98.78%          | 98.59%          | 97.97%          | 97.30%          |
| Cash, Investments and Financing |                              | Percent Collected Excluding Motor<br>Vehicles                                               | Audit    | 95.56%          | 95.70%          | 94.63%          | 94.39%          | 94.75%          |
| Cash, Investments and Financing |                              | Percent Collected Excluding Motor<br>Vehicles Group Average for Counties<br>Reporting Audit | Audit    | 96.87%          | 96.62%          | 96.21%          | 96.22%          | 96.17%          |
| Cash, Investments and Financing |                              | Percent Collected Excluding Motor<br>Vehicles State Average for Counties<br>Reporting Audit | Audit    | 98.83%          | 98.68%          | 98.50%          | 98.23%          | 98.17%          |
| Cash, Investments and Financing |                              | Percent Collected Motor Vehicles Only                                                       | Audit    | 100.00%         | 99.79%          | 99.61%          | 95.52%          | 72.07%          |
| Cash, Investments and Financing |                              | Percent Collected Motor Vehicles Only<br>Group Average for Counties Reporting<br>Audit      | Audit    | 99.71%          | 99.47%          | 99.57%          | 93.77%          | 81.88%          |
| Cash, Investments and Financing |                              | Percent Collected Motor Vehicles Only<br>State Average for Counties Reporting<br>Audit      | Audit    | 99.90%          | 99.85%          | 99.73%          | 95.11%          | 86.20%          |
| Cash, Investments and Financing |                              | Tax Uncollected                                                                             | Audit    | 304,073         | 304,073         | 377,838         | 402,853         | 431,595         |
| Cash, Investments and Financing |                              | Tax Uncollected Rate Equivalent                                                             | Audit    | 0.0263          | 0.0263          | 0.0331          | 0.0357          | 0.0386          |
| Debt Information                |                              | Population Group                                                                            | LGC Debt | 9,999 and Below |
| Debt Information                | Ratings                      | Fitch                                                                                       | LGC Debt |                 |                 |                 |                 |                 |
| Debt Information                | Ratings                      | Moody's                                                                                     | LGC Debt |                 |                 |                 |                 |                 |
| Debt Information                | Ratings                      | S&P                                                                                         | LGC Debt |                 |                 |                 |                 |                 |
| Debt Information                | General Obligation Debt (GO) | Enterprise                                                                                  | LGC Debt | 1,416,032       | 1,529,412       | 1,639,475       | 1,746,654       | 1,853,400       |
| Debt Information                | General Obligation Debt (GO) | General Government                                                                          | LGC Debt | 0               | 0               | 0               |                 | 0               |
| Debt Information                | General Obligation Debt (GO) | Total                                                                                       | LGC Debt | \$1,416,032     | \$1,529,412     | \$1,639,475     | \$1,746,654     | \$1,853,400     |
| Debt Information                | General Obligation Debt (GO) | Total Per Capita                                                                            | AFIR     | 252             | 272             | 286             | 301             | 324             |
| Debt Information                | General Obligation Debt (GO) | Total Per Capita for the Population<br>Group                                                | AFIR     | 161             | 180             | 198             | 269             | 228             |
| Debt Information                | General Obligation Debt (GO) | Total Per Capita State Average on the County and Municipality                               | AFIR     | 650             | 639             | 685             | 827             | 743             |
| Debt Information                | General Obligation Debt (GO) | Total per Assessed Valuation Adjusted for Current Year Sales                                | AFIR     | 0.1363%         | 0.1369%         | 0.1566%         | 0.1807%         | 0.1812%         |