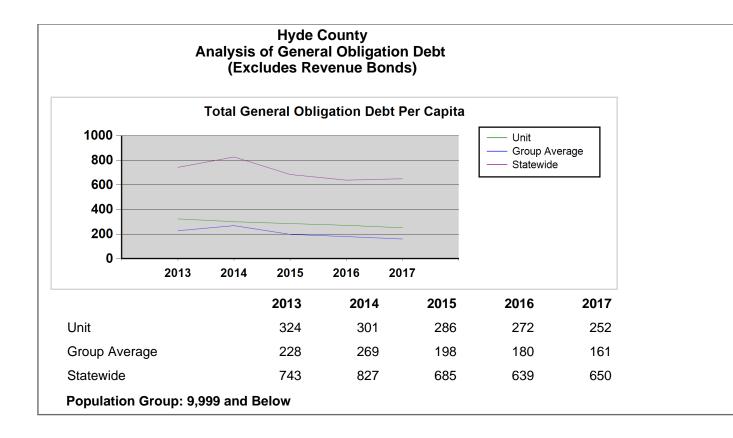

|                                 |                              |                                                                                             |          | 2017            | 2016            | 2015            | 2014            | 2013            |
|---------------------------------|------------------------------|---------------------------------------------------------------------------------------------|----------|-----------------|-----------------|-----------------|-----------------|-----------------|
| Cash, Investments and Financing |                              | Assessment -to-Sales Ratio State<br>Average                                                 | AFIR     | 96.64           | 98.65           | 101.61          | 104.08          | 104.20          |
| Cash, Investments and Financing |                              | Assessed Valuation adjusted for<br>Assessed to Sales Ratio                                  | AFIR     | 1,038,866,598   | 1,116,659,254   | 1,046,720,675   | 966,435,287     | 1,022,420,288   |
| Cash, Investments and Financing |                              | Tax Rate Adjusted                                                                           | AFIR     | 0.7126          | 0.6633          | 0.6982          | 0.7464          | 0.7007          |
| Cash, Investments and Financing |                              | Tax Rate Adjusted Group Average                                                             | AFIR     | 0.6364          | 0.6269          | 0.6227          | 0.6000          | 0.5644          |
| Cash, Investments and Financing |                              | Tax Rate Adjusted State Average                                                             | AFIR     | 0.6424          | 0.6528          | 0.6574          | 0.6587          | 0.6451          |
| Cash, Investments and Financing |                              | Percent Collected                                                                           | Audit    | 95.73%          | 95.86%          | 94.83%          | 94.44%          | 93.98%          |
| Cash, Investments and Financing |                              | Percent Collected Group Average for<br>Counties Reporting Audit                             | Audit    | 97.09%          | 96.84%          | 96.45%          | 96.04%          | 95.23%          |
| Cash, Investments and Financing |                              | Percent Collected State Average for<br>Counties Reporting Audit                             | Audit    | 98.92%          | 98.78%          | 98.59%          | 97.97%          | 97.30%          |
| Cash, Investments and Financing |                              | Percent Collected Excluding Motor<br>Vehicles                                               | Audit    | 95.56%          | 95.70%          | 94.63%          | 94.39%          | 94.75%          |
| Cash, Investments and Financing |                              | Percent Collected Excluding Motor<br>Vehicles Group Average for Counties<br>Reporting Audit | Audit    | 96.87%          | 96.62%          | 96.21%          | 96.22%          | 96.17%          |
| Cash, Investments and Financing |                              | Percent Collected Excluding Motor<br>Vehicles State Average for Counties<br>Reporting Audit | Audit    | 98.83%          | 98.68%          | 98.50%          | 98.23%          | 98.17%          |
| Cash, Investments and Financing |                              | Percent Collected Motor Vehicles Only                                                       | Audit    | 100.00%         | 99.79%          | 99.61%          | 95.52%          | 72.07%          |
| Cash, Investments and Financing |                              | Percent Collected Motor Vehicles Only<br>Group Average for Counties Reporting<br>Audit      | Audit    | 99.71%          | 99.47%          | 99.57%          | 93.77%          | 81.88%          |
| Cash, Investments and Financing |                              | Percent Collected Motor Vehicles Only<br>State Average for Counties Reporting<br>Audit      | Audit    | 99.90%          | 99.85%          | 99.73%          | 95.11%          | 86.20%          |
| Cash, Investments and Financing |                              | Tax Uncollected                                                                             | Audit    | 304,073         | 304,073         | 377,838         | 402,853         | 431,595         |
| Cash, Investments and Financing |                              | Tax Uncollected Rate Equivalent                                                             | Audit    | 0.0263          | 0.0263          | 0.0331          | 0.0357          | 0.0386          |
| Debt Information                |                              | Population Group                                                                            | LGC Debt | 9,999 and Below |
| Debt Information                | Ratings                      | Fitch                                                                                       | LGC Debt |                 |                 |                 |                 |                 |
| Debt Information                | Ratings                      | Moody's                                                                                     | LGC Debt |                 |                 |                 |                 |                 |
| Debt Information                | Ratings                      | S&P                                                                                         | LGC Debt |                 |                 |                 |                 |                 |
| Debt Information                | General Obligation Debt (GO) | Enterprise                                                                                  | LGC Debt | 1,416,032       | 1,529,412       | 1,639,475       | 1,746,654       | 1,853,400       |
| Debt Information                | General Obligation Debt (GO) | General Government                                                                          | LGC Debt | 0               | 0               | 0               |                 | 0               |
| Debt Information                | General Obligation Debt (GO) | Total                                                                                       | LGC Debt | \$1,416,032     | \$1,529,412     | \$1,639,475     | \$1,746,654     | \$1,853,400     |
| Debt Information                | General Obligation Debt (GO) | Total Per Capita                                                                            | AFIR     | 252             | 272             | 286             | 301             | 324             |
| Debt Information                | General Obligation Debt (GO) | Total Per Capita for the Population<br>Group                                                | AFIR     | 161             | 180             | 198             | 269             | 228             |
| Debt Information                | General Obligation Debt (GO) | Total Per Capita State Average on the County and Municipality                               | AFIR     | 650             | 639             | 685             | 827             | 743             |
| Debt Information                | General Obligation Debt (GO) | Total per Assessed Valuation Adjusted for Current Year Sales                                | AFIR     | 0.1363%         | 0.1369%         | 0.1566%         | 0.1807%         | 0.1812%         |