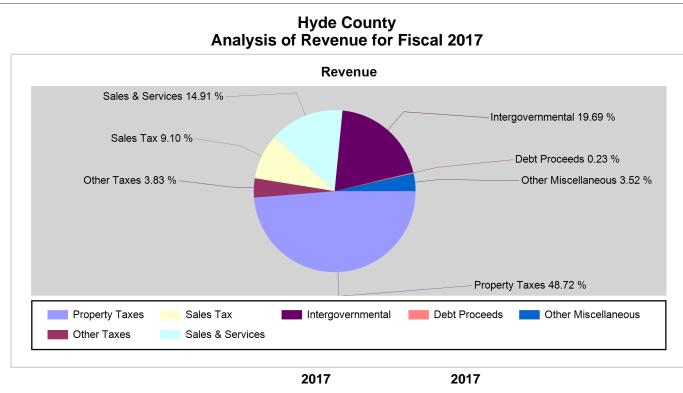

#### Note: All data unless otherwise specified is for the 12 month period ending June, 30th of the designated year

|                                                       |                               |                                                      |      | 2017         | 2016         | 2015         | 2014         | 2013         |
|-------------------------------------------------------|-------------------------------|------------------------------------------------------|------|--------------|--------------|--------------|--------------|--------------|
| County Revenues and Expenditures Financial Profile    | Revenues by Source            | Property Taxes                                       | AFIR | \$7,506,035  | \$7,459,654  | \$7,299,550  | \$7,304,413  | \$7,123,795  |
| County Revenues and Expenditures Financial Profile    | Revenues by Source            | Other Taxes                                          | AFIR | 589,419      | 610,266      | 741,204      | 506,880      | 513,226      |
| County Revenues and Expenditures Financial Profile    | Revenues by Source            | Sales Tax                                            | AFIR | 1,402,349    | 1,232,610    | 1,346,684    | 1,622,419    | 1,651,691    |
| County Revenues and Expenditures Financial Profile    | Revenues by Source            | Sales & Services                                     | AFIR | 2,296,599    | 2,370,925    | 2,132,625    | 2,272,538    | 2,786,613    |
| County Revenues and Expenditures Financial Profile    | Revenues by Source            | Intergovernmental                                    | AFIR | 3,033,892    | 2,855,064    | 3,096,698    | 3,849,500    | 3,437,745    |
| County Revenues and Expenditures Financial Profile    | Revenues by Source            | Debt Proceeds                                        | AFIR | 35,050       | 0            | 0            | 55,965       | 0            |
| County Revenues and Expenditures Financial Profile    | Revenues by Source            | Other Miscellaneous                                  | AFIR | 541,805      | 256,723      | 652,675      | 241,996      | 322,460      |
| County Revenues and Expenditures Financial<br>Profile | Revenues by Source            | Total                                                | AFIR | \$15,405,149 | \$14,785,242 | \$15,269,436 | \$15,853,711 | \$15,835,530 |
| County Revenues and Expenditures Financial Profile    | Expenditures by Function      | Education                                            | AFIR | \$1,873,886  | \$1,813,600  | \$1,577,665  | \$1,536,193  | \$1,523,331  |
| County Revenues and Expenditures Financial Profile    | Expenditures by Function      | Debt Service                                         | AFIR | 581,873      | 715,687      | 750,773      | 753,110      | 642,730      |
| County Revenues and Expenditures Financial Profile    | Expenditures by Function      | Human Services                                       | AFIR | 2,920,526    | 3,190,213    | 3,157,293    | 3,155,467    | 3,075,658    |
| County Revenues and Expenditures Financial Profile    | Expenditures by Function      | General Government                                   | AFIR | 2,140,897    | 2,242,653    | 2,199,996    | 1,853,088    | 1,596,986    |
| County Revenues and Expenditures Financial Profile    | Expenditures by Function      | Public Safety                                        | AFIR | 4,296,165    | 3,484,462    | 3,683,538    | 3,539,256    | 3,417,290    |
| County Revenues and Expenditures Financial Profile    | Expenditures by Function      | Other                                                | AFIR | 3,293,890    | 3,246,036    | 4,217,074    | 4,060,079    | 4,671,759    |
| County Revenues and Expenditures Financial<br>Profile | Expenditures by Function      | Total                                                | AFIR | \$15,107,237 | \$14,692,651 | \$15,586,339 | \$14,897,193 | \$14,927,754 |
| County Revenues and Expenditures Financial Profile    | Expenditures by Object        | Salaries & Wages                                     | AFIR | \$4,660,332  | \$4,673,855  | \$4,668,223  | \$4,775,175  | \$4,775,175  |
| County Revenues and Expenditures Financial Profile    | Expenditures by Object        | Capital Outlay                                       | AFIR | 895,717      | 284,186      | 1,174,867    | 412,163      | 293,952      |
| County Revenues and Expenditures Financial Profile    | Expenditures by Object        | Other Operating                                      | AFIR | 7,677,302    | 7,921,010    | 8,122,288    | 8,173,662    | 8,335,296    |
| County Revenues and Expenditures Financial Profile    | Expenditures by Object        | Public School Capital                                | AFIR | 298,518      | 343,264      | 289,379      | 288,610      | 27,378       |
| County Revenues and Expenditures Financial Profile    | Expenditures by Object        | Public School Current                                | AFIR | 1,575,368    | 1,470,336    | 1,288,286    | 1,247,583    | 1,495,953    |
| County Revenues and Expenditures Financial Profile    | Expenditures by Object        | Public School - All Other including supplemental tax | AFIR | 0            | 0            | 0            |              |              |
| County Revenues and Expenditures Financial Profile    | Expenditures by Object        | Intergovernmental expenditures                       | AFIR | 0            | 0            | 43,296       | 0            | 0            |
| County Revenues and Expenditures Financial<br>Profile | Expenditures by Object        | Total                                                | AFIR | \$15,107,237 | \$14,692,651 | \$15,586,339 | \$14,897,193 | \$14,927,754 |
| County Revenues and Expenditures Financial Profile    | Per Capita Revenues by Source | Property Taxes                                       | AFIR | \$1,335      | \$1,325      | \$1,272      | \$1,258      | \$1,246      |
| County Revenues and Expenditures Financial Profile    | Per Capita Revenues by Source | Other Taxes                                          | AFIR | 105          | 108          | 129          | 87           | 90           |
| County Revenues and Expenditures Financial Profile    | Per Capita Revenues by Source | Sales Tax                                            | AFIR | 249          | 219          | 235          | 279          | 289          |