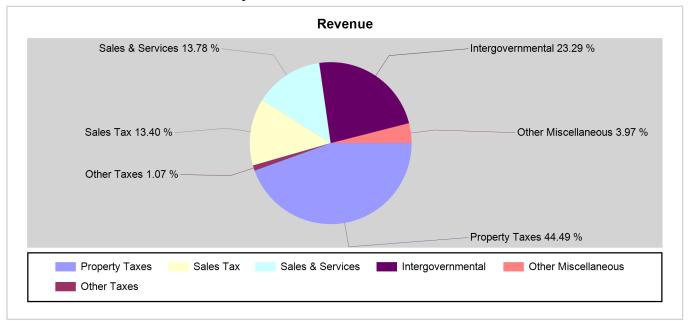

### North Carolina Department of State Treasurer Financial Information Martin County

Note: All data unless otherwise specified is for the 12 month period ending June, 30th of the designated year

|                                                    |                               |                                                      |      | 2017         | 2016         | 2015         | 2014         | 2013         |
|----------------------------------------------------|-------------------------------|------------------------------------------------------|------|--------------|--------------|--------------|--------------|--------------|
| County Revenues and Expenditures Financial Profile | Revenues by Source            | Property Taxes                                       | AFIR | \$14,908,949 | \$14,872,159 | \$14,819,792 | \$14,872,052 | \$13,305,601 |
| County Revenues and Expenditures Financial Profile | Revenues by Source            | Other Taxes                                          | AFIR | 358,311      | 367,004      | 365,852      | 356,034      | 319,068      |
| County Revenues and Expenditures Financial Profile | Revenues by Source            | Sales Tax                                            | AFIR | 4,491,610    | 4,248,663    | 4,247,682    | 4,006,177    | 3,882,550    |
| County Revenues and Expenditures Financial Profile | Revenues by Source            | Sales & Services                                     | AFIR | 4,617,189    | 4,659,349    | 4,925,647    | 4,549,267    | 4,764,518    |
| County Revenues and Expenditures Financial Profile | Revenues by Source            | Intergovernmental                                    | AFIR | 7,806,386    | 8,198,997    | 7,075,966    | 9,103,285    | 12,516,295   |
| County Revenues and Expenditures Financial Profile | Revenues by Source            | Debt Proceeds                                        | AFIR | 0            | 0            | 0            | 0            | 0            |
| County Revenues and Expenditures Financial Profile | Revenues by Source            | Other Miscellaneous                                  | AFIR | 1,331,942    | 1,222,963    | 1,823,404    | 1,326,320    | 1,207,061    |
| County Revenues and Expenditures Financial Profile | Revenues by Source            | Total                                                | AFIR | \$33,514,387 | \$33,569,135 | \$33,258,343 | \$34,213,135 | \$35,995,093 |
| County Revenues and Expenditures Financial Profile | Expenditures by Function      | Education                                            | AFIR | \$7,270,323  | \$7,076,879  | \$7,065,581  | \$8,208,634  | \$9,239,801  |
| County Revenues and Expenditures Financial Profile | Expenditures by Function      | Debt Service                                         | AFIR | 1,606,545    | 1,310,457    | 1,797,388    | 2,660,696    | 1,720,420    |
| County Revenues and Expenditures Financial Profile | Expenditures by Function      | Human Services                                       | AFIR | 6,718,007    | 6,791,664    | 6,586,015    | 6,371,835    | 6,521,123    |
| County Revenues and Expenditures Financial Profile | Expenditures by Function      | General Government                                   | AFIR | 3,289,542    | 3,006,132    | 2,837,997    | 2,834,811    | 2,640,996    |
| County Revenues and Expenditures Financial Profile | Expenditures by Function      | Public Safety                                        | AFIR | 6,845,020    | 6,384,364    | 6,491,752    | 6,599,092    | 6,144,522    |
| County Revenues and Expenditures Financial Profile | Expenditures by Function      | Other                                                | AFIR | 6,689,990    | 6,852,973    | 6,136,060    | 8,573,745    | 7,501,041    |
| County Revenues and Expenditures Financial Profile | Expenditures by Function      | Total                                                | AFIR | \$32,419,427 | \$31,422,469 | \$30,914,793 | \$35,248,813 | \$33,767,903 |
| County Revenues and Expenditures Financial Profile | Expenditures by Object        | Salaries & Wages                                     | AFIR | \$6,184,420  | \$5,422,216  | \$5,321,482  | \$5,602,905  | \$5,227,776  |
| County Revenues and Expenditures Financial Profile | Expenditures by Object        | Capital Outlay                                       | AFIR | 2,334,814    | 678,960      | 820,638      | 1,615,079    | 1,499,169    |
| County Revenues and Expenditures Financial Profile | Expenditures by Object        | Other Operating                                      | AFIR | 17,347,447   | 18,872,869   | 18,489,025   | 18,840,071   | 17,051,492   |
| County Revenues and Expenditures Financial Profile | Expenditures by Object        | Public School Capital                                | AFIR | 596,888      | 598,929      | 649,403      | 1,745,032    | 2,705,147    |
| County Revenues and Expenditures Financial Profile | Expenditures by Object        | Public School Current                                | AFIR | 5,654,000    | 5,554,000    | 5,305,028    | 5,380,044    | 5,398,044    |
| County Revenues and Expenditures Financial Profile | Expenditures by Object        | Public School - All Other including supplemental tax | AFIR | 0            | 0            | 0            |              |              |
| County Revenues and Expenditures Financial Profile | Expenditures by Object        | Intergovernmental expenditures                       | AFIR | 301,858      | 295,495      | 329,217      | 2,065,682    | 1,886,275    |
| County Revenues and Expenditures Financial Profile | Expenditures by Object        | Total                                                | AFIR | \$32,419,427 | \$31,422,469 | \$30,914,793 | \$35,248,813 | \$33,767,903 |
| County Revenues and Expenditures Financial Profile | Per Capita Revenues by Source | Property Taxes                                       | AFIR | \$632        | \$626        | \$625        | \$626        | \$551        |
| County Revenues and Expenditures Financial Profile | Per Capita Revenues by Source | Other Taxes                                          | AFIR | 15           | 15           | 15           | 15           | 13           |
| County Revenues and Expenditures Financial Profile | Per Capita Revenues by Source | Sales Tax                                            | AFIR | 190          | 179          | 179          | 169          | 161          |