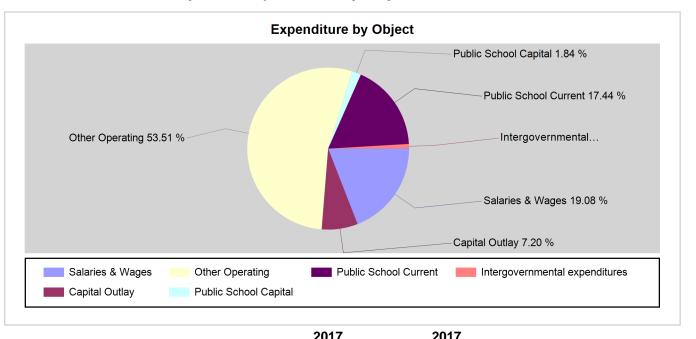

### North Carolina Department of State Treasurer Financial Information Martin County

Note: All data unless otherwise specified is for the 12 month period ending June, 30th of the designated year

|                                                    |                               |                                                      |      | 2017         | 2016         | 2015         | 2014         | 2013         |
|----------------------------------------------------|-------------------------------|------------------------------------------------------|------|--------------|--------------|--------------|--------------|--------------|
| County Revenues and Expenditures Financial Profile | Revenues by Source            | Property Taxes                                       | AFIR | \$14,908,949 | \$14,872,159 | \$14,819,792 | \$14,872,052 | \$13,305,601 |
| County Revenues and Expenditures Financial Profile | Revenues by Source            | Other Taxes                                          | AFIR | 358,311      | 367,004      | 365,852      | 356,034      | 319,068      |
| County Revenues and Expenditures Financial Profile | Revenues by Source            | Sales Tax                                            | AFIR | 4,491,610    | 4,248,663    | 4,247,682    | 4,006,177    | 3,882,550    |
| County Revenues and Expenditures Financial Profile | Revenues by Source            | Sales & Services                                     | AFIR | 4,617,189    | 4,659,349    | 4,925,647    | 4,549,267    | 4,764,518    |
| County Revenues and Expenditures Financial Profile | Revenues by Source            | Intergovernmental                                    | AFIR | 7,806,386    | 8,198,997    | 7,075,966    | 9,103,285    | 12,516,295   |
| County Revenues and Expenditures Financial Profile | Revenues by Source            | Debt Proceeds                                        | AFIR | 0            | 0            | 0            | 0            | 0            |
| County Revenues and Expenditures Financial Profile | Revenues by Source            | Other Miscellaneous                                  | AFIR | 1,331,942    | 1,222,963    | 1,823,404    | 1,326,320    | 1,207,061    |
| County Revenues and Expenditures Financial Profile | Revenues by Source            | Total                                                | AFIR | \$33,514,387 | \$33,569,135 | \$33,258,343 | \$34,213,135 | \$35,995,093 |
| County Revenues and Expenditures Financial Profile | Expenditures by Function      | Education                                            | AFIR | \$7,270,323  | \$7,076,879  | \$7,065,581  | \$8,208,634  | \$9,239,801  |
| County Revenues and Expenditures Financial Profile | Expenditures by Function      | Debt Service                                         | AFIR | 1,606,545    | 1,310,457    | 1,797,388    | 2,660,696    | 1,720,420    |
| County Revenues and Expenditures Financial Profile | Expenditures by Function      | Human Services                                       | AFIR | 6,718,007    | 6,791,664    | 6,586,015    | 6,371,835    | 6,521,123    |
| County Revenues and Expenditures Financial Profile | Expenditures by Function      | General Government                                   | AFIR | 3,289,542    | 3,006,132    | 2,837,997    | 2,834,811    | 2,640,996    |
| County Revenues and Expenditures Financial Profile | Expenditures by Function      | Public Safety                                        | AFIR | 6,845,020    | 6,384,364    | 6,491,752    | 6,599,092    | 6,144,522    |
| County Revenues and Expenditures Financial Profile | Expenditures by Function      | Other                                                | AFIR | 6,689,990    | 6,852,973    | 6,136,060    | 8,573,745    | 7,501,041    |
| County Revenues and Expenditures Financial Profile | Expenditures by Function      | Total                                                | AFIR | \$32,419,427 | \$31,422,469 | \$30,914,793 | \$35,248,813 | \$33,767,903 |
| County Revenues and Expenditures Financial Profile | Expenditures by Object        | Salaries & Wages                                     | AFIR | \$6,184,420  | \$5,422,216  | \$5,321,482  | \$5,602,905  | \$5,227,776  |
| County Revenues and Expenditures Financial Profile | Expenditures by Object        | Capital Outlay                                       | AFIR | 2,334,814    | 678,960      | 820,638      | 1,615,079    | 1,499,169    |
| County Revenues and Expenditures Financial Profile | Expenditures by Object        | Other Operating                                      | AFIR | 17,347,447   | 18,872,869   | 18,489,025   | 18,840,071   | 17,051,492   |
| County Revenues and Expenditures Financial Profile | Expenditures by Object        | Public School Capital                                | AFIR | 596,888      | 598,929      | 649,403      | 1,745,032    | 2,705,147    |
| County Revenues and Expenditures Financial Profile | Expenditures by Object        | Public School Current                                | AFIR | 5,654,000    | 5,554,000    | 5,305,028    | 5,380,044    | 5,398,044    |
| County Revenues and Expenditures Financial Profile | Expenditures by Object        | Public School - All Other including supplemental tax | AFIR | 0            | 0            | 0            |              |              |
| County Revenues and Expenditures Financial Profile | Expenditures by Object        | Intergovernmental expenditures                       | AFIR | 301,858      | 295,495      | 329,217      | 2,065,682    | 1,886,275    |
| County Revenues and Expenditures Financial Profile | Expenditures by Object        | Total                                                | AFIR | \$32,419,427 | \$31,422,469 | \$30,914,793 | \$35,248,813 | \$33,767,903 |
| County Revenues and Expenditures Financial Profile | Per Capita Revenues by Source | Property Taxes                                       | AFIR | \$632        | \$626        | \$625        | \$626        | \$551        |
| County Revenues and Expenditures Financial Profile | Per Capita Revenues by Source | Other Taxes                                          | AFIR | 15           | 15           | 15           | 15           | 13           |
| County Revenues and Expenditures Financial Profile | Per Capita Revenues by Source | Sales Tax                                            | AFIR | 190          | 179          | 179          | 169          | 161          |