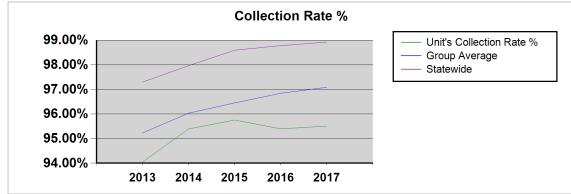

|                                 |                              |                                                                                             |          | 2017             | 2016             | 2015             | 2014             | 2013             |
|---------------------------------|------------------------------|---------------------------------------------------------------------------------------------|----------|------------------|------------------|------------------|------------------|------------------|
| Cash, Investments and Financing |                              | Assessment -to-Sales Ratio State Average                                                    | AFIR     | 96.64            | 98.65            | 101.61           | 104.08           | 104.20           |
| Cash, Investments and Financing |                              | Assessed Valuation adjusted for<br>Assessed to Sales Ratio                                  | AFIR     | 1,766,007,656    | 1,782,145,614    | 1,731,236,822    | 1,989,025,211    | 1,860,740,492    |
| Cash, Investments and Financing |                              | Tax Rate Adjusted                                                                           | AFIR     | 0.8025           | 0.7953           | 0.7920           | 0.7362           | 0.6770           |
| Cash, Investments and Financing |                              | Tax Rate Adjusted Group Average                                                             | AFIR     | 0.6364           | 0.6269           | 0.6227           | 0.6000           | 0.5644           |
| Cash, Investments and Financing |                              | Tax Rate Adjusted State Average                                                             | AFIR     | 0.6424           | 0.6528           | 0.6574           | 0.6587           | 0.6451           |
| Cash, Investments and Financing |                              | Percent Collected                                                                           | Audit    | 95.51%           | 95.40%           | 95.76%           | 95.40%           | 94.05%           |
| Cash, Investments and Financing |                              | Percent Collected Group Average for Counties Reporting Audit                                | Audit    | 97.09%           | 96.84%           | 96.45%           | 96.04%           | 95.23%           |
| Cash, Investments and Financing |                              | Percent Collected State Average for Counties Reporting Audit                                | Audit    | 98.92%           | 98.78%           | 98.59%           | 97.97%           | 97.30%           |
| Cash, Investments and Financing |                              | Percent Collected Excluding Motor Vehicles                                                  | Audit    | 95.00%           | 94.91%           | 95.30%           | 95.39%           | 95.09%           |
| Cash, Investments and Financing |                              | Percent Collected Excluding Motor<br>Vehicles Group Average for Counties<br>Reporting Audit | Audit    | 96.87%           | 96.62%           | 96.21%           | 96.22%           | 96.17%           |
| Cash, Investments and Financing |                              | Percent Collected Excluding Motor<br>Vehicles State Average for Counties<br>Reporting Audit | Audit    | 98.83%           | 98.68%           | 98.50%           | 98.23%           | 98.17%           |
| Cash, Investments and Financing |                              | Percent Collected Motor Vehicles Only                                                       | Audit    | 100.00%          | 100.00%          | 100.00%          | 95.42%           | 83.46%           |
| Cash, Investments and Financing |                              | Percent Collected Motor Vehicles Only<br>Group Average for Counties Reporting<br>Audit      | Audit    | 99.71%           | 99.47%           | 99.57%           | 93.77%           | 81.88%           |
| Cash, Investments and Financing |                              | Percent Collected Motor Vehicles Only<br>State Average for Counties Reporting<br>Audit      | Audit    | 99.90%           | 99.85%           | 99.73%           | 95.11%           | 86.20%           |
| Cash, Investments and Financing |                              | Tax Uncollected                                                                             | Audit    | 639,555          | 657,100          | 585,575          | 653,476          | 764,516          |
| Cash, Investments and Financing |                              | Tax Uncollected Rate Equivalent                                                             | Audit    | 0.0332           | 0.0341           | 0.0307           | 0.0321           | 0.0407           |
| Debt Information                |                              | Population Group                                                                            | LGC Debt | 10,000 to 24,999 |
| Debt Information                | Ratings                      | Fitch                                                                                       | LGC Debt |                  |                  |                  |                  |                  |
| Debt Information                | Ratings                      | Moody's                                                                                     | LGC Debt |                  |                  |                  |                  |                  |
| Debt Information                | Ratings                      | S & P                                                                                       | LGC Debt |                  |                  |                  |                  |                  |
| Debt Information                | General Obligation Debt (GO) | Enterprise                                                                                  | LGC Debt | 0                | 0                | 0                |                  | 0                |
| Debt Information                | General Obligation Debt (GO) | General Government                                                                          | LGC Debt | 0                | 0                | 0                |                  | 0                |
| Debt Information                | General Obligation Debt (GO) | Total                                                                                       | LGC Debt | \$0              | \$0              | \$0              |                  | \$0              |
| Debt Information                | General Obligation Debt (GO) | Total Per Capita                                                                            | AFIR     | 0                | 0                | 0                |                  | 0                |
| Debt Information                | General Obligation Debt (GO) | Total Per Capita for the Population Group                                                   | AFIR     | 48               | 52               | 60               | 187              | 60               |
| Debt Information                | General Obligation Debt (GO) | Total Per Capita State Average on the County and Municipality                               | AFIR     | 650              | 639              | 685              | 827              | 743              |
| Debt Information                | General Obligation Debt (GO) | Total per Assessed Valuation Adjusted for Current Year Sales                                | AFIR     | 0.0000%          | 0.0000%          | 0.0000%          |                  | 0.0000%          |