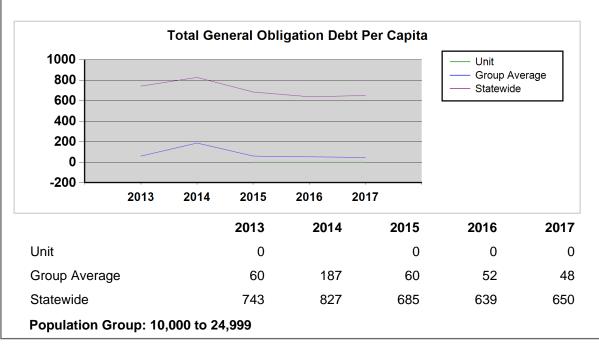

|                                 |                              |                                                                                             |          | 2017             | 2016             | 2015             | 2014             | 2013             |
|---------------------------------|------------------------------|---------------------------------------------------------------------------------------------|----------|------------------|------------------|------------------|------------------|------------------|
| Cash, Investments and Financing |                              | Assessment -to-Sales Ratio State Average                                                    | AFIR     | 96.64            | 98.65            | 101.61           | 104.08           | 104.20           |
| Cash, Investments and Financing |                              | Assessed Valuation adjusted for<br>Assessed to Sales Ratio                                  | AFIR     | 1,766,007,656    | 1,782,145,614    | 1,731,236,822    | 1,989,025,211    | 1,860,740,492    |
| Cash, Investments and Financing |                              | Tax Rate Adjusted                                                                           | AFIR     | 0.8025           | 0.7953           | 0.7920           | 0.7362           | 0.6770           |
| Cash, Investments and Financing |                              | Tax Rate Adjusted Group Average                                                             | AFIR     | 0.6364           | 0.6269           | 0.6227           | 0.6000           | 0.5644           |
| Cash, Investments and Financing |                              | Tax Rate Adjusted State Average                                                             | AFIR     | 0.6424           | 0.6528           | 0.6574           | 0.6587           | 0.6451           |
| Cash, Investments and Financing |                              | Percent Collected                                                                           | Audit    | 95.51%           | 95.40%           | 95.76%           | 95.40%           | 94.05%           |
| Cash, Investments and Financing |                              | Percent Collected Group Average for Counties Reporting Audit                                | Audit    | 97.09%           | 96.84%           | 96.45%           | 96.04%           | 95.23%           |
| Cash, Investments and Financing |                              | Percent Collected State Average for Counties Reporting Audit                                | Audit    | 98.92%           | 98.78%           | 98.59%           | 97.97%           | 97.30%           |
| Cash, Investments and Financing |                              | Percent Collected Excluding Motor Vehicles                                                  | Audit    | 95.00%           | 94.91%           | 95.30%           | 95.39%           | 95.09%           |
| Cash, Investments and Financing |                              | Percent Collected Excluding Motor<br>Vehicles Group Average for Counties<br>Reporting Audit | Audit    | 96.87%           | 96.62%           | 96.21%           | 96.22%           | 96.17%           |
| Cash, Investments and Financing |                              | Percent Collected Excluding Motor<br>Vehicles State Average for Counties<br>Reporting Audit | Audit    | 98.83%           | 98.68%           | 98.50%           | 98.23%           | 98.17%           |
| Cash, Investments and Financing |                              | Percent Collected Motor Vehicles Only                                                       | Audit    | 100.00%          | 100.00%          | 100.00%          | 95.42%           | 83.46%           |
| Cash, Investments and Financing |                              | Percent Collected Motor Vehicles Only<br>Group Average for Counties Reporting<br>Audit      | Audit    | 99.71%           | 99.47%           | 99.57%           | 93.77%           | 81.88%           |
| Cash, Investments and Financing |                              | Percent Collected Motor Vehicles Only<br>State Average for Counties Reporting<br>Audit      | Audit    | 99.90%           | 99.85%           | 99.73%           | 95.11%           | 86.20%           |
| Cash, Investments and Financing |                              | Tax Uncollected                                                                             | Audit    | 639,555          | 657,100          | 585,575          | 653,476          | 764,516          |
| Cash, Investments and Financing |                              | Tax Uncollected Rate Equivalent                                                             | Audit    | 0.0332           | 0.0341           | 0.0307           | 0.0321           | 0.0407           |
| Debt Information                |                              | Population Group                                                                            | LGC Debt | 10,000 to 24,999 |
| Debt Information                | Ratings                      | Fitch                                                                                       | LGC Debt |                  |                  |                  |                  |                  |
| Debt Information                | Ratings                      | Moody's                                                                                     | LGC Debt |                  |                  |                  |                  |                  |
| Debt Information                | Ratings                      | S & P                                                                                       | LGC Debt |                  |                  |                  |                  |                  |
| Debt Information                | General Obligation Debt (GO) | Enterprise                                                                                  | LGC Debt | 0                | 0                | 0                |                  | 0                |
| Debt Information                | General Obligation Debt (GO) | General Government                                                                          | LGC Debt | 0                | 0                | 0                |                  | 0                |
| Debt Information                | General Obligation Debt (GO) | Total                                                                                       | LGC Debt | \$0              | \$0              | \$0              |                  | \$0              |
| Debt Information                | General Obligation Debt (GO) | Total Per Capita                                                                            | AFIR     | 0                | 0                | 0                |                  | 0                |
| Debt Information                | General Obligation Debt (GO) | Total Per Capita for the Population Group                                                   | AFIR     | 48               | 52               | 60               | 187              | 60               |
| Debt Information                | General Obligation Debt (GO) | Total Per Capita State Average on the County and Municipality                               | AFIR     | 650              | 639              | 685              | 827              | 743              |
| Debt Information                | General Obligation Debt (GO) | Total per Assessed Valuation Adjusted for Current Year Sales                                | AFIR     | 0.0000%          | 0.0000%          | 0.0000%          |                  | 0.0000%          |

|                         |                                                                                                            |                                                                                                             |          | 2017         | 2016         | 2015         | 2014         | 2013         |
|-------------------------|------------------------------------------------------------------------------------------------------------|-------------------------------------------------------------------------------------------------------------|----------|--------------|--------------|--------------|--------------|--------------|
| Debt Information        | General Obligation Debt (GO)                                                                               | Total per Assessed Valuation Adjusted for Current Year Sales- Group Average                                 | AFIR     | 0.0466%      | 0.0519%      | 0.0597%      | 0.1606%      | 0.0533%      |
| Debt Information        | General Obligation Debt (GO)                                                                               | Total per Assessed Valuation Adjusted for Current Year Sales - State Average on the County and Municipality | AFIR     | 0.6048%      | 0.6162%      | 0.6801%      | 0.8222%      | 0.7523%      |
| Debt Information        | General Obligation Debt (GO)                                                                               | Total Authorized but not Issued Including Enterprise Debt                                                   | LGC Debt |              | 0            | 0            |              |              |
| Debt Information        | Installment Sales Purchases and Lease Obligations                                                          | Enterprise                                                                                                  | LGC Debt | 13,580,000   | 13,885,000   | 14,180,000   |              | 0            |
| Debt Information        | Installment Sales Purchases and Lease Obligations                                                          | General Government                                                                                          | LGC Debt | 8,247,615    | 9,184,917    | 10,122,218   | 12,000,000   | 13,000,000   |
| Debt Information        | Installment Sales Purchases and Lease Obligations                                                          | Total                                                                                                       | LGC Debt | \$21,827,615 | \$23,069,917 | \$24,302,218 | \$12,000,000 | \$13,000,000 |
| Debt Information        | Installment Sales Purchases and Lease Obligations                                                          | Revenue Bond Debt                                                                                           | LGC Debt |              | 0            | 0            | 0            | 0            |
| Debt Information        | Installment Sales Purchases and Lease Obligations                                                          | Total Debt Listed Above                                                                                     | LGC Debt | \$21,827,615 | \$23,069,917 | \$24,302,218 | \$12,000,000 | \$13,000,000 |
| Water and Sewer Systems | Volume of water treated and/or purchased and put into the start of your distribution system.               | Water (Millions of Gallons)                                                                                 | AFIR     | 100.34       | 77.44        | 101.61       | 99.78        | 109.96       |
| Water and Sewer Systems | Volume of wastewater treated internally or by another utility (entering all treatment plants).             | Wastewater (Millions of Gallons)                                                                            | AFIR     | 0.00         | 0.00         | 0.00         | 0.00         | 0.00         |
| Water and Sewer Systems | Volume of water billed to all customers (residential, non-residential & bulk).                             | Water (Millions of Gallons)                                                                                 | AFIR     | 0.00         | 76.03        | 73.74        | 81.10        | 79.58        |
| Water and Sewer Systems | Volume of wastewater billed to all customers (residential, non-residential & bulk).                        | Wastewater (Millions of Gallons)                                                                            | AFIR     | 0.00         | 0.00         | 0.00         | 0.00         | 0.00         |
| Water and Sewer Systems | Volume of water billed only to residential customers (if your unit identifies residential customers).      | Water / Sewer (Millions of Gallons)                                                                         | AFIR     | 0.00         | 0.00         | 0.00         | 0.00         | 0.00         |
| Water and Sewer Systems | Volume of wastewater billed only to residential customers (if your unit identifies residential customers). | Wastewater (Millions of Gallons)                                                                            | AFIR     | 0.00         | 0.00         | 0.00         | 0.00         | 0.00         |
| County School Report    | Sources of County Funding for<br>Public School Capital Outlays                                             | Restricted Portions of Local option sales taxes - Article 40 (30% restricted)                               | AFIR     | 364,602      | 338,248      | 326,573      | 292,402      | 283,744      |
| County School Report    | Sources of County Funding for<br>Public School Capital Outlays                                             | Restricted portions of local option sales taxes - Article 42 (60% restricted)                               | AFIR     | 729,204      | 676,496      | 653,146      | 584,804      | 567,487      |
| County School Report    | Sources of County Funding for Public School Capital Outlays                                                | Interest on restricted sales taxes                                                                          | AFIR     | 0            | 0            | 0            | 0            | 0            |
| County School Report    | Total Restricted Local Option Sales Tax Sources                                                            |                                                                                                             | AFIR     | \$1,093,806  | \$1,014,744  | \$979,719    | \$877,206    | \$851,231    |
| County School Report    | Sources of County Funding for Public School Capital Outlays                                                | Withdrawal from the Public Schools Building Capital Fund                                                    | AFIR     | 0            | 0            | 10,941       | 1,090,328    | 894,072      |
| County School Report    | Other Sources:                                                                                             | NC Education Lottery                                                                                        | AFIR     | 290,338      | 289,957      | 353,269      | 299,431      | 281,715      |
| County School Report    | Sources of County Funding for<br>Public School Capital Outlays                                             | Proceeds from general obligation debt for public school less issuance costs                                 |          | 0            | 0            | 0            | 0            | 0            |
| County School Report    | Sources of County Funding for<br>Public School Capital Outlays                                             | Proceeds from non-general obligation debt for public school less issuance costs                             | AFIR     | 0            | 0            | 0            | 0            | 0            |