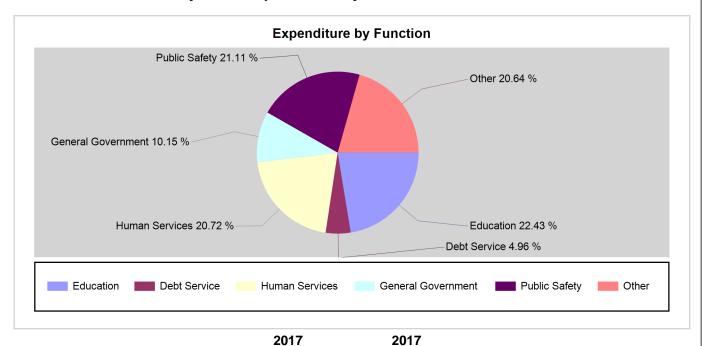

### North Carolina Department of State Treasurer Financial Information Martin County

Note: All data unless otherwise specified is for the 12 month period ending June, 30th of the designated year

|                                                    |                               |                                                      |      | 2017         | 2016         | 2015         | 2014         | 2013         |
|----------------------------------------------------|-------------------------------|------------------------------------------------------|------|--------------|--------------|--------------|--------------|--------------|
| County Revenues and Expenditures Financial Profile | Revenues by Source            | Property Taxes                                       | AFIR | \$14,908,949 | \$14,872,159 | \$14,819,792 | \$14,872,052 | \$13,305,601 |
| County Revenues and Expenditures Financial Profile | Revenues by Source            | Other Taxes                                          | AFIR | 358,311      | 367,004      | 365,852      | 356,034      | 319,068      |
| County Revenues and Expenditures Financial Profile | Revenues by Source            | Sales Tax                                            | AFIR | 4,491,610    | 4,248,663    | 4,247,682    | 4,006,177    | 3,882,550    |
| County Revenues and Expenditures Financial Profile | Revenues by Source            | Sales & Services                                     | AFIR | 4,617,189    | 4,659,349    | 4,925,647    | 4,549,267    | 4,764,518    |
| County Revenues and Expenditures Financial Profile | Revenues by Source            | Intergovernmental                                    | AFIR | 7,806,386    | 8,198,997    | 7,075,966    | 9,103,285    | 12,516,295   |
| County Revenues and Expenditures Financial Profile | Revenues by Source            | Debt Proceeds                                        | AFIR | 0            | 0            | 0            | 0            | 0            |
| County Revenues and Expenditures Financial Profile | Revenues by Source            | Other Miscellaneous                                  | AFIR | 1,331,942    | 1,222,963    | 1,823,404    | 1,326,320    | 1,207,061    |
| County Revenues and Expenditures Financial Profile | Revenues by Source            | Total                                                | AFIR | \$33,514,387 | \$33,569,135 | \$33,258,343 | \$34,213,135 | \$35,995,093 |
| County Revenues and Expenditures Financial Profile | Expenditures by Function      | Education                                            | AFIR | \$7,270,323  | \$7,076,879  | \$7,065,581  | \$8,208,634  | \$9,239,801  |
| County Revenues and Expenditures Financial Profile | Expenditures by Function      | Debt Service                                         | AFIR | 1,606,545    | 1,310,457    | 1,797,388    | 2,660,696    | 1,720,420    |
| County Revenues and Expenditures Financial Profile | Expenditures by Function      | Human Services                                       | AFIR | 6,718,007    | 6,791,664    | 6,586,015    | 6,371,835    | 6,521,123    |
| County Revenues and Expenditures Financial Profile | Expenditures by Function      | General Government                                   | AFIR | 3,289,542    | 3,006,132    | 2,837,997    | 2,834,811    | 2,640,996    |
| County Revenues and Expenditures Financial Profile | Expenditures by Function      | Public Safety                                        | AFIR | 6,845,020    | 6,384,364    | 6,491,752    | 6,599,092    | 6,144,522    |
| County Revenues and Expenditures Financial Profile | Expenditures by Function      | Other                                                | AFIR | 6,689,990    | 6,852,973    | 6,136,060    | 8,573,745    | 7,501,041    |
| County Revenues and Expenditures Financial Profile | Expenditures by Function      | Total                                                | AFIR | \$32,419,427 | \$31,422,469 | \$30,914,793 | \$35,248,813 | \$33,767,903 |
| County Revenues and Expenditures Financial Profile | Expenditures by Object        | Salaries & Wages                                     | AFIR | \$6,184,420  | \$5,422,216  | \$5,321,482  | \$5,602,905  | \$5,227,776  |
| County Revenues and Expenditures Financial Profile | Expenditures by Object        | Capital Outlay                                       | AFIR | 2,334,814    | 678,960      | 820,638      | 1,615,079    | 1,499,169    |
| County Revenues and Expenditures Financial Profile | Expenditures by Object        | Other Operating                                      | AFIR | 17,347,447   | 18,872,869   | 18,489,025   | 18,840,071   | 17,051,492   |
| County Revenues and Expenditures Financial Profile | Expenditures by Object        | Public School Capital                                | AFIR | 596,888      | 598,929      | 649,403      | 1,745,032    | 2,705,147    |
| County Revenues and Expenditures Financial Profile | Expenditures by Object        | Public School Current                                | AFIR | 5,654,000    | 5,554,000    | 5,305,028    | 5,380,044    | 5,398,044    |
| County Revenues and Expenditures Financial Profile | Expenditures by Object        | Public School - All Other including supplemental tax | AFIR | 0            | 0            | 0            |              |              |
| County Revenues and Expenditures Financial Profile | Expenditures by Object        | Intergovernmental expenditures                       | AFIR | 301,858      | 295,495      | 329,217      | 2,065,682    | 1,886,275    |
| County Revenues and Expenditures Financial Profile | Expenditures by Object        | Total                                                | AFIR | \$32,419,427 | \$31,422,469 | \$30,914,793 | \$35,248,813 | \$33,767,903 |
| County Revenues and Expenditures Financial Profile | Per Capita Revenues by Source | Property Taxes                                       | AFIR | \$632        | \$626        | \$625        | \$626        | \$551        |
| County Revenues and Expenditures Financial Profile | Per Capita Revenues by Source | Other Taxes                                          | AFIR | 15           | 15           | 15           | 15           | 13           |
| County Revenues and Expenditures Financial Profile | Per Capita Revenues by Source | Sales Tax                                            | AFIR | 190          | 179          | 179          | 169          | 161          |