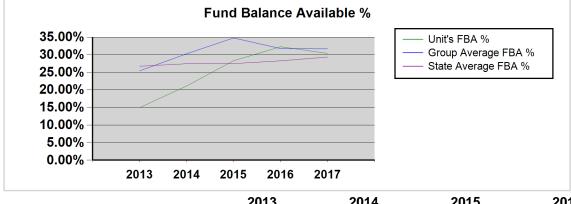

|                                                    |                              |                                                                                          |       | 2017          | 2016          | 2015          | 2014          | 2013          |
|----------------------------------------------------|------------------------------|------------------------------------------------------------------------------------------|-------|---------------|---------------|---------------|---------------|---------------|
| County Revenues and Expenditures Financial Profile |                              | Number of Reporting (AFIR) Counties in Group                                             | AFIR  | 23            | 23            | 22            | 26            | 26            |
| County Revenues and Expenditures Financial Profile |                              | Average Population of Counties<br>Reporting AFIR in Group                                | AFIR  | 15,132        | 15,153        | 15,681        | 15,984        | 15,988        |
| General Fund                                       |                              | General Fund revenues                                                                    | Audit | \$28,757,917  | \$28,573,711  | \$28,857,345  | \$29,307,779  | \$27,748,619  |
| General Fund                                       |                              | General Fund expenditures                                                                | Audit | 28,065,881    | 27,131,449    | 27,790,799    | 27,826,858    | 27,639,563    |
| General Fund                                       |                              | Operating transfers in                                                                   | Audit | 0             | 750,000       | 1,886,621     | 1,380,058     | 111,410       |
| General Fund                                       |                              | Operating transfers out                                                                  | Audit | 1,106,887     | 954,350       | 1,184,801     | 1,241,828     | 1,137,778     |
| General Fund                                       |                              | Proceeds from capital leases and installment purchases                                   | Audit | 0             | 0             | 0             | 0             | 0             |
| General Fund                                       |                              | Other items                                                                              | Audit | 27,643        | 38,940        | 74,043        | 34,620        | 5,221         |
| General Fund                                       |                              | Excess of revenues and other sources over (under) expenditures and other uses            | Audit | (\$387,208)   | \$1,276,852   | \$1,842,409   | \$1,653,771   | (\$912,091)   |
| General Fund                                       | Fund balance available (FBA) | In dollars                                                                               | Audit | \$8,866,984   | \$9,068,577   | \$8,202,128   | \$6,140,394   | \$4,303,618   |
| General Fund                                       | Fund balance available (FBA) | FBA as a % of GF Net Expenditures: Unit's FBA %                                          | AFIR  | 30.39%        | 32.29%        | 28.31%        | 21.12%        | 14.95%        |
| General Fund                                       | Fund balance available (FBA) | FBA as a % of GF Net Expenditures:<br>Group Average FBA % of Counties<br>Reporting Audit | AFIR  | 31.70%        | 31.77%        | 34.78%        | 30.28%        | 25.42%        |
| General Fund                                       | Fund balance available (FBA) | FBA as a % of GF Net Expenditures:<br>State Average FBA % of Counties<br>Reporting Audit | AFIR  | 29.35%        | 28.28%        | 27.49%        | 27.46%        | 26.74%        |
| General Fund                                       | Fund balance available (FBA) | Number of Counties Reporting Audit in Group                                              | Audit | 25            | 25            | 25            | 26            | 26            |
| Cash, Investments and Financing                    |                              | Population at July 1st of the Previous Year                                              | NCDOR | 23,606        | 23,746        | 23,714        | 23,750        | 24,139        |
| Cash, Investments and Financing                    |                              | Population Group                                                                         | AFIR  | Below 25,000  |
| Cash, Investments and Financing                    |                              | Cash & Investments at June 30th                                                          | Audit | 27,657,772    | 26,744,575    | 25,825,703    | 24,838,600    | 26,298,510    |
| Cash, Investments and Financing                    |                              | Investment Earnings                                                                      | AFIR  |               |               | 13,245        | 38,468        | 56,579        |
| Cash, Investments and Financing                    |                              | Tax Rate Equivalent                                                                      | AFIR  | 0.0000        | 0.0000        | 0.0007        | 0.0019        | 0.0030        |
| Cash, Investments and Financing                    |                              | Tax Rate Equivalent: Group Average of Counties Reporting AFIR                            | AFIR  |               |               | 0.0043        | 0.0049        | 0.0038        |
| Cash, Investments and Financing                    |                              | Tax Rate Equivalent: State Average for Counties Reporting AFIR                           | AFIR  |               |               | 0.0037        | 0.0031        | 0.0035        |
| Cash, Investments and Financing                    |                              | Latest year of Revaluation                                                               | NCDOR | 2009          | 2009          | 2009          | 2009          | 2009          |
| Cash, Investments and Financing                    |                              | January 1, Prior Year Assessed Valuation                                                 | NCDOR | 1,928,127,159 | 1,928,281,554 | 1,904,360,504 | 2,033,778,278 | 1,880,278,267 |
| Cash, Investments and Financing                    |                              | Tax Rate                                                                                 | NCDOR | 0.7350        | 0.7350        | 0.7200        | 0.7200        | 0.6700        |
| Cash, Investments and Financing                    |                              | Tax Rate Group Average                                                                   | AFIR  | 0.6216        | 0.6031        | 0.5998        | 0.5670        | 0.5269        |
| Cash, Investments and Financing                    |                              | Tax Rate State Average                                                                   | AFIR  | 0.6648        | 0.6617        | 0.6470        | 0.6329        | 0.6192        |
| Cash, Investments and Financing                    |                              | Assessment -to-Sales Ratio                                                               | NCDOR | 109.18        | 108.20        | 110.00        | 102.25        | 101.05        |
| Cash, Investments and Financing                    |                              | Assessment -to-Sales Ratio Group<br>Average                                              | AFIR  | 102.39        | 103.93        | 103.81        | 105.82        | 107.12        |