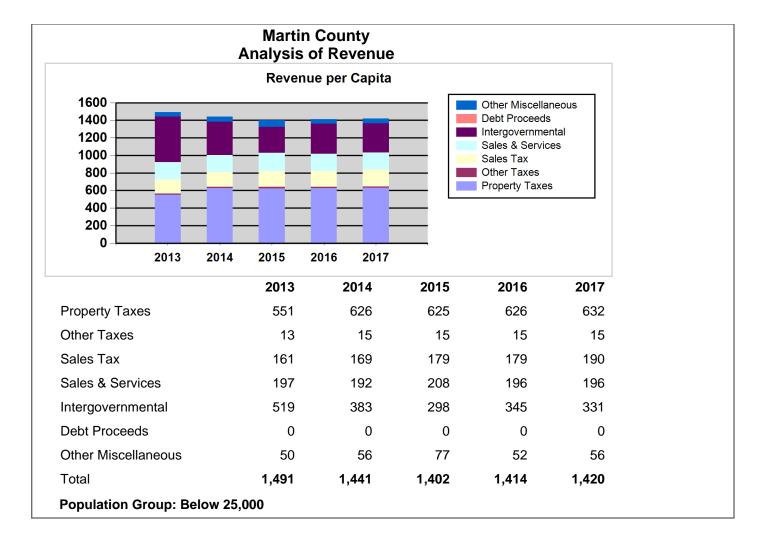

### North Carolina Department of State Treasurer Financial Information Martin County

Note: All data unless otherwise specified is for the 12 month period ending June, 30th of the designated year

|                                                    |                               |                                                      |      | 2017         | 2016         | 2015         | 2014         | 2013         |
|----------------------------------------------------|-------------------------------|------------------------------------------------------|------|--------------|--------------|--------------|--------------|--------------|
| County Revenues and Expenditures Financial Profile | Revenues by Source            | Property Taxes                                       | AFIR | \$14,908,949 | \$14,872,159 | \$14,819,792 | \$14,872,052 | \$13,305,601 |
| County Revenues and Expenditures Financial Profile | Revenues by Source            | Other Taxes                                          | AFIR | 358,311      | 367,004      | 365,852      | 356,034      | 319,068      |
| County Revenues and Expenditures Financial Profile | Revenues by Source            | Sales Tax                                            | AFIR | 4,491,610    | 4,248,663    | 4,247,682    | 4,006,177    | 3,882,550    |
| County Revenues and Expenditures Financial Profile | Revenues by Source            | Sales & Services                                     | AFIR | 4,617,189    | 4,659,349    | 4,925,647    | 4,549,267    | 4,764,518    |
| County Revenues and Expenditures Financial Profile | Revenues by Source            | Intergovernmental                                    | AFIR | 7,806,386    | 8,198,997    | 7,075,966    | 9,103,285    | 12,516,295   |
| County Revenues and Expenditures Financial Profile | Revenues by Source            | Debt Proceeds                                        | AFIR | 0            | 0            | 0            | 0            | 0            |
| County Revenues and Expenditures Financial Profile | Revenues by Source            | Other Miscellaneous                                  | AFIR | 1,331,942    | 1,222,963    | 1,823,404    | 1,326,320    | 1,207,061    |
| County Revenues and Expenditures Financial Profile | Revenues by Source            | Total                                                | AFIR | \$33,514,387 | \$33,569,135 | \$33,258,343 | \$34,213,135 | \$35,995,093 |
| County Revenues and Expenditures Financial Profile | Expenditures by Function      | Education                                            | AFIR | \$7,270,323  | \$7,076,879  | \$7,065,581  | \$8,208,634  | \$9,239,801  |
| County Revenues and Expenditures Financial Profile | Expenditures by Function      | Debt Service                                         | AFIR | 1,606,545    | 1,310,457    | 1,797,388    | 2,660,696    | 1,720,420    |
| County Revenues and Expenditures Financial Profile | Expenditures by Function      | Human Services                                       | AFIR | 6,718,007    | 6,791,664    | 6,586,015    | 6,371,835    | 6,521,123    |
| County Revenues and Expenditures Financial Profile | Expenditures by Function      | General Government                                   | AFIR | 3,289,542    | 3,006,132    | 2,837,997    | 2,834,811    | 2,640,996    |
| County Revenues and Expenditures Financial Profile | Expenditures by Function      | Public Safety                                        | AFIR | 6,845,020    | 6,384,364    | 6,491,752    | 6,599,092    | 6,144,522    |
| County Revenues and Expenditures Financial Profile | Expenditures by Function      | Other                                                | AFIR | 6,689,990    | 6,852,973    | 6,136,060    | 8,573,745    | 7,501,041    |
| County Revenues and Expenditures Financial Profile | Expenditures by Function      | Total                                                | AFIR | \$32,419,427 | \$31,422,469 | \$30,914,793 | \$35,248,813 | \$33,767,903 |
| County Revenues and Expenditures Financial Profile | Expenditures by Object        | Salaries & Wages                                     | AFIR | \$6,184,420  | \$5,422,216  | \$5,321,482  | \$5,602,905  | \$5,227,776  |
| County Revenues and Expenditures Financial Profile | Expenditures by Object        | Capital Outlay                                       | AFIR | 2,334,814    | 678,960      | 820,638      | 1,615,079    | 1,499,169    |
| County Revenues and Expenditures Financial Profile | Expenditures by Object        | Other Operating                                      | AFIR | 17,347,447   | 18,872,869   | 18,489,025   | 18,840,071   | 17,051,492   |
| County Revenues and Expenditures Financial Profile | Expenditures by Object        | Public School Capital                                | AFIR | 596,888      | 598,929      | 649,403      | 1,745,032    | 2,705,147    |
| County Revenues and Expenditures Financial Profile | Expenditures by Object        | Public School Current                                | AFIR | 5,654,000    | 5,554,000    | 5,305,028    | 5,380,044    | 5,398,044    |
| County Revenues and Expenditures Financial Profile | Expenditures by Object        | Public School - All Other including supplemental tax | AFIR | 0            | 0            | 0            |              |              |
| County Revenues and Expenditures Financial Profile | Expenditures by Object        | Intergovernmental expenditures                       | AFIR | 301,858      | 295,495      | 329,217      | 2,065,682    | 1,886,275    |
| County Revenues and Expenditures Financial Profile | Expenditures by Object        | Total                                                | AFIR | \$32,419,427 | \$31,422,469 | \$30,914,793 | \$35,248,813 | \$33,767,903 |
| County Revenues and Expenditures Financial Profile | Per Capita Revenues by Source | Property Taxes                                       | AFIR | \$632        | \$626        | \$625        | \$626        | \$551        |
| County Revenues and Expenditures Financial Profile | Per Capita Revenues by Source | Other Taxes                                          | AFIR | 15           | 15           | 15           | 15           | 13           |
| County Revenues and Expenditures Financial Profile | Per Capita Revenues by Source | Sales Tax                                            | AFIR | 190          | 179          | 179          | 169          | 161          |

|                                                    |                                                                                 |                                                      |      | 2017    | 2016    | 2015    | 2014    | 2013    |
|----------------------------------------------------|---------------------------------------------------------------------------------|------------------------------------------------------|------|---------|---------|---------|---------|---------|
| County Revenues and Expenditures Financial Profile | Per Capita Revenues by Source                                                   | Sales & Services                                     | AFIR | 196     | 196     | 208     | 192     | 197     |
| County Revenues and Expenditures Financial Profile | Per Capita Revenues by Source                                                   | Intergovernmental                                    | AFIR | 331     | 345     | 298     | 383     | 519     |
| County Revenues and Expenditures Financial Profile | Per Capita Revenues by Source                                                   | Debt Proceeds                                        | AFIR | 0       | 0       | 0       | 0       | 0       |
| County Revenues and Expenditures Financial Profile | Per Capita Revenues by Source                                                   | Other Miscellaneous                                  | AFIR | 56      | 52      | 77      | 56      | 50      |
| County Revenues and Expenditures Financial Profile | Per Capita Revenues by Source                                                   | Total                                                | AFIR | \$1,420 | \$1,414 | \$1,402 | \$1,441 | \$1,491 |
| County Revenues and Expenditures Financial Profile | Per Capita Expenditures by Function                                             | Education                                            | AFIR | \$308   | \$298   | \$298   | \$346   | \$383   |
| County Revenues and Expenditures Financial Profile | Per Capita Expenditures by Function                                             | Debt Service                                         | AFIR | 68      | 55      | 76      | 112     | 71      |
| County Revenues and Expenditures Financial Profile | Per Capita Expenditures by Function                                             | Human Services                                       | AFIR | 285     | 286     | 278     | 268     | 270     |
| County Revenues and Expenditures Financial Profile | Per Capita Expenditures by Function                                             | General Government                                   | AFIR | 139     | 127     | 120     | 119     | 109     |
| County Revenues and Expenditures Financial Profile | Per Capita Expenditures by Function                                             | Public Safety                                        | AFIR | 290     | 269     | 274     | 278     | 255     |
| County Revenues and Expenditures Financial Profile | Per Capita Expenditures by Function                                             | Other                                                | AFIR | 283     | 289     | 259     | 361     | 311     |
| County Revenues and Expenditures Financial Profile | Per Capita Expenditures by Function                                             | Total                                                | AFIR | \$1,373 | \$1,323 | \$1,304 | \$1,484 | \$1,399 |
| County Revenues and Expenditures Financial Profile | Per Capita Expenditures by Object                                               | Salaries & Wages                                     | AFIR | \$262   | \$228   | \$224   | \$236   | \$217   |
| County Revenues and Expenditures Financial Profile | Per Capita Expenditures by Object                                               | Capital Outlay                                       | AFIR | 99      | 29      | 35      | 68      | 62      |
| County Revenues and Expenditures Financial Profile | Per Capita Expenditures by Object                                               | Other Operating                                      | AFIR | 735     | 795     | 780     | 793     | 706     |
| County Revenues and Expenditures Financial Profile | Per Capita Expenditures by Object                                               | Public School Capital                                | AFIR | 25      | 25      | 27      | 73      | 112     |
| County Revenues and Expenditures Financial Profile | Per Capita Expenditures by Object                                               | Public School Current                                | AFIR | 240     | 234     | 224     | 227     | 224     |
| County Revenues and Expenditures Financial Profile | Per Capita Expenditures by Object                                               | Public School - All Other including supplemental tax | AFIR | 0       | 0       | 0       |         |         |
| County Revenues and Expenditures Financial Profile | Per Capita Expenditures by Object                                               | Intergovernmental expenditures                       | AFIR | 13      | 12      | 14      | 87      | 78      |
| County Revenues and Expenditures Financial Profile | Per Capita Expenditures by Object                                               | Total                                                | AFIR | \$1,373 | \$1,323 | \$1,304 | \$1,484 | \$1,399 |
| County Revenues and Expenditures Financial Profile | Group Average Per Capita for<br>Counties Reporting AFIR -<br>Revenues by Source | Property Taxes                                       | AFIR | \$669   | \$651   | \$645   | \$680   | \$644   |
| County Revenues and Expenditures Financial Profile | Group Average Per Capita for<br>Counties Reporting AFIR -<br>Revenues by Source | Other Taxes                                          | AFIR | 50      | 52      | 47      | 80      | 78      |
| County Revenues and Expenditures Financial Profile | Group Average Per Capita for<br>Counties Reporting AFIR -<br>Revenues by Source | Sales Tax                                            | AFIR | 185     | 154     | 148     | 147     | 142     |
| County Revenues and Expenditures Financial Profile | Group Average Per Capita for<br>Counties Reporting AFIR -<br>Revenues by Source | Sales & Services                                     | AFIR | 201     | 204     | 201     | 224     | 222     |
| County Revenues and Expenditures Financial Profile | Group Average Per Capita for<br>Counties Reporting AFIR -<br>Revenues by Source | Intergovernmental                                    | AFIR | 351     | 362     | 331     | 320     | 357     |