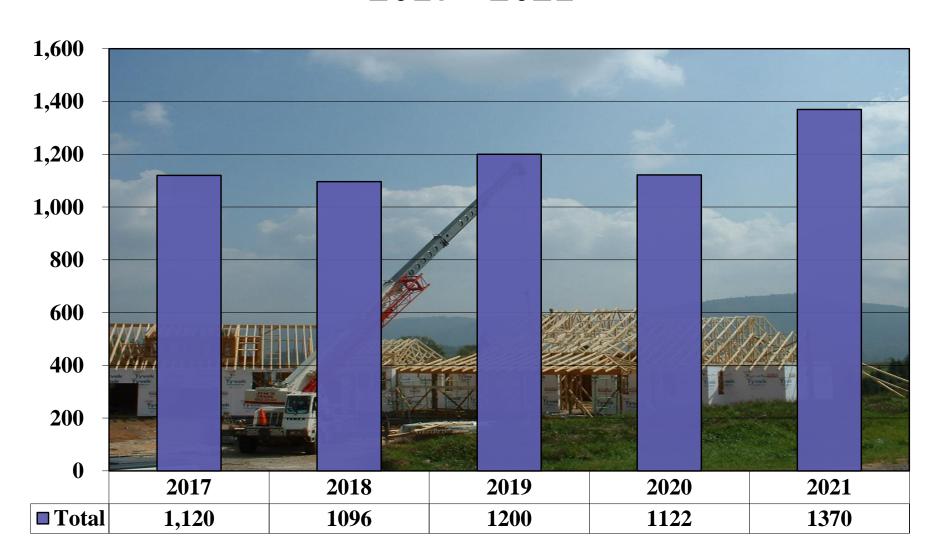

for 2021 department permit activities showing information expressed in various ways. Please feel free to contact me if you have any questions.

Thank you for your support with our tasks. You are a part of our effort to safeguard the safety to life, the health and general welfare and the protection to property for our citizens.

Respectfully,

Mike Owen, Director Transylvania County Building Permitting & Enforcement 106 E. Morgan Street, Suite 208 Brevard, NC 28712 (828) 884-3209

# Transylvania County Building Permitting and Enforcement Department 2021 Annual Summary



### Total Permits Issued 2017 - 2021



#### New House Permits 2017 - 2021



### New Houses By Area

Calendar Year 2021



### Residential Remodel/Addition Permits 2017 - 2021



## Residential Single Trades 2017 - 2021



### 2021 Detailed Residential Activity



New House Value: Addition/Remodel Value: Manufactured Homes Value:

County: \$90,214,373 County: \$35,728,765 County: \$3,358,887 City: \$8,664,399 City: \$4,409,094 City: \$341,558

## New Commercial Permits 2017 - 2021



### Commercial Remodel/Addition Permits 2017 - 2021



### Commercial Single Trades 2017 - 2021



#### 2021 Detailed Commercial Activity



**New Value:** 

County: \$6,090,208

City: \$6,066,565

Addition/Remodel Value:

County: \$1,814,290

City: \$10,856,885

### **Total Construction Value 2017 - 2021**



### Total Fees Collected 2017 - 2021