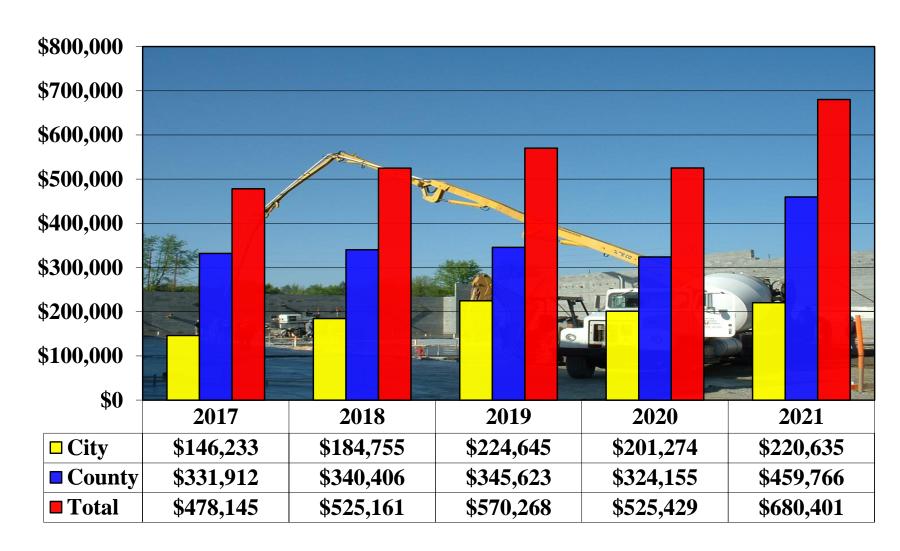

#### New House Permits 2017 - 2021



### New Houses By Area

Calendar Year 2021



### Residential Remodel/Addition Permits 2017 - 2021



## Residential Single Trades 2017 - 2021



### 2021 Detailed Residential Activity



New House Value: Addition/Remodel Value: Manufactured Homes Value:

County: \$90,214,373 County: \$35,728,765 County: \$3,358,887 City: \$8,664,399 City: \$4,409,094 City: \$341,558

## New Commercial Permits 2017 - 2021



### Commercial Remodel/Addition Permits 2017 - 2021



### Commercial Single Trades 2017 - 2021



#### 2021 Detailed Commercial Activity



**New Value:** 

County: \$6,090,208

City: \$6,066,565

Addition/Remodel Value:

County: \$1,814,290

City: \$10,856,885

### **Total Construction Value 2017 - 2021**



### Total Fees Collected 2017 - 2021