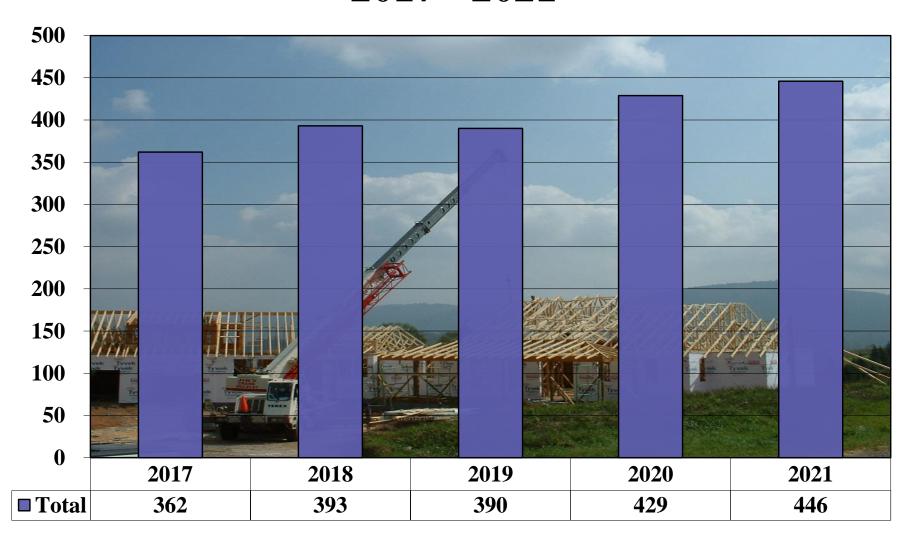

Summary

I have attached statistical graphs for 2021 department permit activities showing information expressed in various ways. Please feel free to contact me if you have any questions.

Thank you for your support with our tasks. You are a part of our effort to safeguard the safety to life, the health and general welfare and the protection to property for our citizens.

Respectfully,

Mike Owen, Director Transylvania County Building Permitting & Enforcement 106 E. Morgan Street, Suite 208 Brevard, NC 28712 (828) 884-3209

# Transylvania County Building Permitting and Enforcement Department 2021 Annual Summary



### Total Permits Issued 2017 - 2021



#### New House Permits 2017 - 2021



### New Houses By Area

Calendar Year 2021



### Residential Remodel/Addition Permits 2017 - 2021



## Residential Single Trades 2017 - 2021



### 2021 Detailed Residential Activity



New House Value: Addition/Remodel Value: Manufactured Homes Value:

County: \$90,214,373 County: \$35,728,765 County: \$3,358,887 City: \$8,664,399 City: \$4,409,094 City: \$341,558

## New Commercial Permits 2017 - 2021



### Commercial Remodel/Addition Permits 2017 - 2021



### Commercial Single Trades 2017 - 2021



#### 2021 Detailed Commercial Activity



**New Value:** 

County: \$6,090,208

City: \$6,066,565

Addition/Remodel Value:

County: \$1,814,290

City: \$10,856,885

### **Total Construction Value 2017 - 2021**



### Total Fees Collected 2017 - 2021