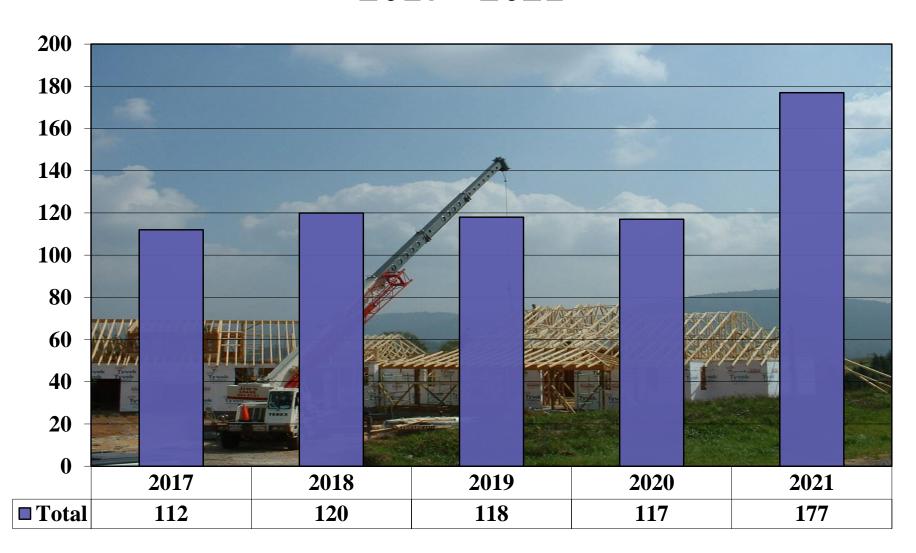

Beth Webb, Administrative Support; Bonnie McCall-Kemper, Administrative Support

Subject: 2021 Annual Summary

I have attached statistical graphs for 2021 department permit activities showing information expressed in various ways. Please feel free to contact me if you have any questions.

Thank you for your support with our tasks. You are a part of our effort to safeguard the safety to life, the health and general welfare and the protection to property for our citizens.

Respectfully,

Mike Owen, Director Transylvania County Building Permitting & Enforcement 106 E. Morgan Street, Suite 208 Brevard, NC 28712 (828) 884-3209

# Transylvania County Building Permitting and Enforcement Department 2021 Annual Summary



### Total Permits Issued 2017 - 2021



#### New House Permits 2017 - 2021



### New Houses By Area

Calendar Year 2021



### Residential Remodel/Addition Permits 2017 - 2021



## Residential Single Trades 2017 - 2021



### 2021 Detailed Residential Activity



New House Value: Addition/Remodel Value: Manufactured Homes Value:

County: \$90,214,373 County: \$35,728,765 County: \$3,358,887 City: \$8,664,399 City: \$4,409,094 City: \$341,558

## New Commercial Permits 2017 - 2021



### Commercial Remodel/Addition Permits 2017 - 2021



### Commercial Single Trades 2017 - 2021



#### 2021 Detailed Commercial Activity



**New Value:** 

County: \$6,090,208

City: \$6,066,565

Addition/Remodel Value:

County: \$1,814,290

City: \$10,856,885

### **Total Construction Value 2017 - 2021**



### Total Fees Collected 2017 - 2021