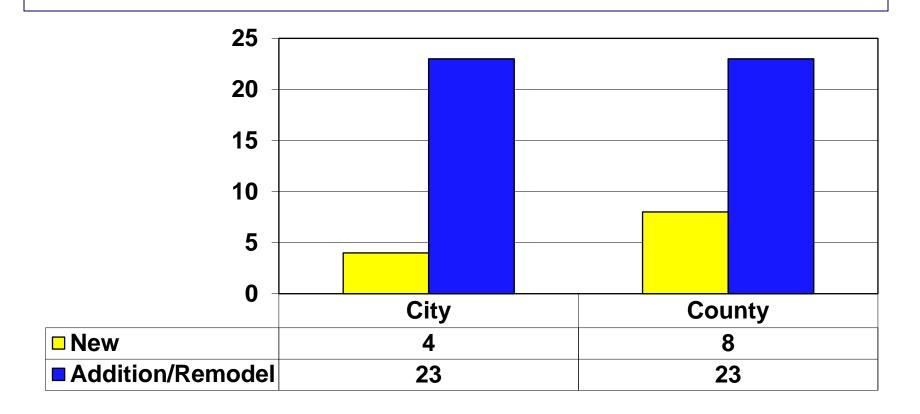

Enforcement 106 E. Morgan Street, Suite 208 Brevard, NC 28712 (828) 884-3209

# Transylvania County Building Permitting and Enforcement Department 2021 Annual Summary



### Total Permits Issued 2017 - 2021



#### New House Permits 2017 - 2021



### New Houses By Area

Calendar Year 2021



### Residential Remodel/Addition Permits 2017 - 2021



## Residential Single Trades 2017 - 2021



### 2021 Detailed Residential Activity



New House Value: Addition/Remodel Value: Manufactured Homes Value:

County: \$90,214,373 County: \$35,728,765 County: \$3,358,887 City: \$8,664,399 City: \$4,409,094 City: \$341,558

## New Commercial Permits 2017 - 2021



### Commercial Remodel/Addition Permits 2017 - 2021



### Commercial Single Trades 2017 - 2021



#### 2021 Detailed Commercial Activity



**New Value:** 

County: \$6,090,208

City: \$6,066,565

Addition/Remodel Value:

County: \$1,814,290

City: \$10,856,885

### **Total Construction Value 2017 - 2021**



### Total Fees Collected 2017 - 2021