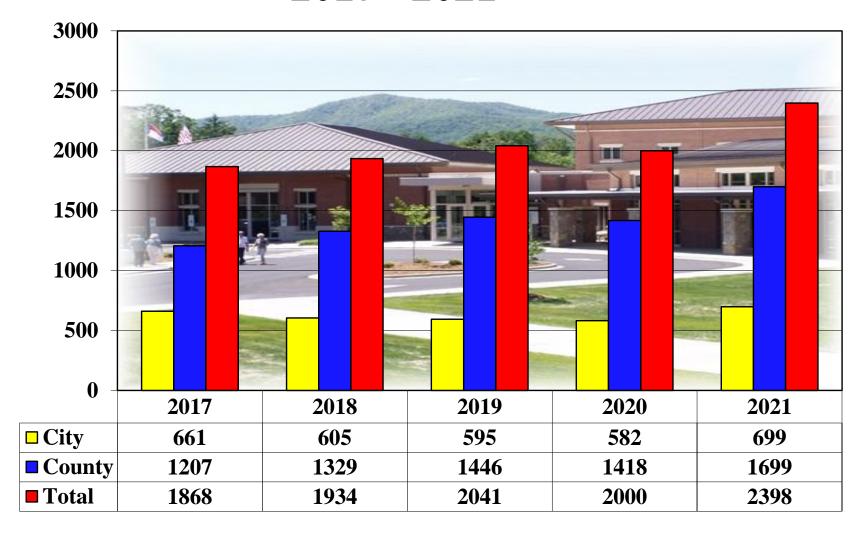

s

From: Mike Owen, Building Director; Beth Webb, Administrative Support; Bonnie McCall-Kemper, Administrative Support

Subject: 2021 Annual Summary

I have attached statistical graphs for 2021 department permit activities showing information expressed in various ways. Please feel free to contact me if you have any questions.

Thank you for your support with our tasks. You are a part of our effort to safeguard the safety to life, the health and general welfare and the protection to property for our citizens.

Respectfully,

Mike Owen, Director Transylvania County Building Permitting & Enforcement 106 E. Morgan Street, Suite 208 Brevard, NC 28712 (828) 884-3209

# Transylvania County Building Permitting and Enforcement Department 2021 Annual Summary



### Total Permits Issued 2017 - 2021



#### New House Permits 2017 - 2021



### New Houses By Area

Calendar Year 2021



### Residential Remodel/Addition Permits 2017 - 2021



## Residential Single Trades 2017 - 2021



### 2021 Detailed Residential Activity



New House Value: Addition/Remodel Value: Manufactured Homes Value:

County: \$90,214,373 County: \$35,728,765 County: \$3,358,887 City: \$8,664,399 City: \$4,409,094 City: \$341,558

## New Commercial Permits 2017 - 2021



### Commercial Remodel/Addition Permits 2017 - 2021



### Commercial Single Trades 2017 - 2021



#### 2021 Detailed Commercial Activity



**New Value:** 

County: \$6,090,208

City: \$6,066,565

Addition/Remodel Value:

County: \$1,814,290

City: \$10,856,885

### **Total Construction Value 2017 - 2021**



### Total Fees Collected 2017 - 2021