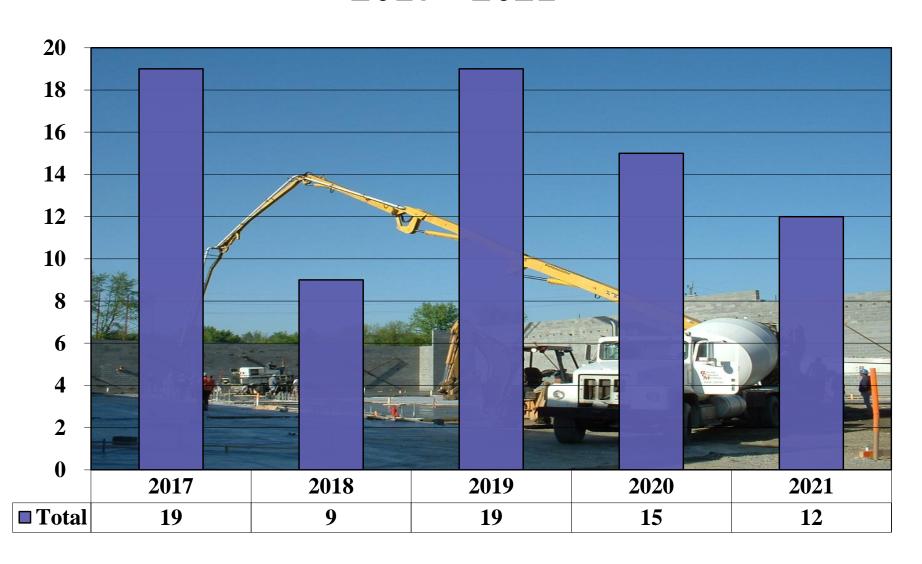

eneral welfare and the protection to property for our citizens.

Respectfully,

Mike Owen, Director Transylvania County Building Permitting & Enforcement 106 E. Morgan Street, Suite 208 Brevard, NC 28712 (828) 884-3209

# Transylvania County Building Permitting and Enforcement Department 2021 Annual Summary



### Total Permits Issued 2017 - 2021



#### New House Permits 2017 - 2021



### New Houses By Area

Calendar Year 2021



### Residential Remodel/Addition Permits 2017 - 2021



## Residential Single Trades 2017 - 2021



### 2021 Detailed Residential Activity



New House Value: Addition/Remodel Value: Manufactured Homes Value:

County: \$90,214,373 County: \$35,728,765 County: \$3,358,887 City: \$8,664,399 City: \$4,409,094 City: \$341,558

## New Commercial Permits 2017 - 2021



### Commercial Remodel/Addition Permits 2017 - 2021



### Commercial Single Trades 2017 - 2021



#### 2021 Detailed Commercial Activity



**New Value:** 

County: \$6,090,208

City: \$6,066,565

Addition/Remodel Value:

County: \$1,814,290

City: \$10,856,885

### **Total Construction Value 2017 - 2021**



### Total Fees Collected 2017 - 2021