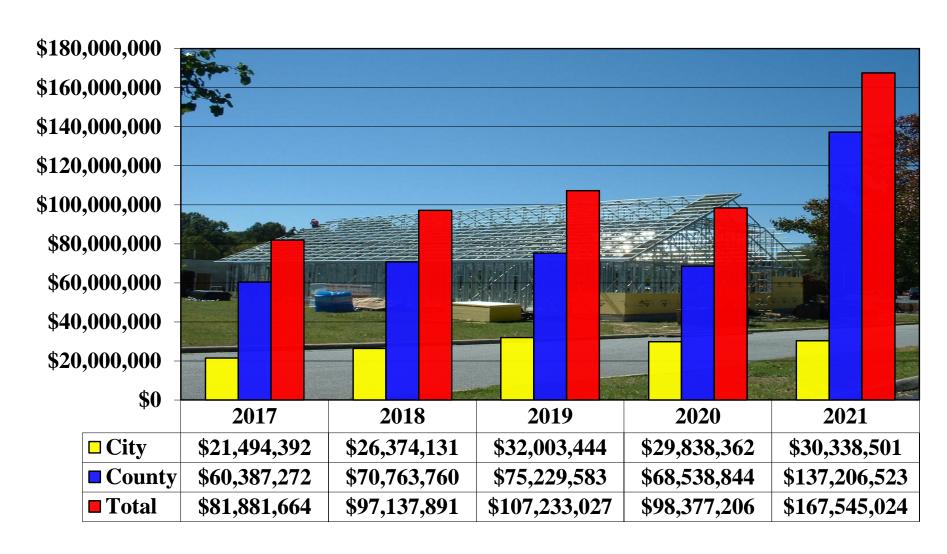

### Total Permits Issued 2017 - 2021



#### New House Permits 2017 - 2021



### New Houses By Area

Calendar Year 2021



### Residential Remodel/Addition Permits 2017 - 2021



## Residential Single Trades 2017 - 2021



### 2021 Detailed Residential Activity



New House Value: Addition/Remodel Value: Manufactured Homes Value:

County: \$90,214,373 County: \$35,728,765 County: \$3,358,887 City: \$8,664,399 City: \$4,409,094 City: \$341,558

## New Commercial Permits 2017 - 2021



### Commercial Remodel/Addition Permits 2017 - 2021



### Commercial Single Trades 2017 - 2021



#### 2021 Detailed Commercial Activity



**New Value:** 

County: \$6,090,208

City: \$6,066,565

Addition/Remodel Value:

County: \$1,814,290

City: \$10,856,885

### **Total Construction Value 2017 - 2021**



### Total Fees Collected 2017 - 2021