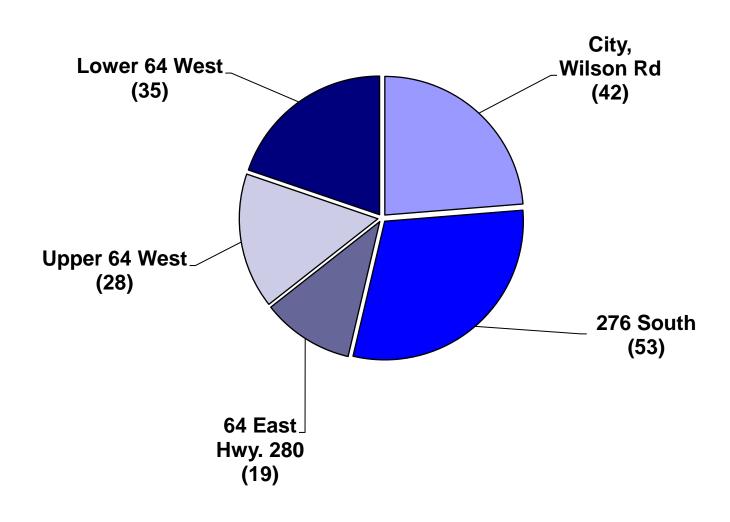

all-Kemper, Administrative Support

Subject: 2021 Annual Summary

I have attached statistical graphs for 2021 department permit activities showing information expressed in various ways. Please feel free to contact me if you have any questions.

Thank you for your support with our tasks. You are a part of our effort to safeguard the safety to life, the health and general welfare and the protection to property for our citizens.

Respectfully,

Mike Owen, Director Transylvania County Building Permitting & Enforcement 106 E. Morgan Street, Suite 208 Brevard, NC 28712 (828) 884-3209

# Transylvania County Building Permitting and Enforcement Department 2021 Annual Summary



### Total Permits Issued 2017 - 2021



#### New House Permits 2017 - 2021



### New Houses By Area

Calendar Year 2021



### Residential Remodel/Addition Permits 2017 - 2021



## Residential Single Trades 2017 - 2021



### 2021 Detailed Residential Activity



New House Value: Addition/Remodel Value: Manufactured Homes Value:

County: \$90,214,373 County: \$35,728,765 County: \$3,358,887 City: \$8,664,399 City: \$4,409,094 City: \$341,558

## New Commercial Permits 2017 - 2021



### Commercial Remodel/Addition Permits 2017 - 2021



### Commercial Single Trades 2017 - 2021



#### 2021 Detailed Commercial Activity



**New Value:** 

County: \$6,090,208

City: \$6,066,565

Addition/Remodel Value:

County: \$1,814,290

City: \$10,856,885

### **Total Construction Value 2017 - 2021**



### Total Fees Collected 2017 - 2021