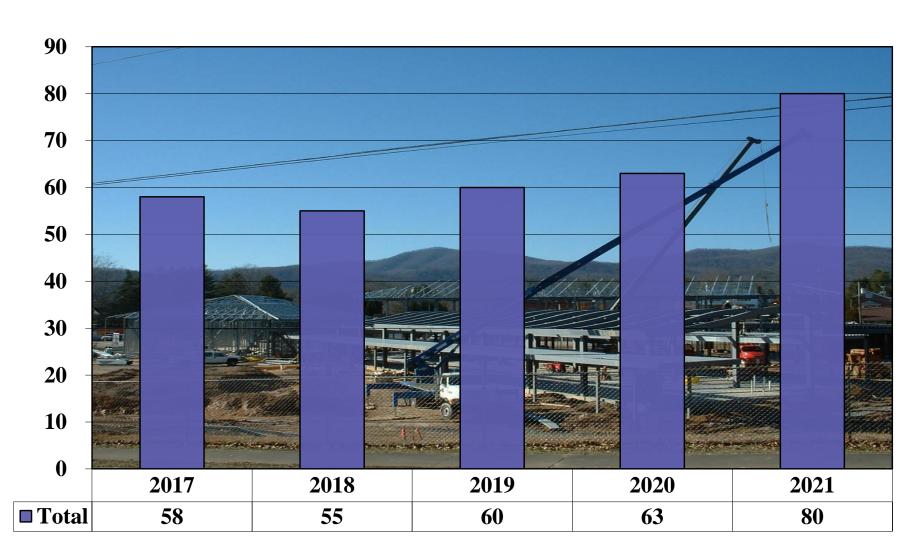

itizens.

Respectfully,

Mike Owen, Director Transylvania County Building Permitting & Enforcement 106 E. Morgan Street, Suite 208 Brevard, NC 28712 (828) 884-3209

# Transylvania County Building Permitting and Enforcement Department 2021 Annual Summary



### Total Permits Issued 2017 - 2021



#### New House Permits 2017 - 2021



### New Houses By Area

Calendar Year 2021



### Residential Remodel/Addition Permits 2017 - 2021



## Residential Single Trades 2017 - 2021



### 2021 Detailed Residential Activity



New House Value: Addition/Remodel Value: Manufactured Homes Value:

County: \$90,214,373 County: \$35,728,765 County: \$3,358,887 City: \$8,664,399 City: \$4,409,094 City: \$341,558

## New Commercial Permits 2017 - 2021



### Commercial Remodel/Addition Permits 2017 - 2021



### Commercial Single Trades 2017 - 2021



#### 2021 Detailed Commercial Activity



**New Value:** 

County: \$6,090,208

City: \$6,066,565

Addition/Remodel Value:

County: \$1,814,290

City: \$10,856,885

### **Total Construction Value 2017 - 2021**



### Total Fees Collected 2017 - 2021