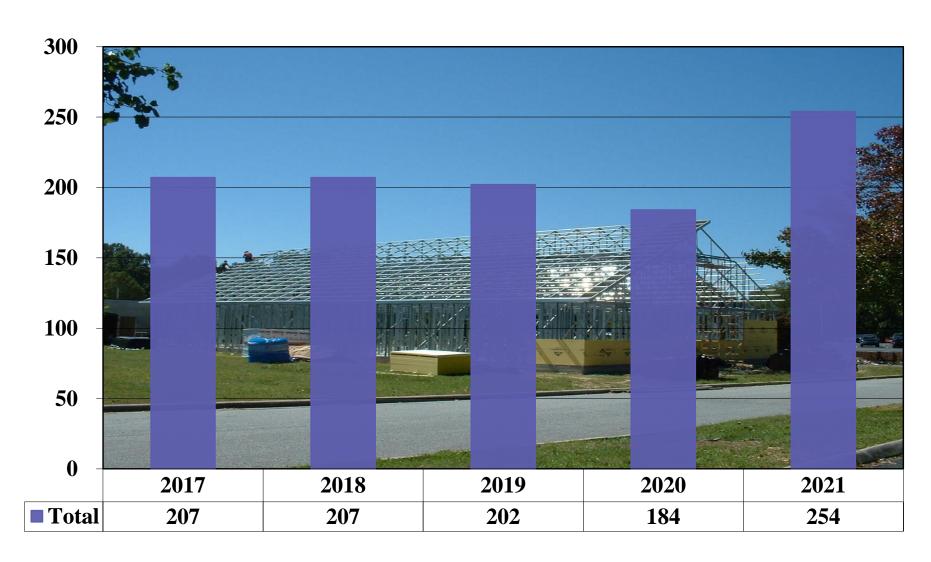

Transylvania County Building Permitting & Enforcement 106 E. Morgan Street, Suite 208 Brevard, NC 28712 (828) 884-3209

# Transylvania County Building Permitting and Enforcement Department 2021 Annual Summary



### Total Permits Issued 2017 - 2021



#### New House Permits 2017 - 2021



### New Houses By Area

Calendar Year 2021



### Residential Remodel/Addition Permits 2017 - 2021



## Residential Single Trades 2017 - 2021



### 2021 Detailed Residential Activity



New House Value: Addition/Remodel Value: Manufactured Homes Value:

County: \$90,214,373 County: \$35,728,765 County: \$3,358,887 City: \$8,664,399 City: \$4,409,094 City: \$341,558

## New Commercial Permits 2017 - 2021



### Commercial Remodel/Addition Permits 2017 - 2021



### Commercial Single Trades 2017 - 2021



#### 2021 Detailed Commercial Activity



**New Value:** 

County: \$6,090,208

City: \$6,066,565

Addition/Remodel Value:

County: \$1,814,290

City: \$10,856,885

### **Total Construction Value 2017 - 2021**



### Total Fees Collected 2017 - 2021