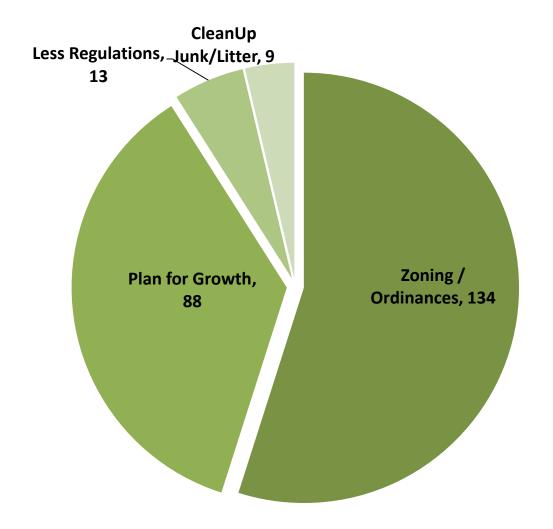

Out of 1,554 total responses to question 12, the OVERVIEW of the 244 (16%) write-in responses regarding Planning & Zoning:

The <u>DETAILED</u> review of the 244 (16%) write-in responses regarding Planning & Zoning in question12: (Same responses with more detail)