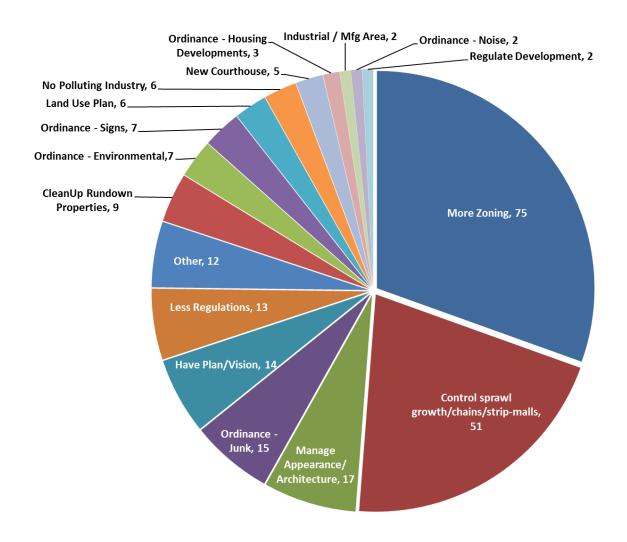

Out of 1,554 total responses to question 12, the OVERVIEW of the 244 (16%) write-in responses regarding Planning & Zoning:

The <u>DETAILED</u> review of the 244 (16%) write-in responses regarding Planning & Zoning in question12: (Same responses with more detail)