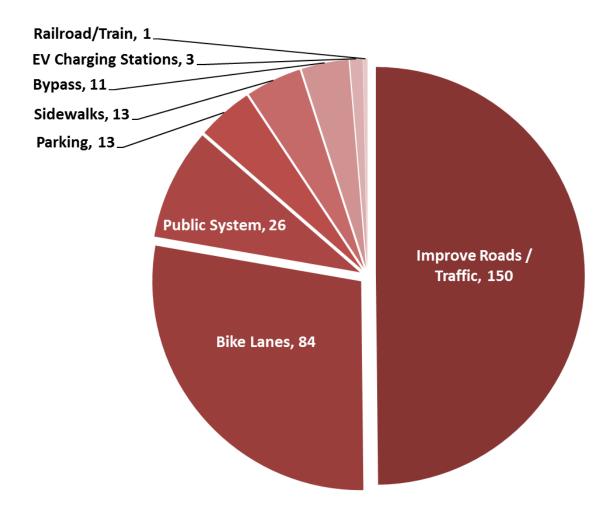

Categories of the 1,554 write-in responses:

Out of 1,554 total responses to question 12, there were 483 (31%) write-in responses regarding Economic Development:

Out of 1,554 total responses to question 12, there were 301 (19%) write-in responses regarding Transportation: