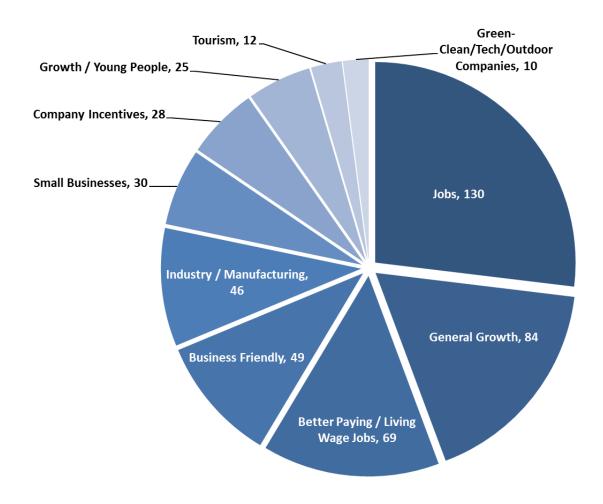

Categories of the 1,554 write-in responses:

Out of 1,554 total responses to question 12, there were 483 (31%) write-in responses regarding Economic Development:

Out of 1,554 total responses to question 12, there were 301 (19%) write-in responses regarding Transportation: