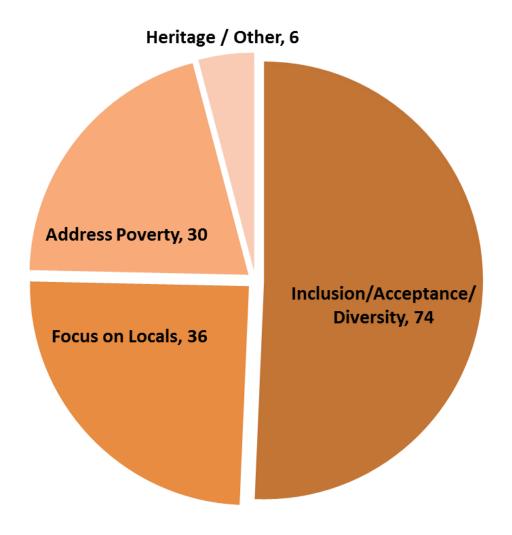

Out of 1,554 total responses to question 12, there were 147 (9%) write-in responses regarding Recreation:

Out of 1,554 total responses to question 12, there were 146 (9%) write-in responses regarding Community Relations: