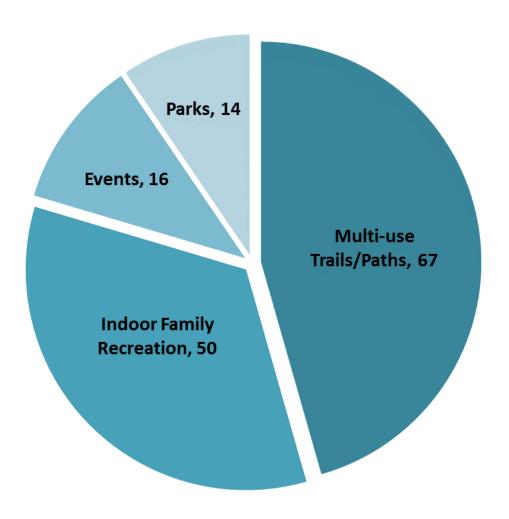

Out of 1,554 total responses to question 12, there were 147 (9%) write-in responses regarding Recreation:

Out of 1,554 total responses to question 12, there were 146 (9%) write-in responses regarding Community Relations: