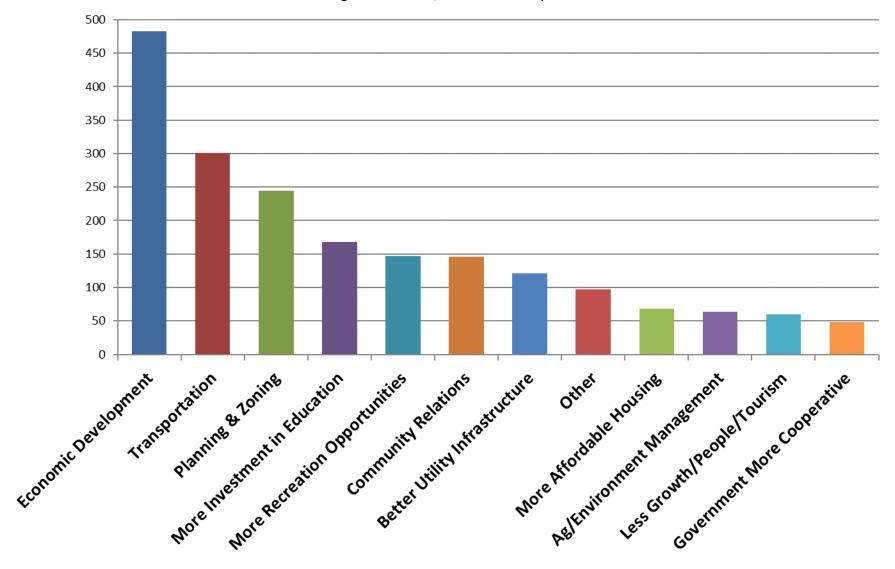

Categories of the 1,554 write-in responses:

Out of 1,554 total responses to question 12, there were 483 (31%) write-in responses regarding Economic Development:

Out of 1,554 total responses to question 12, there were 301 (19%) write-in responses regarding Transportation: