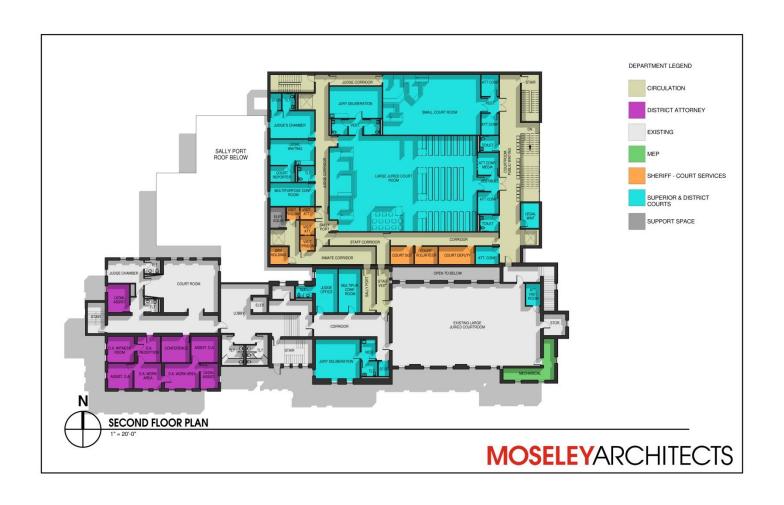

#### Transylvania County Courthouse Expansion Study

BREVARD, NORTH CAROLINA
JULY 23, 2014