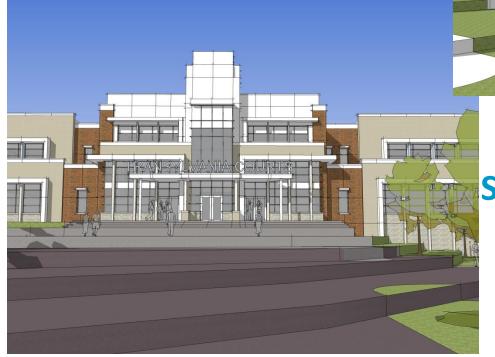

TOTAL BUILDING GROSS SQUARE FEET

56,702

59,162

60,804

Scheme 1 – "Traditional"

Scheme 2 – "Transitional"

Scheme 2 – "Transitional"

Scheme 3 – "Modern"