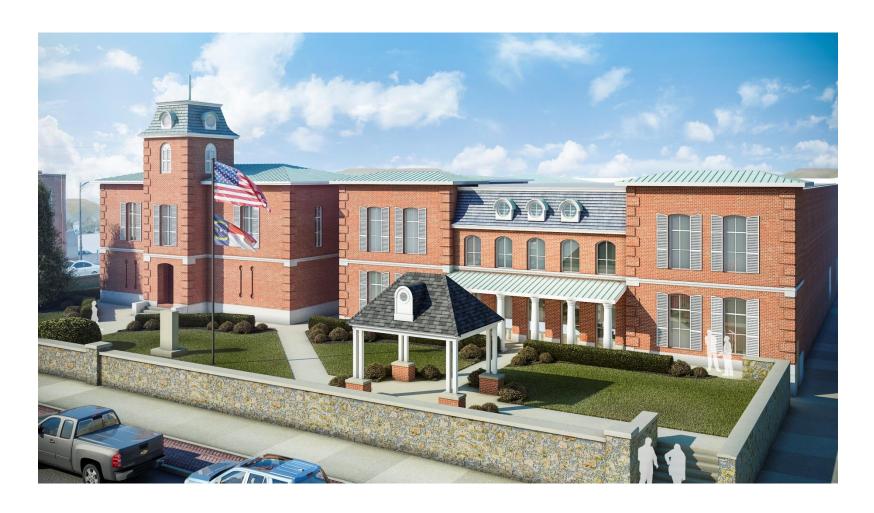

Scheme 3 – "Modern"

Client: Transylvania County, NC Date: September 9, 2015

Project Name: Transylvania Replacement Courthouse Study
Description: Approximately 61,700 SF (per Diagram) Checked By: DRM

Project#531768 New Courthouse at PSF Campus Sheet Number: 1 of 1