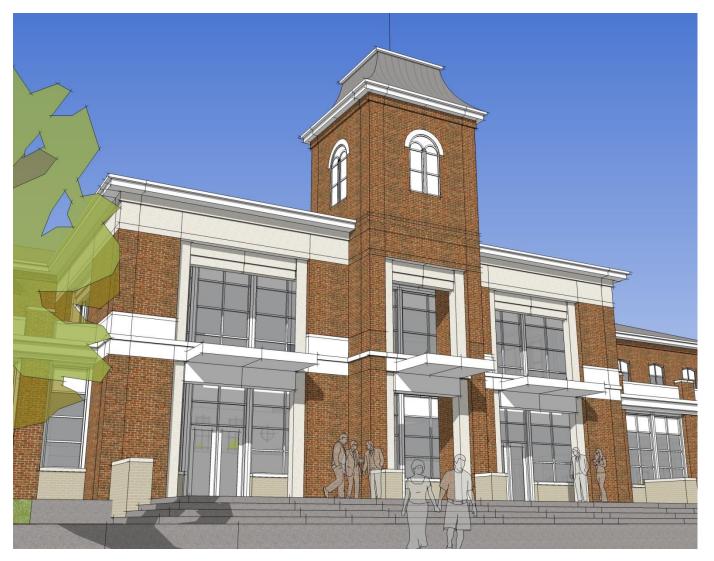

TOTAL BUILDING GROSS SQUARE FEET

56,702

59,162

60,804

Scheme 1 – "Traditional"

Scheme 2 – "Transitional"

Scheme 2 – "Transitional"

Scheme 3 – "Modern"

Scheme 3 – "Modern"

Client: Transylvania County, NC Date: September 9, 2015

Project Name: Transylvania Replacement Courthouse Study
Description: Approximately 61,700 SF (per Diagram) Checked By: DRM

Project#531768 New Courthouse at PSF Campus Sheet Number: 1 of 1