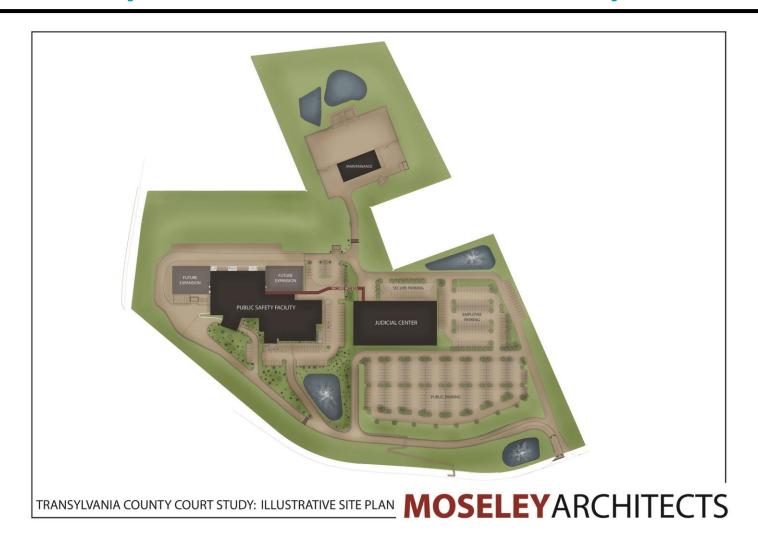

Scheme 3 – "Modern"

Client: Transylvania County, NC Date: September 9, 2015

Project Name: Transylvania Replacement Courthouse Study
Description: Approximately 61,700 SF (per Diagram) Checked By: DRM

Project#531768 New Courthouse at PSF Campus Sheet Number: 1 of 1