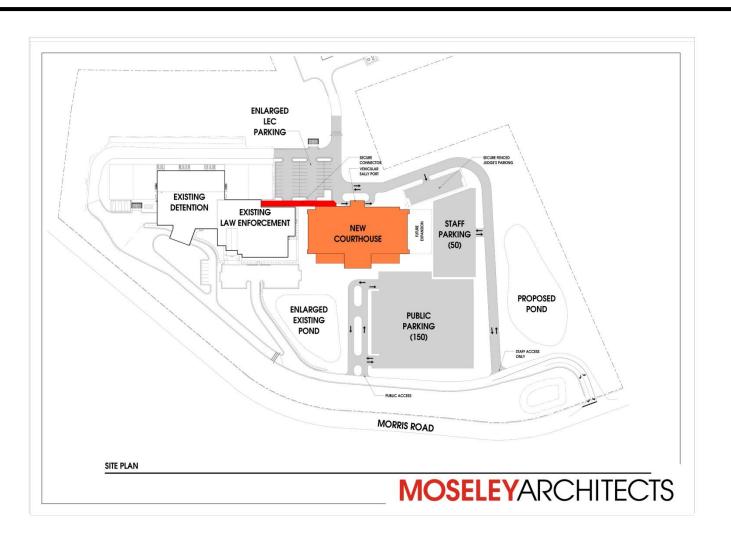

|
| Shared Space / Other               | 0     | 2,725   | 0         | 2,725  | 0     | 2,725  |         |
| Sheriff - Court Security           | 3     | 3,706   | 5         | 4,219  | 6     | 4,219  |         |
| Superior Court                     | 2     | 5,628   | 2         | 5,628  | 2     | 5,628  |         |
| Public Defender                    | 10    | 2,590   | 11        | 2,690  | 11    | 2,690  | _       |
| TOTAL STAFF                        | 53    |         | 60        |        | 64    |        |         |
| TOTAL NET SQUARE FEET              | _     | 43,617  | 10        | 45,510 | 2     | 46,773 |         |
| Gross area conversion factor - 30% |       | 13,085  |           | 13,653 | 30%   | 14,032 |         |

TOTAL BUILDING GROSS SQUARE FEET

56,702

59,162

60,804



















Scheme 1 – "Traditional"





Scheme 2 – "Transitional"



Scheme 2 – "Transitional"





Scheme 3 – "Modern"



Scheme 3 – "Modern"



Client: Transylvania County, NC Date: September 9, 2015

Project Name: Transylvania Replacement Courthouse Study
Description: Approximately 61,700 SF (per Diagram) Checked By: DRM

Project#531768 New Courthouse at PSF Campus Sheet Number: 1 of 1

| Item<br>No. | Description                                                     | Area   | Unit | Unit Cost     | Total Cost      |
|-------------|-----------------------------------------------------------------|--------|------|---------------|-----------------|
|             | Construction Costs                                              |        |      |               |                 |
| 1