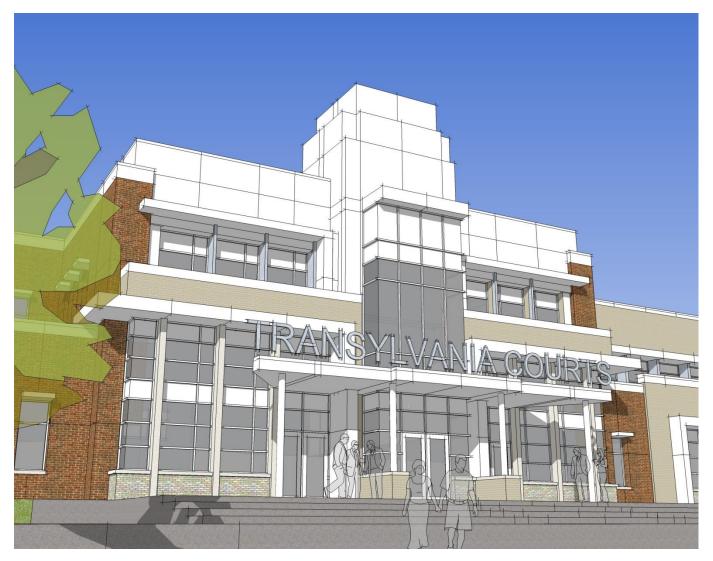

TOTAL BUILDING GROSS SQUARE FEET

56,702

59,162

60,804

Scheme 1 – "Traditional"

Scheme 2 – "Transitional"

Scheme 2 – "Transitional"

Scheme 3 – "Modern"