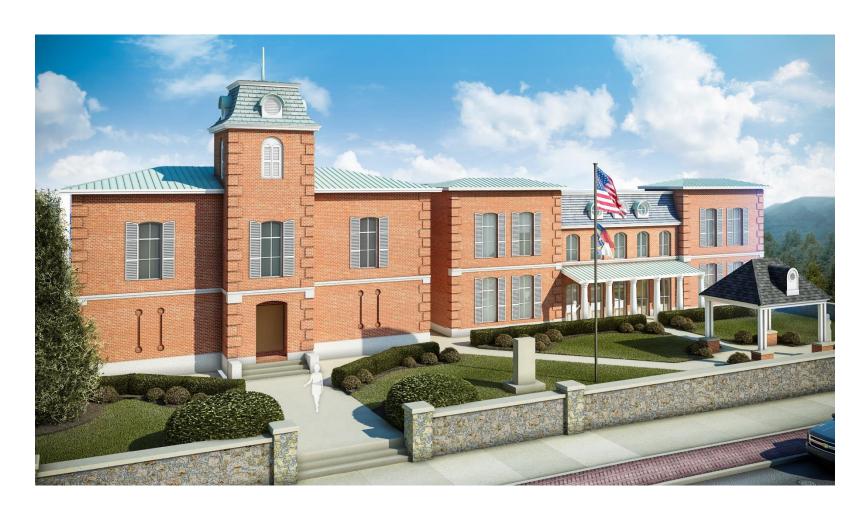

Scheme 3 – "Modern"

Client: Transylvania County, NC Date: September 9, 2015

Project Name: Transylvania Replacement Courthouse Study
Description: Approximately 61,700 SF (per Diagram) Checked By: DRM

Project#531768 New Courthouse at PSF Campus Sheet Number: 1 of 1