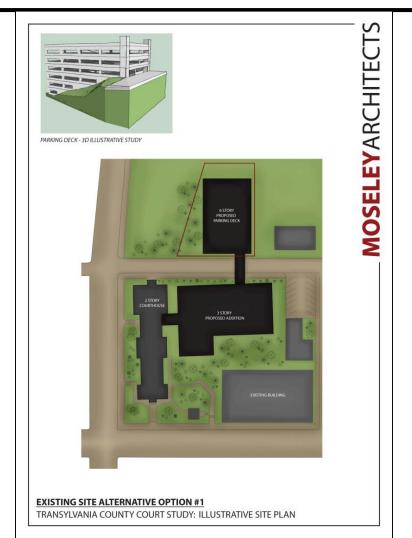

# **2008 Transylvania Courthouse Needs Study**

Client: Transylvania County, NC Date: June 9, 2008

Project Name: Transylvania County Courthouse Facility
Description: Remote Site Alternative Option #2 Checked By:
Project Number: 442060 Sheet Number: 1 of 1