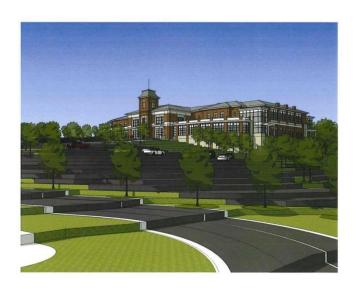

Scheme 3 – "Modern"

Client: Transylvania County, NC Date: September 9, 2015

Project Name: Transylvania Replacement Courthouse Study
Description: Approximately 61,700 SF (per Diagram) Checked By: DRM

Project#531768 New Courthouse at PSF Campus Sheet Number: 1 of 1