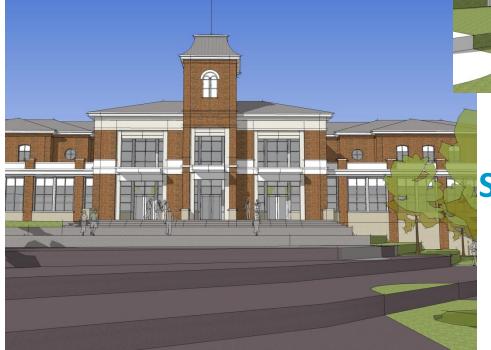

TOTAL BUILDING GROSS SQUARE FEET

56,702

59,162

60,804

Scheme 1 – "Traditional"

Scheme 2 – "Transitional"

Scheme 2 – "Transitional"

Scheme 3 – "Modern"

Scheme 3 – "Modern"

Client: Transylvania County, NC Date: September 9, 2015

Project Name: Transylvania Replacement Courthouse Study
Description: Approximately 61,700 SF (per Diagram) Checked By: DRM

Project#531768 New Courthouse at PSF Campus Sheet Number: 1 of 1