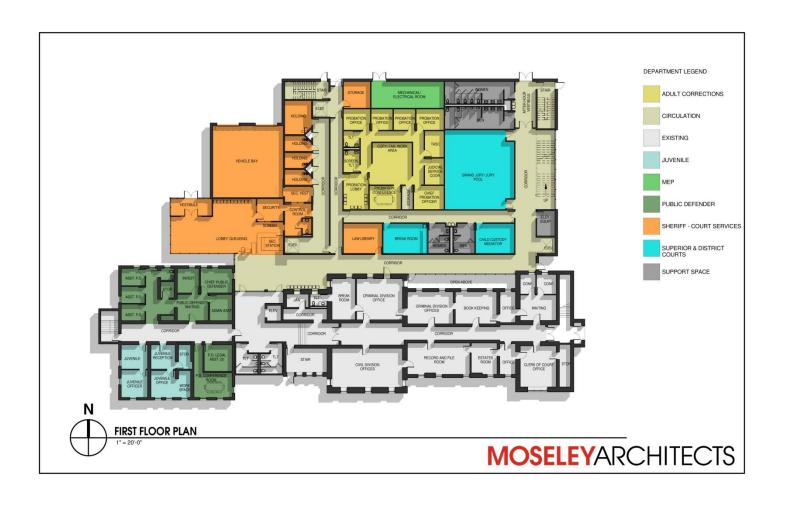

#### Transylvania County Courthouse Expansion Study

BREVARD, NORTH CAROLINA
JULY 23, 2014