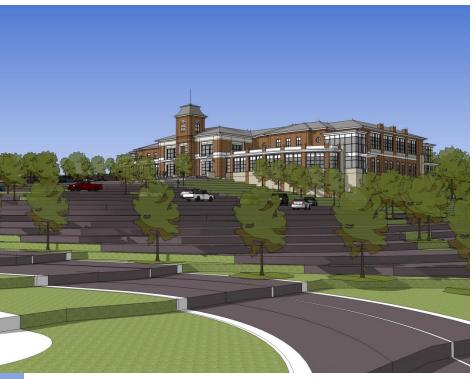

TOTAL BUILDING GROSS SQUARE FEET

56,702

59,162

60,804

Scheme 1 – "Traditional"

Scheme 2 – "Transitional"

Scheme 2 – "Transitional"

Scheme 3 – "Modern"

Scheme 3 – "Modern"

Client: Transylvania County, NC Date: September 9, 2015

Project Name: Transylvania Replacement Courthouse Study
Description: Approximately 61,700 SF (per Diagram) Checked By: DRM

Project#531768 New Courthouse at PSF Campus Sheet Number: 1 of 1