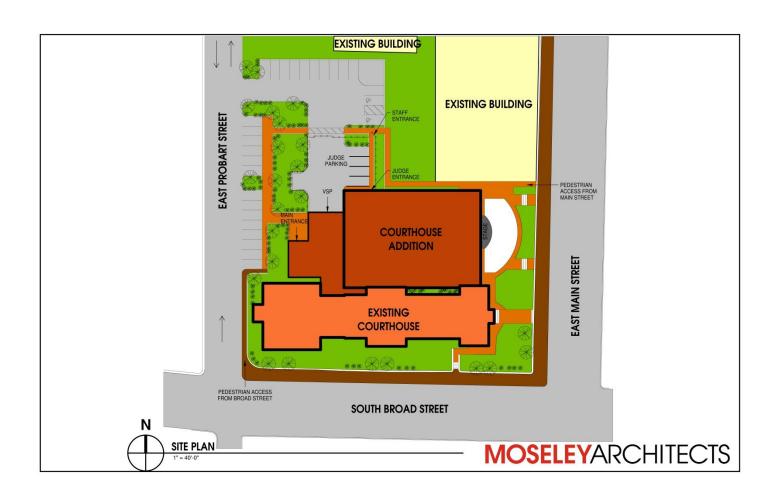

#### Transylvania County Courthouse Expansion Study

BREVARD, NORTH CAROLINA
JULY 23, 2014