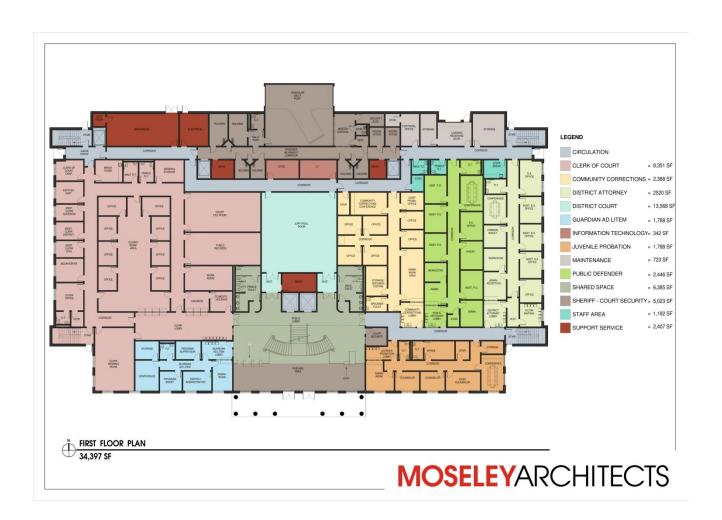

Scheme 3 – "Modern"

Client: Transylvania County, NC Date: September 9, 2015

Project Name: Transylvania Replacement Courthouse Study
Description: Approximately 61,700 SF (per Diagram) Checked By: DRM

Project#531768 New Courthouse at PSF Campus Sheet Number: 1 of 1