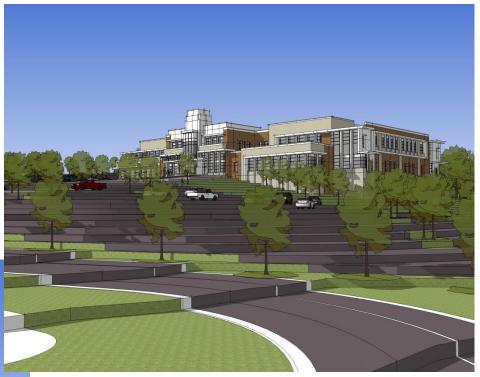

TOTAL BUILDING GROSS SQUARE FEET

56,702

59,162

60,804

Scheme 1 – "Traditional"

Scheme 2 – "Transitional"

Scheme 2 – "Transitional"

Scheme 3 – "Modern"

Scheme 3 – "Modern"

Client: Transylvania County, NC Date: September 9, 2015

Project Name: Transylvania Replacement Courthouse Study
Description: Approximately 61,700 SF (per Diagram) Checked By: DRM

Project#531768 New Courthouse at PSF Campus Sheet Number: 1 of 1