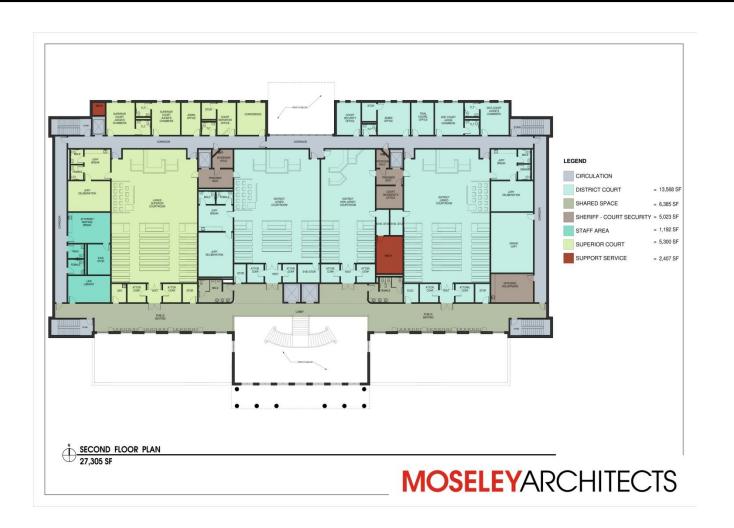

Scheme 3 – "Modern"

Client: Transylvania County, NC Date: September 9, 2015

Project Name: Transylvania Replacement Courthouse Study
Description: Approximately 61,700 SF (per Diagram) Checked By: DRM

Project#531768 New Courthouse at PSF Campus Sheet Number: 1 of 1