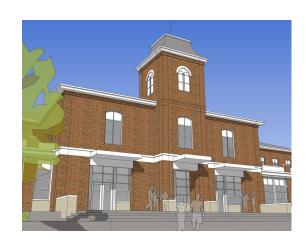

TOTAL BUILDING GROSS SQUARE FEET

56,702

59,162

60,804

Scheme 1 – "Traditional"

Scheme 2 – "Transitional"

Scheme 2 – "Transitional"

Scheme 3 – "Modern"