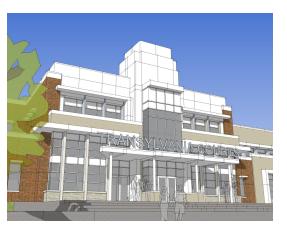

\* Existing building is 66.8% efficient

**Addition Perspective** 

**Addition Perspective** 

Client: Transylvania County, NC Date: September 9, 2015

Project Name: Transylvania Courthouse Expansion Study
Description: Approximately 34,000 SF Expansion and Project #531768 Renovations to the existing Courthouse