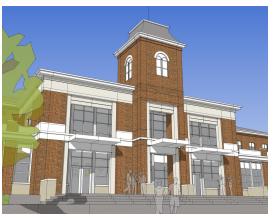

TOTAL BUILDING GROSS SQUARE FEET

56,702

59,162

60,804

Scheme 1 – "Traditional"

Scheme 2 – "Transitional"

Scheme 2 – "Transitional"

Scheme 3 – "Modern"