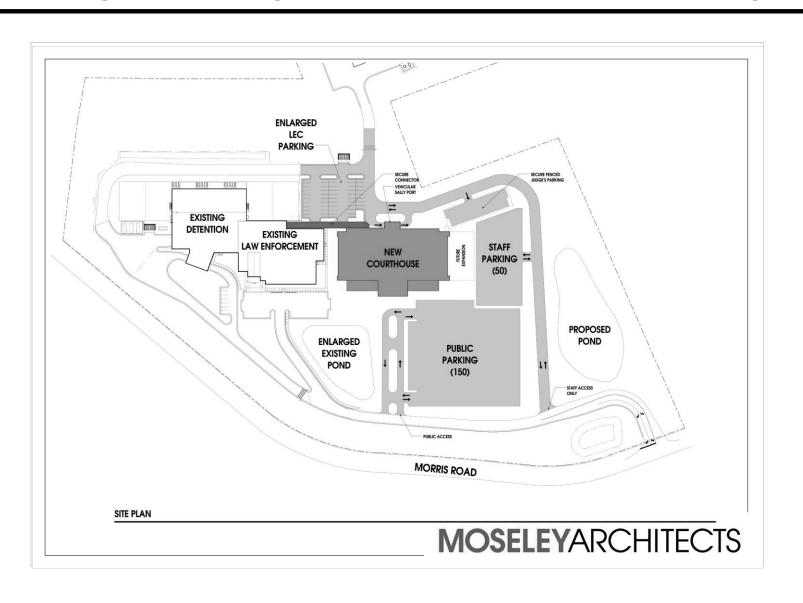

## MOSELEYARCHITECTS A PROFESSIONAL CORPORATION

Client: Transylvania County, NC Date: September 9, 2015

Project Name: Transylvania Replacement Courthouse Study
Description: Approximately 61,700 SF (per Diagram)
Project#531768 New Courthouse at PSF Campus